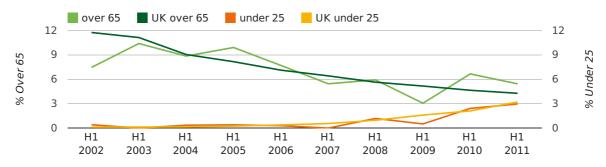

The average age of a director in the first half of 2011 was 45.2.

The percentage of directors under the age of 25 was 3.0% compared to the UK figure of 3.2%.

The percentage of directors over the age of 65 was 5.4% compared to the UK figure of 4.3%.

#### Half Year Data (Jan-Jun 2011)

The record first half year for female directors in Purley was 1861 when 40.0% of all directors were female.

23.5% of all director appointments in Purley in the first half of 2011 were female. This compares to a UK average of 25.7% for the same period.