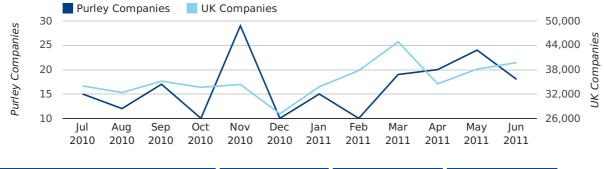

## Monthly Data (Apr, May & Jun 2011)

dissolved companies by month

UK Companies Purley Companies 20 38,000 Purley Companies UK Companies 31,000 15 10 24,000 5 17,000 0 10,000 Jul Aug Sep Oct Nov Dec Jan Feb Mar Apr May Jun 2010 2010 2010 2010 2010 2010 2011 2011 2011 2011 2011 2011