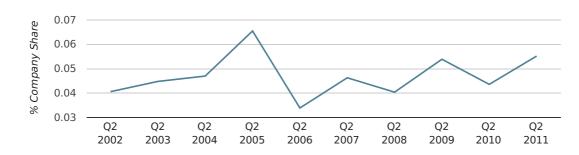

#### net growth by month

In the first half of 2011 Purley formed 0.0% of all UK companies. This is less than the 2010 figure of 0.1%.

| HALF YEAR (JAN-JUN)      | PURLEY      |
|--------------------------|-------------|
| 2011                     | 0.0%        |
| 2010                     | 0.1%        |
| 2009                     | 0.0%        |
| 2008                     | 0.0%        |
| 2007                     | 0.0%        |
| RECORD YEAR (SINCE 1960) | 2005 (0.1%) |

company share by half year

## Quarterly Data (Q2 Apr-Jun 2011)

In the second quarter of 2011, Purley formed 0.1% of all UK companies.

| SECOND QUARTER (APR 2011 - JUN 2011) | PURLEY      |
|--------------------------------------|-------------|
| 2011                                 | 0.1%        |
| 2010                                 | 0.0%        |
| 2009                                 | 0.1%        |
| 2008                                 | 0.0%        |
| 2007                                 | 0.0%        |
| RECORD YEAR (SINCE 1960)             | 1996 (0.1%) |

company share by quarter