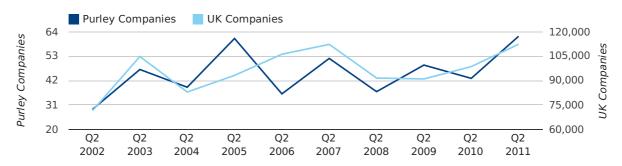

The average age of a director in the first half of 2011 was 45.2.

The percentage of directors under the age of 25 was 3.0% compared to the UK figure of 3.2%.

The percentage of directors over the age of 65 was 5.4% compared to the UK figure of 4.3%.

#### director age by half year

#### Quarterly Data (Q2 Apr-Jun 2011)

The average age of a director in the second quarter of 2011 was 45.8.

The percentage of directors under the age of 25 was 3.6% compared to the UK figure of 3.4%.

The percentage of directors over the age of 65 was 5.5% compared to the UK figure of 4.3%.

#### director age by quarter

Q2