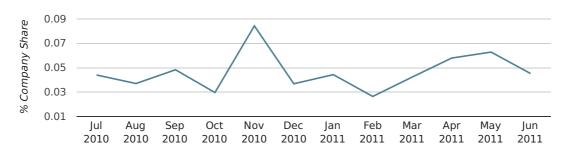

## Monthly Data (Apr, May & Jun 2011)

company share by month

|                            | APRIL       | ΜΑΥ         | JUNE        |
|----------------------------|-------------|-------------|-------------|
| UK FORMATION SHARE IN 2011 | 0.1%        | 0.1%        | 0.0%        |
| UK FORMATION SHARE IN 2010 | 0.0%        | 0.1%        | 0.0%        |
| % CHANGE                   | 75.8%       | 5.0%        | 13.8%       |
| RECORD YEAR                | 1966 (0.2%) | 1968 (0.2%) | 1985 (0.2%) |