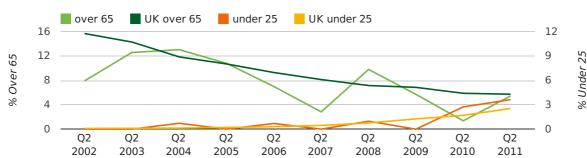

#### Quarterly Data (Q2 Apr-Jun 2011)

The average age of a director in the second quarter of 2011 was 45.8.

The percentage of directors under the age of 25 was 3.6% compared to the UK figure of 3.4%.

The percentage of directors over the age of 65 was 5.5% compared to the UK figure of 4.3%.

## Quarterly Data (Q2 Apr-Jun 2011)

The record second quarter for female directors in Purley was in 1866 when 66.7% of all directors were female.

25.8% of all director appointments in Purley in the second quarter of 2011 were female. This compares to a UK average of 26.1% for the same period.