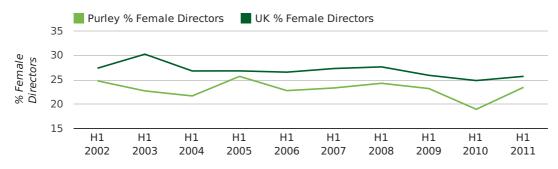

#### Half Year Data (Jan-Jun 2011)

The record first half year for female directors in Purley was 1861 when 40.0% of all directors were female.

23.5% of all director appointments in Purley in the first half of 2011 were female. This compares to a UK average of 25.7% for the same period.

#### director gender by half year

## Quarterly Data (Q2 Apr-Jun 2011)

The record second quarter for female directors in Purley was in 1866 when 66.7% of all directors were female.

25.8% of all director appointments in Purley in the second quarter of 2011 were female. This compares to a UK average of 26.1% for the same period.

#### Purley % Female Directors UK % Female Directors 35 % Female Directors 30 25 20 15 Q2 Q2 Q2 Q2 Q2 Q2 Q2 Q2 Q2 2002 2003 2004 2005 2006 2007 2008 2009 2010 2011

#### director gender by quarter