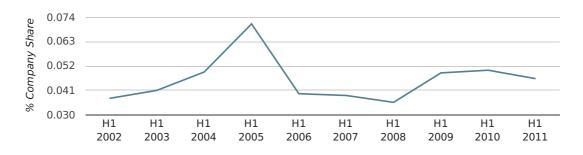

#### net growth by month

In the first half of 2011 Purley formed 0.0% of all UK companies. This is less than the 2010 figure of 0.1%.

| HALF YEAR (JAN-JUN)      | PURLEY      |
|--------------------------|-------------|
| 2011                     | 0.0%        |
| 2010                     | 0.1%        |
| 2009                     | 0.0%        |
| 2008                     | 0.0%        |
| 2007                     | 0.0%        |
| RECORD YEAR (SINCE 1960) | 2005 (0.1%) |

company share by half year