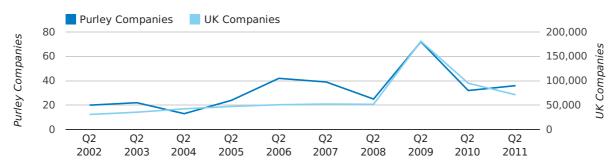

In the first half of 2011 a total of 106 companies were formed in Purley. This figure is 3.9% higher than last year, which compares badly to the UK wide figure of 12.3%.

The highest total for a first half year in Purley occurred in 2005 when a total of 133 were formed.

| HALF YEAR (JAN-JUN) | PURLEY     | UK             |
|---------------------|------------|----------------|
| 2011                | 106        | 228,735        |
| 2010                | 102        | 203,749        |
| % CHANGE            | 3.9%       | 12.3%          |
| RECORD YEAR         | 2005 (133) | 2007 (279,097) |

## Quarterly Data (Q2 Apr-Jun 2011)

Q2 2011 saw a new record in company registrations in Purley when compared to any previous Q2.

A total of 62 companies were registered in Purley during the second quarter of 2011 (Apr 2011 - Jun 2011).

This figure is an increase of 44.2% versus the same period last year (Q2 2010). This figure compares well to the UK as a whole, which saw an increase of 13.9% against the same period last year.

| SECOND QUARTER (APR 2011 - JUN 2011) | PURLEY    | UK             |
|--------------------------------------|-----------|----------------|
| 2011                                 | 62        | 112,344        |
| 2010                                 | 43        | 98,612         |
| % CHANGE                             | 44.2%     | 13.9%          |
| RECORD YEAR                          | 2011 (62) | 2011 (112,344) |