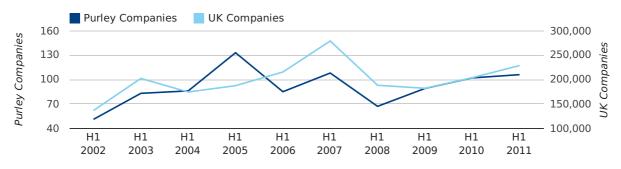

In the first half of 2011 a total of 106 companies were formed in Purley. This figure is 3.9% higher than last year, which compares badly to the UK wide figure of 12.3%.

The highest total for a first half year in Purley occurred in 2005 when a total of 133 were formed.

| HALF YEAR (JAN-JUN) | PURLEY     | UK             |
|---------------------|------------|----------------|
| 2011                | 106        | 228,735        |
| 2010                | 102        | 203,749        |
| % CHANGE            | 3.9%       | 12.3%          |
| RECORD YEAR         | 2005 (133) | 2007 (279,097) |

#### new companies by half year