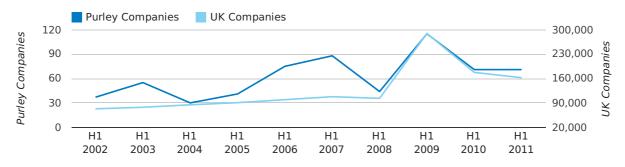

In the first half of 2011 the company register for Purley increased by 35 companies. This figure is 12.9% higher than last year, which compares badly to a UK increase of 154.3%.

| HALF YEAR (JAN-JUN) | PURLEY    | UK             |
|---------------------|-----------|----------------|
| 2011                | 35        | 66,425         |
| 2010                | 31        | 26,118         |
| % CHANGE            | 12.9%     | 154.3%         |
| RECORD YEAR         | 2005 (92) | 2007 (171,296) |

#### net growth by half year