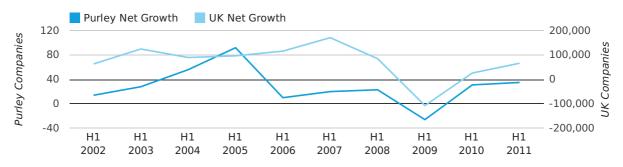

In the first half of 2011 the company register for Purley increased by 35 companies. This figure is 12.9% higher than last year, which compares badly to a UK increase of 154.3%.

| HALF YEAR (JAN-JUN) | PURLEY    | UK             |
|---------------------|-----------|----------------|
| 2011                | 35        | 66,425         |
| 2010                | 31        | 26,118         |
| % CHANGE            | 12.9%     | 154.3%         |
| RECORD YEAR         | 2005 (92) | 2007 (171,296) |

## Quarterly Data (Q2 Apr-Jun 2011)

net growth by quarter

Net company growth for Purley during the second quarter of 2011 (Apr 2011 - Jun 2011) was 26 companies.

This represents an increase of 136.4% on the same period last year.

| SECOND QUARTER (APR 2011 - JUN 2011) | PURLEY    | UK            |
|--------------------------------------|-----------|---------------|
| 2011                                 | 26        | 41,020        |
| 2010                                 | 11        | 3,658         |
| % CHANGE                             | 136.4%    | 1,021.4%      |
| RECORD YEAR                          | 2005 (37) | 2003 (69,274) |