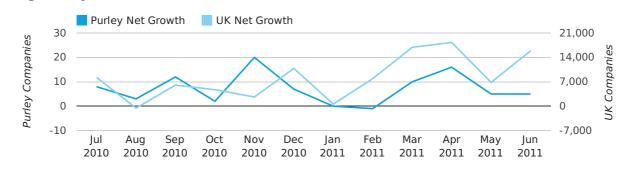

## Monthly Data (Apr, May & Jun 2011)

|                    | APRIL     | MAY       | JUNE      |
|--------------------|-----------|-----------|-----------|
| NET GROWTH IN 2011 | 16        | 5         | 5         |
| NET GROWTH IN 2010 | 3         | 5         | 3         |
| % CHANGE           | 433.3%    | 0.0%      | 66.7%     |
| RECORD YEAR        | 2005 (22) | 1996 (15) | 2008 (12) |

#### net growth by month

In the first half of 2011 Purley formed 0.0% of all UK companies. This is less than the 2010 figure of 0.1%.

| HALF YEAR (JAN-JUN)      | PURLEY      |
|--------------------------|-------------|
| 2011                     | 0.0%        |
| 2010                     | 0.1%        |
| 2009                     | 0.0%        |
| 2008                     | 0.0%        |
| 2007                     | 0.0%        |
| RECORD YEAR (SINCE 1960) | 2005 (0.1%) |