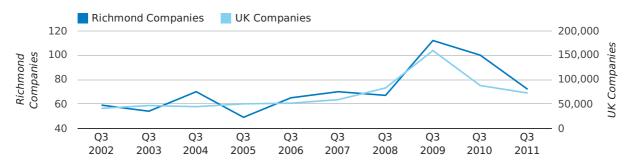

Net company growth for Richmond during the third quarter of 2011 (Jul 2011 - Sep 2011) was 57 companies.

This represents an increase of 171.4% on the same period last year.

| THIRD QUARTER (JUL 2011 - SEP 2011) | RICHMOND  | UK            |
|-------------------------------------|-----------|---------------|
| 2011                                | 57        | 42,282        |
| 2010                                | 21        | 13,787        |
| % CHANGE                            | 171.4%    | 206.7%        |
| RECORD YEAR                         | 2006 (58) | 2003 (60,597) |

#### net growth by quarter