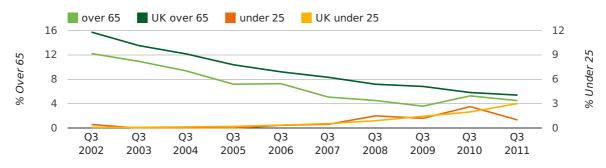

The average age of a director in the third quarter of 2011 was 42.4.

The percentage of directors under the age of 25 was 1.0% compared to the UK figure of 4.0%.

The percentage of directors over the age of 65 was 4.5% compared to the UK figure of 4.1%.