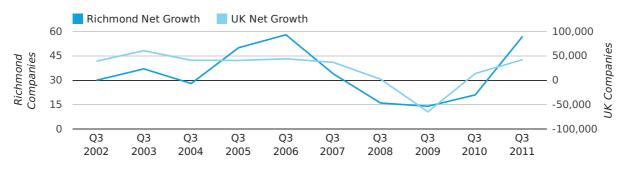

Net company growth for Richmond during the third quarter of 2011 (Jul 2011 - Sep 2011) was 57 companies.

This represents an increase of 171.4% on the same period last year.

| THIRD QUARTER (JUL 2011 - SEP 2011) | RICHMOND  | UK            |
|-------------------------------------|-----------|---------------|
| 2011                                | 57        | 42,282        |
| 2010                                | 21        | 13,787        |
| % CHANGE                            | 171.4%    | 206.7%        |
| RECORD YEAR                         | 2006 (58) | 2003 (60,597) |

#### net growth by quarter