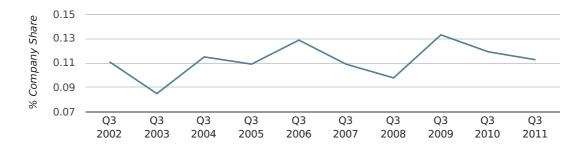

#### net growth by month

In the third quarter of 2011, Richmond formed 0.1% of all UK companies.

| THIRD QUARTER (JUL 2011 - SEP 2011) | RICHMOND    |
|-------------------------------------|-------------|
| 2011                                | 0.1%        |
| 2010                                | 0.1%        |
| 2009                                | 0.1%        |
| 2008                                | 0.1%        |
| 2007                                | 0.1%        |
| RECORD YEAR (SINCE 1960)            | 1987 (0.2%) |

company share by quarter

Monthly Data (Jul, Aug & Sep 2011)

company share by month

|                            | JULY        | AUGUST      | SEPTEMBER   |
|----------------------------|-------------|-------------|-------------|
| UK FORMATION SHARE IN 2011 | 0.1%        | 0.1%        | 0.1%        |
| UK FORMATION SHARE IN 2010 | 0.1%        | 0.1%        | 0.1%        |
| % CHANGE                   | 18.1%       | 0.5%        | -28.9%      |
| RECORD YEAR                | 1969 (0.4%) | 1966 (0.5%) | 1963 (0.3%) |