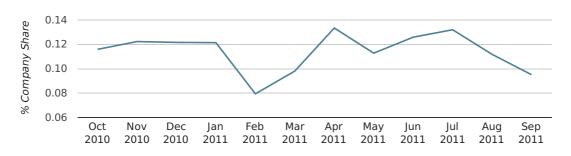

company share by quarter

Monthly Data (Jul, Aug & Sep 2011)

company share by month

|                            | JULY        | AUGUST      | SEPTEMBER   |
|----------------------------|-------------|-------------|-------------|
| UK FORMATION SHARE IN 2011 | 0.1%        | 0.1%        | 0.1%        |
| UK FORMATION SHARE IN 2010 | 0.1%        | 0.1%        | 0.1%        |
| % CHANGE                   | 18.1%       | 0.5%        | -28.9%      |
| RECORD YEAR                | 1969 (0.4%) | 1966 (0.5%) | 1963 (0.3%) |