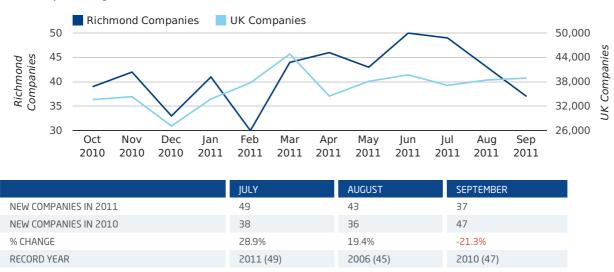

## Monthly Data (Jul, Aug & Sep 2011)

July 2011 saw a new record in company registrations in Richmond when compared to any previous July.

#### new companies by month

A total of 72 companies were dissolved in Richmond during the third quarter of 2011 (Jul 2011 - Sep 2011).

This figure is a decrease of 28.0% versus the same period last year (Q3 2010). This figure compares well to the UK as a whole, which saw a decrease of 17.6% against the same period last year.