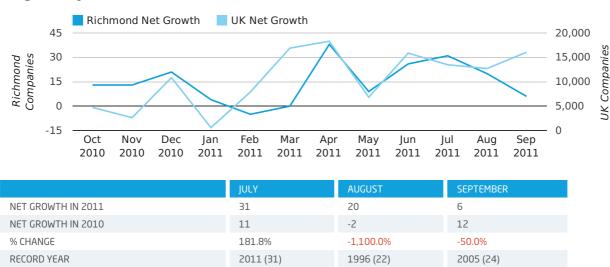

## Monthly Data (Jul, Aug & Sep 2011)

July 2011 saw a new record in net growth in Richmond when compared to any previous July.

#### net growth by month

In the third quarter of 2011, Richmond formed 0.1% of all UK companies.

| THIRD QUARTER (JUL 2011 - SEP 2011) | RICHMOND    |
|-------------------------------------|-------------|
| 2011                                | 0.1%        |
| 2010                                | 0.1%        |
| 2009                                | 0.1%        |
| 2008                                | 0.1%        |
| 2007                                | 0.1%        |
| RECORD YEAR (SINCE 1960)            | 1987 (0.2%) |