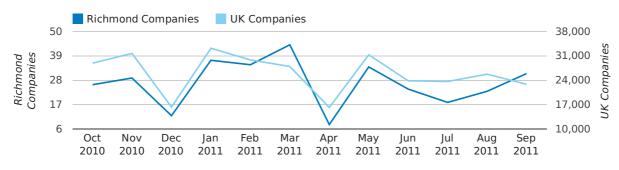

## Monthly Data (Jul, Aug & Sep 2011)

July 2011 saw a new record in net growth in Richmond when compared to any previous July.

#### net growth by month

In the third quarter of 2011, Richmond formed 0.1% of all UK companies.

| THIRD QUARTER (JUL 2011 - SEP 2011) | RICHMOND    |
|-------------------------------------|-------------|
| 2011                                | 0.1%        |
| 2010                                | 0.1%        |
| 2009                                | 0.1%        |
| 2008                                | 0.1%        |
| 2007                                | 0.1%        |
| RECORD YEAR (SINCE 1960)            | 1987 (0.2%) |