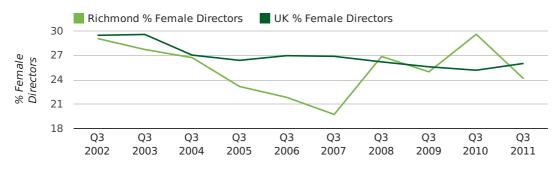

#### director age by quarter

The record third quarter for female directors in Richmond was in 1862 when 50.0% of all directors were female.

24.2% of all director appointments in Richmond in the third quarter of 2011 were female. This compares to a UK average of 26.0% for the same period.