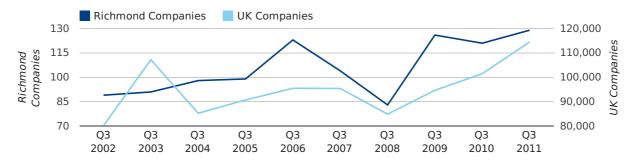

Q3 2011 saw a new record in company registrations in Richmond when compared to any previous Q3.

A total of 129 companies were registered in Richmond during the third quarter of 2011 (Jul 2011 - Sep 2011).

This figure is an increase of 6.6% versus the same period last year (Q3 2010). This figure compares equally to the UK as a whole, which saw an increase of 12.8% against the same period last year.

| THIRD QUARTER (JUL 2011 - SEP 2011) | RICHMOND   | UK             |
|-------------------------------------|------------|----------------|
| 2011                                | 129        | 114,512        |
| 2010                                | 121        | 101,492        |
| % CHANGE                            | 6.6%       | 12.8%          |
| RECORD YEAR                         | 2011 (129) | 2011 (114,512) |

#### new companies by quarter