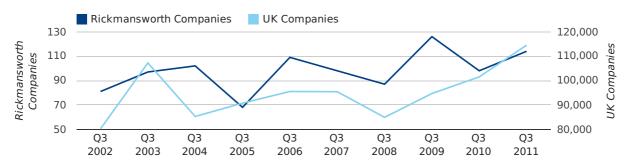

#### contents

A total of 114 companies were registered in Rickmansworth during the third quarter of 2011 (Jul 2011 - Sep 2011).

This figure is an increase of 16.3% versus the same period last year (Q3 2010). This figure compares well to the UK as a whole, which saw an increase of 12.8% against the same period last year.

| THIRD QUARTER (JUL 2011 - SEP 2011) | RICKMANSWORTH | UK             |
|-------------------------------------|---------------|----------------|
| 2011                                | 114           | 114,512        |
| 2010                                | 98            | 101,492        |
| % CHANGE                            | 16.3%         | 12.8%          |
| RECORD YEAR                         | 2009 (126)    | 2011 (114,512) |

#### new companies by quarter