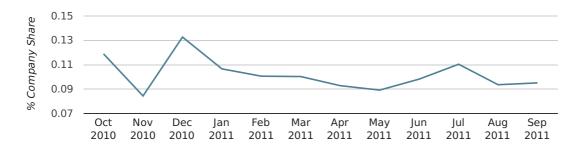

In the third quarter of 2011, Rickmansworth formed 0.1% of all UK companies.

| THIRD QUARTER (JUL 2011 - SEP 2011) | RICKMANSWORTH |
|-------------------------------------|---------------|
| 2011                                | 0.1%          |
| 2010                                | 0.1%          |
| 2009                                | 0.1%          |
| 2008                                | 0.1%          |
| 2007                                | 0.1%          |
| RECORD YEAR (SINCE 1960)            | 1969 (0.3%)   |

#### company share by quarter

#### company share by month

|                            | JULY        | AUGUST      | SEPTEMBER   |
|----------------------------|-------------|-------------|-------------|
| UK FORMATION SHARE IN 2011 | 0.1%        | 0.1%        | 0.1%        |
| UK FORMATION SHARE IN 2010 | 0.1%        | 0.1%        | 0.1%        |
| % CHANGE                   | 17.2%       | 37.6%       | -24.0%      |
| RECORD YEAR                | 1985 (0.3%) | 1969 (0.7%) | 1961 (0.4%) |