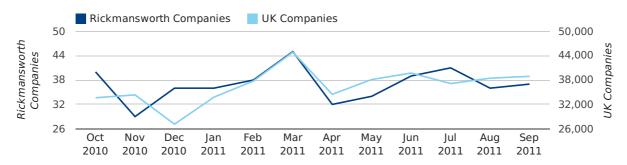

#### Monthly Data (Jul, Aug & Sep 2011)

August 2011 saw a new record in company registrations in Rickmansworth when compared to any previous August.

#### new companies by month

|                       | JULY      | AUGUST    | SEPTEMBER |
|-----------------------|-----------|-----------|-----------|
| NEW COMPANIES IN 2011 | 41        | 36        | 37        |
| NEW COMPANIES IN 2010 | 32        | 22        | 44        |
| % CHANGE              | 28.1%     | 63.6%     | -15.9%    |
| RECORD YEAR           | 2006 (51) | 2011 (36) | 2003 (47) |