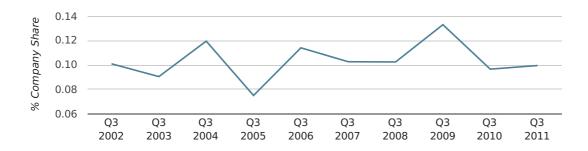

In the third quarter of 2011, Rickmansworth formed 0.1% of all UK companies.

| THIRD QUARTER (JUL 2011 - SEP 2011) | RICKMANSWORTH |
|-------------------------------------|---------------|
| 2011                                | 0.1%          |
| 2010                                | 0.1%          |
| 2009                                | 0.1%          |
| 2008                                | 0.1%          |
| 2007                                | 0.1%          |
| RECORD YEAR (SINCE 1960)            | 1969 (0.3%)   |