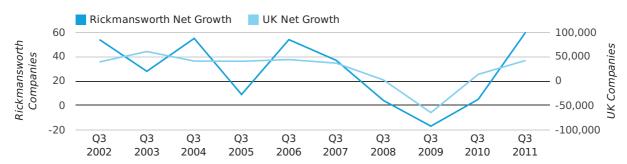

Q3 2011 saw a new record in net growth in Rickmansworth when compared to any previous Q3.

Net company growth for Rickmansworth during the third quarter of 2011 (Jul 2011 - Sep 2011) was 60 companies.

This represents an increase of 1,100.0% on the same period last year.