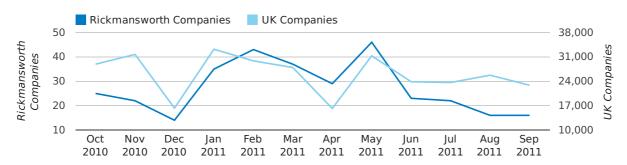

#### contents

A total of 114 companies were registered in Rickmansworth during the third quarter of 2011 (Jul 2011 - Sep 2011).

This figure is an increase of 16.3% versus the same period last year (Q3 2010). This figure compares well to the UK as a whole, which saw an increase of 12.8% against the same period last year.

#### Monthly Data (Jul, Aug & Sep 2011)

August 2011 saw a new record in company registrations in Rickmansworth when compared to any previous August.

A total of 54 companies were dissolved in Rickmansworth during the third quarter of 2011 (Jul 2011 - Sep 2011).

This figure is a decrease of 41.9% versus the same period last year (Q3 2010). This figure compares well to the UK as a whole, which saw a decrease of 17.6% against the same period last year.