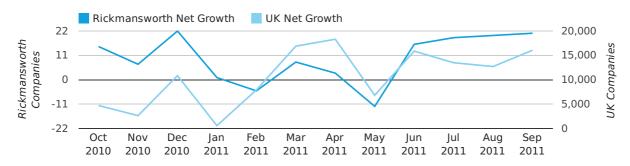

Q3 2011 saw a new record in net growth in Rickmansworth when compared to any previous Q3.

Net company growth for Rickmansworth during the third quarter of 2011 (Jul 2011 - Sep 2011) was 60 companies.

This represents an increase of 1,100.0% on the same period last year.

#### net growth by month

|                    | JULY      | AUGUST    | SEPTEMBER |
|--------------------|-----------|-----------|-----------|
| NET GROWTH IN 2011 | 19        | 20        | 21        |
| NET GROWTH IN 2010 | 6         | -12       | 11        |
| % CHANGE           | 216.7%    | -266.7%   | 90.9%     |
| RECORD YEAR        | 2006 (35) | 1998 (20) | 2004 (26) |