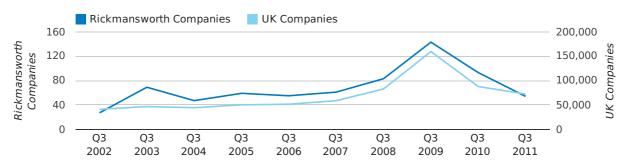

A total of 54 companies were dissolved in Rickmansworth during the third quarter of 2011 (Jul 2011 - Sep 2011).

This figure is a decrease of 41.9% versus the same period last year (Q3 2010). This figure compares well to the UK as a whole, which saw a decrease of 17.6% against the same period last year.

| THIRD QUARTER (JUL 2011 - SEP 2011) | RICKMANSWORTH | UK             |
|-------------------------------------|---------------|----------------|
| 2011                                | 54            | 72,230         |
| 2010                                | 93            | 87,705         |
| % CHANGE                            | -41.9%        | -17.6%         |
| RECORD YEAR                         | 2009 (143)    | 2009 (159,401) |

#### dissolved companies by quarter