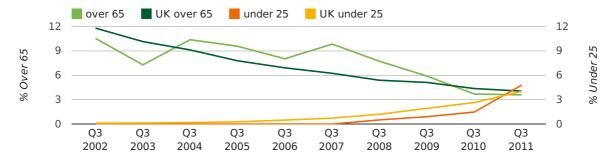

The average age of a director in the third quarter of 2011 was 43.2.

The percentage of directors under the age of 25 was 4.8% compared to the UK figure of 4.0%.

The percentage of directors over the age of 65 was 3.6% compared to the UK figure of 4.1%.

#### director age by quarter

The record third quarter for female directors in Rickmansworth was in 1862 when 50.0% of all directors were female.

30.7% of all director appointments in Rickmansworth in the third quarter of 2011 were female. This compares to a UK average of 26.0% for the same period.