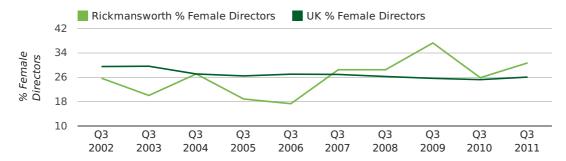

#### director age by quarter

The record third quarter for female directors in Rickmansworth was in 1862 when 50.0% of all directors were female.

30.7% of all director appointments in Rickmansworth in the third quarter of 2011 were female. This compares to a UK average of 26.0% for the same period.

#### director gender by quarter

naming trends  $\operatorname{duport} \omega$ 