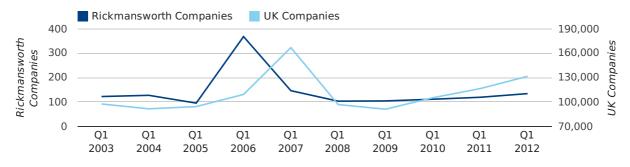

A total of 134 companies were registered in Rickmansworth during the first quarter of 2012 (Jan 2012 - Mar 2012).

This figure is an increase of 12.6% versus the same period last year (Q1 2011). This figure compares equally to the UK as a whole, which saw an increase of 13.0% against the same period last year.

| FIRST QUARTER (JAN 2012 - MAR 2012) | RICKMANSWORTH | UK             |
|-------------------------------------|---------------|----------------|
| 2012                                | 134           | 131,491        |
| 2011                                | 119           | 116,391        |
| % CHANGE                            | 12.6%         | 13.0%          |
| RECORD YEAR                         | 2006 (368)    | 2007 (166,814) |