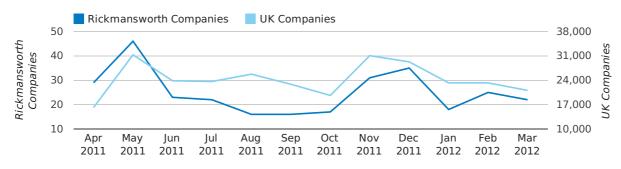

#### dissolved companies by month

|                          | JANUARY   | FEBRUARY  | MARCH     |
|--------------------------|-----------|-----------|-----------|
| CLOSED COMPANIES IN 2012 | 18        | 25        | 22        |
| CLOSED COMPANIES IN 2011 | 35        | 43        | 37        |
| % CHANGE                 | -48.6%    | -41.9%    | -41%      |
| RECORD YEAR              | 2011 (35) | 2008 (85) | 2009 (78) |