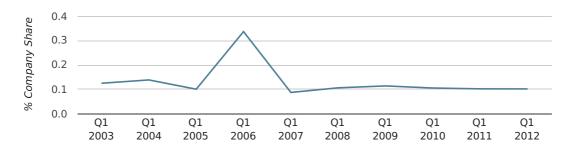

In the first quarter of 2012, Rickmansworth formed 0.1% of all UK companies.

| FIRST QUARTER (JAN 2012 - MAR 2012) | RICKMANSWORTH |
|-------------------------------------|---------------|
| 2012                                | 0.1%          |
| 2011                                | 0.1%          |
| 2010                                | 0.1%          |
| 2009                                | 0.1%          |
| 2008                                | 0.1%          |
| RECORD YEAR (SINCE 1960)            | 2006 (0.3%)   |

company share by quarter

Monthly Data (Jan, Feb & Mar 2012)

company share by month

|                            | JANUARY     | FEBRUARY    | MARCH       |
|----------------------------|-------------|-------------|-------------|
| UK FORMATION SHARE IN 2012 | 0.1%        | 0.1%        | 0.1%        |
| UK FORMATION SHARE IN 2011 | 0.1%        | 0.1%        | 0.1%        |
| % CHANGE                   | 0.0%        | 5.9%        | -6.4%       |
| RECORD YEAR                | 1976 (0.4%) | 2006 (0.4%) | 1963 (0.4%) |