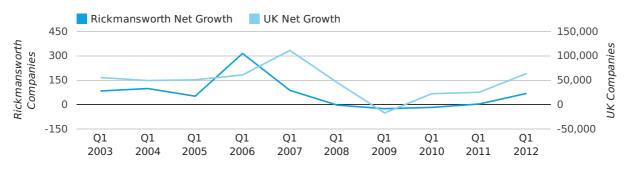

Net company growth for Rickmansworth during the first quarter of 2012 (Jan 2012 - Mar 2012) was 69 companies.

This represents an increase of 1,625.0% on the same period last year.

| FIRST QUARTER (JAN 2012 - MAR 2012) | RICKMANSWORTH | UK             |
|-------------------------------------|---------------|----------------|
| 2012                                | 69            | 63,915         |
| 2011                                | 4             | 25,405         |
| % CHANGE                            | 1,625.0%      | 151.6%         |
| RECORD YEAR                         | 2006 (315)    | 2007 (111,282) |

net growth by quarter