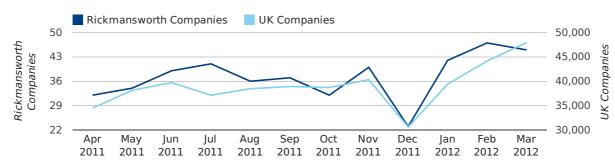

new companies by quarter

Monthly Data (Jan, Feb & Mar 2012)

|                       | JANUARY    | FEBRUARY   | MARCH      |
|-----------------------|------------|------------|------------|
| NEW COMPANIES IN 2012 | 42         | 47         | 45         |
| NEW COMPANIES IN 2011 | 36         | 38         | 45         |
| % CHANGE              | 16.7%      | 23.7%      | 0.0%       |
| RECORD YEAR           | 2006 (129) | 2006 (124) | 2006 (115) |