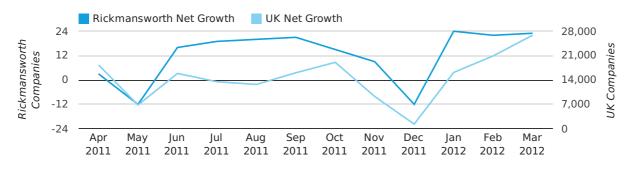

## Monthly Data (Jan, Feb & Mar 2012)

#### net growth by month

|                    | JANUARY    | FEBRUARY   | MARCH     |
|--------------------|------------|------------|-----------|
| NET GROWTH IN 2012 | 24         | 22         | 23        |
| NET GROWTH IN 2011 | 1          | -5         | 8         |
| % CHANGE           | 2,300.0%   | -540.0%    | 187.5%    |
| RECORD YEAR        | 2006 (108) | 2006 (114) | 2006 (93) |