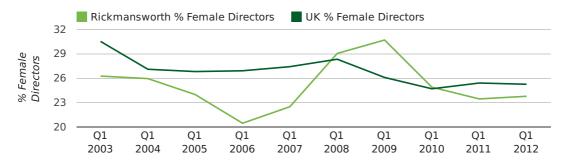

# Quarterly Data (Q1 Jan-Mar 2012)

The record first quarter for female directors in Rickmansworth was in 1861 when 40.0% of all directors were female.

23.8% of all director appointments in Rickmansworth in the first quarter of 2012 were female. This compares to a UK average of 25.3% for the same period.

#### director gender by quarter