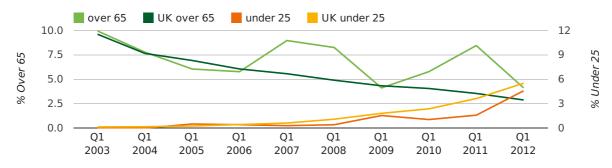

The average age of a director in the first quarter of 2012 was 44.3.

The percentage of directors under the age of 25 was 4.6% compared to the UK figure of 4.6%.

The percentage of directors over the age of 65 was 4.1% compared to the UK figure of 3.5%.

#### director age by quarter