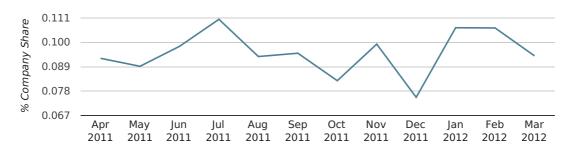

company share by quarter

Monthly Data (Jan, Feb & Mar 2012)

company share by month

|                            | JANUARY     | FEBRUARY    | MARCH       |
|----------------------------|-------------|-------------|-------------|
| UK FORMATION SHARE IN 2012 | 0.1%        | 0.1%        | 0.1%        |
| UK FORMATION SHARE IN 2011 | 0.1%        | 0.1%        | 0.1%        |
| % CHANGE                   | 0.0%        | 5.9%        | -6.4%       |
| RECORD YEAR                | 1976 (0.4%) | 2006 (0.4%) | 1963 (0.4%) |