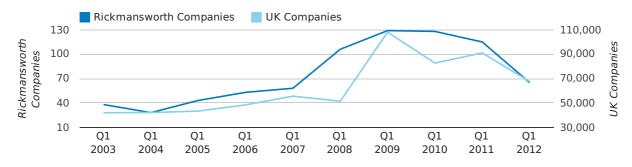

new companies by month

A total of 65 companies were dissolved in Rickmansworth during the first quarter of 2012 (Jan 2012 - Mar 2012).

This figure is a decrease of 43.5% versus the same period last year (Q1 2011). This figure compares well to the UK as a whole, which saw a decrease of 25.7% against the same period last year.

| FIRST QUARTER (JAN 2012 - MAR 2012) | RICKMANSWORTH | UK             |
|-------------------------------------|---------------|----------------|
| 2012                                | 65            | 67,576         |
| 2011                                | 115           | 90,986         |
| % CHANGE                            | -43.5%        | -25.7%         |
| RECORD YEAR                         | 2009 (129)    | 2009 (108,060) |