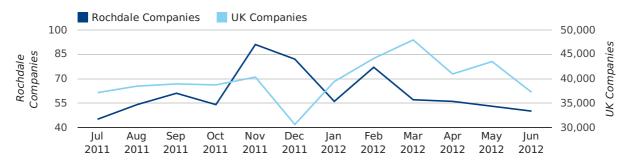

#### new companies by quarter

April 2012 saw a new record in company registrations in Rochdale when compared to any previous April.

## new companies by month

|                       | APRIL     | MAY       | JUNE      |
|-----------------------|-----------|-----------|-----------|
| NEW COMPANIES IN 2012 | 56        | 53        | 50        |
| NEW COMPANIES IN 2011 | 31        | 35        | 65        |
| % CHANGE              | 80.6%     | 51.4%     | -23.1%    |
| RECORD YEAR           | 2012 (56) | 2006 (66) | 2011 (65) |