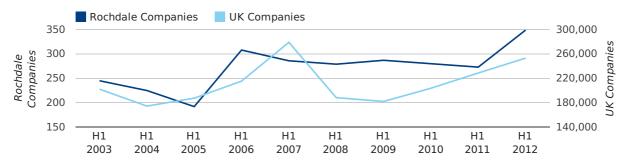

The first half of 2012 saw a new record in company registrations in Rochdale when compared to any previous first half year.

In the first half of 2012 a total of 349 companies were formed in Rochdale. This figure is 27.8% higher than last year, which compares well to the UK wide figure of 10.7%.

The highest total for a first half year in Rochdale occurred in 2012 when a total of 349 were formed.

| HALF YEAR (JAN-JUN) | ROCHDALE   | UK             |
|---------------------|------------|----------------|
| 2012                | 349        | 253,150        |
| 2011                | 273        | 228,735        |
| % CHANGE            | 27.8%      | 10.7%          |
| RECORD YEAR         | 2012 (349) | 2007 (279,097) |

#### new companies by half year