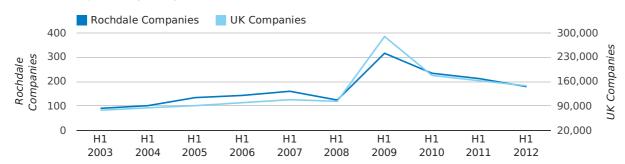

In the first half of 2012 a total of 179 companies were dissolved in Rochdale. This figure is 15.6% lower than last year, which compares well to the UK wide change of -8.9%.

The highest total for a first half year in Rochdale occurred in 2009 when a total of 316 were closed.

| HALF YEAR (JAN-JUN) | ROCHDALE   | UK             |
|---------------------|------------|----------------|
| 2012                | 179        | 147,793        |
| 2011                | 212        | 162,310        |
| % CHANGE            | -15.6%     | -8.9%          |
| RECORD YEAR         | 2009 (316) | 2009 (289,236) |

#### dissolved companies by half year