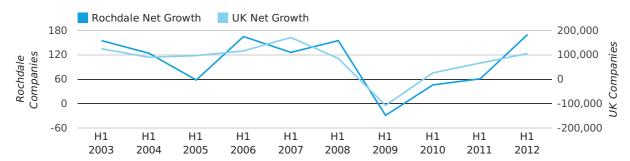

The first half of 2012 saw a new record in net growth in Rochdale when compared to any previous first half year.

In the first half of 2012 the company register for Rochdale increased by 170 companies. This figure is 178.7% higher than last year, which compares well to a UK increase of 58.6%.

| HALF YEAR (JAN-JUN) | ROCHDALE   | UK             |
|---------------------|------------|----------------|
| 2012                | 170        | 105,357        |
| 2011                | 61         | 66,425         |
| % CHANGE            | 178.7%     | 58.6%          |
| RECORD YEAR         | 2012 (170) | 2007 (171,296) |

#### net growth by half year