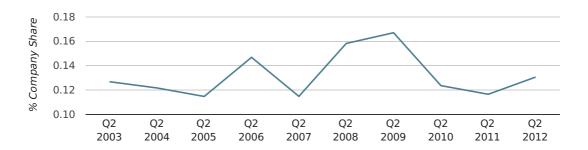

# Quarterly Data (Q2 Apr-Jun 2012)

In the second quarter of 2012, Rochdale formed 0.1% of all UK companies.

| SECOND QUARTER (APR 2012 - JUN 2012) | ROCHDALE    |
|--------------------------------------|-------------|
| 2012                                 | 0.1%        |
| 2011                                 | 0.1%        |
| 2010                                 | 0.1%        |
| 2009                                 | 0.2%        |
| 2008                                 | 0.2%        |
| RECORD YEAR (SINCE 1960)             | 1972 (0.3%) |

### company share by quarter