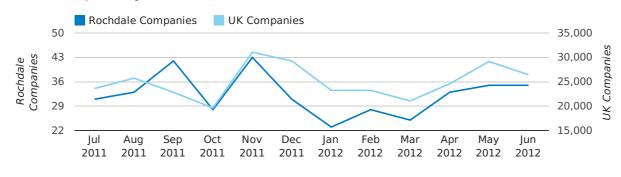

#### Quarterly Data (Q2 Apr-Jun 2012)

Q2 2012 saw a new record in company registrations in Rochdale when compared to any previous Q2.

A total of 159 companies were registered in Rochdale during the second guarter of 2012 (Apr 2012 - Jun 2012).

This figure is an increase of 21.4% versus the same period last year (Q2 2011). This figure compares well to the UK as a whole, which saw an increase of 8.3% against the same period last year.

| SECOND QUARTER (APR 2012 - JUN 2012) | ROCHDALE   | UK             |
|--------------------------------------|------------|----------------|
| 2012                                 | 159        | 121,659        |
| 2011                                 | 131        | 112,344        |
| % CHANGE                             | 21.4%      | 8.3%           |
| RECORD YEAR                          | 2012 (159) | 2012 (121,659) |

#### new companies by quarter

April 2012 saw a new record in company registrations in Rochdale when compared to any previous April.

## new companies by month

|                       | APRIL     | MAY       | JUNE      |
|-----------------------|-----------|-----------|-----------|
| NEW COMPANIES IN 2012 | 56        | 53        | 50        |
| NEW COMPANIES IN 2011 | 31        | 35        | 65        |
| % CHANGE              | 80.6%     | 51.4%     | -23.1%    |
| RECORD YEAR           | 2012 (56) | 2006 (66) | 2011 (65) |