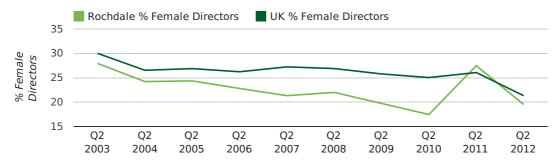

# Quarterly Data (Q2 Apr-Jun 2012)

The record second quarter for female directors in Rochdale was in 1866 when 66.7% of all directors were female.

19.5% of all director appointments in Rochdale in the second quarter of 2012 were female. This compares to a UK average of 21.3% for the same period.

#### director gender by quarter

naming trends  $\operatorname{duport} \omega$ 