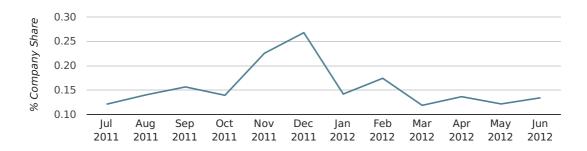

# company share by month

|                            | APRIL       | MAY         | JUNE        |
|----------------------------|-------------|-------------|-------------|
| UK FORMATION SHARE IN 2012 | 0.1%        | 0.1%        | 0.1%        |
| UK FORMATION SHARE IN 2011 | 0.1%        | 0.1%        | 0.2%        |
| % CHANGE                   | 52.1%       | 32.7%       | -17.8%      |
| RECORD YEAR                | 1972 (0.4%) | 1964 (0.4%) | 1965 (0.4%) |