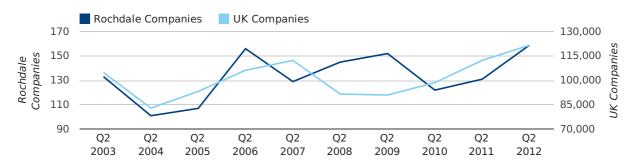

#### Quarterly Data (Q2 Apr-Jun 2012)

Q2 2012 saw a new record in company registrations in Rochdale when compared to any previous Q2.

A total of 159 companies were registered in Rochdale during the second guarter of 2012 (Apr 2012 - Jun 2012).

This figure is an increase of 21.4% versus the same period last year (Q2 2011). This figure compares well to the UK as a whole, which saw an increase of 8.3% against the same period last year.

| SECOND QUARTER (APR 2012 - JUN 2012) | ROCHDALE   | UK             |
|--------------------------------------|------------|----------------|
| 2012                                 | 159        | 121,659        |
| 2011                                 | 131        | 112,344        |
| % CHANGE                             | 21.4%      | 8.3%           |
| RECORD YEAR                          | 2012 (159) | 2012 (121,659) |

#### new companies by quarter

April 2012 saw a new record in company registrations in Rochdale when compared to any previous April.