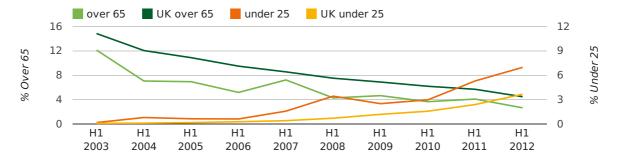

The average age of a director in the first half of 2012 was 41.0.

The percentage of directors under the age of 25 was 7.0% compared to the UK figure of 4.9%.

The percentage of directors over the age of 65 was 2.7% compared to the UK figure of 3.4%.

#### director age by half year