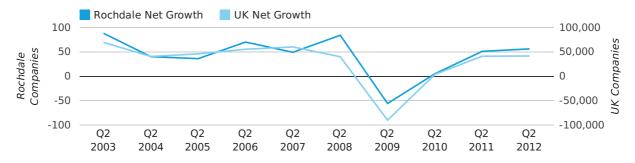

#### Quarterly Data (Q2 Apr-Jun 2012)

Net company growth for Rochdale during the second quarter of 2012 (Apr 2012 - Jun 2012) was 56 companies.

This represents an increase of 9.8% on the same period last year.

| SECOND QUARTER (APR 2012 - JUN 2012) | ROCHDALE  | UK            |
|--------------------------------------|-----------|---------------|
| 2012                                 | 56        | 41,442        |
| 2011                                 | 51        | 41,020        |
| % CHANGE                             | 9.8%      | 1.0%          |
| RECORD YEAR                          | 2003 (88) | 2003 (69,274) |

#### net growth by quarter

# net growth by month

|                    | APRIL     | MAY       | JUNE      |
|--------------------|-----------|-----------|-----------|
| NET GROWTH IN 2012 | 23        | 18        | 15        |
| NET GROWTH IN 2011 | 13        | -4        | 42        |
| % CHANGE           | 76.9%     | -550.0%   | -64.3%    |
| RECORD YEAR        | 2003 (44) | 2006 (47) | 2008 (43) |