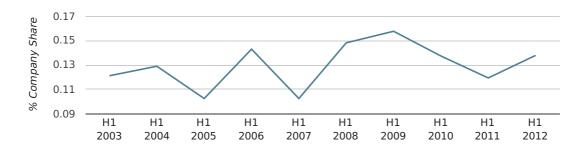

In the first half of 2012 Rochdale formed 0.1% of all UK companies. This is the same as the 2011 figure of 0.1%.

| HALF YEAR (JAN-JUN)      | ROCHDALE    |
|--------------------------|-------------|
| 2012                     | 0.1%        |
| 2011                     | 0.1%        |
| 2010                     | 0.1%        |
| 2009                     | 0.2%        |
| 2008                     | 0.1%        |
| RECORD YEAR (SINCE 1960) | 1968 (0.3%) |

# company share by half year