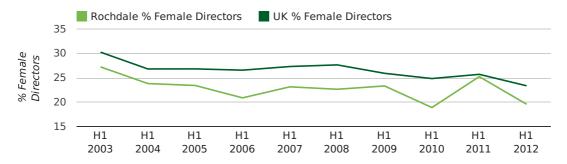

#### director age by quarter

The record first half year for female directors in Rochdale was 1861 when 40.0% of all directors were female.

19.6% of all director appointments in Rochdale in the first half of 2012 were female. This compares to a UK average of 23.4% for the same period.

#### director gender by half year