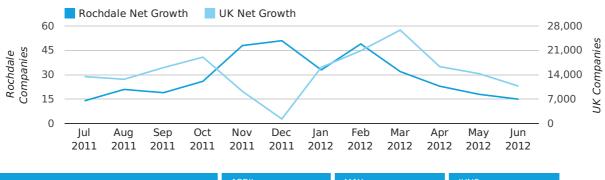

The first half of 2012 saw a new record in net growth in Rochdale when compared to any previous first half year.

In the first half of 2012 the company register for Rochdale increased by 170 companies. This figure is 178.7% higher than last year, which compares well to a UK increase of 58.6%.

| HALF YEAR (JAN-JUN) | ROCHDALE   | UK             |
|---------------------|------------|----------------|
| 2012                | 170        | 105,357        |
| 2011                | 61         | 66,425         |
| % CHANGE            | 178.7%     | 58.6%          |
| RECORD YEAR         | 2012 (170) | 2007 (171,296) |

#### net growth by half year