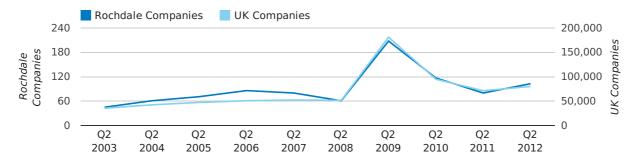

The first half of 2012 saw a new record in company registrations in Rochdale when compared to any previous first half year.

In the first half of 2012 a total of 349 companies were formed in Rochdale. This figure is 27.8% higher than last year, which compares well to the UK wide figure of 10.7%.

The highest total for a first half year in Rochdale occurred in 2012 when a total of 349 were formed.

| HALF YEAR (JAN-JUN) | ROCHDALE   | UK             |
|---------------------|------------|----------------|
| 2012                | 349        | 253,150        |
| 2011                | 273        | 228,735        |
| % CHANGE            | 27.8%      | 10.7%          |
| RECORD YEAR         | 2012 (349) | 2007 (279,097) |

#### new companies by half year