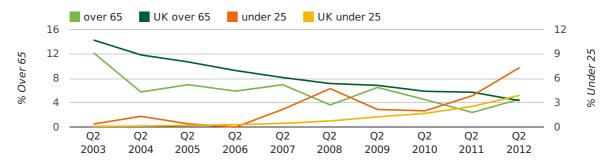

## Quarterly Data (Q2 Apr-Jun 2012)

The average age of a director in the second quarter of 2012 was 41.5.

The percentage of directors under the age of 25 was 7.3% compared to the UK figure of 5.2%.

The percentage of directors over the age of 65 was 4.6% compared to the UK figure of 3.3%.

#### director age by quarter

The record first half year for female directors in Rochdale was 1861 when 40.0% of all directors were female.

19.6% of all director appointments in Rochdale in the first half of 2012 were female. This compares to a UK average of 23.4% for the same period.