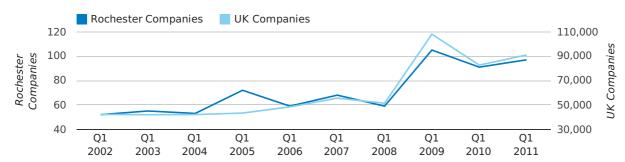

Net company growth for Rochester during the first quarter of 2011 (Jan 2011 - Mar 2011) was 2 companies.

This represents a decrease of 66.7% on the same period last year.

| FIRST QUARTER (JAN 2011 - MAR 2011) | ROCHESTER | UK             |
|-------------------------------------|-----------|----------------|
| 2011                                | 2         | 25,405         |
| 2010                                | 6         | 22,460         |
| % CHANGE                            | -66.7%    | 13.1%          |
| RECORD YEAR                         | 2007 (96) | 2007 (111,282) |

#### net growth by quarter