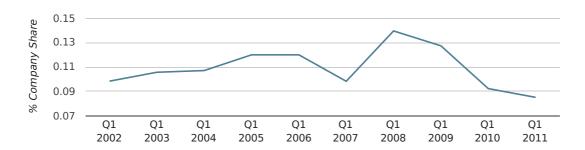

In the first quarter of 2011, Rochester formed 0.1% of all UK companies.

| FIRST QUARTER (JAN 2011 - MAR 2011) | ROCHESTER   |
|-------------------------------------|-------------|
| 2011                                | 0.1%        |
| 2010                                | 0.1%        |
| 2009                                | 0.1%        |
| 2008                                | 0.1%        |
| 2007                                | 0.1%        |
| RECORD YEAR (SINCE 1960)            | 1971 (0.3%) |

## company share by quarter