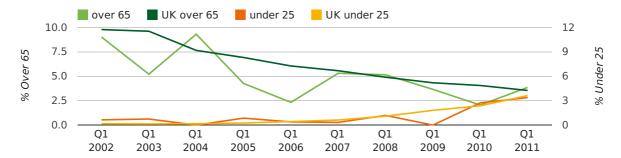

The average age of a director in the first quarter of 2011 was 44.4.

The percentage of directors under the age of 25 was 3.4% compared to the UK figure of 3.0%.

The percentage of directors over the age of 65 was 3.9% compared to the UK figure of 4.3%.

## director age by quarter

The record first quarter for female directors in Rochester was in 1861 when 40.0% of all directors were female.

29.9% of all director appointments in Rochester in the first quarter of 2011 were female. This compares to a UK average of 25.4% for the same period.