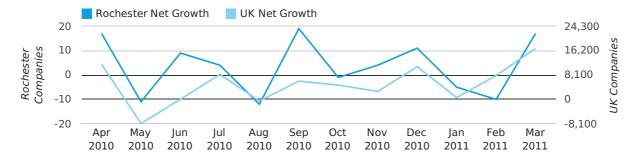

## Monthly Data (Jan, Feb & Mar 2011)

#### net growth by month

|                    | JANUARY   | FEBRUARY  | MARCH     |
|--------------------|-----------|-----------|-----------|
| NET GROWTH IN 2011 | -5        | -10       | 17        |
| NET GROWTH IN 2010 | 7         | 1         | -2        |
| % CHANGE           | -171.4%   | -1,100.0% | -950.0%   |
| RECORD YEAR        | 2008 (24) | 2006 (38) | 2007 (49) |