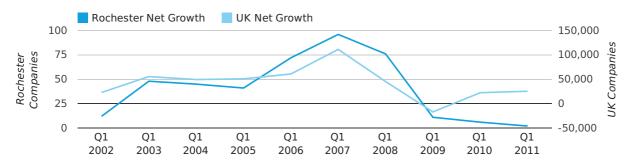

Net company growth for Rochester during the first quarter of 2011 (Jan 2011 - Mar 2011) was 2 companies.

This represents a decrease of 66.7% on the same period last year.

| FIRST QUARTER (JAN 2011 - MAR 2011) | ROCHESTER | UK             |
|-------------------------------------|-----------|----------------|
| 2011                                | 2         | 25,405         |
| 2010                                | 6         | 22,460         |
| % CHANGE                            | -66.7%    | 13.1%          |
| RECORD YEAR                         | 2007 (96) | 2007 (111,282) |

#### net growth by quarter