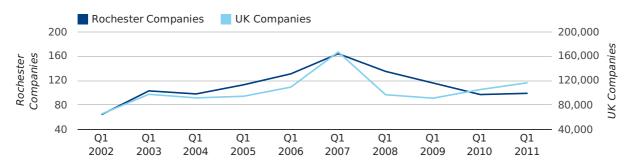

A total of 99 companies were registered in Rochester during the first quarter of 2011 (Jan 2011 - Mar 2011).

This figure is an increase of 2.1% versus the same period last year (Q1 2010). This figure compares badly to the UK as a whole, which saw an increase of 10.7% against the same period last year.

| FIRST QUARTER (JAN 2011 - MAR 2011) | ROCHESTER  | UK             |
|-------------------------------------|------------|----------------|
| 2011                                | 99         | 116,391        |
| 2010                                | 97         | 105,137        |
| % CHANGE                            | 2.1%       | 10.7%          |
| RECORD YEAR                         | 2007 (164) | 2007 (166,814) |

#### new companies by quarter