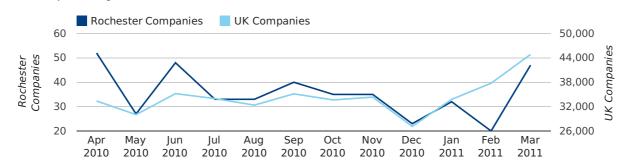

## Monthly Data (Jan, Feb & Mar 2011)

#### new companies by month

|                       | JANUARY   | FEBRUARY  | MARCH     |
|-----------------------|-----------|-----------|-----------|
| NEW COMPANIES IN 2011 | 32        | 20        | 47        |
| NEW COMPANIES IN 2010 | 32        | 32        | 33        |
| % CHANGE              | 0.0%      | -37.5%    | 42.4%     |
| RECORD YEAR           | 2008 (43) | 2007 (52) | 2007 (73) |