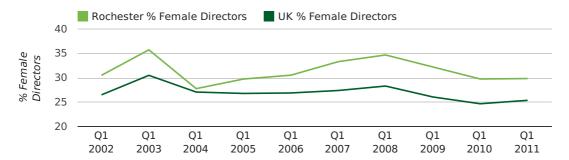

## director age by quarter

The record first quarter for female directors in Rochester was in 1861 when 40.0% of all directors were female.

29.9% of all director appointments in Rochester in the first quarter of 2011 were female. This compares to a UK average of 25.4% for the same period.