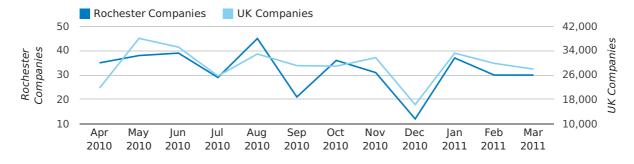

## Monthly Data (Jan, Feb & Mar 2011)

#### net growth by month

|                    | JANUARY   | FEBRUARY  | MARCH     |
|--------------------|-----------|-----------|-----------|
| NET GROWTH IN 2011 | -5        | -10       | 17        |
| NET GROWTH IN 2010 | 7         | 1         | -2        |
| % CHANGE           | -171.4%   | -1,100.0% | -950.0%   |
| RECORD YEAR        | 2008 (24) | 2006 (38) | 2007 (49) |