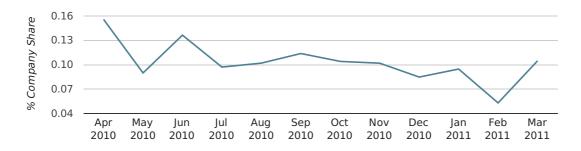

## Monthly Data (Jan, Feb & Mar 2011)

## company share by month

|                            | JANUARY     | FEBRUARY    | MARCH       |
|----------------------------|-------------|-------------|-------------|
| UK FORMATION SHARE IN 2011 | 0.1%        | 0.1%        | 0.1%        |
| UK FORMATION SHARE IN 2010 | 0.1%        | 0.1%        | 0.1%        |
| % CHANGE                   | -13.8%      | -45.0%      | 35.9%       |
| RECORD YEAR                | 1978 (0.2%) | 1971 (0.5%) | 1981 (0.2%) |