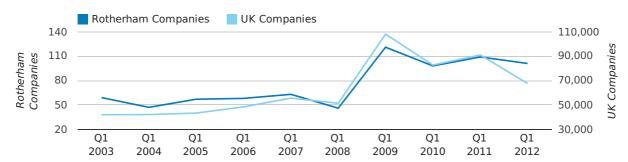

Net company growth for Rotherham during the first quarter of 2012 (Jan 2012 - Mar 2012) was 86 companies.

This represents a decrease of 21.8% on the same period last year.

| FIRST QUARTER (JAN 2012 - MAR 2012) | ROTHERHAM  | UK             |
|-------------------------------------|------------|----------------|
| 2012                                | 86         | 63,915         |
| 2011                                | 110        | 25,405         |
| % CHANGE                            | -21.8%     | 151.6%         |
| RECORD YEAR                         | 2000 (134) | 2007 (111,282) |

#### net growth by quarter