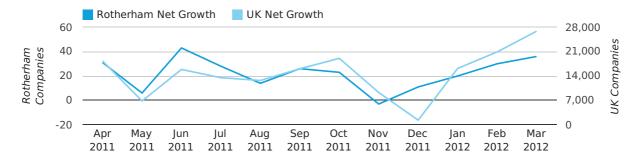

Net company growth for Rotherham during the first quarter of 2012 (Jan 2012 - Mar 2012) was 86 companies.

This represents a decrease of 21.8% on the same period last year.

| FIRST QUARTER (JAN 2012 - MAR 2012) | ROTHERHAM  | UK             |
|-------------------------------------|------------|----------------|
| 2012                                | 86         | 63,915         |
| 2011                                | 110        | 25,405         |
| % CHANGE                            | -21.8%     | 151.6%         |
| RECORD YEAR                         | 2000 (134) | 2007 (111,282) |

# Monthly Data (Jan, Feb & Mar 2012)

#### net growth by month

|                    | JANUARY   | FEBRUARY  | MARCH      |
|--------------------|-----------|-----------|------------|
| NET GROWTH IN 2012 | 20        | 30        | 36         |
| NET GROWTH IN 2011 | 28        | 31        | 51         |
| % CHANGE           | -28.6%    | -3.2%     | -29.4%     |
| RECORD YEAR        | 2011 (28) | 1999 (65) | 2000 (123) |