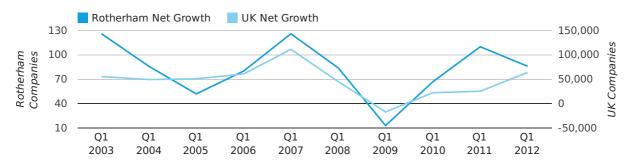

Net company growth for Rotherham during the first quarter of 2012 (Jan 2012 - Mar 2012) was 86 companies.

This represents a decrease of 21.8% on the same period last year.

| FIRST QUARTER (JAN 2012 - MAR 2012) | ROTHERHAM  | UK             |
|-------------------------------------|------------|----------------|
| 2012                                | 86         | 63,915         |
| 2011                                | 110        | 25,405         |
| % CHANGE                            | -21.8%     | 151.6%         |
| RECORD YEAR                         | 2000 (134) | 2007 (111,282) |

#### net growth by quarter