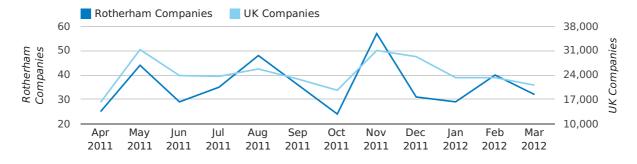

Net company growth for Rotherham during the first quarter of 2012 (Jan 2012 - Mar 2012) was 86 companies.

This represents a decrease of 21.8% on the same period last year.

| FIRST QUARTER (JAN 2012 - MAR 2012) | ROTHERHAM  | UK             |
|-------------------------------------|------------|----------------|
| 2012                                | 86         | 63,915         |
| 2011                                | 110        | 25,405         |
| % CHANGE                            | -21.8%     | 151.6%         |
| RECORD YEAR                         | 2000 (134) | 2007 (111,282) |

#### net growth by month

|                    | JANUARY   | FEBRUARY  | MARCH      |
|--------------------|-----------|-----------|------------|
| NET GROWTH IN 2012 | 20        | 30        | 36         |
| NET GROWTH IN 2011 | 28        | 31        | 51         |
| % CHANGE           | -28.6%    | -3.2%     | -29.4%     |
| RECORD YEAR        | 2011 (28) | 1999 (65) | 2000 (123) |