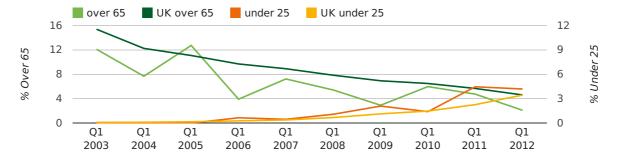

# Quarterly Data (Q1 Jan-Mar 2012)

The average age of a director in the first quarter of 2012 was 41.5.

The percentage of directors under the age of 25 was 4.2% compared to the UK figure of 4.6%.

The percentage of directors over the age of 65 was 2.1% compared to the UK figure of 3.5%.