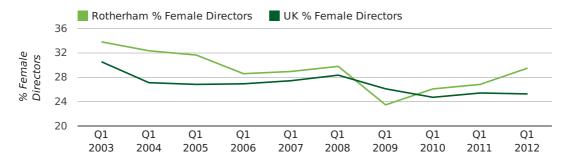

# director age by quarter

The record first quarter for female directors in Rotherham was in 1861 when 40.0% of all directors were female.

29.5% of all director appointments in Rotherham in the first quarter of 2012 were female. This compares to a UK average of 25.3% for the same period.