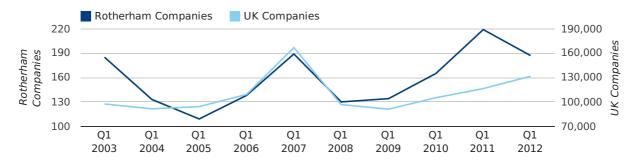

A total of 187 companies were registered in Rotherham during the first quarter of 2012 (Jan 2012 - Mar 2012).

This figure is a decrease of 14.6% versus the same period last year (Q1 2011). This figure compares badly to the UK as a whole, which saw an increase of 13.0% against the same period last year.

| FIRST QUARTER (JAN 2012 - MAR 2012) | ROTHERHAM  | UK             |
|-------------------------------------|------------|----------------|
| 2012                                | 187        | 131,491        |
| 2011                                | 219        | 116,391        |
| % CHANGE                            | -14.6%     | 13.0%          |
| RECORD YEAR                         | 2011 (219) | 2007 (166,814) |

#### new companies by quarter