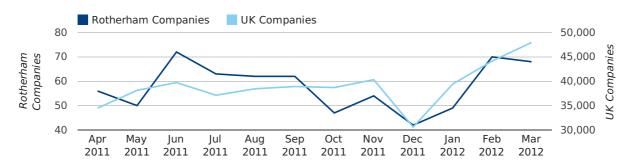

A total of 101 companies were dissolved in Rotherham during the first quarter of 2012 (Jan 2012 - Mar 2012).

This figure is a decrease of 7.3% versus the same period last year (Q1 2011). This figure compares poorly to the UK as a whole, which saw a decrease of 25.7% against the same period last year.

| FIRST QUARTER (JAN 2012 - MAR 2012) | ROTHERHAM  | UK             |
|-------------------------------------|------------|----------------|
| 2012                                | 101        | 67,576         |
| 2011                                | 109        | 90,986         |
| % CHANGE                            | -7.3%      | -25.7%         |
| RECORD YEAR                         | 2009 (121) | 2009 (108,060) |

# Monthly Data (Jan, Feb & Mar 2012)

February 2012 saw a new record in company closures in Rotherham when compared to any previous February.