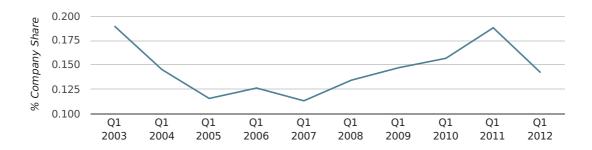

In the first quarter of 2012, Rotherham formed 0.1% of all UK companies.

| FIRST QUARTER (JAN 2012 - MAR 2012) | ROTHERHAM   |
|-------------------------------------|-------------|
| 2012                                | 0.1%        |
| 2011                                | 0.2%        |
| 2010                                | 0.2%        |
| 2009                                | 0.1%        |
| 2008                                | 0.1%        |
| RECORD YEAR (SINCE 1960)            | 1974 (0.3%) |

# company share by quarter