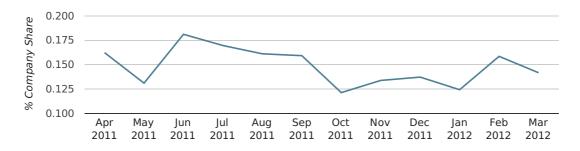

In the first quarter of 2012, Rotherham formed 0.1% of all UK companies.

| FIRST QUARTER (JAN 2012 - MAR 2012) | ROTHERHAM   |
|-------------------------------------|-------------|
| 2012                                | 0.1%        |
| 2011                                | 0.2%        |
| 2010                                | 0.2%        |
| 2009                                | 0.1%        |
| 2008                                | 0.1%        |
| RECORD YEAR (SINCE 1960)            | 1974 (0.3%) |

# Monthly Data (Jan, Feb & Mar 2012)

# company share by month

|                            | JANUARY     | FEBRUARY    | MARCH       |
|----------------------------|-------------|-------------|-------------|
| UK FORMATION SHARE IN 2012 | 0.1%        | 0.2%        | 0.1%        |
| UK FORMATION SHARE IN 2011 | 0.2%        | 0.2%        | 0.2%        |
| % CHANGE                   | -28.8%      | -6.4%       | -33.8%      |
| RECORD YEAR                | 1969 (0.8%) | 1974 (0.6%) | 2000 (0.5%) |