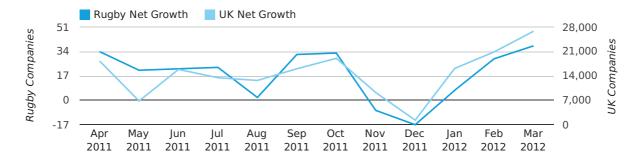

Net company growth for Rugby during the first quarter of 2012 (Jan 2012 - Mar 2012) was 74 companies.

This represents an increase of 27.6% on the same period last year.

| FIRST QUARTER (JAN 2012 - MAR 2012) | RUGBY      | UK             |
|-------------------------------------|------------|----------------|
| 2012                                | 74         | 63,915         |
| 2011                                | 58         | 25,405         |
| % CHANGE                            | 27.6%      | 151.6%         |
| RECORD YEAR                         | 2007 (111) | 2007 (111,282) |

### Monthly Data (Jan, Feb & Mar 2012)

#### net growth by month

|                    | JANUARY   | FEBRUARY  | MARCH     |
|--------------------|-----------|-----------|-----------|
| NET GROWTH IN 2012 | 7         | 29        | 38        |
| NET GROWTH IN 2011 | 12        | 26        | 20        |
| % CHANGE           | -41.7%    | 11.5%     | 90.0%     |
| RECORD YEAR        | 2003 (40) | 2007 (41) | 2007 (60) |