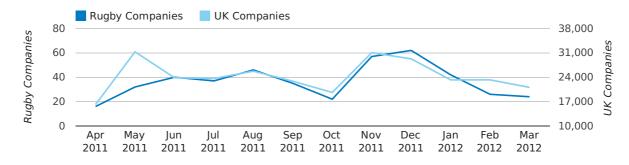

Net company growth for Rugby during the first quarter of 2012 (Jan 2012 - Mar 2012) was 74 companies.

This represents an increase of 27.6% on the same period last year.

| FIRST QUARTER (JAN 2012 - MAR 2012) | RUGBY      | UK             |
|-------------------------------------|------------|----------------|
| 2012                                | 74         | 63,915         |
| 2011                                | 58         | 25,405         |
| % CHANGE                            | 27.6%      | 151.6%         |
| RECORD YEAR                         | 2007 (111) | 2007 (111,282) |

### Monthly Data (Jan, Feb & Mar 2012)

#### net growth by month

|                    | JANUARY   | FEBRUARY  | MARCH     |
|--------------------|-----------|-----------|-----------|
| NET GROWTH IN 2012 | 7         | 29        | 38        |
| NET GROWTH IN 2011 | 12        | 26        | 20        |
| % CHANGE           | -41.7%    | 11.5%     | 90.0%     |
| RECORD YEAR        | 2003 (40) | 2007 (41) | 2007 (60) |