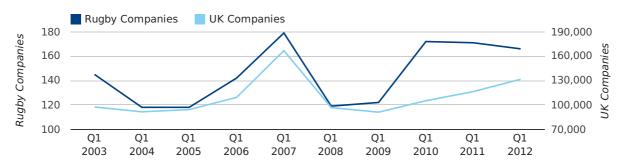

A total of 166 companies were registered in Rugby during the first quarter of 2012 (Jan 2012 - Mar 2012).

This figure is a decrease of 2.9% versus the same period last year (Q1 2011). This figure compares badly to the UK as a whole, which saw an increase of 13.0% against the same period last year.

| FIRST QUARTER (JAN 2012 - MAR 2012) | RUGBY      | UK             |
|-------------------------------------|------------|----------------|
| 2012                                | 166        | 131,491        |
| 2011                                | 171        | 116,391        |
| % CHANGE                            | -2.9%      | 13.0%          |
| RECORD YEAR                         | 2007 (179) | 2007 (166,814) |

#### new companies by quarter