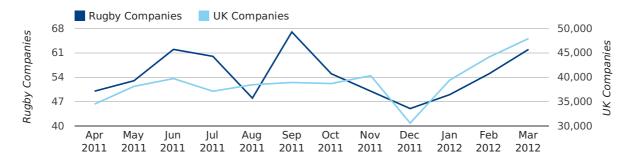

A total of 166 companies were registered in Rugby during the first quarter of 2012 (Jan 2012 - Mar 2012).

This figure is a decrease of 2.9% versus the same period last year (Q1 2011). This figure compares badly to the UK as a whole, which saw an increase of 13.0% against the same period last year.

#### Monthly Data (Jan, Feb & Mar 2012)

#### new companies by month

|                       | JANUARY   | FEBRUARY  | MARCH     |
|-----------------------|-----------|-----------|-----------|
| NEW COMPANIES IN 2012 | 49        | 55        | 62        |
| NEW COMPANIES IN 2011 | 61        | 52        | 58        |
| % CHANGE              | -19.7%    | 5.8%      | 6.9%      |
| RECORD YEAR           | 2011 (61) | 2007 (58) | 2007 (84) |