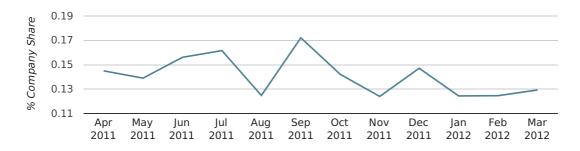

In the first quarter of 2012, Rugby formed 0.1% of all UK companies.

| FIRST QUARTER (JAN 2012 - MAR 2012) | RUGBY       |
|-------------------------------------|-------------|
| 2012                                | 0.1%        |
| 2011                                | 0.1%        |
| 2010                                | 0.2%        |
| 2009                                | 0.1%        |
| 2008                                | 0.1%        |
| RECORD YEAR (SINCE 1960)            | 1966 (0.3%) |

## Monthly Data (Jan, Feb & Mar 2012)

#### company share by month

|                            | JANUARY     | FEBRUARY    | MARCH       |
|----------------------------|-------------|-------------|-------------|
| UK FORMATION SHARE IN 2012 | 0.1%        | 0.1%        | 0.1%        |
| UK FORMATION SHARE IN 2011 | 0.2%        | 0.1%        | 0.1%        |
| % CHANGE                   | -31.1%      | -9.5%       | 0.0%        |
| RECORD YEAR                | 1966 (0.4%) | 1960 (0.6%) | 1962 (0.5%) |