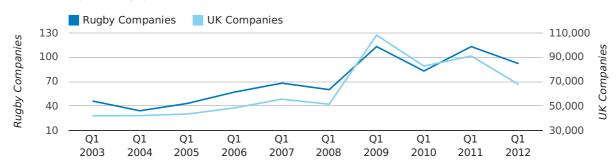

Net company growth for Rugby during the first quarter of 2012 (Jan 2012 - Mar 2012) was 74 companies.

This represents an increase of 27.6% on the same period last year.

| FIRST QUARTER (JAN 2012 - MAR 2012) | RUGBY      | UK             |
|-------------------------------------|------------|----------------|
| 2012                                | 74         | 63,915         |
| 2011                                | 58         | 25,405         |
| % CHANGE                            | 27.6%      | 151.6%         |
| RECORD YEAR                         | 2007 (111) | 2007 (111,282) |

#### net growth by quarter