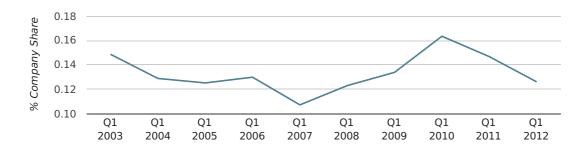

In the first quarter of 2012, Rugby formed 0.1% of all UK companies.

| FIRST QUARTER (JAN 2012 - MAR 2012) | RUGBY       |
|-------------------------------------|-------------|
| 2012                                | 0.1%        |
| 2011                                | 0.1%        |
| 2010                                | 0.2%        |
| 2009                                | 0.1%        |
| 2008                                | 0.1%        |
| RECORD YEAR (SINCE 1960)            | 1966 (0.3%) |

#### company share by quarter