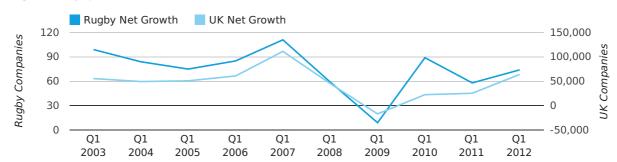

Net company growth for Rugby during the first quarter of 2012 (Jan 2012 - Mar 2012) was 74 companies.

This represents an increase of 27.6% on the same period last year.

| FIRST QUARTER (JAN 2012 - MAR 2012) | RUGBY      | UK             |
|-------------------------------------|------------|----------------|
| 2012                                | 74         | 63,915         |
| 2011                                | 58         | 25,405         |
| % CHANGE                            | 27.6%      | 151.6%         |
| RECORD YEAR                         | 2007 (111) | 2007 (111,282) |

#### net growth by quarter