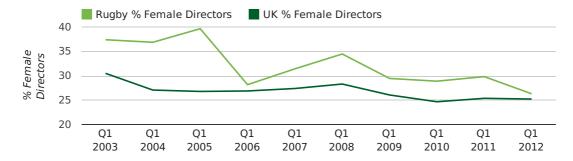

#### director age by quarter

The record first quarter for female directors in Rugby was in 1861 when 40.0% of all directors were female.

26.3% of all director appointments in Rugby in the first quarter of 2012 were female. This compares to a UK average of 25.3% for the same period.