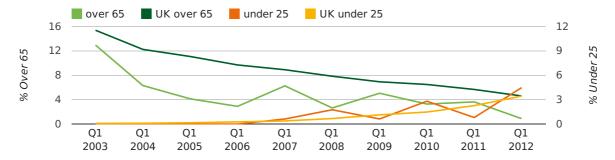

The average age of a director in the first quarter of 2012 was 42.3.

The percentage of directors under the age of 25 was 4.5% compared to the UK figure of 4.6%.

The percentage of directors over the age of 65 was 0.9% compared to the UK figure of 3.5%.

#### director age by quarter

The record first quarter for female directors in Rugby was in 1861 when 40.0% of all directors were female.

26.3% of all director appointments in Rugby in the first quarter of 2012 were female. This compares to a UK average of 25.3% for the same period.