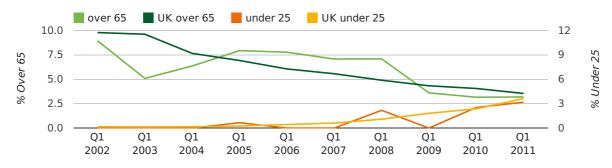

The average age of a director in the first quarter of 2011 was 43.4.

The percentage of directors under the age of 25 was 3.2% compared to the UK figure of 3.0%.

The percentage of directors over the age of 65 was 3.2% compared to the UK figure of 4.3%.

#### director age by quarter

The record first quarter for female directors in Ruislip was in 1861 when 40.0% of all directors were female.

21.8% of all director appointments in Ruislip in the first quarter of 2011 were female. This compares to a UK average of 25.4% for the same period.