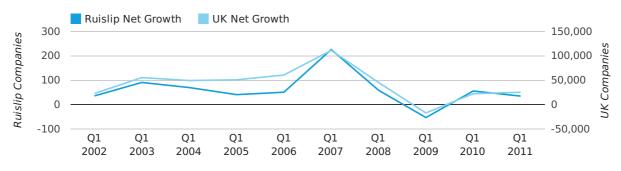

Net company growth for Ruislip during the first quarter of 2011 (Jan 2011 - Mar 2011) was 35 companies.

This represents a decrease of 37.5% on the same period last year.

| FIRST QUARTER (JAN 2011 - MAR 2011) | RUISLIP    | UK             |
|-------------------------------------|------------|----------------|
| 2011                                | 35         | 25,405         |
| 2010                                | 56         | 22,460         |
| % CHANGE                            | -37.5%     | 13.1%          |
| RECORD YEAR                         | 2007 (226) | 2007 (111,282) |

#### net growth by quarter

net growth by month