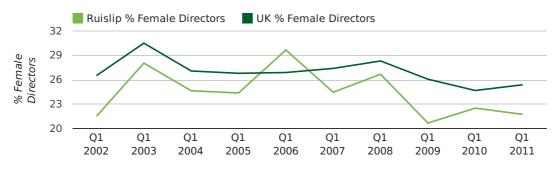

#### director age by quarter

The record first quarter for female directors in Ruislip was in 1861 when 40.0% of all directors were female.

21.8% of all director appointments in Ruislip in the first quarter of 2011 were female. This compares to a UK average of 25.4% for the same period.

#### director gender by quarter