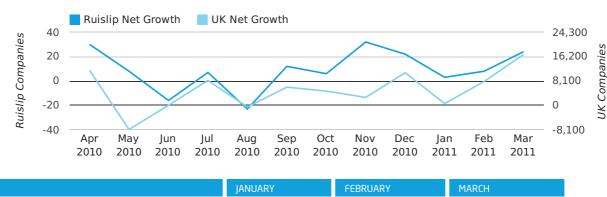

Net company growth for Ruislip during the first quarter of 2011 (Jan 2011 - Mar 2011) was 35 companies.

This represents a decrease of 37.5% on the same period last year.

| FIRST QUARTER (JAN 2011 - MAR 2011) | RUISLIP    | UK             |
|-------------------------------------|------------|----------------|
| 2011                                | 35         | 25,405         |
| 2010                                | 56         | 22,460         |
| % CHANGE                            | -37.5%     | 13.1%          |
| RECORD YEAR                         | 2007 (226) | 2007 (111,282) |

#### net growth by quarter

net growth by month

#### Monthly Data (Jan, Feb & Mar 2011)

|                    | JANUARY   | FEDRUARY  | МАКСП      |
|--------------------|-----------|-----------|------------|
| NET GROWTH IN 2011 | 3         | 8         | 24         |
| NET GROWTH IN 2010 | 10        | 23        | 23         |
| % CHANGE           | -70.0%    | -65.2%    | 4.3%       |
| RECORD YEAR        | 2003 (43) | 2007 (30) | 2007 (177) |