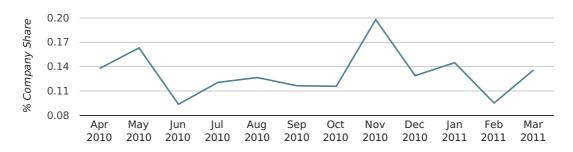

In the first quarter of 2011, Ruislip formed 0.1% of all UK companies.

| FIRST QUARTER (JAN 2011 - MAR 2011) | RUISLIP     |
|-------------------------------------|-------------|
| 2011                                | 0.1%        |
| 2010                                | 0.1%        |
| 2009                                | 0.1%        |
| 2008                                | 0.1%        |
| 2007                                | 0.2%        |
| RECORD YEAR (SINCE 1960)            | 1964 (0.2%) |

company share by quarter

Monthly Data (Jan, Feb & Mar 2011)

company share by month

|                            | JANUARY     | FEBRUARY    | MARCH       |
|----------------------------|-------------|-------------|-------------|
| UK FORMATION SHARE IN 2011 | 0.1%        | 0.1%        | 0.1%        |
| UK FORMATION SHARE IN 2010 | 0.1%        | 0.2%        | 0.1%        |
| % CHANGE                   | 32.1%       | -48.1%      | -4.6%       |
| RECORD YEAR                | 1992 (0.3%) | 1964 (0.3%) | 2007 (0.3%) |