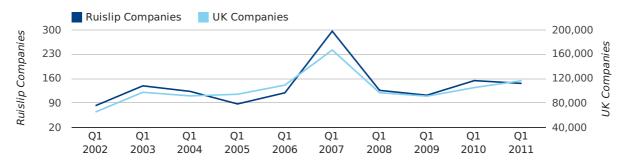

A total of 146 companies were registered in Ruislip during the first quarter of 2011 (Jan 2011 - Mar 2011).

This figure is a decrease of 5.2% versus the same period last year (Q1 2010). This figure compares badly to the UK as a whole, which saw an increase of 10.7% against the same period last year.

| FIRST QUARTER (JAN 2011 - MAR 2011) | RUISLIP    | UK             |
|-------------------------------------|------------|----------------|
| 2011                                | 146        | 116,391        |
| 2010                                | 154        | 105,137        |
| % CHANGE                            | -5.2%      | 10.7%          |
| RECORD YEAR                         | 2007 (296) | 2007 (166,814) |

new companies by quarter