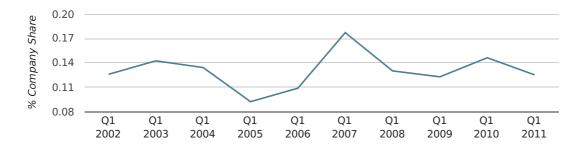

In the first quarter of 2011, Ruislip formed 0.1% of all UK companies.

| FIRST QUARTER (JAN 2011 - MAR 2011) | RUISLIP     |
|-------------------------------------|-------------|
| 2011                                | 0.1%        |
| 2010                                | 0.1%        |
| 2009                                | 0.1%        |
| 2008                                | 0.1%        |
| 2007                                | 0.2%        |
| RECORD YEAR (SINCE 1960)            | 1964 (0.2%) |

company share by quarter

Monthly Data (Jan, Feb & Mar 2011)

company share by month

|                            | JANUARY     | FEBRUARY    | MARCH       |
|----------------------------|-------------|-------------|-------------|
| UK FORMATION SHARE IN 2011 | 0.1%        | 0.1%        | 0.1%        |
| UK FORMATION SHARE IN 2010 | 0.1%        | 0.2%        | 0.1%        |
| % CHANGE                   | 32.1%       | -48.1%      | -4.6%       |
| RECORD YEAR                | 1992 (0.3%) | 1964 (0.3%) | 2007 (0.3%) |