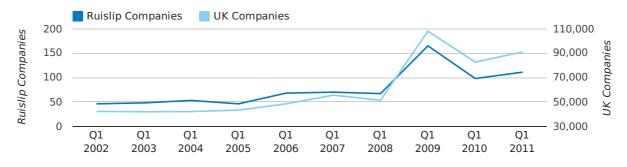

A total of 111 companies were dissolved in Ruislip during the first quarter of 2011 (Jan 2011 - Mar 2011).

This figure is an increase of 13.3% versus the same period last year (Q1 2010). This figure compares poorly to the UK as a whole, which saw an increase of 10.0% against the same period last year.

| FIRST QUARTER (JAN 2011 - MAR 2011) | RUISLIP    | UK             |
|-------------------------------------|------------|----------------|
| 2011                                | 111        | 90,986         |
| 2010                                | 98         | 82,677         |
| % CHANGE                            | 13.3%      | 10.0%          |
| RECORD YEAR                         | 2009 (165) | 2009 (108,060) |

#### dissolved companies by quarter