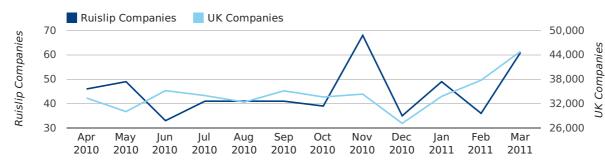

#### Monthly Data (Jan, Feb & Mar 2011)

| new companies by month |
|------------------------|
| Buiclin Compo          |

|                       | JANUARY   | FEBRUARY  | MARCH      |
|-----------------------|-----------|-----------|------------|
| NEW COMPANIES IN 2011 | 49        | 36        | 61         |
| NEW COMPANIES IN 2010 | 32        | 61        | 61         |
| % CHANGE              | 53.1%     | -41.0%    | 0.0%       |
| RECORD YEAR           | 2003 (58) | 2010 (61) | 2007 (189) |

#### **Ruislip Companies** UK Companies 80 42,000 Ruislip Companies UK Companies 34,000 60 26,000 40 20 18,000 10,000 0 Apr Jun Jul Sep Oct Dec Feb Mar May Aug Nov Jan 2010 2010 2010 2010 2010 2010 2010 2010 2010 2011 2011 2011