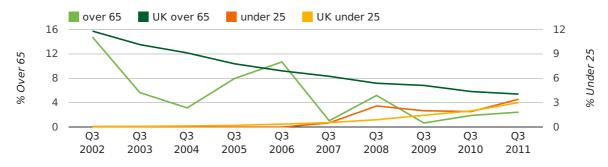

The average age of a director in the third quarter of 2011 was 41.0.

The percentage of directors under the age of 25 was 3.4% compared to the UK figure of 4.0%.

The percentage of directors over the age of 65 was 2.5% compared to the UK figure of 4.1%.