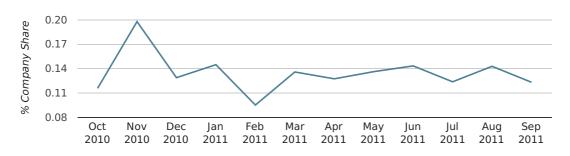

company share by quarter

Monthly Data (Jul, Aug & Sep 2011)

company share by month

|                            | JULY        | AUGUST      | SEPTEMBER   |
|----------------------------|-------------|-------------|-------------|
| UK FORMATION SHARE IN 2011 | 0.1%        | 0.1%        | 0.1%        |
| UK FORMATION SHARE IN 2010 | 0.1%        | 0.1%        | 0.1%        |
| % CHANGE                   | 2.7%        | 12.9%       | 5.7%        |
| RECORD YEAR                | 1976 (0.4%) | 1968 (0.5%) | 1966 (0.5%) |