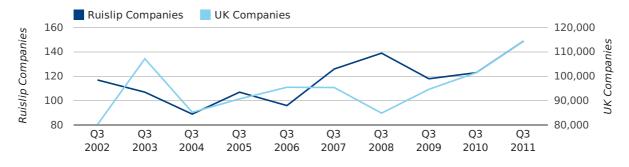

Q3 2011 saw a new record in company registrations in Ruislip when compared to any previous Q3.

A total of 149 companies were registered in Ruislip during the third quarter of 2011 (Jul 2011 - Sep 2011).

This figure is an increase of 21.1% versus the same period last year (Q3 2010). This figure compares well to the UK as a whole, which saw an increase of 12.8% against the same period last year.

| THIRD QUARTER (JUL 2011 - SEP 2011) | RUISLIP    | UK             |
|-------------------------------------|------------|----------------|
| 2011                                | 149        | 114,512        |
| 2010                                | 123        | 101,492        |
| % CHANGE                            | 21.1%      | 12.8%          |
| RECORD YEAR                         | 2011 (149) | 2011 (114,512) |

#### new companies by quarter