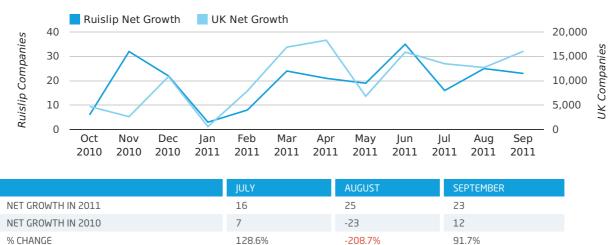

## Monthly Data (Jul, Aug & Sep 2011)

August 2011 saw a new record in net growth in Ruislip when compared to any previous August.

#### net growth by month

RECORD YEAR

2011 (25)

2002 (40)

2007 (54)

In the third quarter of 2011, Ruislip formed 0.1% of all UK companies.

| THIRD QUARTER (JUL 2011 - SEP 2011) | RUISLIP     |
|-------------------------------------|-------------|
| 2011                                | 0.1%        |
| 2010                                | 0.1%        |
| 2009                                | 0.1%        |
| 2008                                | 0.2%        |
| 2007                                | 0.1%        |
| RECORD YEAR (SINCE 1960)            | 1976 (0.2%) |