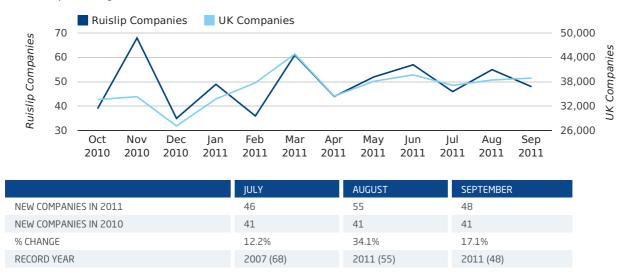

#### Monthly Data (Jul, Aug & Sep 2011)

August 2011 saw a new record in company registrations in Ruislip when compared to any previous August.

#### new companies by month

A total of 85 companies were dissolved in Ruislip during the third quarter of 2011 (Jul 2011 - Sep 2011).

This figure is a decrease of 33.1% versus the same period last year (Q3 2010). This figure compares well to the UK as a whole, which saw a decrease of 17.6% against the same period last year.