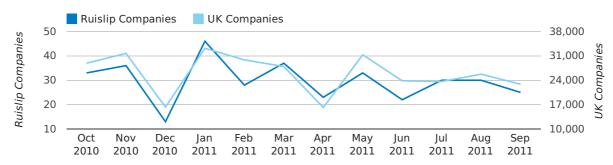

## Monthly Data (Jul, Aug & Sep 2011)

August 2011 saw a new record in net growth in Ruislip when compared to any previous August.

#### net growth by month

RECORD YEAR

2011 (25)

2002 (40)

2007 (54)

In the third quarter of 2011, Ruislip formed 0.1% of all UK companies.

| THIRD QUARTER (JUL 2011 - SEP 2011) | RUISLIP     |
|-------------------------------------|-------------|
| 2011                                | 0.1%        |
| 2010                                | 0.1%        |
| 2009                                | 0.1%        |
| 2008                                | 0.2%        |
| 2007                                | 0.1%        |
| RECORD YEAR (SINCE 1960)            | 1976 (0.2%) |