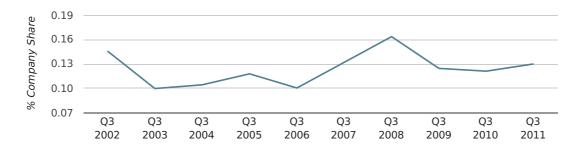

#### net growth by month

RECORD YEAR

2011 (25)

2002 (40)

2007 (54)

In the third quarter of 2011, Ruislip formed 0.1% of all UK companies.

| THIRD QUARTER (JUL 2011 - SEP 2011) | RUISLIP     |
|-------------------------------------|-------------|
| 2011                                | 0.1%        |
| 2010                                | 0.1%        |
| 2009                                | 0.1%        |
| 2008                                | 0.2%        |
| 2007                                | 0.1%        |
| RECORD YEAR (SINCE 1960)            | 1976 (0.2%) |

company share by quarter

Monthly Data (Jul, Aug & Sep 2011)

company share by month

|                            | JULY        | AUGUST      | SEPTEMBER   |
|----------------------------|-------------|-------------|-------------|
| UK FORMATION SHARE IN 2011 | 0.1%        | 0.1%        | 0.1%        |
| UK FORMATION SHARE IN 2010 | 0.1%        | 0.1%        | 0.1%        |
| % CHANGE                   | 2.7%        | 12.9%       | 5.7%        |
| RECORD YEAR                | 1976 (0.4%) | 1968 (0.5%) | 1966 (0.5%) |