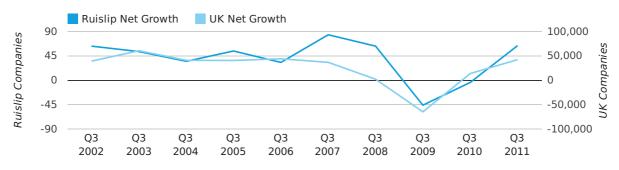

Net company growth for Ruislip during the third quarter of 2011 (Jul 2011 - Sep 2011) was 64 companies.

This represents an increase of 1,700.0% on the same period last year.

| THIRD QUARTER (JUL 2011 - SEP 2011) | RUISLIP   | UK            |
|-------------------------------------|-----------|---------------|
| 2011                                | 64        | 42,282        |
| 2010                                | -4        | 13,787        |
| % CHANGE                            | -1,700.0% | 206.7%        |
| RECORD YEAR                         | 2007 (84) | 2003 (60,597) |

#### net growth by quarter

## Monthly Data (Jul, Aug & Sep 2011)

August 2011 saw a new record in net growth in Ruislip when compared to any previous August.