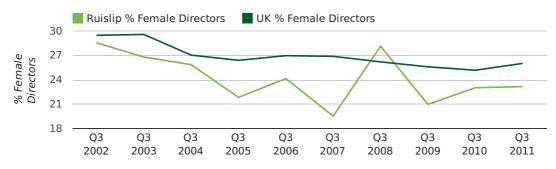

#### director age by quarter

The record third quarter for female directors in Ruislip was in 1862 when 50.0% of all directors were female.

23.2% of all director appointments in Ruislip in the third quarter of 2011 were female. This compares to a UK average of 26.0% for the same period.