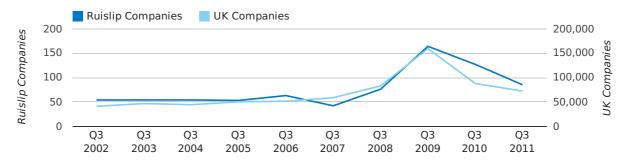

Net company growth for Ruislip during the third quarter of 2011 (Jul 2011 - Sep 2011) was 64 companies.

This represents an increase of 1,700.0% on the same period last year.

| THIRD QUARTER (JUL 2011 - SEP 2011) | RUISLIP   | UK            |
|-------------------------------------|-----------|---------------|
| 2011                                | 64        | 42,282        |
| 2010                                | -4        | 13,787        |
| % CHANGE                            | -1,700.0% | 206.7%        |
| RECORD YEAR                         | 2007 (84) | 2003 (60,597) |

#### net growth by quarter