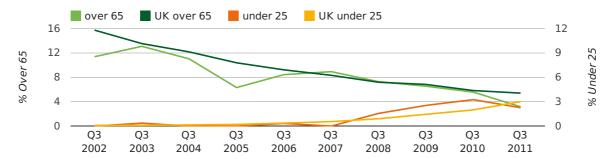

The average age of a director in the third quarter of 2011 was 45.7.

The percentage of directors under the age of 25 was 2.3% compared to the UK figure of 4.0%.

The percentage of directors over the age of 65 was 3.2% compared to the UK figure of 4.1%.

#### director age by quarter

The record third quarter for female directors in Salisbury was in 1862 when 50.0% of all directors were female.

24.3% of all director appointments in Salisbury in the third quarter of 2011 were female. This compares to a UK average of 26.0% for the same period.