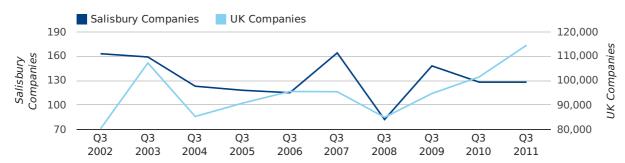

A total of 128 companies were registered in Salisbury during the third quarter of 2011 (Jul 2011 - Sep 2011).

This figure is a difference of 0.0% versus the same period last year (Q3 2010). This figure compares badly to the UK as a whole, which saw an increase of 12.8% against the same period last year.

| THIRD QUARTER (JUL 2011 - SEP 2011) | SALISBURY  | UK             |
|-------------------------------------|------------|----------------|
| 2011                                | 128        | 114,512        |
| 2010                                | 128        | 101,492        |
| % CHANGE                            | 0.0%       | 12.8%          |
| RECORD YEAR                         | 2007 (164) | 2011 (114,512) |

#### new companies by quarter