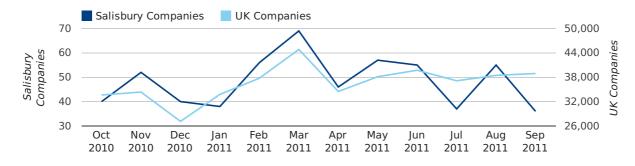

A total of 128 companies were registered in Salisbury during the third quarter of 2011 (Jul 2011 - Sep 2011).

This figure is a difference of 0.0% versus the same period last year (Q3 2010). This figure compares badly to the UK as a whole, which saw an increase of 12.8% against the same period last year.

#### Monthly Data (Jul, Aug & Sep 2011)

#### new companies by month

|                       | JULY      | AUGUST    | SEPTEMBER |
|-----------------------|-----------|-----------|-----------|
| NEW COMPANIES IN 2011 | 37        | 55        | 36        |
| NEW COMPANIES IN 2010 | 42        | 38        | 48        |
| % CHANGE              | -11.9%    | 44.7%     | -25.0%    |
| RECORD YEAR           | 2002 (67) | 2007 (63) | 2003 (59) |