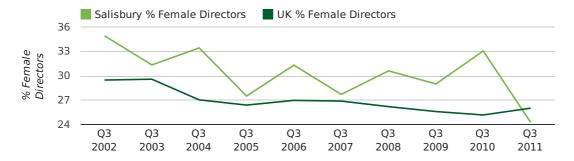

#### director age by quarter

The record third quarter for female directors in Salisbury was in 1862 when 50.0% of all directors were female.

24.3% of all director appointments in Salisbury in the third quarter of 2011 were female. This compares to a UK average of 26.0% for the same period.