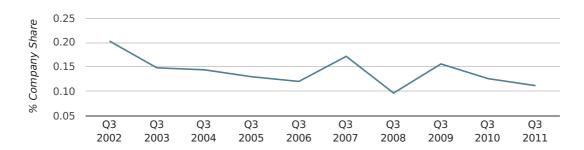

In the third quarter of 2011, Salisbury formed 0.1% of all UK companies.

| THIRD QUARTER (JUL 2011 - SEP 2011) | SALISBURY   |
|-------------------------------------|-------------|
| 2011                                | 0.1%        |
| 2010                                | 0.1%        |
| 2009                                | 0.2%        |
| 2008                                | 0.1%        |
| 2007                                | 0.2%        |
| RECORD YEAR (SINCE 1960)            | 1962 (0.4%) |

#### company share by quarter