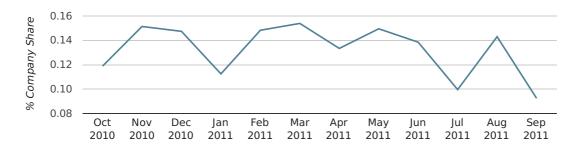

In the third quarter of 2011, Salisbury formed 0.1% of all UK companies.

| THIRD QUARTER (JUL 2011 - SEP 2011) | SALISBURY   |
|-------------------------------------|-------------|
| 2011                                | 0.1%        |
| 2010                                | 0.1%        |
| 2009                                | 0.2%        |
| 2008                                | 0.1%        |
| 2007                                | 0.2%        |
| RECORD YEAR (SINCE 1960)            | 1962 (0.4%) |

## Monthly Data (Jul, Aug & Sep 2011)

company share by month

|                            | JULY        | AUGUST      | SEPTEMBER   |
|----------------------------|-------------|-------------|-------------|
| UK FORMATION SHARE IN 2011 | 0.1%        | 0.1%        | 0.1%        |
| UK FORMATION SHARE IN 2010 | 0.1%        | 0.1%        | 0.1%        |
| % CHANGE                   | -19.4%      | 21.8%       | -32.3%      |
| RECORD YEAR                | 1969 (0.7%) | 1982 (0.5%) | 1978 (0.5%) |