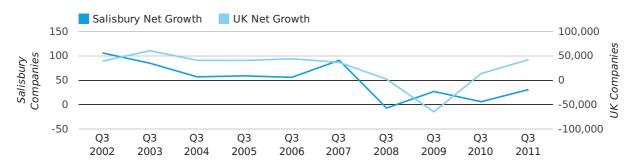

Net company growth for Salisbury during the third quarter of 2011 (Jul 2011 - Sep 2011) was 31 companies.

This represents an increase of 416.7% on the same period last year.

| THIRD QUARTER (JUL 2011 - SEP 2011) | SALISBURY  | UK            |
|-------------------------------------|------------|---------------|
| 2011                                | 31         | 42,282        |
| 2010                                | 6          | 13,787        |
| % CHANGE                            | 416.7%     | 206.7%        |
| RECORD YEAR                         | 2002 (106) | 2003 (60,597) |

#### net growth by quarter