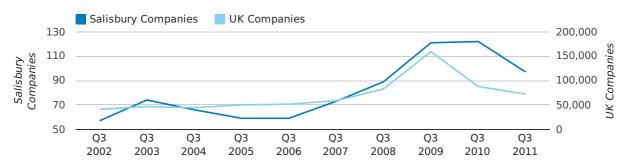

Net company growth for Salisbury during the third quarter of 2011 (Jul 2011 - Sep 2011) was 31 companies.

This represents an increase of 416.7% on the same period last year.

| THIRD QUARTER (JUL 2011 - SEP 2011) | SALISBURY  | UK            |
|-------------------------------------|------------|---------------|
| 2011                                | 31         | 42,282        |
| 2010                                | 6          | 13,787        |
| % CHANGE                            | 416.7%     | 206.7%        |
| RECORD YEAR                         | 2002 (106) | 2003 (60,597) |

#### net growth by quarter