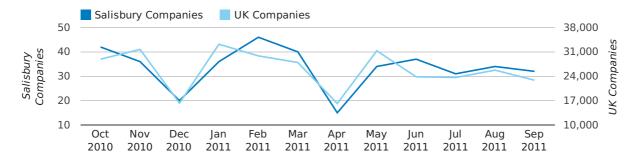

A total of 97 companies were dissolved in Salisbury during the third quarter of 2011 (Jul 2011 - Sep 2011).

This figure is a decrease of 20.5% versus the same period last year (Q3 2010). This figure compares well to the UK as a whole, which saw a decrease of 17.6% against the same period last year.

#### dissolved companies by quarter

#### Monthly Data (Jul, Aug & Sep 2011)

dissolved companies by month

|                          | JULY      | AUGUST    | SEPTEMBER |
|--------------------------|-----------|-----------|-----------|
| CLOSED COMPANIES IN 2011 | 31        | 34        | 32        |
| CLOSED COMPANIES IN 2010 | 37        | 46        | 39        |
| % CHANGE                 | -16.2%    | -26.1%    | -18%      |
| RECORD YEAR              | 2010 (37) | 2008 (60) | 2009 (54) |