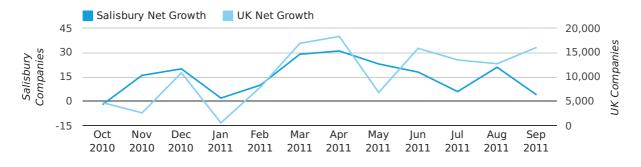

Net company growth for Salisbury during the third quarter of 2011 (Jul 2011 - Sep 2011) was 31 companies.

This represents an increase of 416.7% on the same period last year.

| THIRD QUARTER (JUL 2011 - SEP 2011) | SALISBURY  | UK            |
|-------------------------------------|------------|---------------|
| 2011                                | 31         | 42,282        |
| 2010                                | 6          | 13,787        |
| % CHANGE                            | 416.7%     | 206.7%        |
| RECORD YEAR                         | 2002 (106) | 2003 (60,597) |

#### Monthly Data (Jul, Aug & Sep 2011)

#### net growth by month

|                    | JULY      | AUGUST    | SEPTEMBER |
|--------------------|-----------|-----------|-----------|
| NET GROWTH IN 2011 | 6         | 21        | 4         |
| NET GROWTH IN 2010 | 5         | -8        | 9         |
| % CHANGE           | 20.0%     | -362.5%   | -55.6%    |
| RECORD YEAR        | 2002 (39) | 2007 (39) | 2002 (45) |