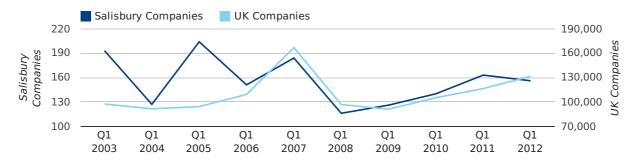

A total of 156 companies were registered in Salisbury during the first quarter of 2012 (Jan 2012 - Mar 2012).

This figure is a decrease of 4.3% versus the same period last year (Q1 2011). This figure compares badly to the UK as a whole, which saw an increase of 13.0% against the same period last year.

| FIRST QUARTER (JAN 2012 - MAR 2012) | SALISBURY  | UK             |
|-------------------------------------|------------|----------------|
| 2012                                | 156        | 131,491        |
| 2011                                | 163        | 116,391        |
| % CHANGE                            | -4.3%      | 13.0%          |
| RECORD YEAR                         | 2005 (204) | 2007 (166,814) |

#### new companies by quarter