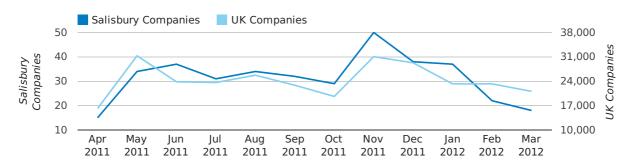

#### Monthly Data (Jan, Feb & Mar 2012)

dissolved companies by month

|                          | JANUARY   | FEBRUARY  | MARCH     |
|--------------------------|-----------|-----------|-----------|
| CLOSED COMPANIES IN 2012 | 37        | 22        | 18        |
| CLOSED COMPANIES IN 2011 | 36        | 46        | 40        |
| % CHANGE                 | 2.8%      | -52.2%    | -55%      |
| RECORD YEAR              | 2009 (39) | 2011 (46) | 2010 (53) |