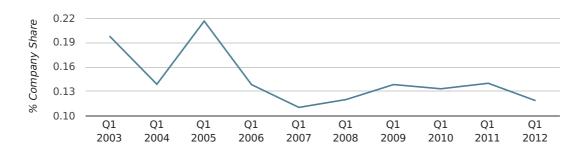

In the first quarter of 2012, Salisbury formed 0.1% of all UK companies.

| FIRST QUARTER (JAN 2012 - MAR 2012) | SALISBURY   |
|-------------------------------------|-------------|
| 2012                                | 0.1%        |
| 2011                                | 0.1%        |
| 2010                                | 0.1%        |
| 2009                                | 0.1%        |
| 2008                                | 0.1%        |
| RECORD YEAR (SINCE 1960)            | 1966 (0.3%) |

#### company share by quarter