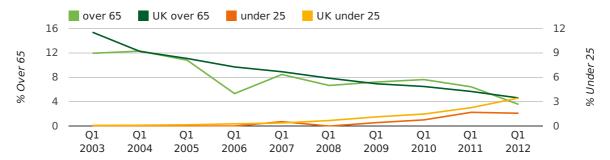

The average age of a director in the first quarter of 2012 was 45.9.

The percentage of directors under the age of 25 was 1.6% compared to the UK figure of 4.6%.

The percentage of directors over the age of 65 was 3.6% compared to the UK figure of 3.5%.

#### director age by quarter

The record first quarter for female directors in Salisbury was in 1861 when 40.0% of all directors were female.

32.5% of all director appointments in Salisbury in the first quarter of 2012 were female. This compares to a UK average of 25.3% for the same period.