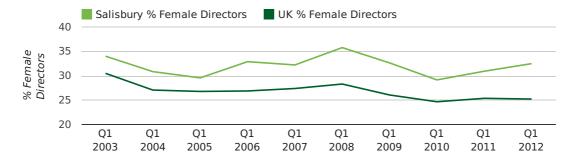

#### director age by quarter

The record first quarter for female directors in Salisbury was in 1861 when 40.0% of all directors were female.

32.5% of all director appointments in Salisbury in the first quarter of 2012 were female. This compares to a UK average of 25.3% for the same period.