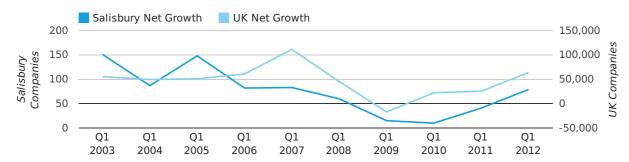

Net company growth for Salisbury during the first quarter of 2012 (Jan 2012 - Mar 2012) was 79 companies.

This represents an increase of 92.7% on the same period last year.

| FIRST QUARTER (JAN 2012 - MAR 2012) | SALISBURY  | UK             |
|-------------------------------------|------------|----------------|
| 2012                                | 79         | 63,915         |
| 2011                                | 41         | 25,405         |
| % CHANGE                            | 92.7%      | 151.6%         |
| RECORD YEAR                         | 2003 (151) | 2007 (111,282) |

#### net growth by quarter