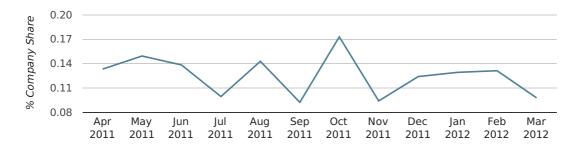

## Monthly Data (Jan, Feb & Mar 2012)

#### company share by month

|                            | JANUARY     | FEBRUARY    | MARCH       |
|----------------------------|-------------|-------------|-------------|
| UK FORMATION SHARE IN 2012 | 0.1%        | 0.1%        | 0.1%        |
| UK FORMATION SHARE IN 2011 | 0.1%        | 0.1%        | 0.2%        |
| % CHANGE                   | 15.0%       | -11.4%      | -36.3%      |
| RECORD YEAR                | 1967 (0.7%) | 1968 (0.6%) | 1964 (0.7%) |