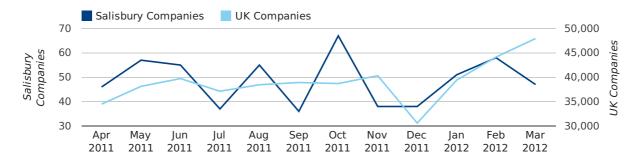

#### Monthly Data (Jan, Feb & Mar 2012)

#### new companies by month

|                       | JANUARY    | FEBRUARY  | MARCH     |
|-----------------------|------------|-----------|-----------|
| NEW COMPANIES IN 2012 | 51         | 58        | 47        |
| NEW COMPANIES IN 2011 | 38         | 56        | 69        |
| % CHANGE              | 34.2%      | 3.6%      | -31.9%    |
| RECORD YEAR           | 2005 (116) | 2003 (68) | 2007 (77) |