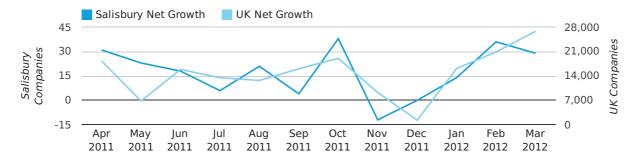

#### Monthly Data (Jan, Feb & Mar 2012)

#### net growth by month

|                    | JANUARY   | FEBRUARY  | MARCH     |
|--------------------|-----------|-----------|-----------|
| NET GROWTH IN 2012 | 14        | 36        | 29        |
| NET GROWTH IN 2011 | 2         | 10        | 29        |
| % CHANGE           | 600.0%    | 260.0%    | 0.0%      |
| RECORD YEAR        | 2005 (95) | 2003 (49) | 2003 (57) |