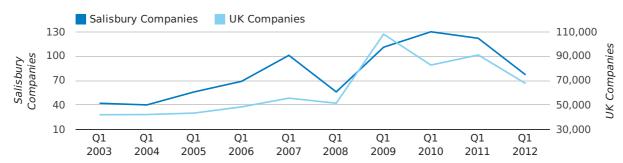

A total of 77 companies were dissolved in Salisbury during the first quarter of 2012 (Jan 2012 - Mar 2012).

This figure is a decrease of 36.9% versus the same period last year (Q1 2011). This figure compares well to the UK as a whole, which saw a decrease of 25.7% against the same period last year.

| FIRST QUARTER (JAN 2012 - MAR 2012) | SALISBURY  | UK             |
|-------------------------------------|------------|----------------|
| 2012                                | 77         | 67,576         |
| 2011                                | 122        | 90,986         |
| % CHANGE                            | -36.9%     | -25.7%         |
| RECORD YEAR                         | 2010 (130) | 2009 (108,060) |

#### dissolved companies by quarter