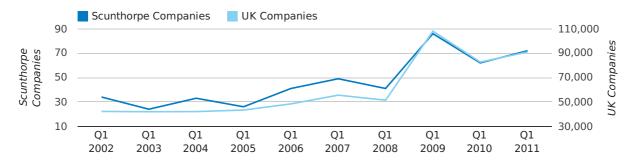

A total of 72 companies were dissolved in Scunthorpe during the first quarter of 2011 (Jan 2011 - Mar 2011).

This figure is an increase of 16.1% versus the same period last year (Q1 2010). This figure compares poorly to the UK as a whole, which saw an increase of 10.0% against the same period last year.

| FIRST QUARTER (JAN 2011 - MAR 2011) | SCUNTHORPE | UK             |
|-------------------------------------|------------|----------------|
| 2011                                | 72         | 90,986         |
| 2010                                | 62         | 82,677         |
| % CHANGE                            | 16.1%      | 10.0%          |
| RECORD YEAR                         | 2009 (86)  | 2009 (108,060) |

#### dissolved companies by quarter