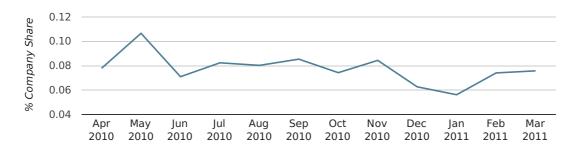

# Monthly Data (Jan, Feb & Mar 2011)

## company share by month

|                            | JANUARY     | FEBRUARY    | MARCH       |
|----------------------------|-------------|-------------|-------------|
| UK FORMATION SHARE IN 2011 | 0.1%        | 0.1%        | 0.1%        |
| UK FORMATION SHARE IN 2010 | 0.1%        | 0.1%        | 0.1%        |
| % CHANGE                   | -34.5%      | -8.9%       | 47.5%       |
| RECORD YEAR                | 1961 (0.5%) | 1968 (0.3%) | 1961 (0.2%) |