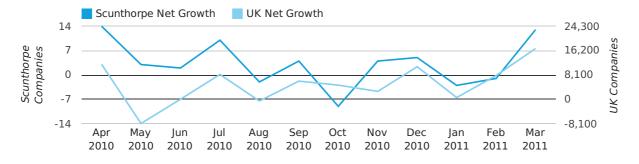

## Monthly Data (Jan, Feb & Mar 2011)

#### net growth by month

|                    | JANUARY   | FEBRUARY  | MARCH     |
|--------------------|-----------|-----------|-----------|
| NET GROWTH IN 2011 | -3        | -1        | 13        |
| NET GROWTH IN 2010 | 2         | 9         | 1         |
| % CHANGE           | -250.0%   | -111.1%   | 1,200.0%  |
| RECORD YEAR        | 2003 (28) | 2003 (34) | 2003 (44) |