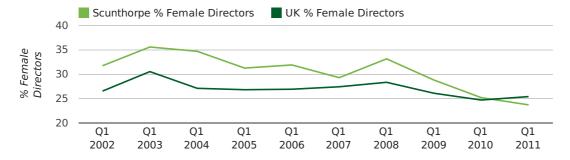

## director age by quarter

The record first quarter for female directors in Scunthorpe was in 1861 when 40.0% of all directors were female.

23.7% of all director appointments in Scunthorpe in the first quarter of 2011 were female. This compares to a UK average of 25.4% for the same period.

#### director gender by quarter