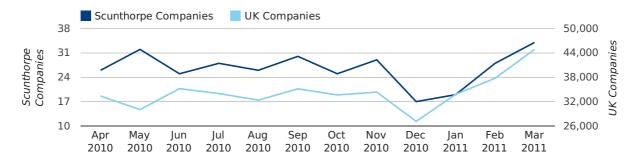

A total of 81 companies were registered in Scunthorpe during the first quarter of 2011 (Jan 2011 - Mar 2011).

This figure is an increase of 9.5% versus the same period last year (Q1 2010). This figure compares equally to the UK as a whole, which saw an increase of 10.7% against the same period last year.

## Monthly Data (Jan, Feb & Mar 2011)

#### new companies by month

|                       | JANUARY   | FEBRUARY  | MARCH     |
|-----------------------|-----------|-----------|-----------|
| NEW COMPANIES IN 2011 | 19        | 28        | 34        |
| NEW COMPANIES IN 2010 | 25        | 27        | 22        |
| % CHANGE              | -24.0%    | 3.7%      | 54.5%     |
| RECORD YEAR           | 2003 (36) | 2003 (44) | 2003 (50) |