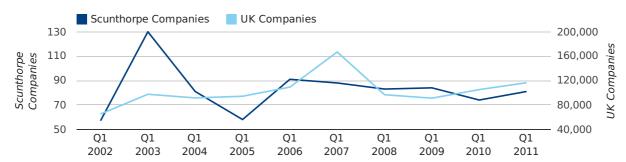

A total of 81 companies were registered in Scunthorpe during the first quarter of 2011 (Jan 2011 - Mar 2011).

This figure is an increase of 9.5% versus the same period last year (Q1 2010). This figure compares equally to the UK as a whole, which saw an increase of 10.7% against the same period last year.

| FIRST QUARTER (JAN 2011 - MAR 2011) | SCUNTHORPE | UK             |
|-------------------------------------|------------|----------------|
| 2011                                | 81         | 116,391        |
| 2010                                | 74         | 105,137        |
| % CHANGE                            | 9.5%       | 10.7%          |
| RECORD YEAR                         | 2003 (130) | 2007 (166,814) |

#### new companies by quarter