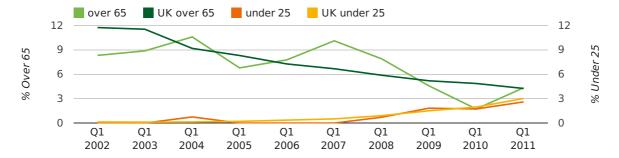

The average age of a director in the first quarter of 2011 was 45.5.

The percentage of directors under the age of 25 was 2.6% compared to the UK figure of 3.0%.

The percentage of directors over the age of 65 was 4.3% compared to the UK figure of 4.3%.

## director age by quarter

The record first quarter for female directors in Scunthorpe was in 1861 when 40.0% of all directors were female.

23.7% of all director appointments in Scunthorpe in the first quarter of 2011 were female. This compares to a UK average of 25.4% for the same period.