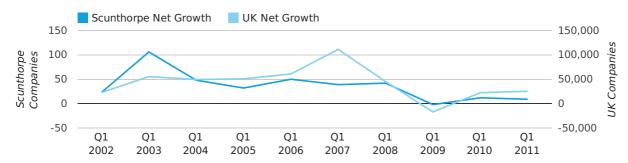

Net company growth for Scunthorpe during the first quarter of 2011 (Jan 2011 - Mar 2011) was 9 companies.

This represents a decrease of 25.0% on the same period last year.

| FIRST QUARTER (JAN 2011 - MAR 2011) | SCUNTHORPE | UK             |
|-------------------------------------|------------|----------------|
| 2011                                | 9          | 25,405         |
| 2010                                | 12         | 22,460         |
| % CHANGE                            | -25.0%     | 13.1%          |
| RECORD YEAR                         | 2003 (106) | 2007 (111,282) |

#### net growth by quarter