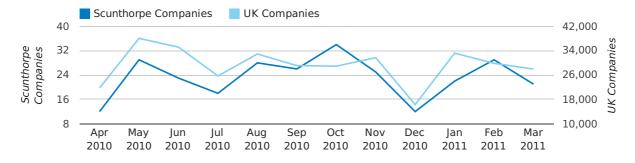

A total of 72 companies were dissolved in Scunthorpe during the first quarter of 2011 (Jan 2011 - Mar 2011).

This figure is an increase of 16.1% versus the same period last year (Q1 2010). This figure compares poorly to the UK as a whole, which saw an increase of 10.0% against the same period last year.

## Monthly Data (Jan, Feb & Mar 2011)

February 2011 saw a new record in company closures in Scunthorpe when compared to any previous February.

#### dissolved companies by month

|                          | JANUARY   | FEBRUARY  | MARCH     |
|--------------------------|-----------|-----------|-----------|
| CLOSED COMPANIES IN 2011 | 22        | 29        | 21        |
| CLOSED COMPANIES IN 2010 | 23        | 18        | 21        |
| % CHANGE                 | -4.3%     | 61.1%     | 0%        |
| RECORD YEAR              | 2010 (23) | 2011 (29) | 2009 (54) |