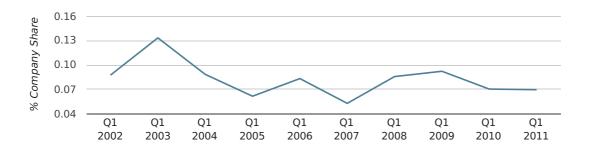

In the first quarter of 2011, Scunthorpe formed 0.1% of all UK companies.

| FIRST QUARTER (JAN 2011 - MAR 2011) | SCUNTHORPE  |
|-------------------------------------|-------------|
| 2011                                | 0.1%        |
| 2010                                | 0.1%        |
| 2009                                | 0.1%        |
| 2008                                | 0.1%        |
| 2007                                | 0.1%        |
| RECORD YEAR (SINCE 1960)            | 1961 (0.3%) |

## company share by quarter