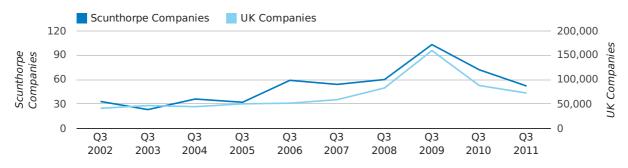

Q3 2011 saw a new record in net growth in Scunthorpe when compared to any previous Q3.

Net company growth for Scunthorpe during the third quarter of 2011 (Jul 2011 - Sep 2011) was 73 companies.

This represents an increase of 508.3% on the same period last year.

| THIRD QUARTER (JUL 2011 - SEP 2011) | SCUNTHORPE | UK            |
|-------------------------------------|------------|---------------|
| 2011                                | 73         | 42,282        |
| 2010                                | 12         | 13,787        |
| % CHANGE                            | 508.3%     | 206.7%        |
| RECORD YEAR                         | 2011 (73)  | 2003 (60,597) |

#### net growth by quarter