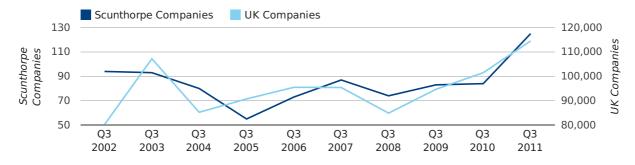

Q3 2011 saw a new record in company registrations in Scunthorpe when compared to any previous Q3.

A total of 125 companies were registered in Scunthorpe during the third quarter of 2011 (Jul 2011 - Sep 2011).

This figure is an increase of 48.8% versus the same period last year (Q3 2010). This figure compares well to the UK as a whole, which saw an increase of 12.8% against the same period last year.

| THIRD QUARTER (JUL 2011 - SEP 2011) | SCUNTHORPE | UK             |
|-------------------------------------|------------|----------------|
| 2011                                | 125        | 114,512        |
| 2010                                | 84         | 101,492        |
| % CHANGE                            | 48.8%      | 12.8%          |
| RECORD YEAR                         | 2011 (125) | 2011 (114,512) |

#### new companies by quarter