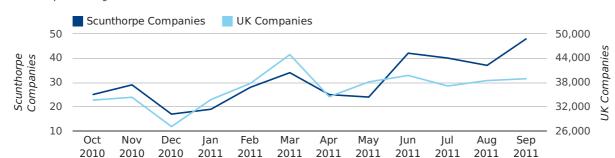

## Monthly Data (Jul, Aug & Sep 2011)

September 2011 saw a new record in company registrations in Scunthorpe when compared to any previous September.

August 2011 saw a new record in company registrations in Scunthorpe when compared to any previous August.

July 2011 saw a new record in company registrations in Scunthorpe when compared to any previous July.

#### new companies by month

|                       | JULY      | AUGUST    | SEPTEMBER |
|-----------------------|-----------|-----------|-----------|
| NEW COMPANIES IN 2011 | 40        | 37        | 48        |
| NEW COMPANIES IN 2010 | 28        | 26        | 30        |
| % CHANGE              | 42.9%     | 42.3%     | 60.0%     |
| RECORD YEAR           | 2011 (40) | 2011 (37) | 2011 (48) |