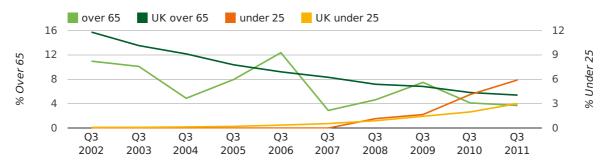

The average age of a director in the third quarter of 2011 was 43.8.

The percentage of directors under the age of 25 was 5.9% compared to the UK figure of 4.0%.

The percentage of directors over the age of 65 was 3.7% compared to the UK figure of 4.1%.

#### director age by quarter

The record third quarter for female directors in Scunthorpe was in 1862 when 50.0% of all directors were female.

24.5% of all director appointments in Scunthorpe in the third quarter of 2011 were female. This compares to a UK average of 26.0% for the same period.