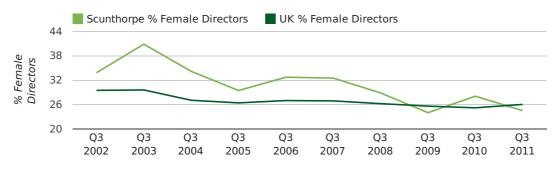

#### director age by quarter

The record third quarter for female directors in Scunthorpe was in 1862 when 50.0% of all directors were female.

24.5% of all director appointments in Scunthorpe in the third quarter of 2011 were female. This compares to a UK average of 26.0% for the same period.