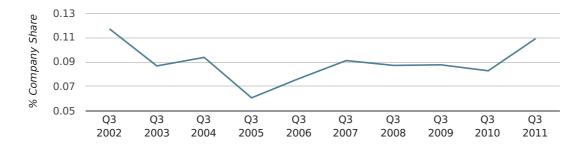

#### net growth by month

In the third quarter of 2011, Scunthorpe formed 0.1% of all UK companies.

| THIRD QUARTER (JUL 2011 - SEP 2011) | SCUNTHORPE  |
|-------------------------------------|-------------|
| 2011                                | 0.1%        |
| 2010                                | 0.1%        |
| 2009                                | 0.1%        |
| 2008                                | 0.1%        |
| 2007                                | 0.1%        |
| RECORD YEAR (SINCE 1960)            | 1970 (0.3%) |

company share by quarter

Monthly Data (Jul, Aug & Sep 2011)

company share by month

|                            | JULY        | AUGUST      | SEPTEMBER   |
|----------------------------|-------------|-------------|-------------|
| UK FORMATION SHARE IN 2011 | 0.1%        | 0.1%        | 0.1%        |
| UK FORMATION SHARE IN 2010 | 0.1%        | 0.1%        | 0.1%        |
| % CHANGE                   | 30.7%       | 19.8%       | 44.4%       |
| RECORD YEAR                | 1978 (0.4%) | 1976 (0.5%) | 1965 (0.4%) |