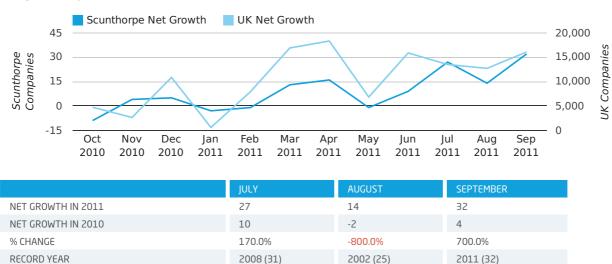

## Monthly Data (Jul, Aug & Sep 2011)

September 2011 saw a new record in net growth in Scunthorpe when compared to any previous September.

#### net growth by month

In the third quarter of 2011, Scunthorpe formed 0.1% of all UK companies.

| THIRD QUARTER (JUL 2011 - SEP 2011) | SCUNTHORPE  |
|-------------------------------------|-------------|
| 2011                                | 0.1%        |
| 2010                                | 0.1%        |
| 2009                                | 0.1%        |
| 2008                                | 0.1%        |
| 2007                                | 0.1%        |
| RECORD YEAR (SINCE 1960)            | 1970 (0.3%) |