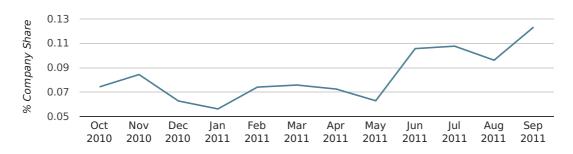

company share by quarter

Monthly Data (Jul, Aug & Sep 2011)

company share by month

|                            | JULY        | AUGUST      | SEPTEMBER   |
|----------------------------|-------------|-------------|-------------|
| UK FORMATION SHARE IN 2011 | 0.1%        | 0.1%        | 0.1%        |
| UK FORMATION SHARE IN 2010 | 0.1%        | 0.1%        | 0.1%        |
| % CHANGE                   | 30.7%       | 19.8%       | 44.4%       |
| RECORD YEAR                | 1978 (0.4%) | 1976 (0.5%) | 1965 (0.4%) |