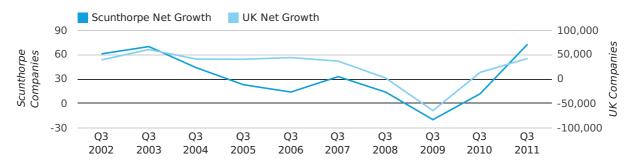

Q3 2011 saw a new record in net growth in Scunthorpe when compared to any previous Q3.

Net company growth for Scunthorpe during the third quarter of 2011 (Jul 2011 - Sep 2011) was 73 companies.

This represents an increase of 508.3% on the same period last year.

| THIRD QUARTER (JUL 2011 - SEP 2011) | SCUNTHORPE | UK            |
|-------------------------------------|------------|---------------|
| 2011                                | 73         | 42,282        |
| 2010                                | 12         | 13,787        |
| % CHANGE                            | 508.3%     | 206.7%        |
| RECORD YEAR                         | 2011 (73)  | 2003 (60,597) |

#### net growth by quarter