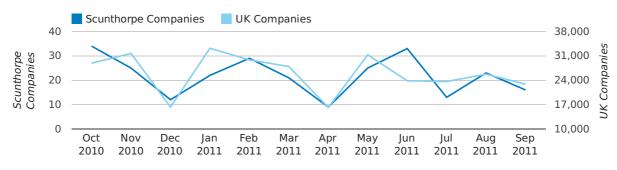

## Monthly Data (Jul, Aug & Sep 2011)

September 2011 saw a new record in net growth in Scunthorpe when compared to any previous September.

#### net growth by month

In the third quarter of 2011, Scunthorpe formed 0.1% of all UK companies.

| THIRD QUARTER (JUL 2011 - SEP 2011) | SCUNTHORPE  |
|-------------------------------------|-------------|
| 2011                                | 0.1%        |
| 2010                                | 0.1%        |
| 2009                                | 0.1%        |
| 2008                                | 0.1%        |
| 2007                                | 0.1%        |
| RECORD YEAR (SINCE 1960)            | 1970 (0.3%) |