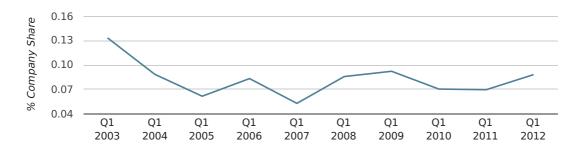

In the first quarter of 2012, Scunthorpe formed 0.1% of all UK companies.

| FIRST QUARTER (JAN 2012 - MAR 2012) | SCUNTHORPE  |
|-------------------------------------|-------------|
| 2012                                | 0.1%        |
| 2011                                | 0.1%        |
| 2010                                | 0.1%        |
| 2009                                | 0.1%        |
| 2008                                | 0.1%        |
| RECORD YEAR (SINCE 1960)            | 1961 (0.3%) |