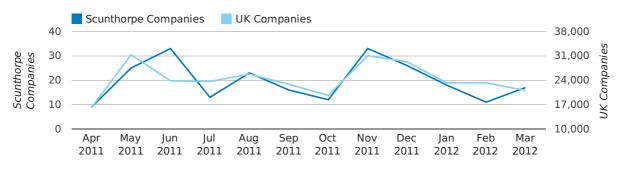

#### Monthly Data (Jan, Feb & Mar 2012)

#### dissolved companies by month

|                          | JANUARY   | FEBRUARY  | MARCH     |
|--------------------------|-----------|-----------|-----------|
| CLOSED COMPANIES IN 2012 | 18        | 11        | 17        |
| CLOSED COMPANIES IN 2011 | 22        | 29        | 21        |
| % CHANGE                 | -18.2%    | -62.1%    | -19%      |
| RECORD YEAR              | 2010 (23) | 2011 (29) | 2009 (54) |