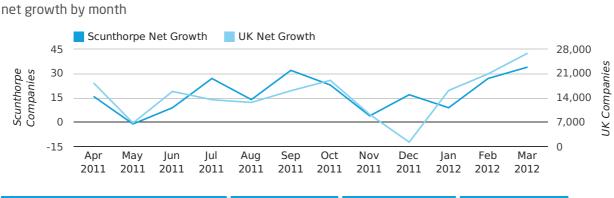

net growth by quarter

Monthly Data (Jan, Feb & Mar 2012)

|                    | JANUARY   | FEBRUARY  | MARCH     |
|--------------------|-----------|-----------|-----------|
| NET GROWTH IN 2012 | 9         | 27        | 34        |
| NET GROWTH IN 2011 | -3        | -1        | 13        |
| % CHANGE           | -400.0%   | -2,800.0% | 161.5%    |
| RECORD YEAR        | 2003 (28) | 2003 (34) | 2003 (44) |