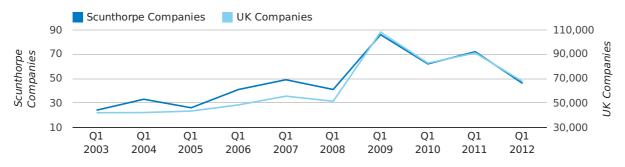

#### new companies by month

A total of 46 companies were dissolved in Scunthorpe during the first quarter of 2012 (Jan 2012 - Mar 2012).

This figure is a decrease of 36.1% versus the same period last year (Q1 2011). This figure compares well to the UK as a whole, which saw a decrease of 25.7% against the same period last year.

| FIRST QUARTER (JAN 2012 - MAR 2012) | SCUNTHORPE | UK             |
|-------------------------------------|------------|----------------|
| 2012                                | 46         | 67,576         |
| 2011                                | 72         | 90,986         |
| % CHANGE                            | -36.1%     | -25.7%         |
| RECORD YEAR                         | 2009 (86)  | 2009 (108,060) |

dissolved companies by quarter