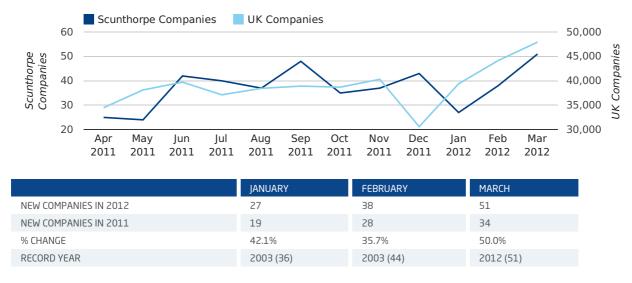

#### Monthly Data (Jan, Feb & Mar 2012)

March 2012 saw a new record in company registrations in Scunthorpe when compared to any previous March.

March 2012 was a record month for company registrations in Scunthorpe when compared to any month in history.

#### new companies by month

A total of 46 companies were dissolved in Scunthorpe during the first quarter of 2012 (Jan 2012 - Mar 2012).

This figure is a decrease of 36.1% versus the same period last year (Q1 2011). This figure compares well to the UK as a whole, which saw a decrease of 25.7% against the same period last year.