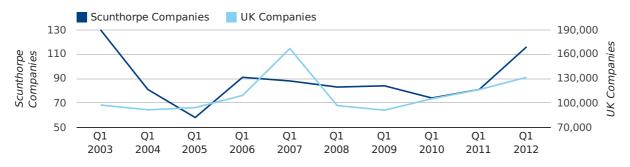

A total of 116 companies were registered in Scunthorpe during the first quarter of 2012 (Jan 2012 - Mar 2012).

This figure is an increase of 43.2% versus the same period last year (Q1 2011). This figure compares well to the UK as a whole, which saw an increase of 13.0% against the same period last year.

| FIRST QUARTER (JAN 2012 - MAR 2012) | SCUNTHORPE | UK             |
|-------------------------------------|------------|----------------|
| 2012                                | 116        | 131,491        |
| 2011                                | 81         | 116,391        |
| % CHANGE                            | 43.2%      | 13.0%          |
| RECORD YEAR                         | 2003 (130) | 2007 (166,814) |

new companies by quarter