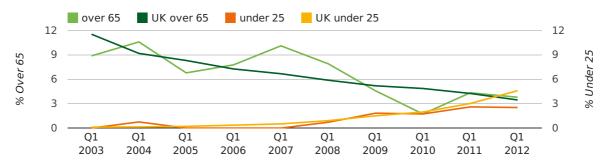

The average age of a director in the first quarter of 2012 was 44.9.

The percentage of directors under the age of 25 was 2.5% compared to the UK figure of 4.6%.

The percentage of directors over the age of 65 was 3.8% compared to the UK figure of 3.5%.