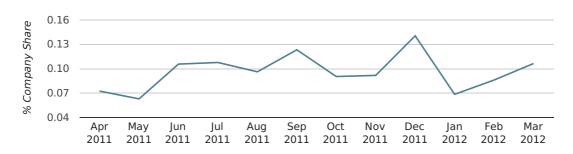

company share by quarter

Monthly Data (Jan, Feb & Mar 2012)

company share by month

|                            | JANUARY     | FEBRUARY    | MARCH       |
|----------------------------|-------------|-------------|-------------|
| UK FORMATION SHARE IN 2012 | 0.1%        | 0.1%        | 0.1%        |
| UK FORMATION SHARE IN 2011 | 0.1%        | 0.1%        | 0.1%        |
| % CHANGE                   | 21.9%       | 16.2%       | 40.4%       |
| RECORD YEAR                | 1961 (0.5%) | 1968 (0.3%) | 1961 (0.2%) |