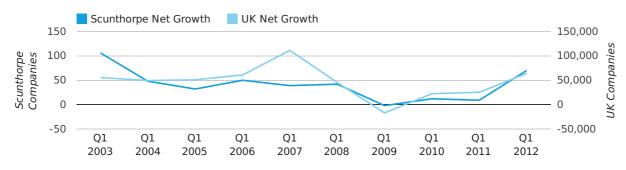

Net company growth for Scunthorpe during the first quarter of 2012 (Jan 2012 - Mar 2012) was 70 companies.

This represents an increase of 677.8% on the same period last year.

| FIRST QUARTER (JAN 2012 - MAR 2012) | SCUNTHORPE | UK             |
|-------------------------------------|------------|----------------|
| 2012                                | 70         | 63,915         |
| 2011                                | 9          | 25,405         |
| % CHANGE                            | 677.8%     | 151.6%         |
| RECORD YEAR                         | 2003 (106) | 2007 (111,282) |

net growth by quarter

Monthly Data (Jan, Feb & Mar 2012)

|                    | JANUARY   | FEBRUARY  | MARCH     |
|--------------------|-----------|-----------|-----------|
| NET GROWTH IN 2012 | 9         | 27        | 34        |
| NET GROWTH IN 2011 | -3        | -1        | 13        |
| % CHANGE           | -400.0%   | -2,800.0% | 161.5%    |
| RECORD YEAR        | 2003 (28) | 2003 (34) | 2003 (44) |