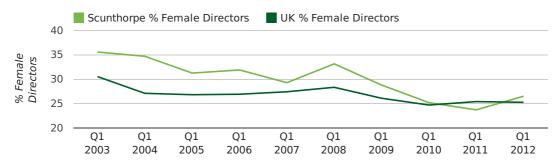

## Quarterly Data (Q1 Jan-Mar 2012)

The record first quarter for female directors in Scunthorpe was in 1861 when 40.0% of all directors were female.

26.5% of all director appointments in Scunthorpe in the first quarter of 2012 were female. This compares to a UK average of 25.3% for the same period.