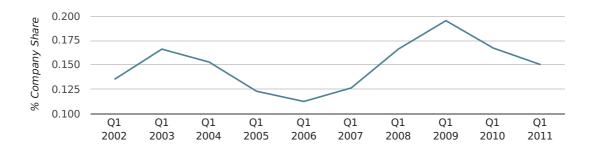

In the first quarter of 2011, Sevenoaks formed 0.2% of all UK companies.

| FIRST QUARTER (JAN 2011 - MAR 2011) | SEVENOAKS   |
|-------------------------------------|-------------|
| 2011                                | 0.2%        |
| 2010                                | 0.2%        |
| 2009                                | 0.2%        |
| 2008                                | 0.2%        |
| 2007                                | 0.1%        |
| RECORD YEAR (SINCE 1960)            | 1968 (0.3%) |

#### company share by quarter