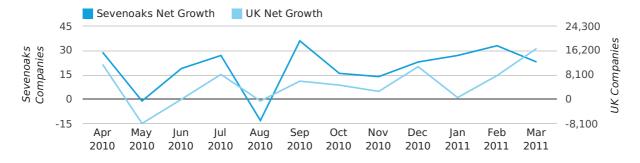

### Monthly Data (Jan, Feb & Mar 2011)

#### net growth by month

|                    | JANUARY   | FEBRUARY  | MARCH     |
|--------------------|-----------|-----------|-----------|
| NET GROWTH IN 2011 | 27        | 33        | 23        |
| NET GROWTH IN 2010 | 11        | 24        | 38        |
| % CHANGE           | 145.5%    | 37.5%     | -39.5%    |
| RECORD YEAR        | 2003 (37) | 2003 (40) | 2007 (82) |