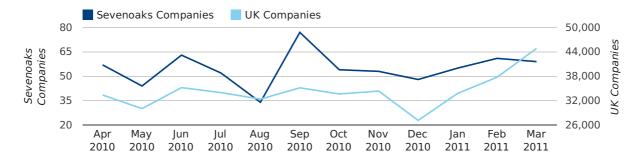

A total of 175 companies were registered in Sevenoaks during the first quarter of 2011 (Jan 2011 - Mar 2011).

This figure is a decrease of 0.6% versus the same period last year (Q1 2010). This figure compares badly to the UK as a whole, which saw an increase of 10.7% against the same period last year.

#### Monthly Data (Jan, Feb & Mar 2011)

#### new companies by month

|                       | JANUARY   | FEBRUARY  | MARCH      |
|-----------------------|-----------|-----------|------------|
| NEW COMPANIES IN 2011 | 55        | 61        | 59         |
| NEW COMPANIES IN 2010 | 40        | 59        | 77         |
| % CHANGE              | 37.5%     | 3.4%      | -23.4%     |
| RECORD YEAR           | 2009 (60) | 2008 (67) | 2007 (104) |