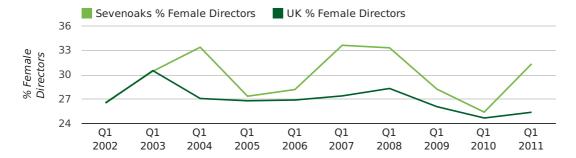

#### director age by quarter

The record first quarter for female directors in Sevenoaks was in 1861 when 40.0% of all directors were female.

31.4% of all director appointments in Sevenoaks in the first quarter of 2011 were female. This compares to a UK average of 25.4% for the same period.