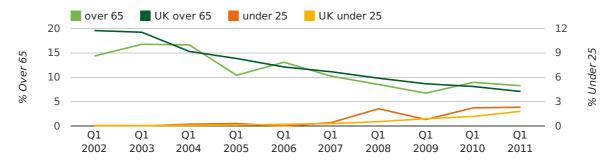

The average age of a director in the first quarter of 2011 was 48.5.

The percentage of directors under the age of 25 was 2.3% compared to the UK figure of 3.0%.

The percentage of directors over the age of 65 was 8.3% compared to the UK figure of 4.3%.

#### director age by quarter

The record first quarter for female directors in Sevenoaks was in 1861 when 40.0% of all directors were female.

31.4% of all director appointments in Sevenoaks in the first quarter of 2011 were female. This compares to a UK average of 25.4% for the same period.