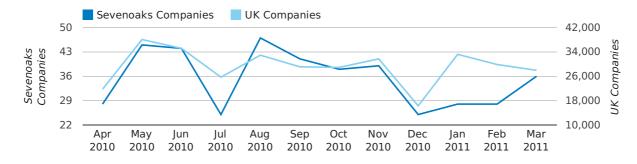

Net company growth for Sevenoaks during the first quarter of 2011 (Jan 2011 - Mar 2011) was 83 companies.

This represents an increase of 13.7% on the same period last year.

| FIRST QUARTER (JAN 2011 - MAR 2011) | SEVENOAKS  | UK             |
|-------------------------------------|------------|----------------|
| 2011                                | 83         | 25,405         |
| 2010                                | 73         | 22,460         |
| % CHANGE                            | 13.7%      | 13.1%          |
| RECORD YEAR                         | 2007 (136) | 2007 (111,282) |

### Monthly Data (Jan, Feb & Mar 2011)

#### net growth by month

|                    | JANUARY   | FEBRUARY  | MARCH     |
|--------------------|-----------|-----------|-----------|
| NET GROWTH IN 2011 | 27        | 33        | 23        |
| NET GROWTH IN 2010 | 11        | 24        | 38        |
| % CHANGE           | 145.5%    | 37.5%     | -39.5%    |
| RECORD YEAR        | 2003 (37) | 2003 (40) | 2007 (82) |