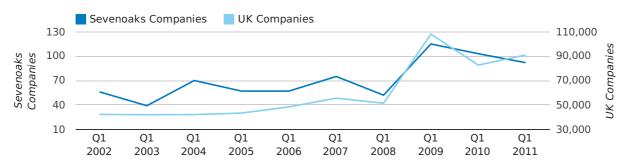

Net company growth for Sevenoaks during the first quarter of 2011 (Jan 2011 - Mar 2011) was 83 companies.

This represents an increase of 13.7% on the same period last year.

| FIRST QUARTER (JAN 2011 - MAR 2011) | SEVENOAKS  | UK             |
|-------------------------------------|------------|----------------|
| 2011                                | 83         | 25,405         |
| 2010                                | 73         | 22,460         |
| % CHANGE                            | 13.7%      | 13.1%          |
| RECORD YEAR                         | 2007 (136) | 2007 (111,282) |

#### net growth by quarter