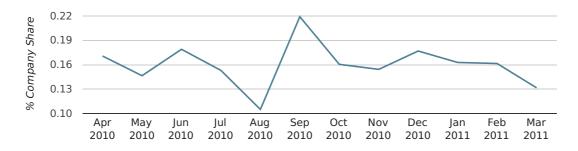

## Monthly Data (Jan, Feb & Mar 2011)

#### company share by month

|                            | JANUARY     | FEBRUARY    | MARCH       |
|----------------------------|-------------|-------------|-------------|
| UK FORMATION SHARE IN 2011 | 0.2%        | 0.2%        | 0.1%        |
| UK FORMATION SHARE IN 2010 | 0.1%        | 0.2%        | 0.2%        |
| % CHANGE                   | 18.7%       | -9.1%       | -26.9%      |
| RECORD YEAR                | 1968 (0.5%) | 1968 (0.6%) | 1976 (0.4%) |