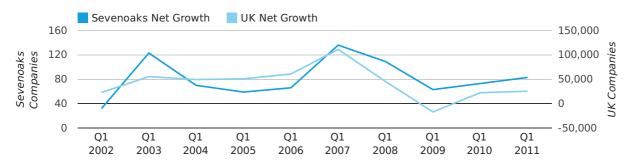

Net company growth for Sevenoaks during the first quarter of 2011 (Jan 2011 - Mar 2011) was 83 companies.

This represents an increase of 13.7% on the same period last year.

| FIRST QUARTER (JAN 2011 - MAR 2011) | SEVENOAKS  | UK             |
|-------------------------------------|------------|----------------|
| 2011                                | 83         | 25,405         |
| 2010                                | 73         | 22,460         |
| % CHANGE                            | 13.7%      | 13.1%          |
| RECORD YEAR                         | 2007 (136) | 2007 (111,282) |

#### net growth by quarter