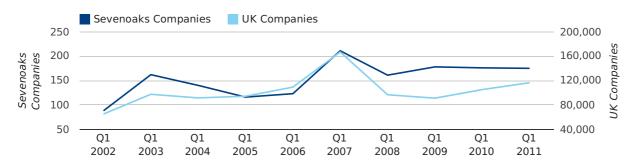

A total of 175 companies were registered in Sevenoaks during the first quarter of 2011 (Jan 2011 - Mar 2011).

This figure is a decrease of 0.6% versus the same period last year (Q1 2010). This figure compares badly to the UK as a whole, which saw an increase of 10.7% against the same period last year.

| FIRST QUARTER (JAN 2011 - MAR 2011) | SEVENOAKS  | UK             |
|-------------------------------------|------------|----------------|
| 2011                                | 175        | 116,391        |
| 2010                                | 176        | 105,137        |
| % CHANGE                            | -0.6%      | 10.7%          |
| RECORD YEAR                         | 2007 (211) | 2007 (166,814) |

#### new companies by quarter