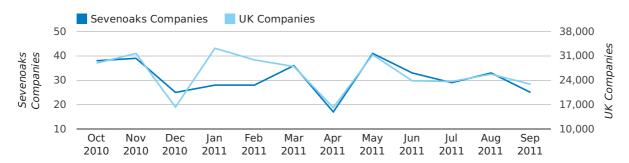

### Monthly Data (Jul, Aug & Sep 2011)

#### net growth by month

|                    | JULY      | AUGUST    | SEPTEMBER |
|--------------------|-----------|-----------|-----------|
| NET GROWTH IN 2011 | 22        | 17        | 34        |
| NET GROWTH IN 2010 | 27        | -13       | 36        |
| % CHANGE           | -18.5%    | -230.8%   | -5.6%     |
| RECORD YEAR        | 2008 (51) | 2007 (34) | 2006 (47) |