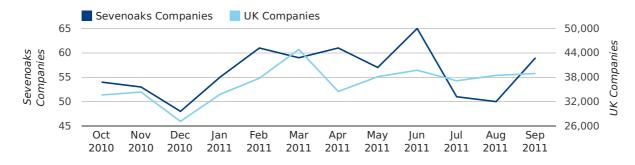

#### Monthly Data (Jul, Aug & Sep 2011)

#### new companies by month

|                       | JULY      | AUGUST    | SEPTEMBER |
|-----------------------|-----------|-----------|-----------|
| NEW COMPANIES IN 2011 | 51        | 50        | 59        |
| NEW COMPANIES IN 2010 | 52        | 34        | 77        |
| % CHANGE              | -1.9%     | 47.1%     | -23.4%    |
| RECORD YEAR           | 2007 (67) | 2007 (63) | 2009 (89) |