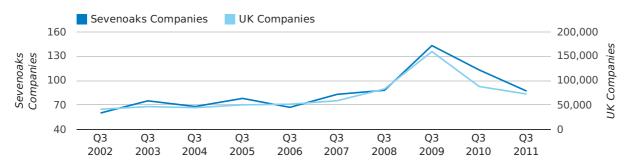

#### dissolved companies by quarter

A total of 87 companies were dissolved in Sevenoaks during the third quarter of 2011 (Jul 2011 - Sep 2011).

This figure is a decrease of 23.0% versus the same period last year (Q3 2010). This figure compares well to the UK as a whole, which saw a decrease of 17.6% against the same period last year.