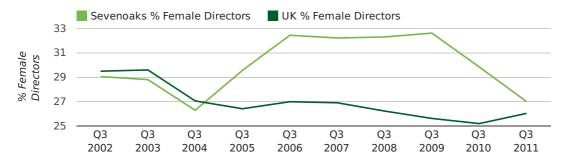

#### director age by quarter

The record third quarter for female directors in Sevenoaks was in 1862 when 50.0% of all directors were female.

27.0% of all director appointments in Sevenoaks in the third quarter of 2011 were female. This compares to a UK average of 26.0% for the same period.