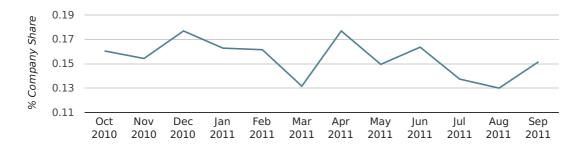

In the third quarter of 2011, Sevenoaks formed 0.1% of all UK companies.

| THIRD QUARTER (JUL 2011 - SEP 2011) | SEVENOAKS   |
|-------------------------------------|-------------|
| 2011                                | 0.1%        |
| 2010                                | 0.2%        |
| 2009                                | 0.2%        |
| 2008                                | 0.2%        |
| 2007                                | 0.2%        |
| RECORD YEAR (SINCE 1960)            | 1971 (0.4%) |

## Monthly Data (Jul, Aug & Sep 2011)

#### company share by month

|                            | JULY        | AUGUST      | SEPTEMBER   |
|----------------------------|-------------|-------------|-------------|
| UK FORMATION SHARE IN 2011 | 0.1%        | 0.1%        | 0.2%        |
| UK FORMATION SHARE IN 2010 | 0.2%        | 0.1%        | 0.2%        |
| % CHANGE                   | -10.2%      | 23.8%       | -30.8%      |
| RECORD YEAR                | 1971 (0.5%) | 1970 (0.9%) | 1966 (0.5%) |