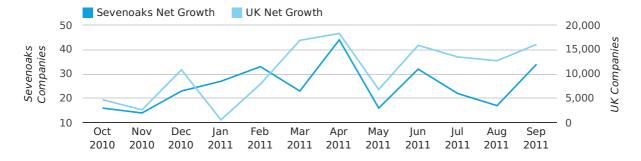

Net company growth for Sevenoaks during the third quarter of 2011 (Jul 2011 - Sep 2011) was 73 companies.

This represents an increase of 46.0% on the same period last year.

| THIRD QUARTER (JUL 2011 - SEP 2011) | SEVENOAKS | UK            |
|-------------------------------------|-----------|---------------|
| 2011                                | 73        | 42,282        |
| 2010                                | 50        | 13,787        |
| % CHANGE                            | 46.0%     | 206.7%        |
| RECORD YEAR                         | 2006 (90) | 2003 (60,597) |

### Monthly Data (Jul, Aug & Sep 2011)

#### net growth by month

|                    | JULY      | AUGUST    | SEPTEMBER |
|--------------------|-----------|-----------|-----------|
| NET GROWTH IN 2011 | 22        | 17        | 34        |
| NET GROWTH IN 2010 | 27        | -13       | 36        |
| % CHANGE           | -18.5%    | -230.8%   | -5.6%     |
| RECORD YEAR        | 2008 (51) | 2007 (34) | 2006 (47) |