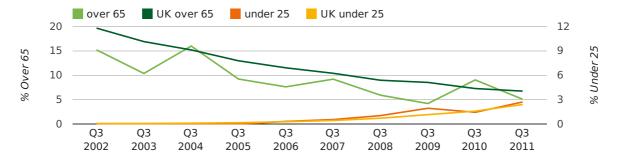

The average age of a director in the third quarter of 2011 was 45.4.

The percentage of directors under the age of 25 was 2.7% compared to the UK figure of 4.0%.

The percentage of directors over the age of 65 was 5.1% compared to the UK figure of 4.1%.

#### director age by quarter

The record third quarter for female directors in Sevenoaks was in 1862 when 50.0% of all directors were female.

27.0% of all director appointments in Sevenoaks in the third quarter of 2011 were female. This compares to a UK average of 26.0% for the same period.