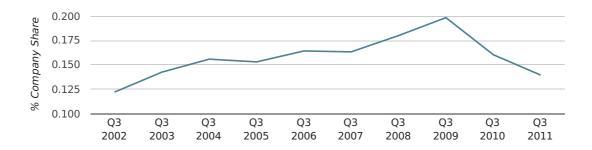

In the third quarter of 2011, Sevenoaks formed 0.1% of all UK companies.

| THIRD QUARTER (JUL 2011 - SEP 2011) | SEVENOAKS   |
|-------------------------------------|-------------|
| 2011                                | 0.1%        |
| 2010                                | 0.2%        |
| 2009                                | 0.2%        |
| 2008                                | 0.2%        |
| 2007                                | 0.2%        |
| RECORD YEAR (SINCE 1960)            | 1971 (0.4%) |

#### company share by quarter