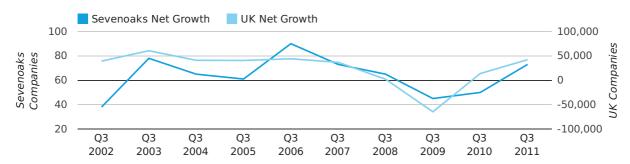

Net company growth for Sevenoaks during the third quarter of 2011 (Jul 2011 - Sep 2011) was 73 companies.

This represents an increase of 46.0% on the same period last year.

| THIRD QUARTER (JUL 2011 - SEP 2011) | SEVENOAKS | UK            |
|-------------------------------------|-----------|---------------|
| 2011                                | 73        | 42,282        |
| 2010                                | 50        | 13,787        |
| % CHANGE                            | 46.0%     | 206.7%        |
| RECORD YEAR                         | 2006 (90) | 2003 (60,597) |

#### net growth by quarter