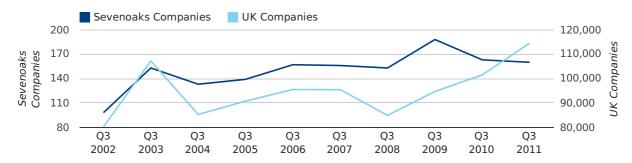

#### new companies by quarter

A total of 160 companies were registered in Sevenoaks during the third quarter of 2011 (Jul 2011 - Sep 2011).

This figure is a decrease of 1.8% versus the same period last year (Q3 2010). This figure compares badly to the UK as a whole, which saw an increase of 12.8% against the same period last year.