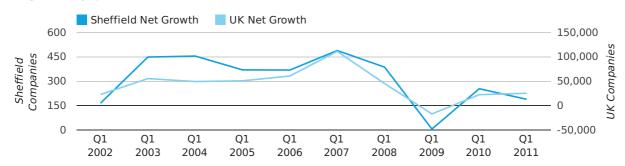

Net company growth for Sheffield during the first quarter of 2011 (Jan 2011 - Mar 2011) was 189 companies.

This represents a decrease of 25.6% on the same period last year.

| FIRST QUARTER (JAN 2011 - MAR 2011) | SHEFFIELD  | UK             |
|-------------------------------------|------------|----------------|
| 2011                                | 189        | 25,405         |
| 2010                                | 254        | 22,460         |
| % CHANGE                            | -25.6%     | 13.1%          |
| RECORD YEAR                         | 2007 (489) | 2007 (111,282) |

## net growth by quarter