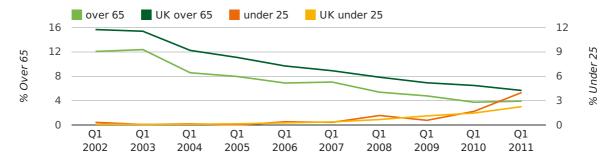

The average age of a director in the first quarter of 2011 was 43.8.

The percentage of directors under the age of 25 was 4.0% compared to the UK figure of 3.0%.

The percentage of directors over the age of 65 was 3.9% compared to the UK figure of 4.3%.