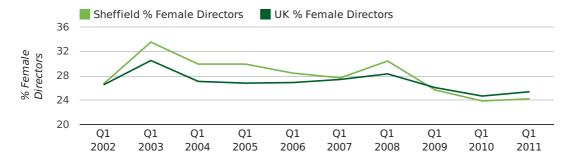

## director age by quarter

The record first quarter for female directors in Sheffield was in 1861 when 40.0% of all directors were female.

24.2% of all director appointments in Sheffield in the first quarter of 2011 were female. This compares to a UK average of 25.4% for the same period.