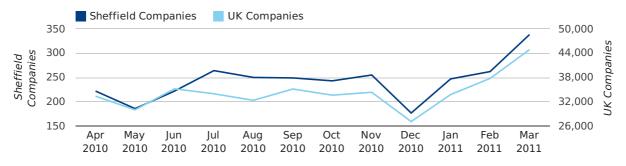

## Monthly Data (Jan, Feb & Mar 2011)

February 2011 saw a new record in company registrations in Sheffield when compared to any previous February.

January 2011 saw a new record in company registrations in Sheffield when compared to any previous January.

#### new companies by month

|                       | JANUARY    | FEBRUARY   | MARCH      |
|-----------------------|------------|------------|------------|
| NEW COMPANIES IN 2011 | 247        | 262        | 338        |
| NEW COMPANIES IN 2010 | 209        | 251        | 328        |
| % CHANGE              | 18.2%      | 4.4%       | 3.0%       |
| RECORD YEAR           | 2011 (247) | 2011 (262) | 2007 (355) |