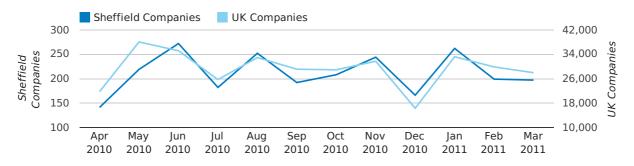

## Monthly Data (Jan, Feb & Mar 2011)

February 2011 saw a new record in company closures in Sheffield when compared to any previous February.

January 2011 saw a new record in company closures in Sheffield when compared to any previous January.

## dissolved companies by month

| JANUARY    | FEBRUARY             | MARCH                            |
|------------|----------------------|----------------------------------|
| 262        | 199                  | 197                              |
| 129        | 179                  | 226                              |
| 103.1%     | 11.2%                | -13%                             |
| 2011 (262) | 2011 (199)           | 2009 (360)                       |
|            | 262<br>129<br>103.1% | 262 199   129 179   103.1% 11.2% |