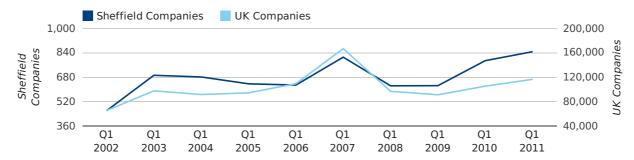

Q1 2011 saw a new record in company registrations in Sheffield when compared to any previous Q1.

Q1 2011 was a record quarter for company registrations in Sheffield when compared to any quarter in history.

A total of 847 companies were registered in Sheffield during the first quarter of 2011 (Jan 2011 - Mar 2011).

This figure is an increase of 7.5% versus the same period last year (Q1 2010). This figure compares equally to the UK as a whole, which saw an increase of 10.7% against the same period last year.

| FIRST QUARTER (JAN 2011 - MAR 2011) | SHEFFIELD  | UK             |
|-------------------------------------|------------|----------------|
| 2011                                | 847        | 116,391        |
| 2010                                | 788        | 105,137        |
| % CHANGE                            | 7.5%       | 10.7%          |
| RECORD YEAR                         | 2011 (847) | 2007 (166,814) |