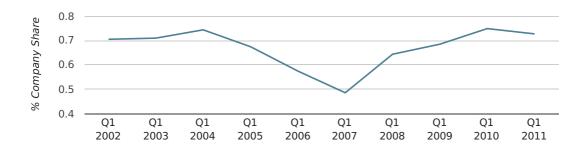

In the first quarter of 2011, Sheffield formed 0.7% of all UK companies.

| FIRST QUARTER (JAN 2011 - MAR 2011) | SHEFFIELD   |
|-------------------------------------|-------------|
| 2011                                | 0.7%        |
| 2010                                | 0.7%        |
| 2009                                | 0.7%        |
| 2008                                | 0.6%        |
| 2007                                | 0.5%        |
| RECORD YEAR (SINCE 1960)            | 1969 (1.4%) |

## company share by quarter