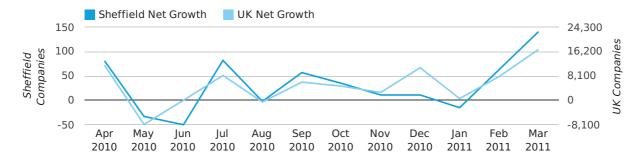

## Monthly Data (Jan, Feb & Mar 2011)

## net growth by month

|                    | JANUARY    | FEBRUARY   | MARCH      |
|--------------------|------------|------------|------------|
| NET GROWTH IN 2011 | -15        | 63         | 141        |
| NET GROWTH IN 2010 | 80         | 72         | 102        |
| % CHANGE           | -118.8%    | -12.5%     | 38.2%      |
| RECORD YEAR        | 2003 (129) | 2004 (180) | 2000 (250) |