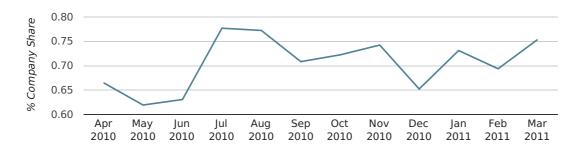

## Monthly Data (Jan, Feb & Mar 2011)

## company share by month

|                            | JANUARY     | FEBRUARY    | MARCH       |
|----------------------------|-------------|-------------|-------------|
| UK FORMATION SHARE IN 2011 | 0.7%        | 0.7%        | 0.8%        |
| UK FORMATION SHARE IN 2010 | 0.7%        | 0.8%        | 0.8%        |
| % CHANGE                   | 2.0%        | -8.2%       | -1.7%       |
| RECORD YEAR                | 1969 (1.8%) | 1977 (1.6%) | 1977 (1.4%) |