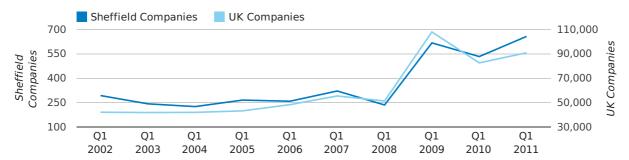

Q1 2011 saw a new record in company closures in Sheffield when compared to any previous Q1.

A total of 658 companies were dissolved in Sheffield during the first quarter of 2011 (Jan 2011 - Mar 2011).

This figure is an increase of 23.2% versus the same period last year (Q1 2010). This figure compares poorly to the UK as a whole, which saw an increase of 10.0% against the same period last year.

| FIRST QUARTER (JAN 2011 - MAR 2011) | SHEFFIELD  | UK             |
|-------------------------------------|------------|----------------|
| 2011                                | 658        | 90,986         |
| 2010                                | 534        | 82,677         |
| % CHANGE                            | 23.2%      | 10.0%          |
| RECORD YEAR                         | 2011 (658) | 2009 (108,060) |