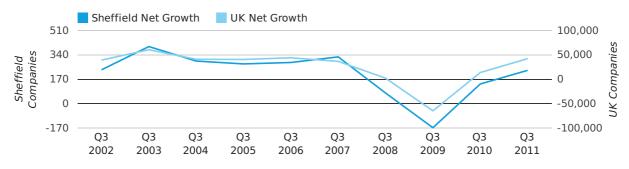

Net company growth for Sheffield during the third quarter of 2011 (Jul 2011 - Sep 2011) was 232 companies.

This represents an increase of 69.3% on the same period last year.

| THIRD QUARTER (JUL 2011 - SEP 2011) | SHEFFIELD  | UK            |
|-------------------------------------|------------|---------------|
| 2011                                | 232        | 42,282        |
| 2010                                | 137        | 13,787        |
| % CHANGE                            | 69.3%      | 206.7%        |
| RECORD YEAR                         | 2003 (398) | 2003 (60,597) |

net growth by quarter

RECORD YEAR