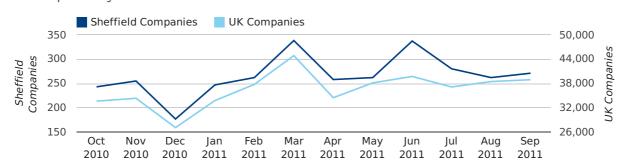

#### Monthly Data (Jul, Aug & Sep 2011)

September 2011 saw a new record in company registrations in Sheffield when compared to any previous September.

August 2011 saw a new record in company registrations in Sheffield when compared to any previous August.

July 2011 saw a new record in company registrations in Sheffield when compared to any previous July.

#### new companies by month

|                       | JULY       | AUGUST     | SEPTEMBER  |
|-----------------------|------------|------------|------------|
| NEW COMPANIES IN 2011 | 280        | 262        | 271        |
| NEW COMPANIES IN 2010 | 264        | 250        | 249        |
| % CHANGE              | 6.1%       | 4.8%       | 8.8%       |
| RECORD YEAR           | 2011 (280) | 2011 (262) | 2011 (271) |