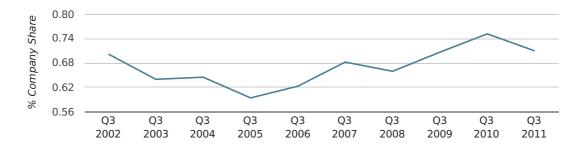

### Monthly Data (Jul, Aug & Sep 2011)

2003 (125)

2002 (171)

2003 (151)

In the third quarter of 2011, Sheffield formed 0.7% of all UK companies.

| THIRD QUARTER (JUL 2011 - SEP 2011) | SHEFFIELD   |
|-------------------------------------|-------------|
| 2011                                | 0.7%        |
| 2010                                | 0.8%        |
| 2009                                | 0.7%        |
| 2008                                | 0.7%        |
| 2007                                | 0.7%        |
| RECORD YEAR (SINCE 1960)            | 1973 (1.4%) |

company share by quarter

Monthly Data (Jul, Aug & Sep 2011)

company share by month

|                            | JULY        | AUGUST      | SEPTEMBER   |
|----------------------------|-------------|-------------|-------------|
| UK FORMATION SHARE IN 2011 | 0.8%        | 0.7%        | 0.7%        |
| UK FORMATION SHARE IN 2010 | 0.8%        | 0.8%        | 0.7%        |
| % CHANGE                   | -2.9%       | -11.8%      | -1.7%       |
| RECORD YEAR                | 1984 (1.3%) | 1974 (2.0%) | 1975 (1.8%) |