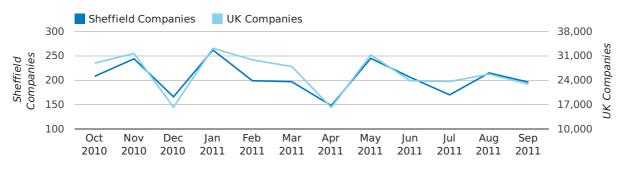

#### Monthly Data (Jul, Aug & Sep 2011)

#### dissolved companies by month

|                          | JULY       | AUGUST     | SEPTEMBER  |
|--------------------------|------------|------------|------------|
| CLOSED COMPANIES IN 2011 | 170        | 215        | 196        |
| CLOSED COMPANIES IN 2010 | 182        | 252        | 192        |
| % CHANGE                 | -6.6%      | -14.7%     | 2%         |
| RECORD YEAR              | 2002 (218) | 2008 (360) | 2009 (440) |