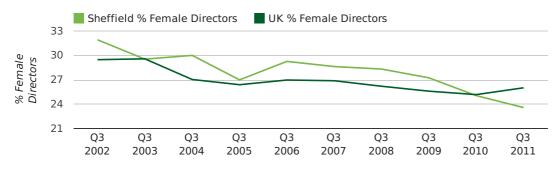

#### director age by quarter

The record third quarter for female directors in Sheffield was in 1862 when 50.0% of all directors were female.

23.6% of all director appointments in Sheffield in the third quarter of 2011 were female. This compares to a UK average of 26.0% for the same period.