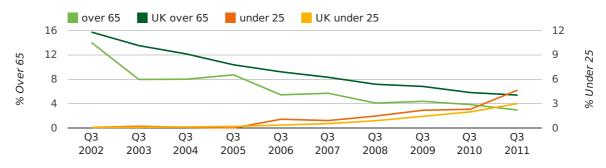

The average age of a director in the third quarter of 2011 was 42.0.

The percentage of directors under the age of 25 was 4.7% compared to the UK figure of 4.0%.

The percentage of directors over the age of 65 was 3.0% compared to the UK figure of 4.1%.