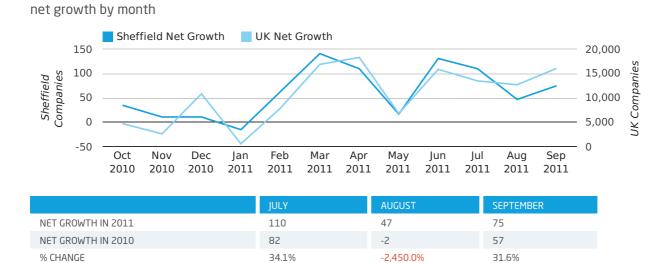

### Monthly Data (Jul, Aug & Sep 2011)

2003 (125)

2002 (171)

2003 (151)

In the third quarter of 2011, Sheffield formed 0.7% of all UK companies.

| THIRD QUARTER (JUL 2011 - SEP 2011) | SHEFFIELD   |
|-------------------------------------|-------------|
| 2011                                | 0.7%        |
| 2010                                | 0.8%        |
| 2009                                | 0.7%        |
| 2008                                | 0.7%        |
| 2007                                | 0.7%        |
| RECORD YEAR (SINCE 1960)            | 1973 (1.4%) |

#### new companies by month

|                       | JULY       | AUGUST     | SEPTEMBER  |
|-----------------------|------------|------------|------------|
| NEW COMPANIES IN 2011 | 280        | 262        | 271        |
| NEW COMPANIES IN 2010 | 264        | 250        | 249        |
| % CHANGE              | 6.1%       | 4.8%       | 8.8%       |
| RECORD YEAR           | 2011 (280) | 2011 (262) | 2011 (271) |