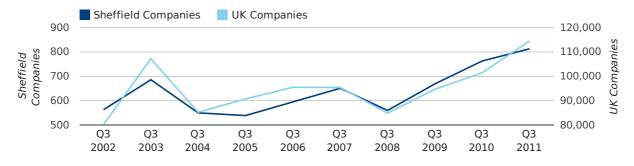

Q3 2011 saw a new record in company registrations in Sheffield when compared to any previous Q3.

A total of 813 companies were registered in Sheffield during the third quarter of 2011 (Jul 2011 - Sep 2011).

This figure is an increase of 6.6% versus the same period last year (Q3 2010). This figure compares equally to the UK as a whole, which saw an increase of 12.8% against the same period last year.

| THIRD QUARTER (JUL 2011 - SEP 2011) | SHEFFIELD  | UK             |
|-------------------------------------|------------|----------------|
| 2011                                | 813        | 114,512        |
| 2010                                | 763        | 101,492        |
| % CHANGE                            | 6.6%       | 12.8%          |
| RECORD YEAR                         | 2011 (813) | 2011 (114,512) |

#### new companies by quarter