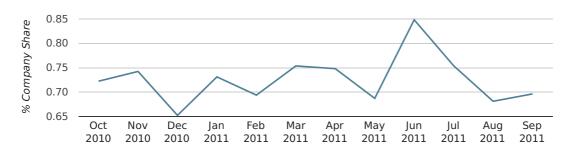

company share by quarter

Monthly Data (Jul, Aug & Sep 2011)

company share by month

|                            | JULY        | AUGUST      | SEPTEMBER   |
|----------------------------|-------------|-------------|-------------|
| UK FORMATION SHARE IN 2011 | 0.8%        | 0.7%        | 0.7%        |
| UK FORMATION SHARE IN 2010 | 0.8%        | 0.8%        | 0.7%        |
| % CHANGE                   | -2.9%       | -11.8%      | -1.7%       |
| RECORD YEAR                | 1984 (1.3%) | 1974 (2.0%) | 1975 (1.8%) |