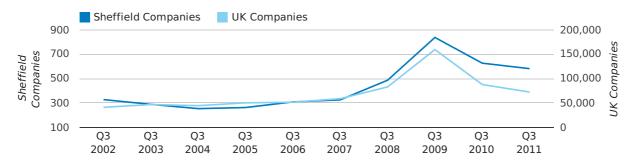

A total of 581 companies were dissolved in Sheffield during the third quarter of 2011 (Jul 2011 - Sep 2011).

This figure is a decrease of 7.2% versus the same period last year (Q3 2010). This figure compares poorly to the UK as a whole, which saw a decrease of 17.6% against the same period last year.

| THIRD QUARTER (JUL 2011 - SEP 2011) | SHEFFIELD  | UK             |
|-------------------------------------|------------|----------------|
| 2011                                | 581        | 72,230         |
| 2010                                | 626        | 87,705         |
| % CHANGE                            | -7.2%      | -17.6%         |
| RECORD YEAR                         | 2009 (837) | 2009 (159,401) |

dissolved companies by quarter