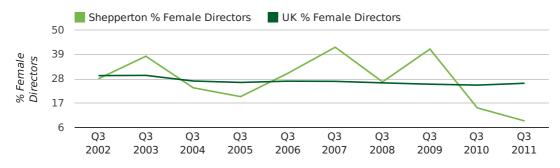

#### director age by quarter

The record third quarter for female directors in Shepperton was in 1862 when 50.0% of all directors were female.

9.0% of all director appointments in Shepperton in the third quarter of 2011 were female. This compares to a UK average of 26.0% for the same period.

#### director gender by quarter