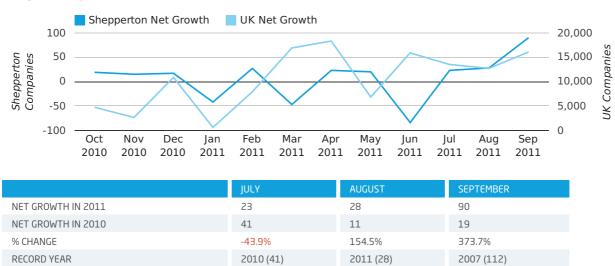

## Monthly Data (Jul, Aug & Sep 2011)

August 2011 saw a new record in net growth in Shepperton when compared to any previous August.

#### net growth by month

In the third quarter of 2011, Shepperton formed 0.1% of all UK companies.

| THIRD QUARTER (JUL 2011 - SEP 2011) | SHEPPERTON  |
|-------------------------------------|-------------|
| 2011                                | 0.1%        |
| 2010                                | 0.1%        |
| 2009                                | 0.0%        |
| 2008                                | 0.0%        |
| 2007                                | 0.1%        |
| RECORD YEAR (SINCE 1960)            | 2011 (0.1%) |