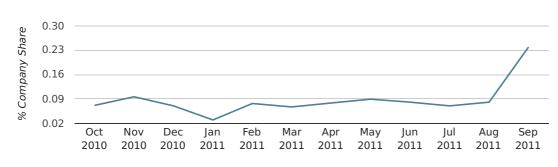

company share by quarter

Q3 2011 saw a new record in UK company share in Shepperton when compared to any previous Q3.

# Monthly Data (Jul, Aug & Sep 2011)

company share by month

|                            | JULY        | AUGUST      | SEPTEMBER   |
|----------------------------|-------------|-------------|-------------|
| UK FORMATION SHARE IN 2011 | 0.1%        | 0.1%        | 0.2%        |
| UK FORMATION SHARE IN 2010 | 0.1%        | 0.1%        | 0.1%        |
| % CHANGE                   | -49.4%      | -15.9%      | 189.7%      |
| RECORD YEAR                | 1961 (0.2%) | 1960 (0.2%) | 2007 (0.4%) |