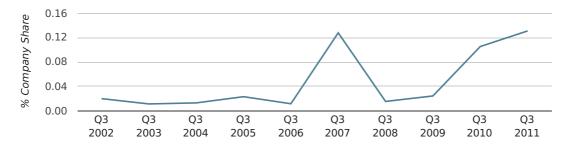

#### net growth by month

In the third quarter of 2011, Shepperton formed 0.1% of all UK companies.

| THIRD QUARTER (JUL 2011 - SEP 2011) | SHEPPERTON  |
|-------------------------------------|-------------|
| 2011                                | 0.1%        |
| 2010                                | 0.1%        |
| 2009                                | 0.0%        |
| 2008                                | 0.0%        |
| 2007                                | 0.1%        |
| RECORD YEAR (SINCE 1960)            | 2011 (0.1%) |

company share by quarter

Q3 2011 saw a new record in UK company share in Shepperton when compared to any previous Q3.