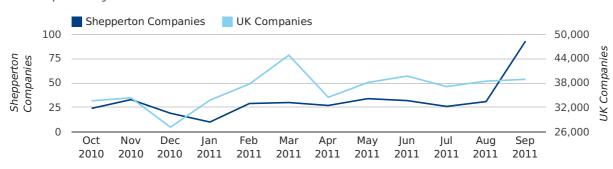

### Monthly Data (Jul, Aug & Sep 2011)

new companies by month

|                       | JULY      | AUGUST    | SEPTEMBER  |
|-----------------------|-----------|-----------|------------|
| NEW COMPANIES IN 2011 | 26        | 31        | 93         |
| NEW COMPANIES IN 2010 | 47        | 31        | 29         |
| % CHANGE              | -44.7%    | 0.0%      | 220.7%     |
| RECORD YEAR           | 2010 (47) | 2011 (31) | 2007 (115) |