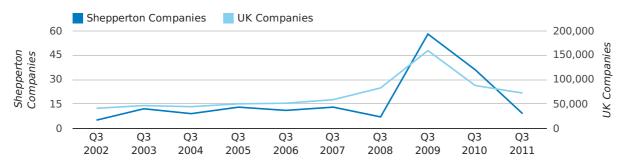

Q3 2011 saw a new record in net growth in Shepperton when compared to any previous Q3.

Net company growth for Shepperton during the third quarter of 2011 (Jul 2011 - Sep 2011) was 141 companies.

This represents an increase of 98.6% on the same period last year.

| THIRD QUARTER (JUL 2011 - SEP 2011) | SHEPPERTON | UK            |
|-------------------------------------|------------|---------------|
| 2011                                | 141        | 42,282        |
| 2010                                | 71         | 13,787        |
| % CHANGE                            | 98.6%      | 206.7%        |
| RECORD YEAR                         | 2011 (141) | 2003 (60,597) |