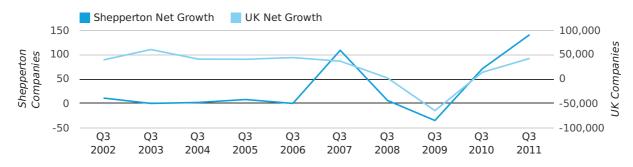

Q3 2011 saw a new record in net growth in Shepperton when compared to any previous Q3.

Net company growth for Shepperton during the third quarter of 2011 (Jul 2011 - Sep 2011) was 141 companies.

This represents an increase of 98.6% on the same period last year.

| THIRD QUARTER (JUL 2011 - SEP 2011) | SHEPPERTON | UK            |
|-------------------------------------|------------|---------------|
| 2011                                | 141        | 42,282        |
| 2010                                | 71         | 13,787        |
| % CHANGE                            | 98.6%      | 206.7%        |
| RECORD YEAR                         | 2011 (141) | 2003 (60,597) |

#### net growth by quarter