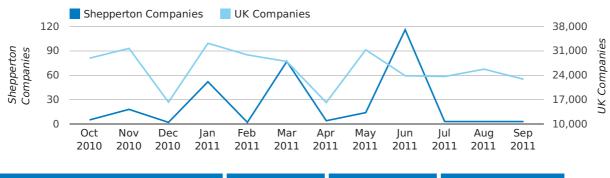

#### dissolved companies by month

|                          | JULY     | AUGUST    | SEPTEMBER |
|--------------------------|----------|-----------|-----------|
| CLOSED COMPANIES IN 2011 | 3        | 3         | 3         |
| CLOSED COMPANIES IN 2010 | 6        | 20        | 10        |
| % CHANGE                 | -50.0%   | -85.0%    | -70%      |
| RECORD YEAR              | 2003 (9) | 2010 (20) | 2009 (39) |