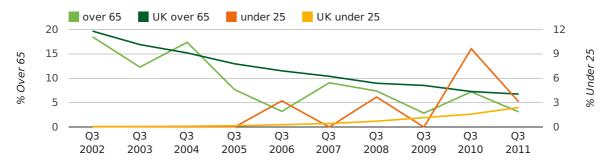

The average age of a director in the third quarter of 2011 was 44.1.

The percentage of directors under the age of 25 was 3.1% compared to the UK figure of 4.0%.

The percentage of directors over the age of 65 was 3.1% compared to the UK figure of 4.1%.

#### director age by quarter

The record third quarter for female directors in Shepperton was in 1862 when 50.0% of all directors were female.

9.0% of all director appointments in Shepperton in the third quarter of 2011 were female. This compares to a UK average of 26.0% for the same period.