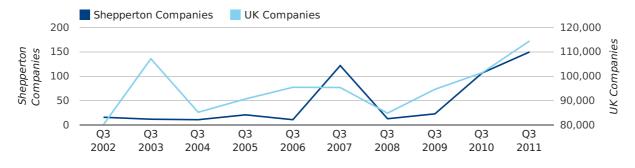

Q3 2011 saw a new record in company registrations in Shepperton when compared to any previous Q3.

A total of 150 companies were registered in Shepperton during the third quarter of 2011 (Jul 2011 - Sep 2011).

This figure is an increase of 40.2% versus the same period last year (Q3 2010). This figure compares well to the UK as a whole, which saw an increase of 12.8% against the same period last year.

| THIRD QUARTER (JUL 2011 - SEP 2011) | SHEPPERTON | UK             |
|-------------------------------------|------------|----------------|
| 2011                                | 150        | 114,512        |
| 2010                                | 107        | 101,492        |
| % CHANGE                            | 40.2%      | 12.8%          |
| RECORD YEAR                         | 2011 (150) | 2011 (114,512) |