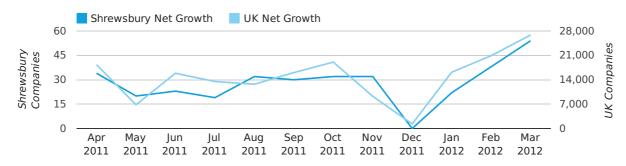

#### net growth by quarter

### Monthly Data (Jan, Feb & Mar 2012)

February 2012 saw a new record in net growth in Shrewsbury when compared to any previous February.