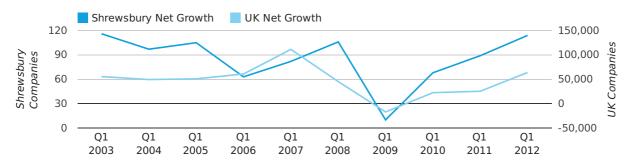

2011 | 48        | 21        | 24        |
| % CHANGE                 | -54.2%    | 0.0%      | -4%       |
| RECORD YEAR              | 2011 (48) | 2007 (32) | 2009 (78) |

Net company growth for Shrewsbury during the first quarter of 2012 (Jan 2012 - Mar 2012) was 114 companies.

This represents an increase of 28.1% on the same period last year.

| FIRST QUARTER (JAN 2012 - MAR 2012) | SHREWSBURY | UK             |
|-------------------------------------|------------|----------------|
| 2012                                | 114        | 63,915         |
| 2011                                | 89         | 25,405         |
| % CHANGE                            | 28.1%      | 151.6%         |
| RECORD YEAR                         | 2003 (116) | 2007 (111,282) |

#### net growth by quarter



### Monthly Data (Jan, Feb & Mar 2012)

February 2012 saw a new record in net growth in Shrewsbury when compared to any previous February.

#### net growth by month



|                    | JANUARY   | FEBRUARY  | MARCH     |
|--------------------|-----------|-----------|-----------|
| NET GROWTH IN 2012 | 22        | 38        | 54        |
| NET GROWTH IN 2011 | 2         | 35        | 52        |
| % CHANGE           | 1,000.0%  | 8.6%      | 3.8%      |
| RECORD YEAR        | 2008 (35) | 2012 (38) | 2007 (59) |

In the first quarter of 2012, Shrewsbury formed 0.1% of all UK companies.

| FIRST QUARTER (JAN 2012 - MAR 2012) | SHREWSBURY  |
|-------------------------------------|-------------|
| 2012                                | 0.1%        |
| 2011