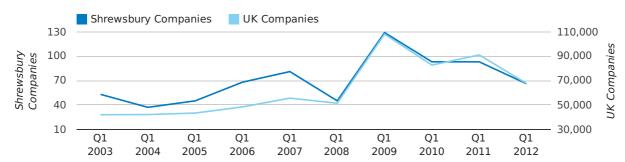

A total of 66 companies were dissolved in Shrewsbury during the first quarter of 2012 (Jan 2012 - Mar 2012).

This figure is a decrease of 29.0% versus the same period last year (Q1 2011). This figure compares well to the UK as a whole, which saw a decrease of 25.7% against the same period last year.

| FIRST QUARTER (JAN 2012 - MAR 2012) | SHREWSBURY | UK             |
|-------------------------------------|------------|----------------|
| 2012                                | 66         | 67,576         |
| 2011                                | 93         | 90,986         |
| % CHANGE                            | -29.0%     | -25.7%         |
| RECORD YEAR                         | 2009 (129) | 2009 (108,060) |

#### dissolved companies by quarter