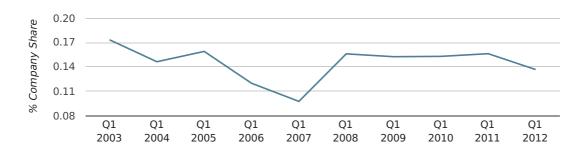

----------|-----------|
| NET GROWTH IN 2012 | 22        | 38        | 54        |
| NET GROWTH IN 2011 | 2         | 35        | 52        |
| % CHANGE           | 1,000.0%  | 8.6%      | 3.8%      |
| RECORD YEAR        | 2008 (35) | 2012 (38) | 2007 (59) |

In the first quarter of 2012, Shrewsbury formed 0.1% of all UK companies.

| FIRST QUARTER (JAN 2012 - MAR 2012) | SHREWSBURY  |
|-------------------------------------|-------------|
| 2012                                | 0.1%        |
| 2011                                | 0.2%        |
| 2010                                | 0.2%        |
| 2009                                | 0.2%        |
| 2008                                | 0.2%        |
| RECORD YEAR (SINCE 1960)            | 1970 (0.3%) |

#### company share by quarter



## Monthly Data (Jan, Feb & Mar 2012)

#### company share by month



|                            | JANUARY     | FEBRUARY    | MARCH       |
|----------------------------|-------------|-------------|-------------|
| UK FORMATION SHARE IN 2012 | 0.1%        | 0.1%        | 0.2%        |
| UK FORMATION SHARE IN 2011 | 0.1%        | 0.1%        | 0.2%        |
| % CHANGE                   | -24.5%      | -9.9%       | -5.3%       |
| RECORD YEAR                | 1966 (0.4%) | 1987 (0.2%) | 1970 (0.5%) |

The average age of a director in the first quarter of 2012 was 45.8.

The percentage of directors under the age of 25 was 1.2% compared to the UK figure of 4.6%.

The percentage of directors over the age of 65 was 1.2% compared to the UK figure of 3.5%.

#### director age by quarter



Th