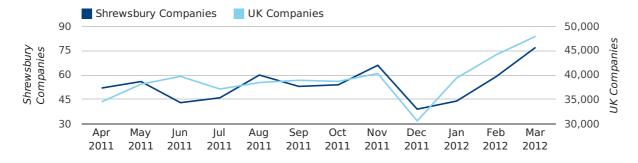

#### Monthly Data (Jan, Feb & Mar 2012)

February 2012 saw a new record in company registrations in Shrewsbury when compared to any previous February.

#### new companies by month

|                       | JANUARY   | FEBRUARY  | MARCH     |
|-----------------------|-----------|-----------|-----------|
| NEW COMPANIES IN 2012 | 44        | 59        | 77        |
| NEW COMPANIES IN 2011 | 50        | 56        | 76        |
| % CHANGE              | -12.0%    | 5.4%      | 1.3%      |
| RECORD YEAR           | 2008 (54) | 2012 (59) | 2007 (79) |