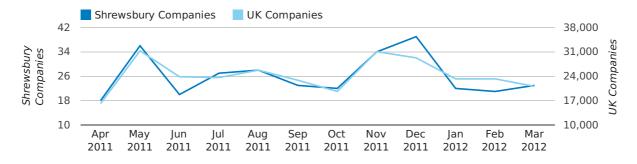

#### new companies by quarter

#### Monthly Data (Jan, Feb & Mar 2012)

February 2012 saw a new record in company registrations in Shrewsbury when compared to any previous February.