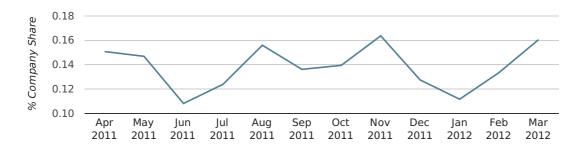

In the first quarter of 2012, Shrewsbury formed 0.1% of all UK companies.

| FIRST QUARTER (JAN 2012 - MAR 2012) | SHREWSBURY  |
|-------------------------------------|-------------|
| 2012                                | 0.1%        |
| 2011                                | 0.2%        |
| 2010                                | 0.2%        |
| 2009                                | 0.2%        |
| 2008                                | 0.2%        |
| RECORD YEAR (SINCE 1960)            | 1970 (0.3%) |

#### company share by quarter

## Monthly Data (Jan, Feb & Mar 2012)

#### company share by month

|                            | JANUARY     | FEBRUARY    | MARCH       |
|----------------------------|-------------|-------------|-------------|
| UK FORMATION SHARE IN 2012 | 0.1%        | 0.1%        | 0.2%        |
| UK FORMATION SHARE IN 2011 | 0.1%        | 0.1%        | 0.2%        |
| % CHANGE                   | -24.5%      | -9.9%       | -5.3%       |
| RECORD YEAR                | 1966 (0.4%) | 1987 (0.2%) | 1970 (0.5%) |