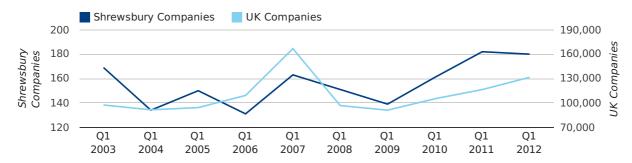

#### contents

A total of 180 companies were registered in Shrewsbury during the first quarter of 2012 (Jan 2012 - Mar 2012).

This figure is a decrease of 1.1% versus the same period last year (Q1 2011). This figure compares badly to the UK as a whole, which saw an increase of 13.0% against the same period last year.

| FIRST QUARTER (JAN 2012 - MAR 2012) | SHREWSBURY | UK             |
|-------------------------------------|------------|----------------|
| 2012                                | 180        | 131,491        |
| 2011                                | 182        | 116,391        |
| % CHANGE                            | -1.1%      | 13.0%          |
| RECORD YEAR                         | 2011 (182) | 2007 (166,814) |

#### new companies by quarter