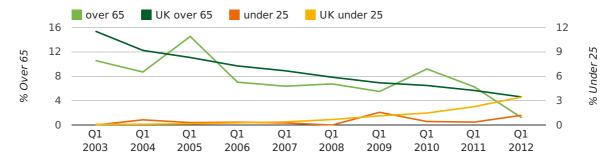

The average age of a director in the first quarter of 2012 was 45.8.

The percentage of directors under the age of 25 was 1.2% compared to the UK figure of 4.6%.

The percentage of directors over the age of 65 was 1.2% compared to the UK figure of 3.5%.

#### director age by quarter

The record first quarter for female directors in Shrewsbury was in 1861 when 40.0% of all directors were female.

27.0% of all director appointments in Shrewsbury in the first quarter of 2012 were female. This compares to a UK average of 25.3% for the same period.