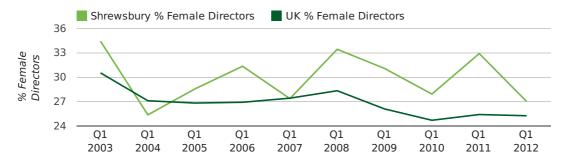

#### director age by quarter

The record first quarter for female directors in Shrewsbury was in 1861 when 40.0% of all directors were female.

27.0% of all director appointments in Shrewsbury in the first quarter of 2012 were female. This compares to a UK average of 25.3% for the same period.

#### director gender by quarter