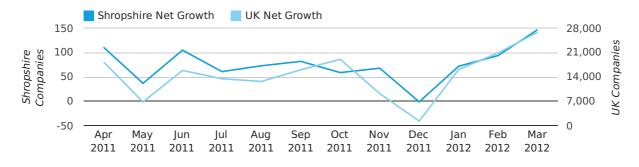

### Monthly Data (Jan, Feb & Mar 2012)

#### net growth by month

|                    | JANUARY    | FEBRUARY   | MARCH      |
|--------------------|------------|------------|------------|
| NET GROWTH IN 2012 | 72         | 94         | 147        |
| NET GROWTH IN 2011 | -10        | 59         | 133        |
| % CHANGE           | -820.0%    | 59.3%      | 10.5%      |
| RECORD YEAR        | 2003 (108) | 2003 (109) | 2003 (206) |