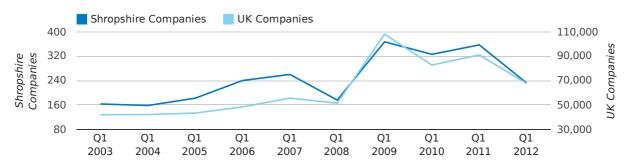

#### dissolved companies by quarter

A total of 232 companies were dissolved in Shropshire during the first quarter of 2012 (Jan 2012 - Mar 2012).

This figure is a decrease of 35.0% versus the same period last year (Q1 2011). This figure compares well to the UK as a whole, which saw a decrease of 25.7% against the same period last year.

| FIRST QUARTER (JAN 2012 - MAR 2012) | SHROPSHIRE | UK             |
|-------------------------------------|------------|----------------|
| 2012                                | 232        | 67,576         |
| 2011                                | 357        | 90,986         |
| % CHANGE                            | -35.0%     | -25.7%         |
| RECORD YEAR                         | 2009 (367) | 2009 (108,060) |