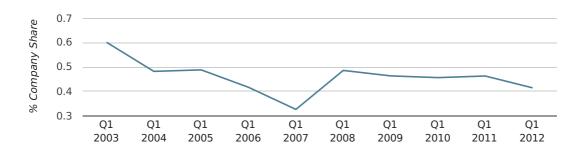

In the first quarter of 2012, Shropshire formed 0.4% of all UK companies.

| FIRST QUARTER (JAN 2012 - MAR 2012) | SHROPSHIRE  |
|-------------------------------------|-------------|
| 2012                                | 0.4%        |
| 2011                                | 0.5%        |
| 2010                                | 0.5%        |
| 2009                                | 0.5%        |
| 2008                                | 0.5%        |
| RECORD YEAR (SINCE 1960)            | 1967 (0.7%) |

#### company share by quarter