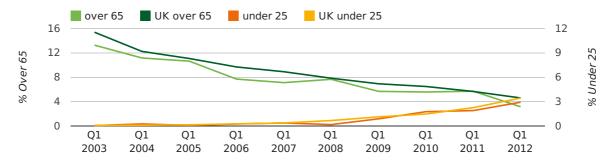

The average age of a director in the first quarter of 2012 was 45.2.

The percentage of directors under the age of 25 was 2.9% compared to the UK figure of 4.6%.

The percentage of directors over the age of 65 was 3.2% compared to the UK figure of 3.5%.