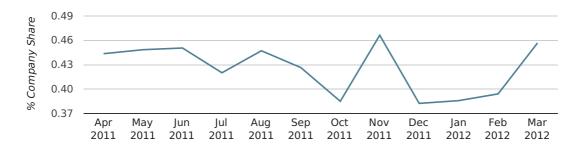

# Monthly Data (Jan, Feb & Mar 2012)

#### company share by month

|                            | JANUARY     | FEBRUARY    | MARCH       |
|----------------------------|-------------|-------------|-------------|
| UK FORMATION SHARE IN 2012 | 0.4%        | 0.4%        | 0.5%        |
| UK FORMATION SHARE IN 2011 | 0.4%        | 0.4%        | 0.5%        |
| % CHANGE                   | -8.9%       | -8.1%       | -12.5%      |
| RECORD YEAR                | 1961 (1.0%) | 1967 (1.0%) | 1963 (0.9%) |