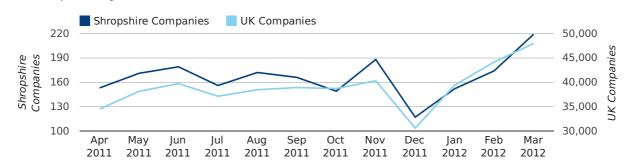

#### Monthly Data (Jan, Feb & Mar 2012)

#### new companies by month

|                       | JANUARY    | FEBRUARY   | MARCH      |
|-----------------------|------------|------------|------------|
| NEW COMPANIES IN 2012 | 152        | 174        | 219        |
| NEW COMPANIES IN 2011 | 143        | 162        | 234        |
| % CHANGE              | 6.3%       | 7.4%       | -6.4%      |
| RECORD YEAR           | 2003 (177) | 2007 (175) | 2003 (247) |