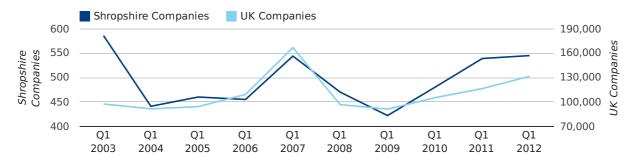

#### new companies by quarter

A total of 545 companies were registered in Shropshire during the first quarter of 2012 (Jan 2012 - Mar 2012).

This figure is an increase of 1.1% versus the same period last year (Q1 2011). This figure compares badly to the UK as a whole, which saw an increase of 13.0% against the same period last year.

| FIRST QUARTER (JAN 2012 - MAR 2012) | SHROPSHIRE | UK             |
|-------------------------------------|------------|----------------|
| 2012                                | 545        | 131,491        |
| 2011                                | 539        | 116,391        |
| % CHANGE                            | 1.1%       | 13.0%          |
| RECORD YEAR                         | 2003 (586) | 2007 (166,814) |