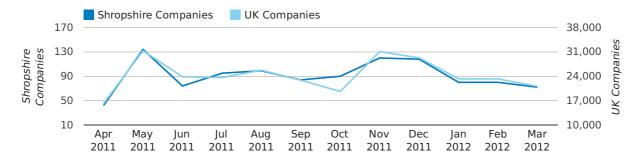

#### Monthly Data (Jan, Feb & Mar 2012)

#### dissolved companies by month

|                          | JANUARY    | FEBRUARY   | MARCH      |
|--------------------------|------------|------------|------------|
| CLOSED COMPANIES IN 2012 | 80         | 80         | 72         |
| CLOSED COMPANIES IN 2011 | 153        | 103        | 101        |
| % CHANGE                 | -47.7%     | -22.3%     | -29%       |
| RECORD YEAR              | 2011 (153) | 2011 (103) | 2009 (224) |