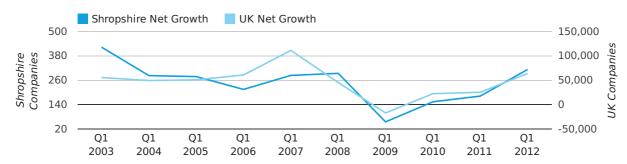

Net company growth for Shropshire during the first quarter of 2012 (Jan 2012 - Mar 2012) was 313 companies.

This represents an increase of 72.0% on the same period last year.

| FIRST QUARTER (JAN 2012 - MAR 2012) | SHROPSHIRE | UK             |
|-------------------------------------|------------|----------------|
| 2012                                | 313        | 63,915         |
| 2011                                | 182        | 25,405         |
| % CHANGE                            | 72.0%      | 151.6%         |
| RECORD YEAR                         | 2003 (423) | 2007 (111,282) |

#### net growth by quarter