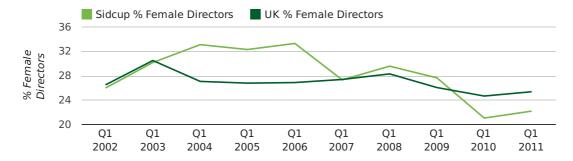

## director age by quarter

The record first quarter for female directors in Sidcup was in 1861 when 40.0% of all directors were female.

22.2% of all director appointments in Sidcup in the first quarter of 2011 were female. This compares to a UK average of 25.4% for the same period.

#### director gender by quarter