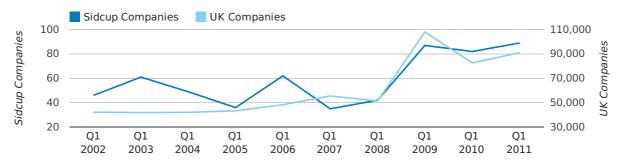

#### dissolved companies by quarter

Q1 2011 saw a new record in company closures in Sidcup when compared to any previous Q1.

A total of 89 companies were dissolved in Sidcup during the first quarter of 2011 (Jan 2011 - Mar 2011).

This figure is an increase of 8.5% versus the same period last year (Q1 2010). This figure compares well to the UK as a whole, which saw an increase of 10.0% against the same period last year.

| FIRST QUARTER (JAN 2011 - MAR 2011) | SIDCUP    | UK             |
|-------------------------------------|-----------|----------------|
| 2011                                | 89        | 90,986         |
| 2010                                | 82        | 82,677         |
| % CHANGE                            | 8.5%      | 10.0%          |
| RECORD YEAR                         | 2011 (89) | 2009 (108,060) |