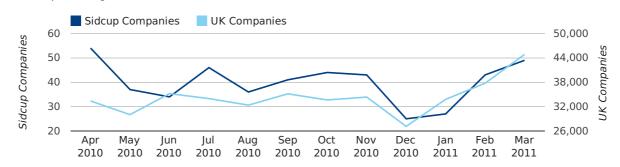

## Monthly Data (Jan, Feb & Mar 2011)

#### new companies by month

|                       | JANUARY   | FEBRUARY  | MARCH     |
|-----------------------|-----------|-----------|-----------|
| NEW COMPANIES IN 2011 | 27        | 43        | 49        |
| NEW COMPANIES IN 2010 | 35        | 42        | 53        |
| % CHANGE              | -22.9%    | 2.4%      | -7.5%     |
| RECORD YEAR           | 2003 (35) | 2007 (45) | 2007 (77) |