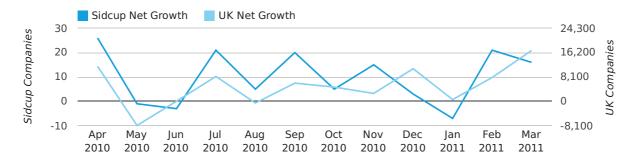

Net company growth for Sidcup during the first quarter of 2011 (Jan 2011 - Mar 2011) was 30 companies.

This represents a decrease of 37.5% on the same period last year.

| FIRST QUARTER (JAN 2011 - MAR 2011) | SIDCUP     | UK             |
|-------------------------------------|------------|----------------|
| 2011                                | 30         | 25,405         |
| 2010                                | 48         | 22,460         |
| % CHANGE                            | -37.5%     | 13.1%          |
| RECORD YEAR                         | 2007 (122) | 2007 (111,282) |

## Monthly Data (Jan, Feb & Mar 2011)

#### net growth by month

|                    | JANUARY   | FEBRUARY  | MARCH     |
|--------------------|-----------|-----------|-----------|
| NET GROWTH IN 2011 | -7        | 21        | 16        |
| NET GROWTH IN 2010 | 12        | 15        | 21        |
| % CHANGE           | -158.3%   | 40.0%     | -23.8%    |
| RECORD YEAR        | 2007 (20) | 2007 (35) | 2007 (67) |