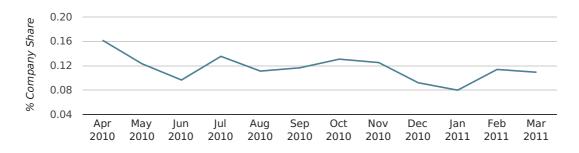

In the first quarter of 2011, Sidcup formed 0.1% of all UK companies.

| FIRST QUARTER (JAN 2011 - MAR 2011) | SIDCUP      |
|-------------------------------------|-------------|
| 2011                                | 0.1%        |
| 2010                                | 0.1%        |
| 2009                                | 0.1%        |
| 2008                                | 0.1%        |
| 2007                                | 0.1%        |
| RECORD YEAR (SINCE 1960)            | 1968 (0.3%) |

# Monthly Data (Jan, Feb & Mar 2011)

## company share by month

|                            | JANUARY     | FEBRUARY    | MARCH       |
|----------------------------|-------------|-------------|-------------|
| UK FORMATION SHARE IN 2011 | 0.1%        | 0.1%        | 0.1%        |
| UK FORMATION SHARE IN 2010 | 0.1%        | 0.1%        | 0.1%        |
| % CHANGE                   | -33.5%      | -10.0%      | -11.8%      |
| RECORD YEAR                | 1975 (0.4%) | 1966 (0.4%) | 1968 (0.4%) |