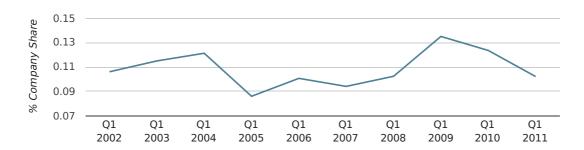

In the first quarter of 2011, Sidcup formed 0.1% of all UK companies.

| FIRST QUARTER (JAN 2011 - MAR 2011) | SIDCUP      |
|-------------------------------------|-------------|
| 2011                                | 0.1%        |
| 2010                                | 0.1%        |
| 2009                                | 0.1%        |
| 2008                                | 0.1%        |
| 2007                                | 0.1%        |
| RECORD YEAR (SINCE 1960)            | 1968 (0.3%) |

## company share by quarter