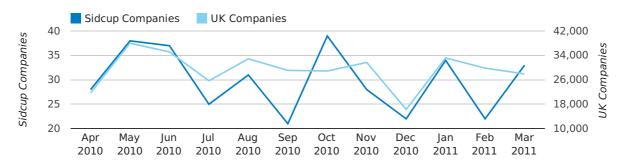

#### Monthly Data (Jan, Feb & Mar 2011)

January 2011 saw a new record in company closures in Sidcup when compared to any previous January.

#### dissolved companies by month

|                          | JANUARY   | FEBRUARY  | MARCH     |
|--------------------------|-----------|-----------|-----------|
| CLOSED COMPANIES IN 2011 | 34        | 22        | 33        |
| CLOSED COMPANIES IN 2010 | 23        | 27        | 32        |
| % CHANGE                 | 47.8%     | -18.5%    | 3%        |
| RECORD YEAR              | 2011 (34) | 2010 (27) | 2009 (52) |