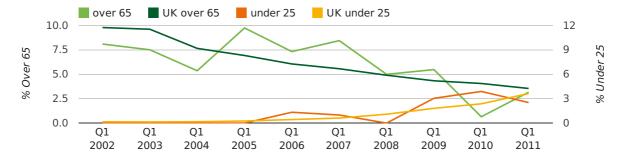

The average age of a director in the first quarter of 2011 was 43.0.

The percentage of directors under the age of 25 was 2.5% compared to the UK figure of 3.0%.

The percentage of directors over the age of 65 was 3.2% compared to the UK figure of 4.3%.

## director age by quarter

The record first quarter for female directors in Sidcup was in 1861 when 40.0% of all directors were female.

22.2% of all director appointments in Sidcup in the first quarter of 2011 were female. This compares to a UK average of 25.4% for the same period.