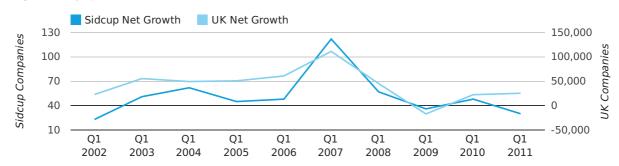

Net company growth for Sidcup during the first quarter of 2011 (Jan 2011 - Mar 2011) was 30 companies.

This represents a decrease of 37.5% on the same period last year.

| FIRST QUARTER (JAN 2011 - MAR 2011) | SIDCUP     | UK             |
|-------------------------------------|------------|----------------|
| 2011                                | 30         | 25,405         |
| 2010                                | 48         | 22,460         |
| % CHANGE                            | -37.5%     | 13.1%          |
| RECORD YEAR                         | 2007 (122) | 2007 (111,282) |

#### net growth by quarter