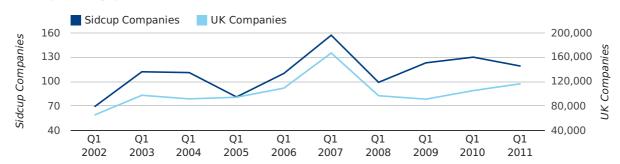

#### new companies by quarter

A total of 119 companies were registered in Sidcup during the first quarter of 2011 (Jan 2011 - Mar 2011).

This figure is a decrease of 8.5% versus the same period last year (Q1 2010). This figure compares badly to the UK as a whole, which saw an increase of 10.7% against the same period last year.

| FIRST QUARTER (JAN 2011 - MAR 2011) | SIDCUP     | UK             |
|-------------------------------------|------------|----------------|
| 2011                                | 119        | 116,391        |
| 2010                                | 130        | 105,137        |
| % CHANGE                            | -8.5%      | 10.7%          |
| RECORD YEAR                         | 2007 (157) | 2007 (166,814) |