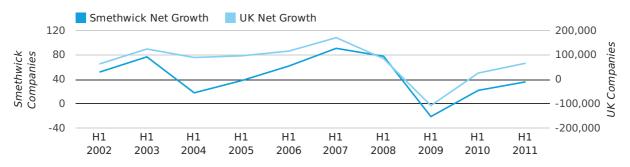

In the first half of 2011 the company register for Smethwick increased by 36 companies. This figure is 63.6% higher than last year, which compares badly to a UK increase of 154.3%.

| HALF YEAR (JAN-JUN) | SMETHWICK | UK             |
|---------------------|-----------|----------------|
| 2011                | 36        | 66,425         |
| 2010                | 22        | 26,118         |
| % CHANGE            | 63.6%     | 154.3%         |
| RECORD YEAR         | 2007 (91) | 2007 (171,296) |