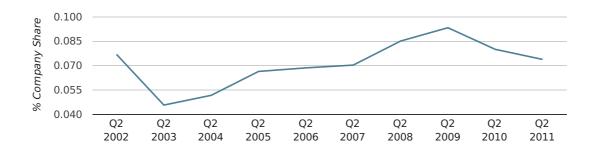

# Quarterly Data (Q2 Apr-Jun 2011)

In the second quarter of 2011, Smethwick formed 0.1% of all UK companies.

| SECOND QUARTER (APR 2011 - JUN 2011) | SMETHWICK   |
|--------------------------------------|-------------|
| 2011                                 | 0.1%        |
| 2010                                 | 0.1%        |
| 2009                                 | 0.1%        |
| 2008                                 | 0.1%        |
| 2007                                 | 0.1%        |
| RECORD YEAR (SINCE 1960)             | 1970 (0.2%) |

company share by quarter