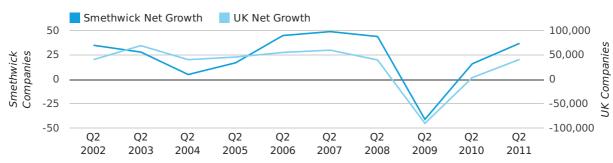

## Quarterly Data (Q2 Apr-Jun 2011)

Net company growth for Smethwick during the second quarter of 2011 (Apr 2011 - Jun 2011) was 37 companies.

This represents an increase of 131.3% on the same period last year.

| SECOND QUARTER (APR 2011 - JUN 2011) | SMETHWICK | UK            |
|--------------------------------------|-----------|---------------|
| 2011                                 | 37        | 41,020        |
| 2010                                 | 16        | 3,658         |
| % CHANGE                             | 131.3%    | 1,021.4%      |
| RECORD YEAR                          | 2007 (49) | 2003 (69,274) |