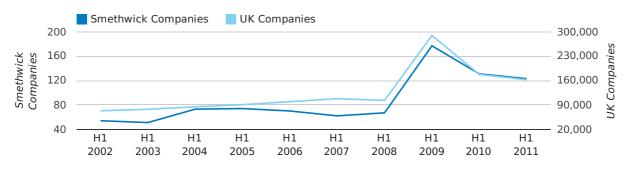

In the first half of 2011 a total of 123 companies were dissolved in Smethwick. This figure is 6.1% lower than last year, which compares badly to the UK wide change of -8.6%.

The highest total for a first half year in Smethwick occurred in 2009 when a total of 177 were closed.

| HALF YEAR (JAN-JUN) | SMETHWICK  | UK             |
|---------------------|------------|----------------|
| 2011                | 123        | 162,310        |
| 2010                | 131        | 177,631        |
| % CHANGE            | -6.1%      | -8.6%          |
| RECORD YEAR         | 2009 (177) | 2009 (289,236) |