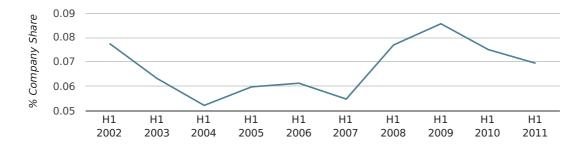

#### net growth by month

In the first half of 2011 Smethwick formed 0.1% of all UK companies. This is the same as the 2010 figure of 0.1%.

| HALF YEAR (JAN-JUN)      | SMETHWICK   |
|--------------------------|-------------|
| 2011                     | 0.1%        |
| 2010                     | 0.1%        |
| 2009                     | 0.1%        |
| 2008                     | 0.1%        |
| 2007                     | 0.1%        |
| RECORD YEAR (SINCE 1960) | 1982 (0.1%) |

company share by half year