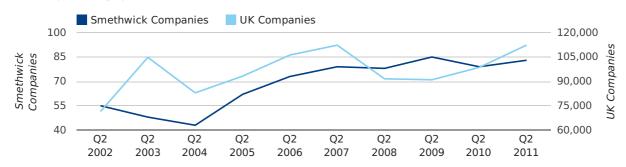

## Quarterly Data (Q2 Apr-Jun 2011)

A total of 83 companies were registered in Smethwick during the second quarter of 2011 (Apr 2011 - Jun 2011).

This figure is an increase of 5.1% versus the same period last year (Q2 2010). This figure compares equally to the UK as a whole, which saw an increase of 13.9% against the same period last year.

| SECOND QUARTER (APR 2011 - JUN 2011) | SMETHWICK | UK             |
|--------------------------------------|-----------|----------------|
| 2011                                 | 83        | 112,344        |
| 2010                                 | 79        | 98,612         |
| % CHANGE                             | 5.1%      | 13.9%          |
| RECORD YEAR                          | 2009 (85) | 2011 (112,344) |