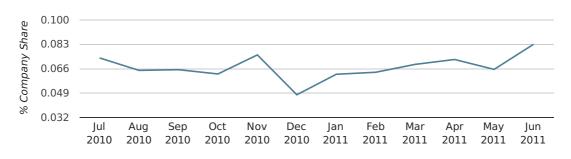

# Monthly Data (Apr, May & Jun 2011)

company share by month

|                            | APRIL       | MAY         | JUNE        |
|----------------------------|-------------|-------------|-------------|
| UK FORMATION SHARE IN 2011 | 0.1%        | 0.1%        | 0.1%        |
| UK FORMATION SHARE IN 2010 | 0.1%        | 0.1%        | 0.1%        |
| % CHANGE                   | -3.2%       | -32.1%      | 17.0%       |
| RECORD YEAR                | 1969 (0.2%) | 1966 (0.2%) | 1970 (0.5%) |