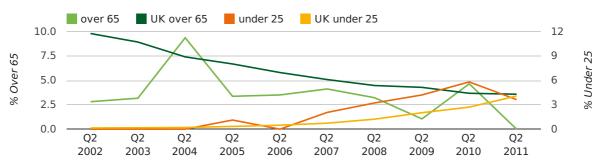

The average age of a director in the first half of 2011 was 39.6.

The percentage of directors under the age of 25 was 3.0% compared to the UK figure of 3.2%.

The percentage of directors over the age of 65 was 1.0% compared to the UK figure of 4.3%.

#### Quarterly Data (Q2 Apr-Jun 2011)

The average age of a director in the second quarter of 2011 was 39.6.

The percentage of directors under the age of 25 was 3.6% compared to the UK figure of 3.4%.

The percentage of directors over the age of 65 was 0.0% compared to the UK figure of 4.3%.