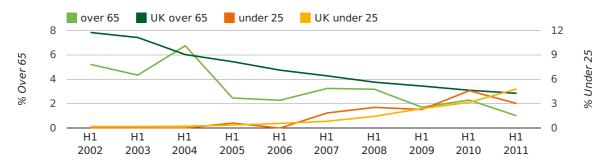

The average age of a director in the first half of 2011 was 39.6.

The percentage of directors under the age of 25 was 3.0% compared to the UK figure of 3.2%.

The percentage of directors over the age of 65 was 1.0% compared to the UK figure of 4.3%.

#### director age by half year