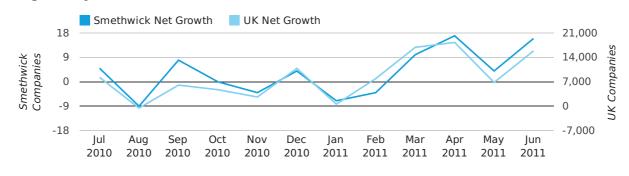

# Monthly Data (Apr, May & Jun 2011)

|                    | APRIL     | MAY       | JUNE      |
|--------------------|-----------|-----------|-----------|
| NET GROWTH IN 2011 | 17        | 4         | 16        |
| NET GROWTH IN 2010 | 8         | 1         | 7         |
| % CHANGE           | 112.5%    | 300.0%    | 128.6%    |
| RECORD YEAR        | 2008 (21) | 2006 (23) | 2007 (18) |