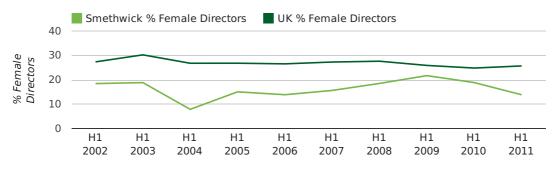

#### director age by quarter

The record first half year for female directors in Smethwick was 1861 when 40.0% of all directors were female.

13.9% of all director appointments in Smethwick in the first half of 2011 were female. This compares to a UK average of 25.7% for the same period.