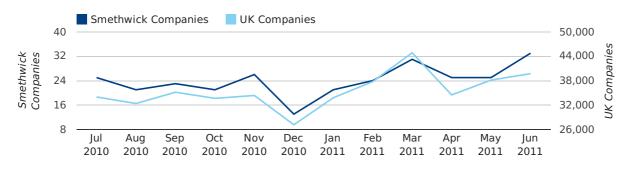

#### new companies by quarter

June 2011 saw a new record in company registrations in Smethwick when compared to any previous June.

#### new companies by month

|                       | APRIL     | МАҮ       | JUNE      |
|-----------------------|-----------|-----------|-----------|
| NEW COMPANIES IN 2011 | 25        | 25        | 33        |
| NEW COMPANIES IN 2010 | 25        | 29        | 25        |
| % CHANGE              | 0.0%      | -13.8%    | 32.0%     |
| RECORD YEAR           | 2008 (37) | 2006 (31) | 2011 (33) |