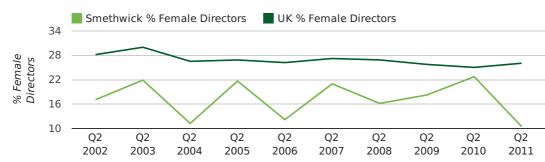

# Quarterly Data (Q2 Apr-Jun 2011)

The record second quarter for female directors in Smethwick was in 1866 when 66.7% of all directors were female.

10.5% of all director appointments in Smethwick in the second quarter of 2011 were female. This compares to a UK average of 26.1% for the same period.