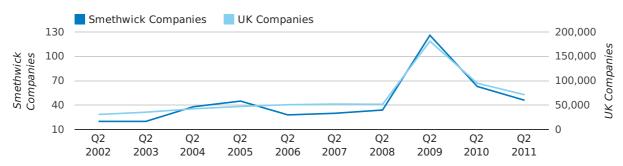

The first half of 2011 saw a new record in company registrations in Smethwick when compared to any previous first half year.

The first half of 2011 was a record first half year for company registrations in Smethwick when compared to any half year in history.

In the first half of 2011 a total of 159 companies were formed in Smethwick. This figure is 3.9% higher than last year, which compares badly to the UK wide figure of 12.3%.

The highest total for a first half year in Smethwick occurred in 2011 when a total of 159 were formed.

| HALF YEAR (JAN-JUN) | SMETHWICK  | UK             |
|---------------------|------------|----------------|
| 2011                | 159        | 228,735        |
| 2010                | 153        | 203,749        |
| % CHANGE            | 3.9%       | 12.3%          |
| RECORD YEAR         | 2011 (159) | 2007 (279,097) |