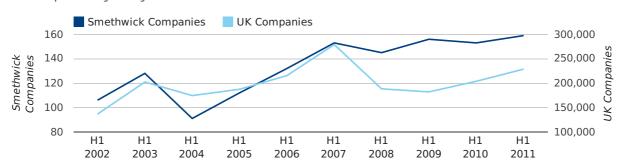

The first half of 2011 saw a new record in company registrations in Smethwick when compared to any previous first half year.

The first half of 2011 was a record first half year for company registrations in Smethwick when compared to any half year in history.

In the first half of 2011 a total of 159 companies were formed in Smethwick. This figure is 3.9% higher than last year, which compares badly to the UK wide figure of 12.3%.

The highest total for a first half year in Smethwick occurred in 2011 when a total of 159 were formed.

| HALF YEAR (JAN-JUN) | SMETHWICK  | UK             |
|---------------------|------------|----------------|
| 2011                | 159        | 228,735        |
| 2010                | 153        | 203,749        |
| % CHANGE            | 3.9%       | 12.3%          |
| RECORD YEAR         | 2011 (159) | 2007 (279,097) |