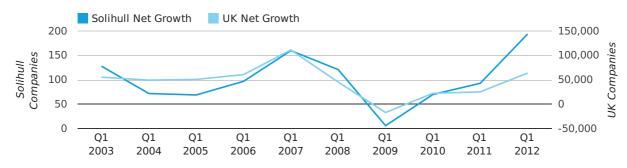

Q1 2012 saw a new record in net growth in Solihull when compared to any previous Q1.

Q1 2012 was a record quarter for net growth in Solihull when compared to any quarter in history.

Net company growth for Solihull during the first quarter of 2012 (Jan 2012 - Mar 2012) was 194 companies.

This represents an increase of 108.6% on the same period last year.

| FIRST QUARTER (JAN 2012 - MAR 2012) | SOLIHULL   | UK             |
|-------------------------------------|------------|----------------|
| 2012                                | 194        | 63,915         |
| 2011                                | 93         | 25,405         |
| % CHANGE                            | 108.6%     | 151.6%         |
| RECORD YEAR                         | 2012 (194) | 2007 (111,282) |

#### net growth by quarter