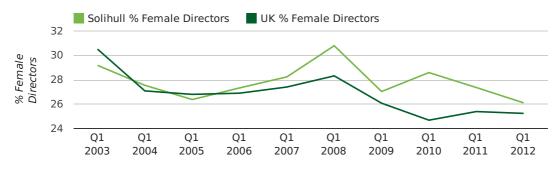

# director gender

# Quarterly Data (Q1 Jan-Mar 2012)

The record first quarter for female directors in Solihull was in 1861 when 40.0% of all directors were female.

26.1% of all director appointments in Solihull in the first quarter of 2012 were female. This compares to a UK average of 25.3% for the same period.

#### director gender by quarter