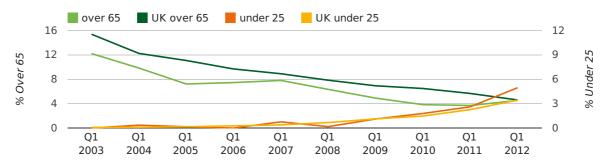

The average age of a director in the first quarter of 2012 was 45.0.

The percentage of directors under the age of 25 was 5.0% compared to the UK figure of 4.6%.

The percentage of directors over the age of 65 was 4.5% compared to the UK figure of 3.5%.

#### director age by quarter