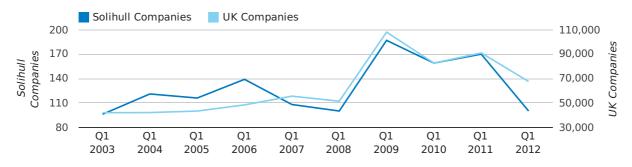

dissolved companies by quarter

A total of 100 companies were dissolved in Solihull during the first quarter of 2012 (Jan 2012 - Mar 2012).

This figure is a decrease of 41.2% versus the same period last year (Q1 2011). This figure compares well to the UK as a whole, which saw a decrease of 25.7% against the same period last year.

| FIRST QUARTER (JAN 2012 - MAR 2012) | SOLIHULL   | UK             |
|-------------------------------------|------------|----------------|
| 2012                                | 100        | 67,576         |
| 2011                                | 170        | 90,986         |
| % CHANGE                            | -41.2%     | -25.7%         |
| RECORD YEAR                         | 2009 (187) | 2009 (108,060) |