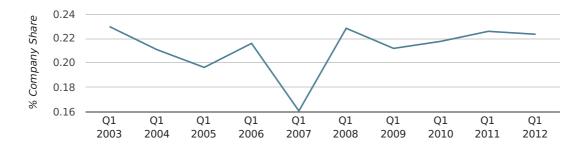

In the first quarter of 2012, Solihull formed 0.2% of all UK companies.

| FIRST QUARTER (JAN 2012 - MAR 2012) | SOLIHULL    |
|-------------------------------------|-------------|
| 2012                                | 0.2%        |
| 2011                                | 0.2%        |
| 2010                                | 0.2%        |
| 2009                                | 0.2%        |
| 2008                                | 0.2%        |
| RECORD YEAR (SINCE 1960)            | 1966 (0.6%) |

company share by quarter

Monthly Data (Jan, Feb & Mar 2012)

company share by month

|                            | JANUARY     | FEBRUARY    | MARCH       |
|----------------------------|-------------|-------------|-------------|
| UK FORMATION SHARE IN 2012 | 0.2%        | 0.2%        | 0.2%        |
| UK FORMATION SHARE IN 2011 | 0.2%        | 0.2%        | 0.2%        |
| % CHANGE                   | 7.2%        | -4.5%       | -3.0%       |
| RECORD YEAR                | 1968 (1.0%) | 1966 (1.0%) | 1960 (0.6%) |