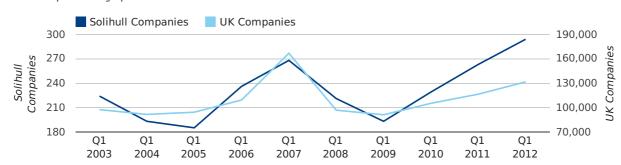

#### new companies by quarter

Q1 2012 saw a new record in company registrations in Solihull when compared to any previous Q1.

Q1 2012 was a record quarter for company registrations in Solihull when compared to any quarter in history.

A total of 294 companies were registered in Solihull during the first quarter of 2012 (Jan 2012 - Mar 2012).

This figure is an increase of 11.8% versus the same period last year (Q1 2011). This figure compares equally to the UK as a whole, which saw an increase of 13.0% against the same period last year.

| FIRST QUARTER (JAN 2012 - MAR 2012) | SOLIHULL   | UK             |
|-------------------------------------|------------|----------------|
| 2012                                | 294        | 131,491        |
| 2011                                | 263        | 116,391        |
| % CHANGE                            | 11.8%      | 13.0%          |
| RECORD YEAR                         | 2012 (294) | 2007 (166,814) |