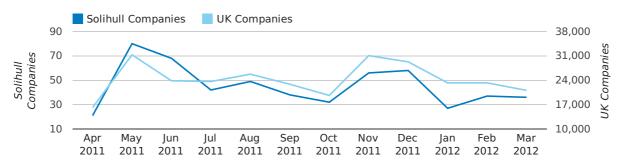

#### Solihull Net Growth UK Net Growth 90 28,000 UK Companies Solihull Companies 21,000 60 30 14,000 0 7,000 -30 0 Apr May Jun Jul Aug Sep Oct Nov Dec Jan Feb Mar 2011 2011 2011 2011 2011 2011 2011 2011 2011 2012 2012 2012

#### Monthly Data (Jan, Feb & Mar 2012)

February 2012 saw a new record in net growth in Solihull when compared to any previous February.

January 2012 saw a new record in net growth in Solihull when compared to any previous January.

|  | net | growth | by month |
|--|-----|--------|----------|
|--|-----|--------|----------|

|                    | JANUARY   | FEBRUARY  | MARCH     |
|--------------------|-----------|-----------|-----------|
| NET GROWTH IN 2012 | 58        | 59        | 77        |
| NET GROWTH IN 2011 | 6         | 28        | 59        |
| % CHANGE           | 866.7%    | 110.7%    | 30.5%     |
| RECORD YEAR        | 2012 (58) | 2012 (59) | 2007 (80) |