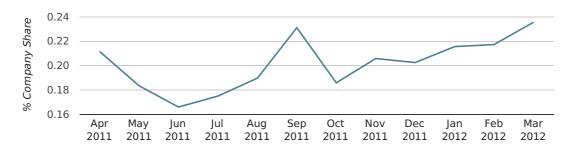

In the first quarter of 2012, Solihull formed 0.2% of all UK companies.

| FIRST QUARTER (JAN 2012 - MAR 2012) | SOLIHULL    |
|-------------------------------------|-------------|
| 2012                                | 0.2%        |
| 2011                                | 0.2%        |
| 2010                                | 0.2%        |
| 2009                                | 0.2%        |
| 2008                                | 0.2%        |
| RECORD YEAR (SINCE 1960)            | 1966 (0.6%) |

company share by quarter

Monthly Data (Jan, Feb & Mar 2012)

company share by month

|                            | JANUARY     | FEBRUARY    | MARCH       |
|----------------------------|-------------|-------------|-------------|
| UK FORMATION SHARE IN 2012 | 0.2%        | 0.2%        | 0.2%        |
| UK FORMATION SHARE IN 2011 | 0.2%        | 0.2%        | 0.2%        |
| % CHANGE                   | 7.2%        | -4.5%       | -3.0%       |
| RECORD YEAR                | 1968 (1.0%) | 1966 (1.0%) | 1960 (0.6%) |