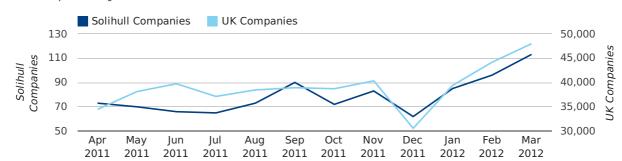

#### Monthly Data (Jan, Feb & Mar 2012)

February 2012 saw a new record in company registrations in Solihull when compared to any previous February.

January 2012 saw a new record in company registrations in Solihull when compared to any previous January.

#### new companies by month

|                       | JANUARY   | FEBRUARY  | MARCH      |
|-----------------------|-----------|-----------|------------|
| NEW COMPANIES IN 2012 | 85        | 96        | 113        |
| NEW COMPANIES IN 2011 | 68        | 86        | 109        |
| % CHANGE              | 25.0%     | 11.6%     | 3.7%       |
| RECORD YEAR           | 2012 (85) | 2012 (96) | 2007 (119) |