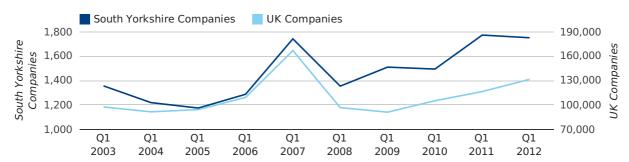

#### new companies by quarter

A total of 1,751 companies were registered in South Yorkshire during the first quarter of 2012 (Jan 2012 - Mar 2012).

This figure is a decrease of 1.2% versus the same period last year (Q1 2011). This figure compares badly to the UK as a whole, which saw an increase of 13.0% against the same period last year.

| FIRST QUARTER (JAN 2012 - MAR 2012) | SOUTH YORKSHIRE | UK             |
|-------------------------------------|-----------------|----------------|
| 2012                                | 1,751           | 131,491        |
| 2011                                | 1,773           | 116,391        |
| % CHANGE                            | -1.2%           | 13.0%          |
| RECORD YEAR                         | 2011 (1,773)    | 2007 (166,814) |