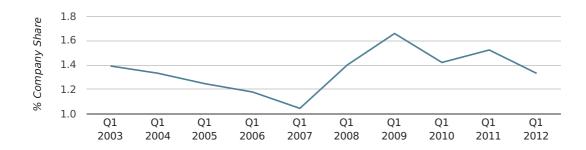

In the first quarter of 2012, South Yorkshire formed 1.3% of all UK companies.

| FIRST QUARTER (JAN 2012 - MAR 2012) | SOUTH YORKSHIRE |
|-------------------------------------|-----------------|
| 2012                                | 1.3%            |
| 2011                                | 1.5%            |
| 2010                                | 1.4%            |
| 2009                                | 1.7%            |
| 2008                                | 1.4%            |
| RECORD YEAR (SINCE 1960)            | 1969 (2.1%)     |

#### company share by quarter