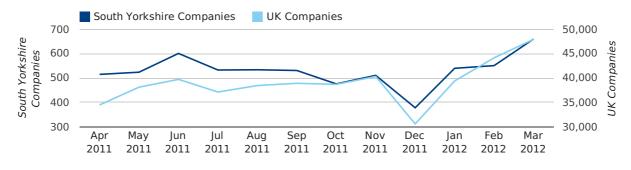

#### Monthly Data (Jan, Feb & Mar 2012)

January 2012 saw a new record in company registrations in South Yorkshire when compared to any previous January.

#### new companies by month

|                       | JANUARY    | FEBRUARY   | MARCH      |
|-----------------------|------------|------------|------------|
| NEW COMPANIES IN 2012 | 540        | 551        | 660        |
| NEW COMPANIES IN 2011 | 509        | 556        | 708        |
| % CHANGE              | 6.1%       | -0.9%      | -6.8%      |
| RECORD YEAR           | 2012 (540) | 2011 (556) | 2007 (754) |