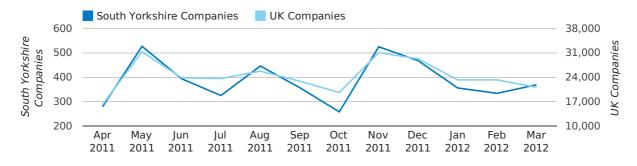

### Monthly Data (Jan, Feb & Mar 2012)

#### net growth by month

|                    | JANUARY    | FEBRUARY   | MARCH      |
|--------------------|------------|------------|------------|
| NET GROWTH IN 2012 | 184        | 217        | 291        |
| NET GROWTH IN 2011 | -21        | 138        | 265        |
| % CHANGE           | -976.2%    | 57.2%      | 9.8%       |
| RECORD YEAR        | 2003 (251) | 2007 (342) | 2007 (533) |