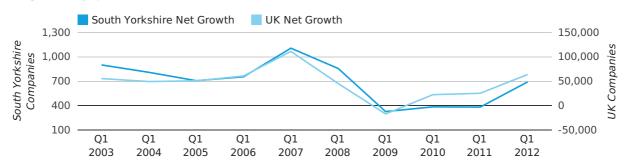

Net company growth for South Yorkshire during the first quarter of 2012 (Jan 2012 - Mar 2012) was 692 companies.

This represents an increase of 81.2% on the same period last year.

| FIRST QUARTER (JAN 2012 - MAR 2012) | SOUTH YORKSHIRE | UK             |
|-------------------------------------|-----------------|----------------|
| 2012                                | 692             | 63,915         |
| 2011                                | 382             | 25,405         |
| % CHANGE                            | 81.2%           | 151.6%         |
| RECORD YEAR                         | 2007 (1,107)    | 2007 (111,282) |

#### net growth by quarter