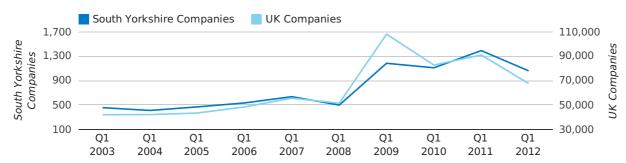

#### net growth by quarter

Net company growth for South Yorkshire during the first quarter of 2012 (Jan 2012 - Mar 2012) was 692 companies.

This represents an increase of 81.2% on the same period last year.

| FIRST QUARTER (JAN 2012 - MAR 2012) | SOUTH YORKSHIRE | UK             |
|-------------------------------------|-----------------|----------------|
| 2012                                | 692             | 63,915         |
| 2011                                | 382             | 25,405         |
| % CHANGE                            | 81.2%           | 151.6%         |
| RECORD YEAR                         | 2007 (1,107)    | 2007 (111,282) |