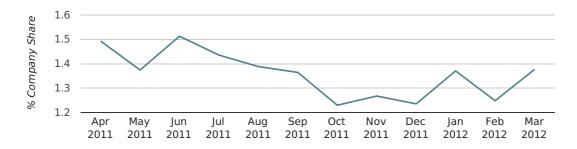

In the first quarter of 2012, South Yorkshire formed 1.3% of all UK companies.

| FIRST QUARTER (JAN 2012 - MAR 2012) | SOUTH YORKSHIRE |
|-------------------------------------|-----------------|
| 2012                                | 1.3%            |
| 2011                                | 1.5%            |
| 2010                                | 1.4%            |
| 2009                                | 1.7%            |
| 2008                                | 1.4%            |
| RECORD YEAR (SINCE 1960)            | 1969 (2.1%)     |

## Monthly Data (Jan, Feb & Mar 2012)

#### company share by month

|                            | JANUARY     | FEBRUARY    | MARCH       |
|----------------------------|-------------|-------------|-------------|
| UK FORMATION SHARE IN 2012 | 1.4%        | 1.2%        | 1.4%        |
| UK FORMATION SHARE IN 2011 | 1.5%        | 1.5%        | 1.6%        |
| % CHANGE                   | -9.0%       | -15.2%      | -12.8%      |
| RECORD YEAR                | 1969 (2.7%) | 1974 (2.4%) | 2000 (2.1%) |