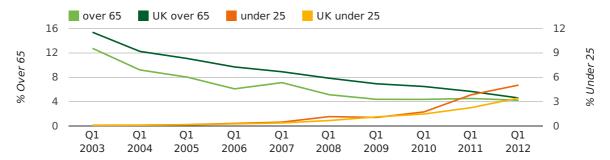

The average age of a director in the first quarter of 2012 was 42.7.

The percentage of directors under the age of 25 was 5.0% compared to the UK figure of 4.6%.

The percentage of directors over the age of 65 was 4.2% compared to the UK figure of 3.5%.

#### director age by quarter