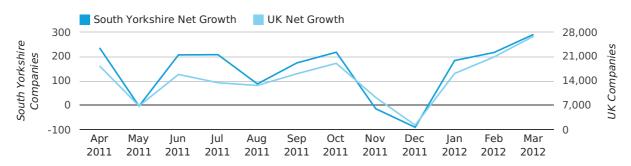

Net company growth for South Yorkshire during the first quarter of 2012 (Jan 2012 - Mar 2012) was 692 companies.

This represents an increase of 81.2% on the same period last year.

| FIRST QUARTER (JAN 2012 - MAR 2012) | SOUTH YORKSHIRE | UK             |
|-------------------------------------|-----------------|----------------|
| 2012                                | 692             | 63,915         |
| 2011                                | 382             | 25,405         |
| % CHANGE                            | 81.2%           | 151.6%         |
| RECORD YEAR                         | 2007 (1,107)    | 2007 (111,282) |

### Monthly Data (Jan, Feb & Mar 2012)

#### net growth by month

|                    | JANUARY    | FEBRUARY   | MARCH      |
|--------------------|------------|------------|------------|
| NET GROWTH IN 2012 | 184        | 217        | 291        |
| NET GROWTH IN 2011 | -21        | 138        | 265        |
| % CHANGE           | -976.2%    | 57.2%      | 9.8%       |
| RECORD YEAR        | 2003 (251) | 2007 (342) | 2007 (533) |