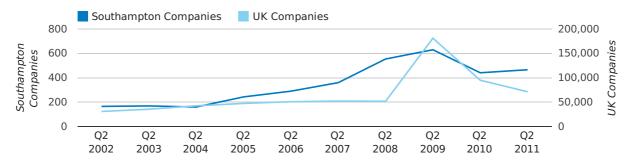

#### new companies by half year

In the first half of 2011 a total of 1,094 companies were formed in Southampton. This figure is 15.5% higher than last year, which compares well to the UK wide figure of 12.3%.

The highest total for a first half year in Southampton occurred in 2007 when a total of 1,459 were formed.

| HALF YEAR (JAN-JUN) | SOUTHAMPTON  | UK             |
|---------------------|--------------|----------------|
| 2011                | 1,094        | 228,735        |
| 2010                | 947          | 203,749        |
| % CHANGE            | 15.5%        | 12.3%          |
| RECORD YEAR         | 2007 (1,459) | 2007 (279,097) |