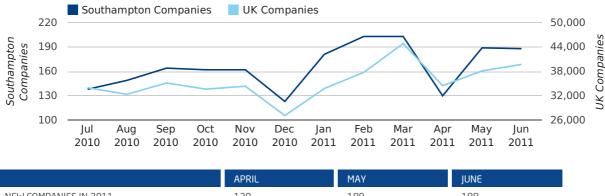

#### new companies by quarter

June 2011 saw a new record in company registrations in Southampton when compared to any previous June.

May 2011 saw a new record in company registrations in Southampton when compared to any previous May.

### new companies by month

|                       | APRIL      | MAY        | JUNE       |
|-----------------------|------------|------------|------------|
| NEW COMPANIES IN 2011 | 130        | 189        | 188        |
| NEW COMPANIES IN 2010 | 160        | 134        | 167        |
| % CHANGE              | -18.8%     | 41.0%      | 12.6%      |
| RECORD YEAR           | 2003 (179) | 2011 (189) | 2011 (188) |