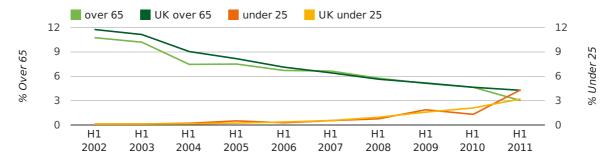

The average age of a director in the first half of 2011 was 42.8.

The percentage of directors under the age of 25 was 4.3% compared to the UK figure of 3.2%.

The percentage of directors over the age of 65 was 3.0% compared to the UK figure of 4.3%.

#### director age by half year