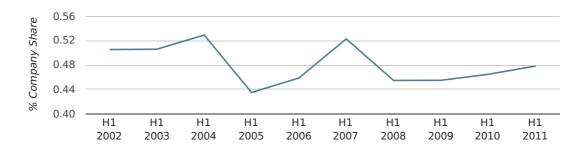

In the first half of 2011 Southampton formed 0.5% of all UK companies. This is the same as the 2010 figure of 0.5%.

| HALF YEAR (JAN-JUN)      | SOUTHAMPTON |
|--------------------------|-------------|
| 2011                     | 0.5%        |
| 2010                     | 0.5%        |
| 2009                     | 0.5%        |
| 2008                     | 0.5%        |
| 2007                     | 0.5%        |
| RECORD YEAR (SINCE 1960) | 1963 (0.9%) |

# company share by half year