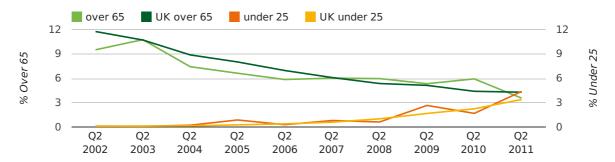

## Quarterly Data (Q2 Apr-Jun 2011)

The average age of a director in the second quarter of 2011 was 42.4.

The percentage of directors under the age of 25 was 4.4% compared to the UK figure of 3.4%.

The percentage of directors over the age of 65 was 3.6% compared to the UK figure of 4.3%.

#### director age by quarter

The record first half year for female directors in Southampton was 1861 when 40.0% of all directors were female.

28.5% of all director appointments in Southampton in the first half of 2011 were female. This compares to a UK average of 25.7% for the same period.