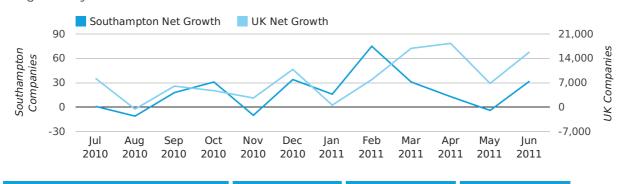

In the first half of 2011 the company register for Southampton increased by 163 companies. This figure is 482.1% higher than last year, which compares well to a UK increase of 154.3%.

| HALF YEAR (JAN-JUN) | SOUTHAMPTON | UK             |
|---------------------|-------------|----------------|
| 2011                | 163         | 66,425         |
| 2010                | 28          | 26,118         |
| % CHANGE            | 482.1%      | 154.3%         |
| RECORD YEAR         | 2007 (738)  | 2007 (171,296) |

#### net growth by half year

### Quarterly Data (Q2 Apr-Jun 2011)

Net company growth for Southampton during the second quarter of 2011 (Apr 2011 - Jun 2011) was 41 companies.

This represents an increase of 105.0% on the same period last year.

| SECOND QUARTER (APR 2011 - JUN 2011) | SOUTHAMPTON | UK            |
|--------------------------------------|-------------|---------------|
| 2011                                 | 41          | 41,020        |
| 2010                                 | 20          | 3,658         |
| % CHANGE                             | 105.0%      | 1,021.4%      |
| RECORD YEAR                          | 2003 (313)  | 2003 (69,274) |

#### net growth by quarter

## net growth by month

|                    | APRIL      | MAY        | JUNE       |
|--------------------|------------|------------|------------|
| NET GROWTH IN 2011 | 13         | -4         | 32         |
| NET GROWTH IN 2010 | 34         | -26        | 12         |
| % CHANGE           | -61.8%     | -84.6%     | 166.7%     |
| RECORD YEAR        | 1997 (150) | 2003 (100) | 2008 (105) |