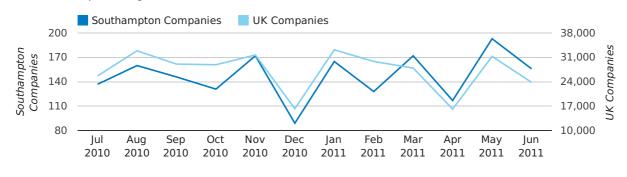

### new companies by month

|                       | APRIL      | MAY        | JUNE       |
|-----------------------|------------|------------|------------|
| NEW COMPANIES IN 2011 | 130        | 189        | 188        |
| NEW COMPANIES IN 2010 | 160        | 134        | 167        |
| % CHANGE              | -18.8%     | 41.0%      | 12.6%      |
| RECORD YEAR           | 2003 (179) | 2011 (189) | 2011 (188) |

#### new companies by quarter

June 2011 saw a new record in company registrations in Southampton when compared to any previous June.

May 2011 saw a new record in company registrations in Southampton when compared to any previous May.