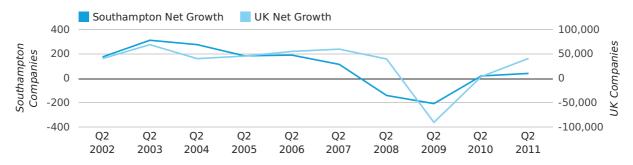

#### net growth by quarter

### Quarterly Data (Q2 Apr-Jun 2011)

Net company growth for Southampton during the second quarter of 2011 (Apr 2011 - Jun 2011) was 41 companies.

This represents an increase of 105.0% on the same period last year.

| SECOND QUARTER (APR 2011 - JUN 2011) | SOUTHAMPTON | UK            |
|--------------------------------------|-------------|---------------|
| 2011                                 | 41          | 41,020        |
| 2010                                 | 20          | 3,658         |
| % CHANGE                             | 105.0%      | 1,021.4%      |
| RECORD YEAR                          | 2003 (313)  | 2003 (69,274) |