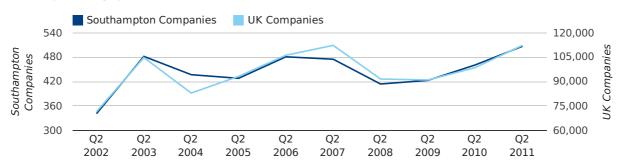

### Quarterly Data (Q2 Apr-Jun 2011)

Q2 2011 saw a new record in company registrations in Southampton when compared to any previous Q2.

A total of 507 companies were registered in Southampton during the second quarter of 2011 (Apr 2011 - Jun 2011).

This figure is an increase of 10.0% versus the same period last year (Q2 2010). This figure compares equally to the UK as a whole, which saw an increase of 13.9% against the same period last year.

| SECOND QUARTER (APR 2011 - JUN 2011) | SOUTHAMPTON | UK             |
|--------------------------------------|-------------|----------------|
| 2011                                 | 507         | 112,344        |
| 2010                                 | 461         | 98,612         |
| % CHANGE                             | 10.0%       | 13.9%          |
| RECORD YEAR                          | 2011 (507)  | 2011 (112,344) |

#### new companies by quarter

June 2011 saw a new record in company registrations in Southampton when compared to any previous June.

May 2011 saw a new record in company registrations in Southampton when compared to any previous May.