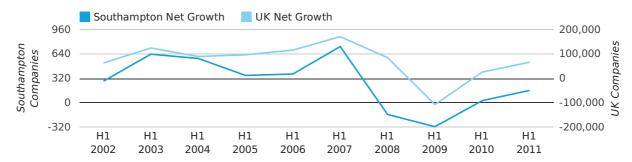

#### net growth by half year

In the first half of 2011 the company register for Southampton increased by 163 companies. This figure is 482.1% higher than last year, which compares well to a UK increase of 154.3%.

| HALF YEAR (JAN-JUN) | SOUTHAMPTON | UK             |
|---------------------|-------------|----------------|
| 2011                | 163         | 66,425         |
| 2010                | 28          | 26,118         |
| % CHANGE            | 482.1%      | 154.3%         |
| RECORD YEAR         | 2007 (738)  | 2007 (171,296) |