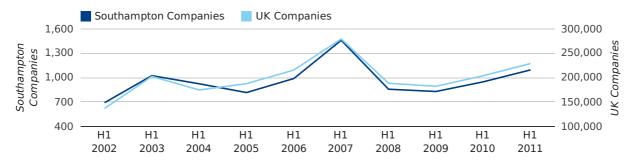

In the first half of 2011 a total of 1,094 companies were formed in Southampton. This figure is 15.5% higher than last year, which compares well to the UK wide figure of 12.3%.

The highest total for a first half year in Southampton occurred in 2007 when a total of 1,459 were formed.

| HALF YEAR (JAN-JUN) | SOUTHAMPTON  | UK             |
|---------------------|--------------|----------------|
| 2011                | 1,094        | 228,735        |
| 2010                | 947          | 203,749        |
| % CHANGE            | 15.5%        | 12.3%          |
| RECORD YEAR         | 2007 (1,459) | 2007 (279,097) |

#### new companies by half year