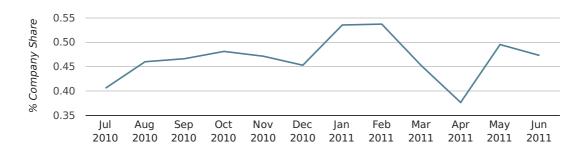

# company share by month

|                            | APRIL       | MAY         | JUNE        |
|----------------------------|-------------|-------------|-------------|
| UK FORMATION SHARE IN 2011 | 0.4%        | 0.5%        | 0.5%        |
| UK FORMATION SHARE IN 2010 | 0.5%        | 0.4%        | 0.5%        |
| % CHANGE                   | -21.4%      | 11.1%       | -0.3%       |
| RECORD YEAR                | 1970 (1.5%) | 1964 (1.8%) | 1963 (1.2%) |