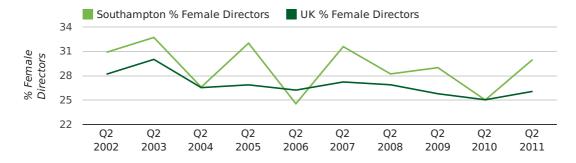

# Quarterly Data (Q2 Apr-Jun 2011)

The record second quarter for female directors in Southampton was in 1866 when 66.7% of all directors were female.

30.0% of all director appointments in Southampton in the second quarter of 2011 were female. This compares to a UK average of 26.1% for the same period.

#### director gender by quarter