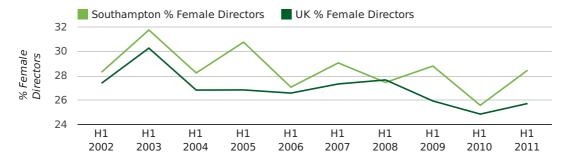

#### director age by quarter

The record first half year for female directors in Southampton was 1861 when 40.0% of all directors were female.

28.5% of all director appointments in Southampton in the first half of 2011 were female. This compares to a UK average of 25.7% for the same period.

#### director gender by half year