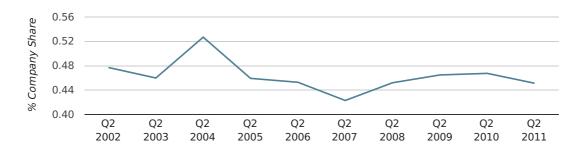

# Quarterly Data (Q2 Apr-Jun 2011)

In the second quarter of 2011, Southampton formed 0.5% of all UK companies.

| SECOND QUARTER (APR 2011 - JUN 2011) | SOUTHAMPTON |
|--------------------------------------|-------------|
| 2011                                 | 0.5%        |
| 2010                                 | 0.5%        |
| 2009                                 | 0.5%        |
| 2008                                 | 0.5%        |
| 2007                                 | 0.4%        |
| RECORD YEAR (SINCE 1960)             | 1964 (1.0%) |

### company share by quarter