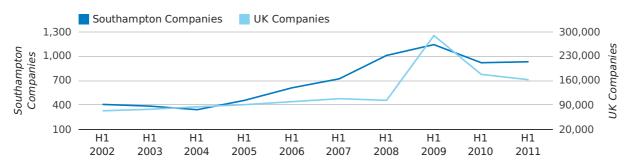

In the first half of 2011 the company register for Southampton increased by 163 companies. This figure is 482.1% higher than last year, which compares well to a UK increase of 154.3%.

| HALF YEAR (JAN-JUN) | SOUTHAMPTON | UK             |
|---------------------|-------------|----------------|
| 2011                | 163         | 66,425         |
| 2010                | 28          | 26,118         |
| % CHANGE            | 482.1%      | 154.3%         |
| RECORD YEAR         | 2007 (738)  | 2007 (171,296) |

#### net growth by half year