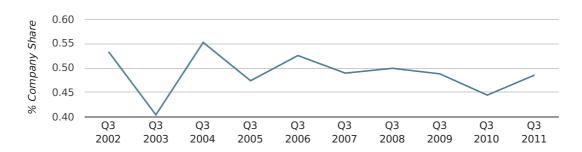

In the third quarter of 2011, Southampton formed 0.5% of all UK companies.

| THIRD QUARTER (JUL 2011 - SEP 2011) | SOUTHAMPTON |
|-------------------------------------|-------------|
| 2011                                | 0.5%        |
| 2010                                | 0.4%        |
| 2009                                | 0.5%        |
| 2008                                | 0.5%        |
| 2007                                | 0.5%        |
| RECORD YEAR (SINCE 1960)            | 1966 (1.0%) |

#### company share by quarter