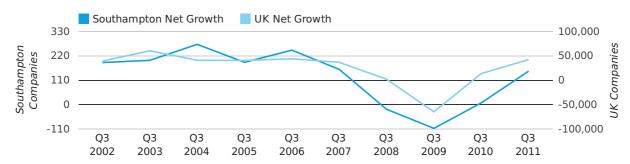

Net company growth for Southampton during the third quarter of 2011 (Jul 2011 - Sep 2011) was 151 companies.

This represents an increase of 1,787.5% on the same period last year.

| THIRD QUARTER (JUL 2011 - SEP 2011) | SOUTHAMPTON | UK            |
|-------------------------------------|-------------|---------------|
| 2011                                | 151         | 42,282        |
| 2010                                | 8           | 13,787        |
| % CHANGE                            | 1,787.5%    | 206.7%        |
| RECORD YEAR                         | 2004 (272)  | 2003 (60,597) |

#### net growth by quarter