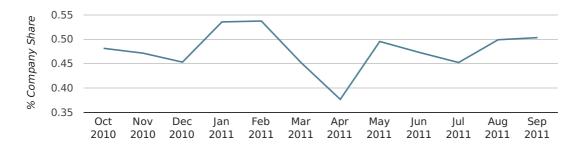

## Monthly Data (Jul, Aug & Sep 2011)

#### company share by month

|                            | JULY        | AUGUST      | SEPTEMBER   |
|----------------------------|-------------|-------------|-------------|
| UK FORMATION SHARE IN 2011 | 0.5%        | 0.5%        | 0.5%        |
| UK FORMATION SHARE IN 2010 | 0.4%        | 0.5%        | 0.5%        |
| % CHANGE                   | 11.4%       | 8.4%        | 7.9%        |
| RECORD YEAR                | 1960 (1.4%) | 1967 (1.3%) | 1962 (1.7%) |