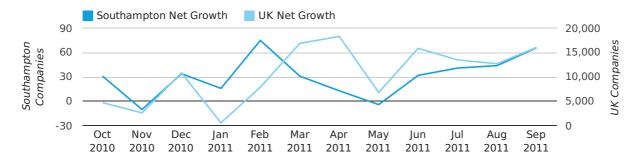

### Monthly Data (Jul, Aug & Sep 2011)

#### net growth by month

|                    | JULY       | AUGUST    | SEPTEMBER  |
|--------------------|------------|-----------|------------|
| NET GROWTH IN 2011 | 41         | 44        | 66         |
| NET GROWTH IN 2010 | 1          | -11       | 18         |
| % CHANGE           | 4,000.0%   | -500.0%   | 266.7%     |
| RECORD YEAR        | 2008 (141) | 2004 (88) | 2006 (124) |