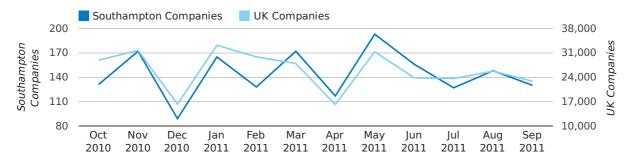

#### Monthly Data (Jul, Aug & Sep 2011)

dissolved companies by month

|                          | JULY       | AUGUST     | SEPTEMBER  |
|--------------------------|------------|------------|------------|
| CLOSED COMPANIES IN 2011 | 127        | 148        | 130        |
| CLOSED COMPANIES IN 2010 | 137        | 160        | 146        |
| % CHANGE                 | -7.3%      | -7.5%      | -11%       |
| RECORD YEAR              | 2009 (144) | 2008 (356) | 2009 (264) |