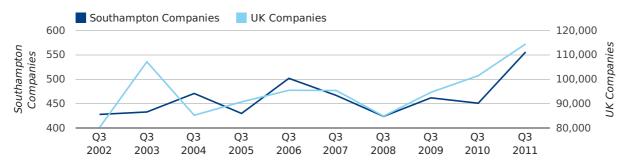

Q3 2011 saw a new record in company registrations in Southampton when compared to any previous Q3.

A total of 556 companies were registered in Southampton during the third quarter of 2011 (Jul 2011 - Sep 2011).

This figure is an increase of 23.3% versus the same period last year (Q3 2010). This figure compares well to the UK as a whole, which saw an increase of 12.8% against the same period last year.

| THIRD QUARTER (JUL 2011 - SEP 2011) | SOUTHAMPTON | UK             |
|-------------------------------------|-------------|----------------|
| 2011                                | 556         | 114,512        |
| 2010                                | 451         | 101,492        |
| % CHANGE                            | 23.3%       | 12.8%          |
| RECORD YEAR                         | 2011 (556)  | 2011 (114,512) |

#### new companies by quarter