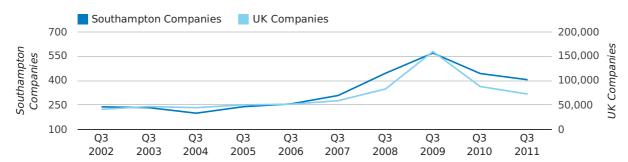

A total of 405 companies were dissolved in Southampton during the third quarter of 2011 (Jul 2011 - Sep 2011).

This figure is a decrease of 8.6% versus the same period last year (Q3 2010). This figure compares poorly to the UK as a whole, which saw a decrease of 17.6% against the same period last year.

| THIRD QUARTER (JUL 2011 - SEP 2011) | SOUTHAMPTON | UK             |
|-------------------------------------|-------------|----------------|
| 2011                                | 405         | 72,230         |
| 2010                                | 443         | 87,705         |
| % CHANGE                            | -8.6%       | -17.6%         |
| RECORD YEAR                         | 2009 (569)  | 2009 (159,401) |

#### dissolved companies by quarter