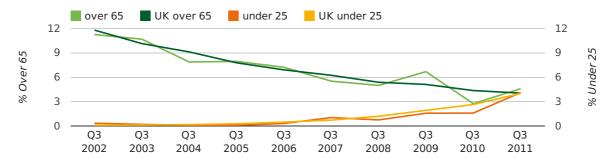

The average age of a director in the third quarter of 2011 was 43.1.

The percentage of directors under the age of 25 was 4.1% compared to the UK figure of 4.0%.

The percentage of directors over the age of 65 was 4.6% compared to the UK figure of 4.1%.