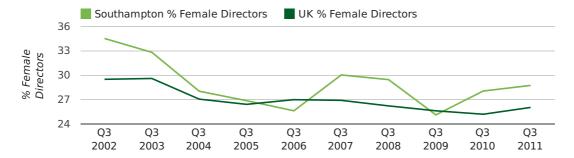

#### director age by quarter

The record third quarter for female directors in Southampton was in 1862 when 50.0% of all directors were female.

28.7% of all director appointments in Southampton in the third quarter of 2011 were female. This compares to a UK average of 26.0% for the same period.