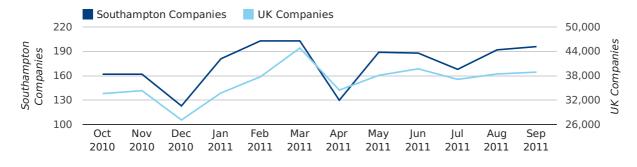

#### Monthly Data (Jul, Aug & Sep 2011)

August 2011 saw a new record in company registrations in Southampton when compared to any previous August.

#### new companies by month

|                       | JULY       | AUGUST     | SEPTEMBER  |
|-----------------------|------------|------------|------------|
| NEW COMPANIES IN 2011 | 168        | 192        | 196        |
| NEW COMPANIES IN 2010 | 138        | 149        | 164        |
| % CHANGE              | 21.7%      | 28.9%      | 19.5%      |
| RECORD YEAR           | 2007 (186) | 2011 (192) | 2006 (199) |