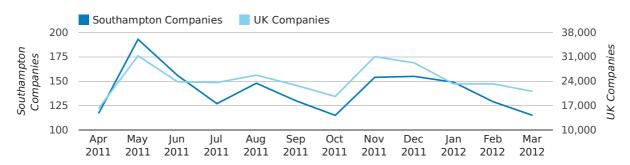

Southampton during the first quarter of 2012 (Jan 2012 - Mar 2012).

This figure is a decrease of 15.5% versus the same period last year (Q1 2011). This figure compares poorly to the UK as a whole, which saw a decrease of 25.7% against the same period last year.

| FIRST QUARTER (JAN 2012 - MAR 2012) | SOUTHAMPTON | UK             |
|-------------------------------------|-------------|----------------|
| 2012                                | 393         | 67,576         |
| 2011                                | 465         | 90,986         |
| % CHANGE                            | -15.5%      | -25.7%         |
| RECORD YEAR                         | 2009 (512)  | 2009 (108,060) |

## dissolved companies by quarter



## Monthly Data (Jan, Feb & Mar 2012)

## dissolved companies by month



|                          | JANUARY    | FEBRUARY   | MARCH      |
|--------------------------|------------|------------|------------|
| CLOSED COMPANIES IN 2012 | 149        | 129        | 115        |
| CLOSED COMPANIES IN 2011 | 165        | 128        | 172        |
| % CHANGE                 | -9.7%      | 0.8%       | -33%       |
| RECORD YEAR              | 2008 (168) | 2008 (276) | 2009 (292) |

Net company growth for Southampton during the first quarter of 2012 (Jan 2012 - Mar 2012) was 291 companies.

This represents an increase of 138.5% on the same period last year.

| FIRST QUARTER (JAN 2012 - MAR 2012) | SOUTHAMPTON | UK             |
|-------------------------------------|-------------|----------------|
| 2012                                | 291         | 63,915