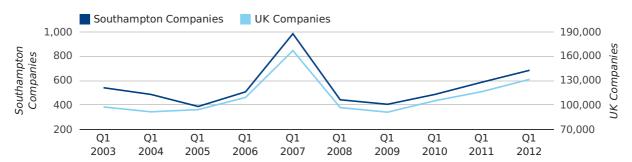

## contents

A total of 684 companies were registered in Southampton during the first quarter of 2012 (Jan 2012 - Mar 2012).

This figure is an increase of 16.5% versus the same period last year (Q1 2011). This figure compares well to the UK as a whole, which saw an increase of 13.0% against the same period last year.

| FIRST QUARTER (JAN 2012 - MAR 2012) | SOUTHAMPTON | UK             |
|-------------------------------------|-------------|----------------|
| 2012                                | 684         | 131,491        |
| 2011                                | 587         | 116,391        |
| % CHANGE                            | 16.5%       | 13.0%          |
| RECORD YEAR                         | 2007 (984)  | 2007 (166,814) |