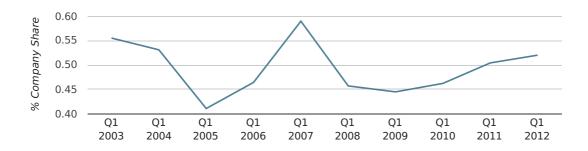

--|------------|
| NET GROWTH IN 2012 | 78        | 100        | 113        |
| NET GROWTH IN 2011 | 16        | 75         | 31         |
| % CHANGE           | 387.5%    | 33.3%      | 264.5%     |
| RECORD YEAR        | 2003 (87) | 2004 (130) | 2007 (483) |

In the first quarter of 2012, Southampton formed 0.5% of all UK companies.

| FIRST QUARTER (JAN 2012 - MAR 2012) | SOUTHAMPTON |
|-------------------------------------|-------------|
| 2012                                | 0.5%        |
| 2011                                | 0.5%        |
| 2010                                | 0.5%        |
| 2009                                | 0.4%        |
| 2008                                | 0.5%        |
| RECORD YEAR (SINCE 1960)            | 1967 (1.0%) |

## company share by quarter



# Monthly Data (Jan, Feb & Mar 2012)

## company share by month



|                            | JANUARY     | FEBRUARY    | MARCH       |
|----------------------------|-------------|-------------|-------------|
| UK FORMATION SHARE IN 2012 | 0.6%        | 0.5%        | 0.5%        |
| UK FORMATION SHARE IN 2011 | 0.5%        | 0.5%        | 0.5%        |
| % CHANGE                   | 7.5%        | -3.5%       | 5.1%        |
| RECORD YEAR                | 1963 (1.3%) | 1977 (1.2%) | 1967 (1.2%) |

The average age of a director in the first quarter of 2012 was 42.2.

The percentage of directors under the age of 25 was 4.8% compared to the UK figure of 4.6%.

The percentage of directors over the age of 65 was 3.2% compared to the UK figure of 3.5%.

## director age by quarter



The rec