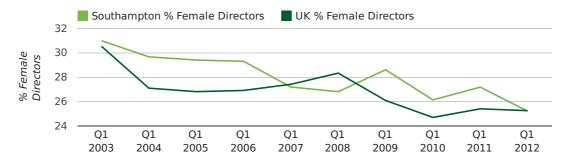

## director age by quarter

The record first quarter for female directors in Southampton was in 1861 when 40.0% of all directors were female.

25.2% of all director appointments in Southampton in the first quarter of 2012 were female. This compares to a UK average of 25.3% for the same period.

## director gender by quarter