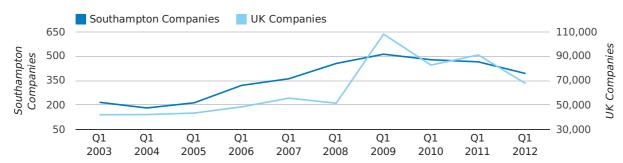

A total of 393 companies were dissolved in Southampton during the first quarter of 2012 (Jan 2012 - Mar 2012).

This figure is a decrease of 15.5% versus the same period last year (Q1 2011). This figure compares poorly to the UK as a whole, which saw a decrease of 25.7% against the same period last year.

| FIRST QUARTER (JAN 2012 - MAR 2012) | SOUTHAMPTON | UK             |
|-------------------------------------|-------------|----------------|
| 2012                                | 393         | 67,576         |
| 2011                                | 465         | 90,986         |
| % CHANGE                            | -15.5%      | -25.7%         |
| RECORD YEAR                         | 2009 (512)  | 2009 (108,060) |