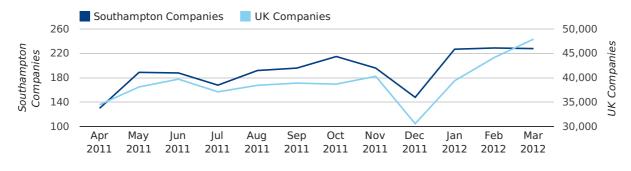

## Monthly Data (Jan, Feb & Mar 2012)

February 2012 saw a new record in company registrations in Southampton when compared to any previous February.

January 2012 saw a new record in company registrations in Southampton when compared to any previous January.

#### new companies by month

|                       | JANUARY    | FEBRUARY   | MARCH      |
|-----------------------|------------|------------|------------|
| NEW COMPANIES IN 2012 | 227        | 229        | 228        |
| NEW COMPANIES IN 2011 | 181        | 203        | 203        |
| % CHANGE              | 25.4%      | 12.8%      | 12.3%      |
| RECORD YEAR           | 2012 (227) | 2012 (229) | 2007 (595) |