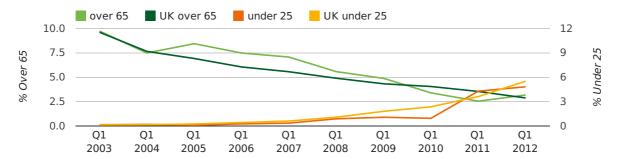

The average age of a director in the first quarter of 2012 was 42.2.

The percentage of directors under the age of 25 was 4.8% compared to the UK figure of 4.6%.

The percentage of directors over the age of 65 was 3.2% compared to the UK figure of 3.5%.

## director age by quarter

The record first quarter for female directors in Southampton was in 1861 when 40.0% of all directors were female.

25.2% of all director appointments in Southampton in the first quarter of 2012 were female. This compares to a UK average of 25.3% for the same period.