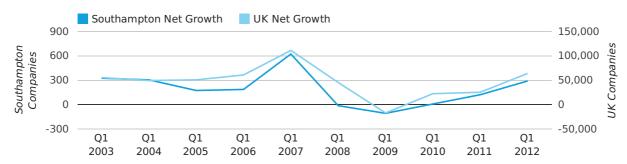

| 128        | 172        |
| % CHANGE                 | -9.7%      | 0.8%       | -33%       |
| RECORD YEAR              | 2008 (168) | 2008 (276) | 2009 (292) |

Net company growth for Southampton during the first quarter of 2012 (Jan 2012 - Mar 2012) was 291 companies.

This represents an increase of 138.5% on the same period last year.

| FIRST QUARTER (JAN 2012 - MAR 2012) | SOUTHAMPTON | UK             |
|-------------------------------------|-------------|----------------|
| 2012                                | 291         | 63,915         |
| 2011                                | 122         | 25,405         |
| % CHANGE                            | 138.5%      | 151.6%         |
| RECORD YEAR                         | 2007 (623)  | 2007 (111,282) |

## net growth by quarter



## Monthly Data (Jan, Feb & Mar 2012)

## net growth by month



|                    | JANUARY   | FEBRUARY   | MARCH      |
|--------------------|-----------|------------|------------|
| NET GROWTH IN 2012 | 78        | 100        | 113        |
| NET GROWTH IN 2011 | 16        | 75         | 31         |
| % CHANGE           | 387.5%    | 33.3%      | 264.5%     |
| RECORD YEAR        | 2003 (87) | 2004 (130) | 2007 (483) |

In the first quarter of 2012, Southampton formed 0.5% of all UK companies.

| FIRST QUARTER (JAN 2012 - MAR 2012) | SOUTHAMPTON |
|-------------------------------------|-------------|
| 2012                                | 0.5%        |
| 2011                                | 0.5%        |
| 2010                                | 0.5%        |
| 2009