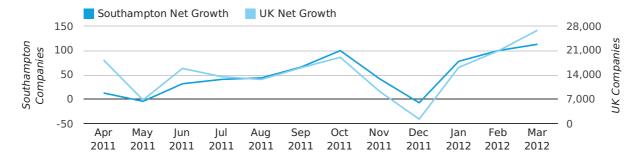

## Monthly Data (Jan, Feb & Mar 2012)

## net growth by month

|                    | JANUARY   | FEBRUARY   | MARCH      |
|--------------------|-----------|------------|------------|
| NET GROWTH IN 2012 | 78        | 100        | 113        |
| NET GROWTH IN 2011 | 16        | 75         | 31         |
| % CHANGE           | 387.5%    | 33.3%      | 264.5%     |
| RECORD YEAR        | 2003 (87) | 2004 (130) | 2007 (483) |