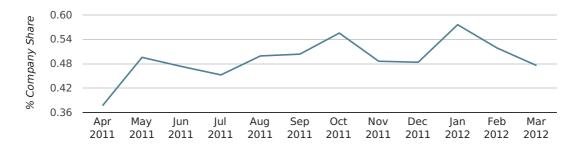

In the first quarter of 2012, Southampton formed 0.5% of all UK companies.

| FIRST QUARTER (JAN 2012 - MAR 2012) | SOUTHAMPTON |
|-------------------------------------|-------------|
| 2012                                | 0.5%        |
| 2011                                | 0.5%        |
| 2010                                | 0.5%        |
| 2009                                | 0.4%        |
| 2008                                | 0.5%        |
| RECORD YEAR (SINCE 1960)            | 1967 (1.0%) |

## company share by quarter

## company share by month

|                            | JANUARY     | FEBRUARY    | MARCH       |
|----------------------------|-------------|-------------|-------------|
| UK FORMATION SHARE IN 2012 | 0.6%        | 0.5%        | 0.5%        |
| UK FORMATION SHARE IN 2011 | 0.5%        | 0.5%        | 0.5%        |
| % CHANGE                   | 7.5%        | -3.5%       | 5.1%        |
| RECORD YEAR                | 1963 (1.3%) | 1977 (1.2%) | 1967 (1.2%) |