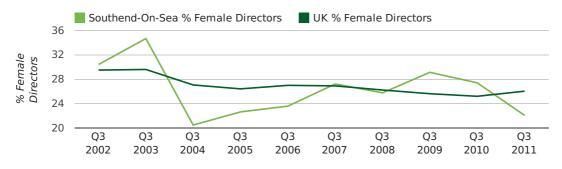

#### director age by quarter

The record third quarter for female directors in Southend-On-Sea was in 1862 when 50.0% of all directors were female.

22.1% of all director appointments in Southend-On-Sea in the third quarter of 2011 were female. This compares to a UK average of 26.0% for the same period.