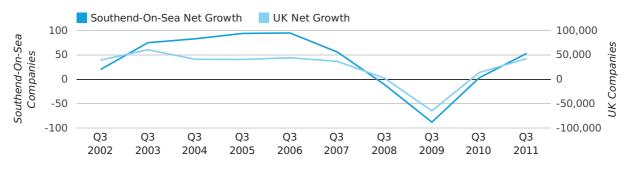

Net company growth for Southend-On-Sea during the third quarter of 2011 (Jul 2011 - Sep 2011) was 53 companies.

This represents an increase of 1,666.7% on the same period last year.

| THIRD QUARTER (JUL 2011 - SEP 2011) | SOUTHEND-ON-SEA | UK            |
|-------------------------------------|-----------------|---------------|
| 2011                                | 53              | 42,282        |
| 2010                                | 3               | 13,787        |
| % CHANGE                            | 1,666.7%        | 206.7%        |
| RECORD YEAR                         | 1997 (169)      | 2003 (60,597) |

net growth by quarter