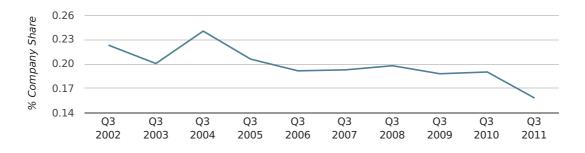

### Monthly Data (Jul, Aug & Sep 2011)

In the third quarter of 2011, Southend-On-Sea formed 0.2% of all UK companies.

| THIRD QUARTER (JUL 2011 - SEP 2011) | SOUTHEND-ON-SEA |
|-------------------------------------|-----------------|
| 2011                                | 0.2%            |
| 2010                                | 0.2%            |
| 2009                                | 0.2%            |
| 2008                                | 0.2%            |
| 2007                                | 0.2%            |
| RECORD YEAR (SINCE 1960)            | 1969 (0.8%)     |

company share by quarter

Monthly Data (Jul, Aug & Sep 2011)

company share by month

|                            | JULY        | AUGUST      | SEPTEMBER   |
|----------------------------|-------------|-------------|-------------|
| UK FORMATION SHARE IN 2011 | 0.1%        | 0.2%        | 0.2%        |
| UK FORMATION SHARE IN 2010 | 0.2%        | 0.2%        | 0.2%        |
| % CHANGE                   | -26.3%      | -17.3%      | -7.0%       |
| RECORD YEAR                | 1969 (0.9%) | 1964 (0.7%) | 1979 (0.7%) |