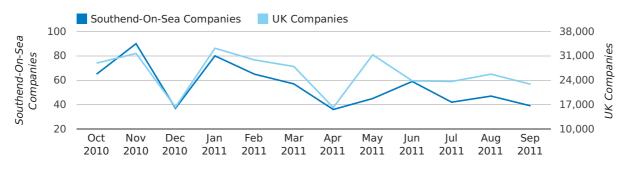

### Monthly Data (Jul, Aug & Sep 2011)

In the third quarter of 2011, Southend-On-Sea formed 0.2% of all UK companies.

| THIRD QUARTER (JUL 2011 - SEP 2011) | SOUTHEND-ON-SEA |
|-------------------------------------|-----------------|
| 2011                                | 0.2%            |
| 2010                                | 0.2%            |
| 2009                                | 0.2%            |
| 2008                                | 0.2%            |
| 2007                                | 0.2%            |
| RECORD YEAR (SINCE 1960)            | 1969 (0.8%)     |

company share by quarter

Monthly Data (Jul, Aug & Sep 2011)

company share by month

|                            | JULY        | AUGUST      | SEPTEMBER   |
|----------------------------|-------------|-------------|-------------|
| UK FORMATION SHARE IN 2011 | 0.1%        | 0.2%        | 0.2%        |
| UK FORMATION SHARE IN 2010 | 0.2%        | 0.2%        | 0.2%        |
| % CHANGE                   | -26.3%      | -17.3%      | -7.0%       |
| RECORD YEAR                | 1969 (0.9%) | 1964 (0.7%) | 1979 (0.7%) |