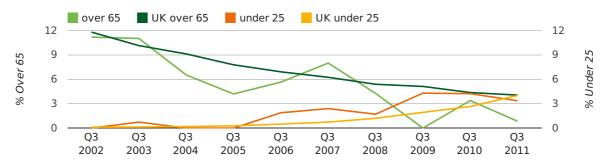

The average age of a director in the third quarter of 2011 was 42.4.

The percentage of directors under the age of 25 was 3.4% compared to the UK figure of 4.0%.

The percentage of directors over the age of 65 was 0.8% compared to the UK figure of 4.1%.