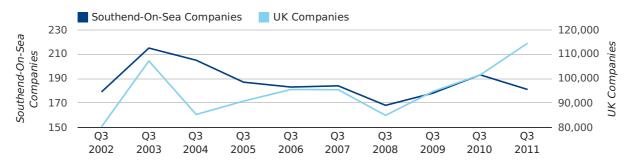

A total of 181 companies were registered in Southend-On-Sea during the third quarter of 2011 (Jul 2011 - Sep 2011).

This figure is a decrease of 6.2% versus the same period last year (Q3 2010). This figure compares badly to the UK as a whole, which saw an increase of 12.8% against the same period last year.

| THIRD QUARTER (JUL 2011 - SEP 2011) | SOUTHEND-ON-SEA | UK             |
|-------------------------------------|-----------------|----------------|
| 2011                                | 181             | 114,512        |
| 2010                                | 193             | 101,492        |
| % CHANGE                            | -6.2%           | 12.8%          |
| RECORD YEAR                         | 1997 (235)      | 2011 (114,512) |

new companies by quarter