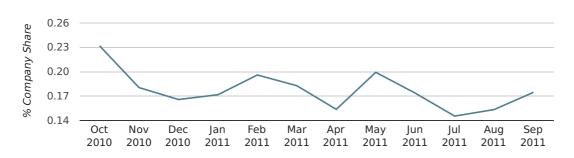

company share by quarter

Monthly Data (Jul, Aug & Sep 2011)

company share by month

|                            | JULY        | AUGUST      | SEPTEMBER   |
|----------------------------|-------------|-------------|-------------|
| UK FORMATION SHARE IN 2011 | 0.1%        | 0.2%        | 0.2%        |
| UK FORMATION SHARE IN 2010 | 0.2%        | 0.2%        | 0.2%        |
| % CHANGE                   | -26.3%      | -17.3%      | -7.0%       |
| RECORD YEAR                | 1969 (0.9%) | 1964 (0.7%) | 1979 (0.7%) |