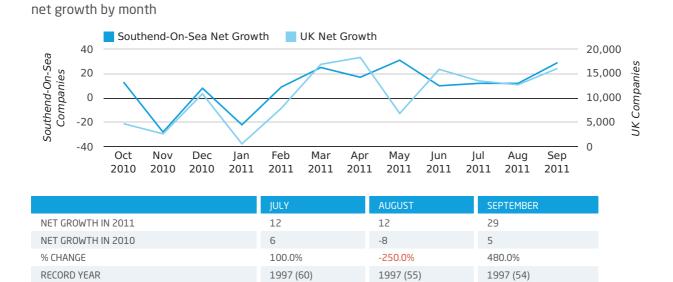

Net company growth for Southend-On-Sea during the third quarter of 2011 (Jul 2011 - Sep 2011) was 53 companies.

This represents an increase of 1,666.7% on the same period last year.

| THIRD QUARTER (JUL 2011 - SEP 2011) | SOUTHEND-ON-SEA | UK            |
|-------------------------------------|-----------------|---------------|
| 2011                                | 53              | 42,282        |
| 2010                                | 3               | 13,787        |
| % CHANGE                            | 1,666.7%        | 206.7%        |
| RECORD YEAR                         | 1997 (169)      | 2003 (60,597) |

### Monthly Data (Jul, Aug & Sep 2011)

In the third quarter of 2011, Southend-On-Sea formed 0.2% of all UK companies.

| THIRD QUARTER (JUL 2011 - SEP 2011) | SOUTHEND-ON-SEA |
|-------------------------------------|-----------------|
| 2011                                | 0.2%            |
| 2010                                | 0.2%            |
| 2009                                | 0.2%            |
| 2008                                | 0.2%            |
| 2007                                | 0.2%            |
| RECORD YEAR (SINCE 1960)            | 1969 (0.8%)     |