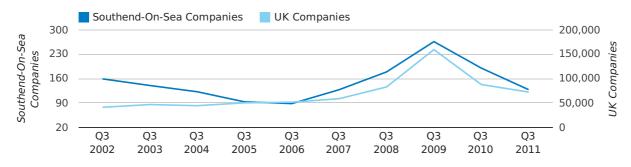

Net company growth for Southend-On-Sea during the third quarter of 2011 (Jul 2011 - Sep 2011) was 53 companies.

This represents an increase of 1,666.7% on the same period last year.

| THIRD QUARTER (JUL 2011 - SEP 2011) | SOUTHEND-ON-SEA | UK            |
|-------------------------------------|-----------------|---------------|
| 2011                                | 53              | 42,282        |
| 2010                                | 3               | 13,787        |
| % CHANGE                            | 1,666.7%        | 206.7%        |
| RECORD YEAR                         | 1997 (169)      | 2003 (60,597) |

net growth by quarter