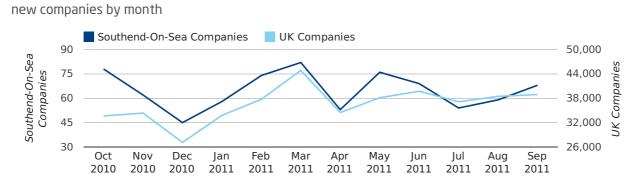

A total of 181 companies were registered in Southend-On-Sea during the third quarter of 2011 (Jul 2011 - Sep 2011).

This figure is a decrease of 6.2% versus the same period last year (Q3 2010). This figure compares badly to the UK as a whole, which saw an increase of 12.8% against the same period last year.

#### Monthly Data (Jul, Aug & Sep 2011)

|                       | JULY      | AUGUST    | SEPTEMBER |
|-----------------------|-----------|-----------|-----------|
| NEW COMPANIES IN 2011 | 54        | 59        | 68        |
| NEW COMPANIES IN 2010 | 67        | 60        | 66        |
| % CHANGE              | -19.4%    | -1.7%     | 3.0%      |
| RECORD YEAR           | 2004 (88) | 1997 (75) | 1997 (74) |