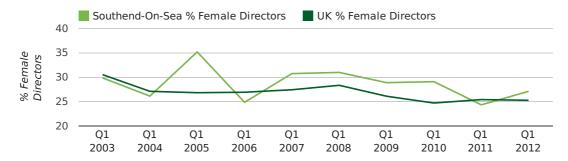

#### director age by quarter

The record first quarter for female directors in Southend-On-Sea was in 1861 when 40.0% of all directors were female.

27.1% of all director appointments in Southend-On-Sea in the first quarter of 2012 were female. This compares to a UK average of 25.3% for the same period.