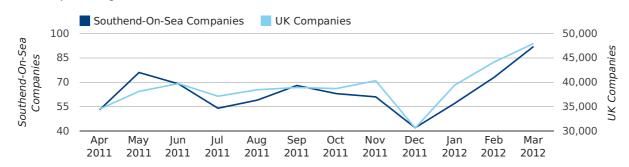

#### Monthly Data (Jan, Feb & Mar 2012)

#### new companies by month

|                       | JANUARY   | FEBRUARY  | MARCH      |
|-----------------------|-----------|-----------|------------|
| NEW COMPANIES IN 2012 | 57        | 73        | 92         |
| NEW COMPANIES IN 2011 | 58        | 74        | 82         |
| % CHANGE              | -1.7%     | -1.4%     | 12.2%      |
| RECORD YEAR           | 2007 (79) | 2003 (84) | 2007 (107) |