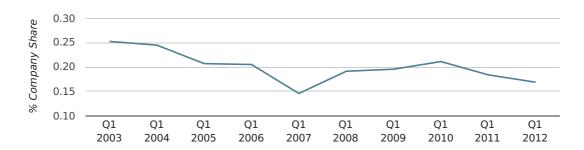

In the first quarter of 2012, Southend-On-Sea formed 0.2% of all UK companies.

| FIRST QUARTER (JAN 2012 - MAR 2012) | SOUTHEND-ON-SEA |
|-------------------------------------|-----------------|
| 2012                                | 0.2%            |
| 2011                                | 0.2%            |
| 2010                                | 0.2%            |
| 2009                                | 0.2%            |
| 2008                                | 0.2%            |
| RECORD YEAR (SINCE 1960)            | 1993 (0.5%)     |

#### company share by quarter