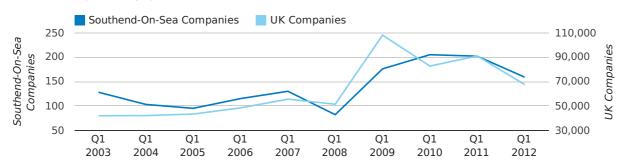

A total of 159 companies were dissolved in Southend-On-Sea during the first quarter of 2012 (Jan 2012 - Mar 2012).

This figure is a decrease of 21.3% versus the same period last year (Q1 2011). This figure compares poorly to the UK as a whole, which saw a decrease of 25.7% against the same period last year.

| FIRST QUARTER (JAN 2012 - MAR 2012) | SOUTHEND-ON-SEA | UK             |
|-------------------------------------|-----------------|----------------|
| 2012                                | 159             | 67,576         |
| 2011                                | 202             | 90,986         |
| % CHANGE                            | -21.3%          | -25.7%         |
| RECORD YEAR                         | 2010 (205)      | 2009 (108,060) |

#### dissolved companies by quarter