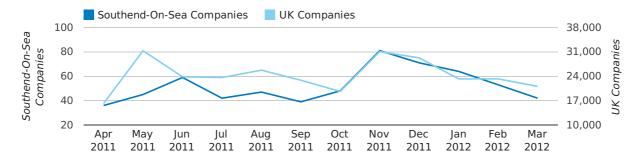

#### Monthly Data (Jan, Feb & Mar 2012)

#### dissolved companies by month

|                          | JANUARY   | FEBRUARY  | MARCH      |
|--------------------------|-----------|-----------|------------|
| CLOSED COMPANIES IN 2012 | 64        | 53        | 42         |
| CLOSED COMPANIES IN 2011 | 80        | 65        | 57         |
| % CHANGE                 | -20.0%    | -18.5%    | -26%       |
| RECORD YEAR              | 2011 (80) | 2011 (65) | 2009 (102) |