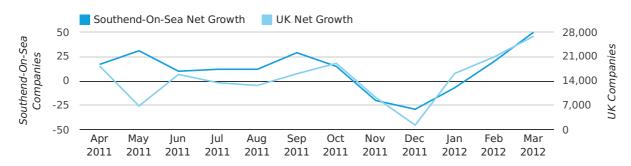

### Monthly Data (Jan, Feb & Mar 2012)

#### net growth by month

|                    | JANUARY   | FEBRUARY  | MARCH     |
|--------------------|-----------|-----------|-----------|
| NET GROWTH IN 2012 | -7        | 20        | 50        |
| NET GROWTH IN 2011 | -22       | 9         | 25        |
| % CHANGE           | -68.2%    | 122.2%    | 100.0%    |
| RECORD YEAR        | 1997 (51) | 1997 (58) | 2007 (70) |