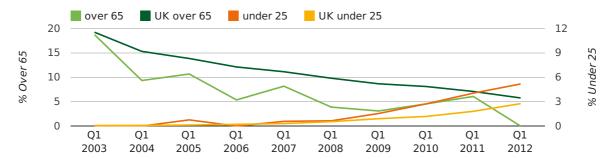

The average age of a director in the first quarter of 2012 was 43.0.

The percentage of directors under the age of 25 was 5.2% compared to the UK figure of 4.6%.

The percentage of directors over the age of 65 was 0.0% compared to the UK figure of 3.5%.

#### director age by quarter

The record first quarter for female directors in Southend-On-Sea was in 1861 when 40.0% of all directors were female.

27.1% of all director appointments in Southend-On-Sea in the first quarter of 2012 were female. This compares to a UK average of 25.3% for the same period.