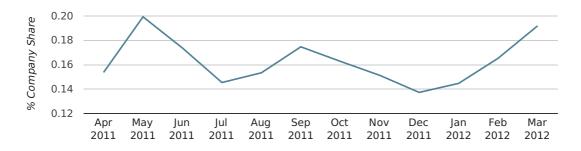

## Monthly Data (Jan, Feb & Mar 2012)

## company share by month

|                            | JANUARY     | FEBRUARY    | MARCH       |
|----------------------------|-------------|-------------|-------------|
| UK FORMATION SHARE IN 2012 | 0.1%        | 0.2%        | 0.2%        |
| UK FORMATION SHARE IN 2011 | 0.2%        | 0.2%        | 0.2%        |
| % CHANGE                   | -15.7%      | -15.7%      | 5.0%        |
| RECORD YEAR                | 1966 (0.7%) | 1988 (0.6%) | 1967 (0.8%) |