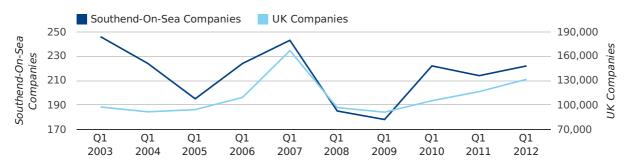

A total of 222 companies were registered in Southend-On-Sea during the first quarter of 2012 (Jan 2012 - Mar 2012).

This figure is an increase of 3.7% versus the same period last year (Q1 2011). This figure compares badly to the UK as a whole, which saw an increase of 13.0% against the same period last year.

| FIRST QUARTER (JAN 2012 - MAR 2012) | SOUTHEND-ON-SEA | UK             |
|-------------------------------------|-----------------|----------------|
| 2012                                | 222             | 131,491        |
| 2011                                | 214             | 116,391        |
| % CHANGE                            | 3.7%            | 13.0%          |
| RECORD YEAR                         | 2003 (246)      | 2007 (166,814) |

#### new companies by quarter