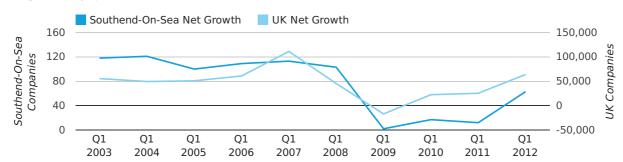

Net company growth for Southend-On-Sea during the first quarter of 2012 (Jan 2012 - Mar 2012) was 63 companies.

This represents an increase of 425.0% on the same period last year.

| FIRST QUARTER (JAN 2012 - MAR 2012) | SOUTHEND-ON-SEA | UK             |
|-------------------------------------|-----------------|----------------|
| 2012                                | 63              | 63,915         |
| 2011                                | 12              | 25,405         |
| % CHANGE                            | 425.0%          | 151.6%         |
| RECORD YEAR                         | 1997 (177)      | 2007 (111,282) |

#### net growth by quarter