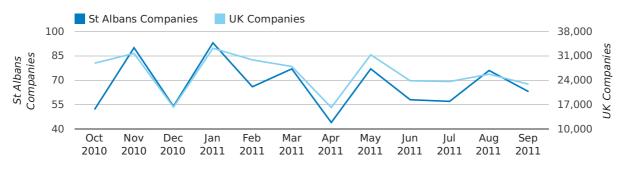

#### Monthly Data (Jul, Aug & Sep 2011)

#### dissolved companies by month

|                          | JULY       | AUGUST     | SEPTEMBER  |
|--------------------------|------------|------------|------------|
| CLOSED COMPANIES IN 2011 | 57         | 76         | 63         |
| CLOSED COMPANIES IN 2010 | 78         | 96         | 78         |
| % CHANGE                 | -26.9%     | -20.8%     | -19%       |
| RECORD YEAR              | 2009 (100) | 2008 (201) | 2009 (184) |