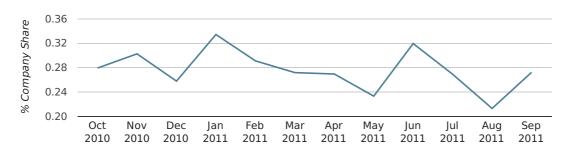

company share by quarter

Monthly Data (Jul, Aug & Sep 2011)

company share by month

|                            | JULY        | AUGUST      | SEPTEMBER   |
|----------------------------|-------------|-------------|-------------|
| UK FORMATION SHARE IN 2011 | 0.3%        | 0.2%        | 0.3%        |
| UK FORMATION SHARE IN 2010 | 0.3%        | 0.3%        | 0.3%        |
| % CHANGE                   | -2.7%       | -18.8%      | -7.0%       |
| RECORD YEAR                | 1970 (1.1%) | 1962 (0.9%) | 1962 (0.9%) |