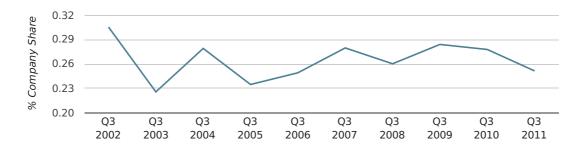

## Monthly Data (Jul, Aug & Sep 2011)

In the third quarter of 2011, St Albans formed 0.3% of all UK companies.

| THIRD QUARTER (JUL 2011 - SEP 2011) | ST ALBANS   |
|-------------------------------------|-------------|
| 2011                                | 0.3%        |
| 2010                                | 0.3%        |
| 2009                                | 0.3%        |
| 2008                                | 0.3%        |
| 2007                                | 0.3%        |
| RECORD YEAR (SINCE 1960)            | 1970 (0.7%) |

company share by quarter

Monthly Data (Jul, Aug & Sep 2011)

company share by month

|                            | JULY        | AUGUST      | SEPTEMBER   |
|----------------------------|-------------|-------------|-------------|
| UK FORMATION SHARE IN 2011 | 0.3%        | 0.2%        | 0.3%        |
| UK FORMATION SHARE IN 2010 | 0.3%        | 0.3%        | 0.3%        |
| % CHANGE                   | -2.7%       | -18.8%      | -7.0%       |
| RECORD YEAR                | 1970 (1.1%) | 1962 (0.9%) | 1962 (0.9%) |