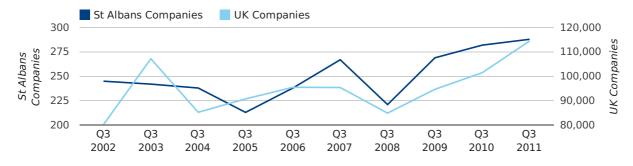

Q3 2011 saw a new record in company registrations in St Albans when compared to any previous Q3.

A total of 288 companies were registered in St Albans during the third quarter of 2011 (Jul 2011 - Sep 2011).

This figure is an increase of 2.1% versus the same period last year (Q3 2010). This figure compares badly to the UK as a whole, which saw an increase of 12.8% against the same period last year.

| THIRD QUARTER (JUL 2011 - SEP 2011) | ST ALBANS  | UK             |
|-------------------------------------|------------|----------------|
| 2011                                | 288        | 114,512        |
| 2010                                | 282        | 101,492        |
| % CHANGE                            | 2.1%       | 12.8%          |
| RECORD YEAR                         | 2011 (288) | 2011 (114,512) |

#### new companies by quarter