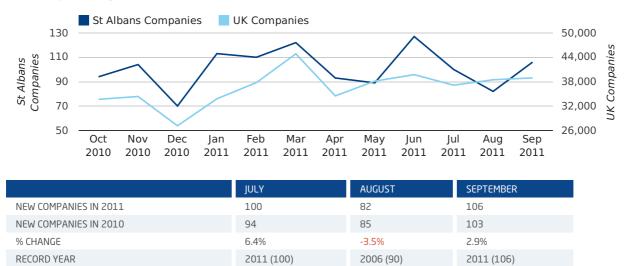

#### Monthly Data (Jul, Aug & Sep 2011)

September 2011 saw a new record in company registrations in St Albans when compared to any previous September.

July 2011 saw a new record in company registrations in St Albans when compared to any previous July.

#### new companies by month

A total of 196 companies were dissolved in St Albans during the third quarter of 2011 (Jul 2011 - Sep 2011).

This figure is a decrease of 22.2% versus the same period last year (Q3 2010). This figure compares well to the UK as a whole, which saw a decrease of 17.6% against the same period last year.

| THIRD QUARTER (JUL 2011 - SEP 2011) | ST ALBANS  | UK             |
|-------------------------------------|------------|----------------|
| 2011                                | 196        | 72,230         |
| 2010                                | 252        | 87,705         |
| % CHANGE                            | -22.2%     | -17.6%         |
| RECORD YEAR                         | 2009 (451) | 2009 (159,401) |