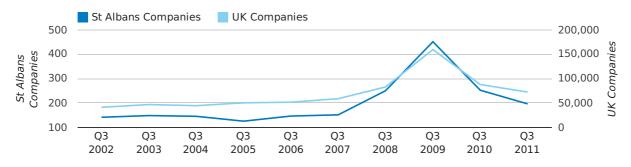

#### new companies by month

A total of 196 companies were dissolved in St Albans during the third quarter of 2011 (Jul 2011 - Sep 2011).

This figure is a decrease of 22.2% versus the same period last year (Q3 2010). This figure compares well to the UK as a whole, which saw a decrease of 17.6% against the same period last year.

| THIRD QUARTER (JUL 2011 - SEP 2011) | ST ALBANS  | UK             |
|-------------------------------------|------------|----------------|
| 2011                                | 196        | 72,230         |
| 2010                                | 252        | 87,705         |
| % CHANGE                            | -22.2%     | -17.6%         |
| RECORD YEAR                         | 2009 (451) | 2009 (159,401) |

dissolved companies by quarter