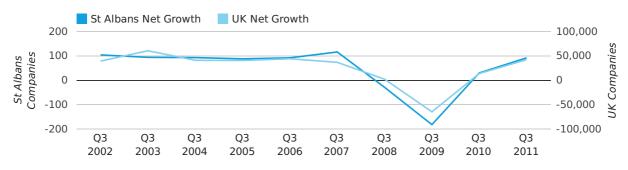

Net company growth for St Albans during the third quarter of 2011 (Jul 2011 - Sep 2011) was 92 companies.

This represents an increase of 206.7% on the same period last year.

| THIRD QUARTER (JUL 2011 - SEP 2011) | ST ALBANS  | UK            |
|-------------------------------------|------------|---------------|
| 2011                                | 92         | 42,282        |
| 2010                                | 30         | 13,787        |
| % CHANGE                            | 206.7%     | 206.7%        |
| RECORD YEAR                         | 2007 (116) | 2003 (60,597) |

#### net growth by quarter