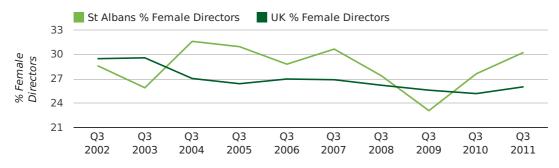

#### director age by quarter

The record third quarter for female directors in St Albans was in 1862 when 50.0% of all directors were female.

30.3% of all director appointments in St Albans in the third quarter of 2011 were female. This compares to a UK average of 26.0% for the same period.