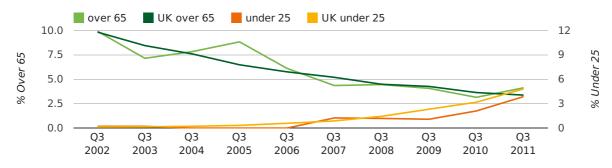

The average age of a director in the third quarter of 2011 was 44.1.

The percentage of directors under the age of 25 was 3.9% compared to the UK figure of 4.0%.

The percentage of directors over the age of 65 was 4.1% compared to the UK figure of 4.1%.