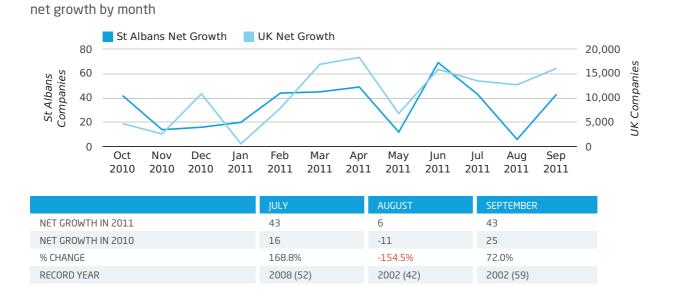

Net company growth for St Albans during the third quarter of 2011 (Jul 2011 - Sep 2011) was 92 companies.

This represents an increase of 206.7% on the same period last year.

| THIRD QUARTER (JUL 2011 - SEP 2011) | ST ALBANS  | UK            |
|-------------------------------------|------------|---------------|
| 2011                                | 92         | 42,282        |
| 2010                                | 30         | 13,787        |
| % CHANGE                            | 206.7%     | 206.7%        |
| RECORD YEAR                         | 2007 (116) | 2003 (60,597) |

## Monthly Data (Jul, Aug & Sep 2011)

In the third quarter of 2011, St Albans formed 0.3% of all UK companies.

| THIRD QUARTER (JUL 2011 - SEP 2011) | ST ALBANS   |
|-------------------------------------|-------------|
| 2011                                | 0.3%        |
| 2010                                | 0.3%        |
| 2009                                | 0.3%        |
| 2008                                | 0.3%        |
| 2007                                | 0.3%        |
| RECORD YEAR (SINCE 1960)            | 1970 (0.7%) |