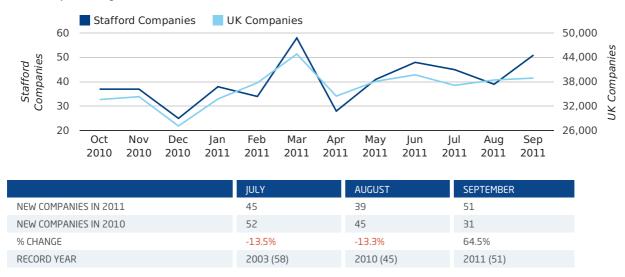

#### Monthly Data (Jul, Aug & Sep 2011)

September 2011 saw a new record in company registrations in Stafford when compared to any previous September.

#### new companies by month

A total of 63 companies were dissolved in Stafford during the third quarter of 2011 (Jul 2011 - Sep 2011).

This figure is a decrease of 33.0% versus the same period last year (Q3 2010). This figure compares well to the UK as a whole, which saw a decrease of 17.6% against the same period last year.