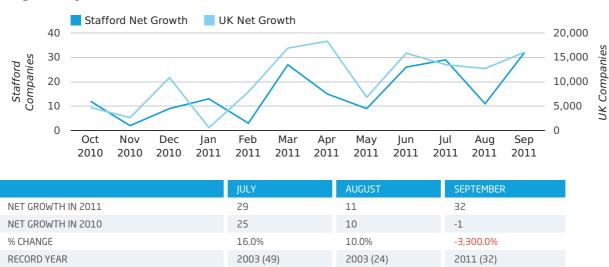

# Monthly Data (Jul, Aug & Sep 2011)

September 2011 saw a new record in net growth in Stafford when compared to any previous September.

#### net growth by month

In the third quarter of 2011, Stafford formed 0.1% of all UK companies.

| THIRD QUARTER (JUL 2011 - SEP 2011) | STAFFORD    |
|-------------------------------------|-------------|
| 2011                                | 0.1%        |
| 2010                                | 0.1%        |
| 2009                                | 0.1%        |
| 2008                                | 0.1%        |
| 2007                                | 0.1%        |
| RECORD YEAR (SINCE 1960)            | 1971 (0.2%) |