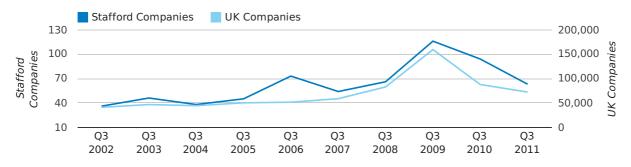

#### new companies by month

A total of 63 companies were dissolved in Stafford during the third quarter of 2011 (Jul 2011 - Sep 2011).

This figure is a decrease of 33.0% versus the same period last year (Q3 2010). This figure compares well to the UK as a whole, which saw a decrease of 17.6% against the same period last year.

| THIRD QUARTER (JUL 2011 - SEP 2011) | STAFFORD   | UK             |
|-------------------------------------|------------|----------------|
| 2011                                | 63         | 72,230         |
| 2010                                | 94         | 87,705         |
| % CHANGE                            | -33.0%     | -17.6%         |
| RECORD YEAR                         | 2009 (116) | 2009 (159,401) |

#### dissolved companies by quarter