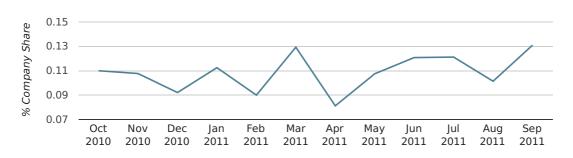

company share by quarter

Monthly Data (Jul, Aug & Sep 2011)

company share by month

|                            | JULY        | AUGUST      | SEPTEMBER   |
|----------------------------|-------------|-------------|-------------|
| UK FORMATION SHARE IN 2011 | 0.1%        | 0.1%        | 0.1%        |
| UK FORMATION SHARE IN 2010 | 0.2%        | 0.1%        | 0.1%        |
| % CHANGE                   | -20.8%      | -27.1%      | 48.5%       |
| RECORD YEAR                | 1971 (0.3%) | 1960 (0.4%) | 1977 (0.2%) |