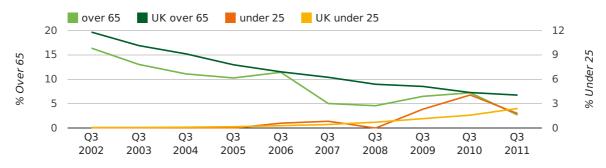

The average age of a director in the third quarter of 2011 was 45.4.

The percentage of directors under the age of 25 was 1.8% compared to the UK figure of 4.0%.

The percentage of directors over the age of 65 was 2.7% compared to the UK figure of 4.1%.