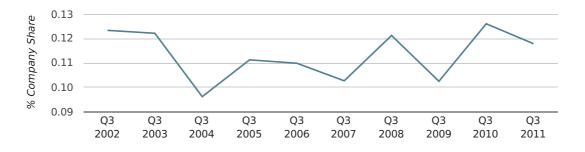

#### net growth by month

In the third quarter of 2011, Stafford formed 0.1% of all UK companies.

| THIRD QUARTER (JUL 2011 - SEP 2011) | STAFFORD    |
|-------------------------------------|-------------|
| 2011                                | 0.1%        |
| 2010                                | 0.1%        |
| 2009                                | 0.1%        |
| 2008                                | 0.1%        |
| 2007                                | 0.1%        |
| RECORD YEAR (SINCE 1960)            | 1971 (0.2%) |

company share by quarter

Monthly Data (Jul, Aug & Sep 2011)

company share by month

|                            | JULY        | AUGUST      | SEPTEMBER   |
|----------------------------|-------------|-------------|-------------|
| UK FORMATION SHARE IN 2011 | 0.1%        | 0.1%        | 0.1%        |
| UK FORMATION SHARE IN 2010 | 0.2%        | 0.1%        | 0.1%        |
| % CHANGE                   | -20.8%      | -27.1%      | 48.5%       |
| RECORD YEAR                | 1971 (0.3%) | 1960 (0.4%) | 1977 (0.2%) |