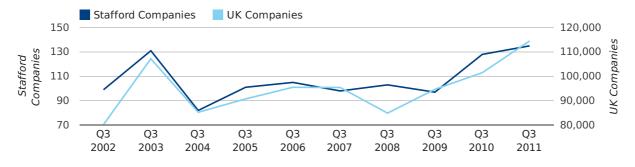

Q3 2011 saw a new record in company registrations in Stafford when compared to any previous Q3.

A total of 135 companies were registered in Stafford during the third quarter of 2011 (Jul 2011 - Sep 2011).

This figure is an increase of 5.5% versus the same period last year (Q3 2010). This figure compares equally to the UK as a whole, which saw an increase of 12.8% against the same period last year.

| THIRD QUARTER (JUL 2011 - SEP 2011) | STAFFORD   | UK             |
|-------------------------------------|------------|----------------|
| 2011                                | 135        | 114,512        |
| 2010                                | 128        | 101,492        |
| % CHANGE                            | 5.5%       | 12.8%          |
| RECORD YEAR                         | 2011 (135) | 2011 (114,512) |

#### new companies by quarter