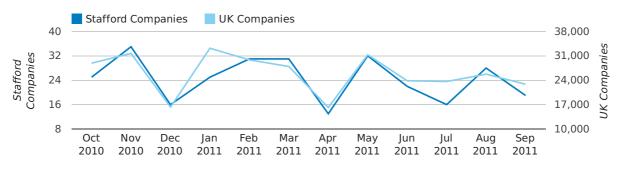

Net company growth for Stafford during the third quarter of 2011 (Jul 2011 - Sep 2011) was 72 companies.

This represents an increase of 111.8% on the same period last year.

| THIRD QUARTER (JUL 2011 - SEP 2011) | STAFFORD  | UK            |
|-------------------------------------|-----------|---------------|
| 2011                                | 72        | 42,282        |
| 2010                                | 34        | 13,787        |
| % CHANGE                            | 111.8%    | 206.7%        |
| RECORD YEAR                         | 2003 (85) | 2003 (60,597) |

net growth by quarter

# Monthly Data (Jul, Aug & Sep 2011)

September 2011 saw a new record in net growth in Stafford when compared to any previous September.