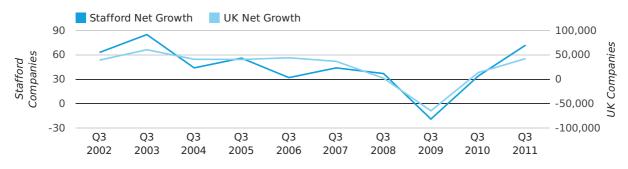

Net company growth for Stafford during the third quarter of 2011 (Jul 2011 - Sep 2011) was 72 companies.

This represents an increase of 111.8% on the same period last year.

| THIRD QUARTER (JUL 2011 - SEP 2011) | STAFFORD  | UK            |
|-------------------------------------|-----------|---------------|
| 2011                                | 72        | 42,282        |
| 2010                                | 34        | 13,787        |
| % CHANGE                            | 111.8%    | 206.7%        |
| RECORD YEAR                         | 2003 (85) | 2003 (60,597) |

net growth by quarter

# Monthly Data (Jul, Aug & Sep 2011)

September 2011 saw a new record in net growth in Stafford when compared to any previous September.