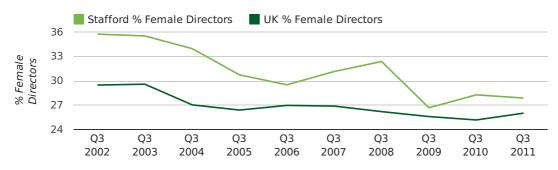

#### director age by quarter

The record third quarter for female directors in Stafford was in 1862 when 50.0% of all directors were female.

27.9% of all director appointments in Stafford in the third quarter of 2011 were female. This compares to a UK average of 26.0% for the same period.