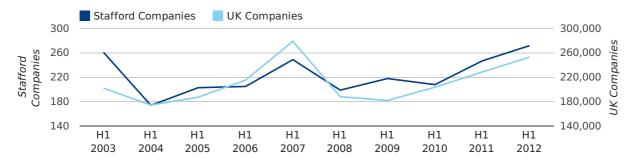

The first half of 2012 saw a new record in company registrations in Stafford when compared to any previous first half year.

In the first half of 2012 a total of 272 companies were formed in Stafford. This figure is 10.1% higher than last year, which compares badly to the UK wide figure of 10.7%.

The highest total for a first half year in Stafford occurred in 2012 when a total of 272 were formed.

| HALF YEAR (JAN-JUN) | STAFFORD   | UK             |
|---------------------|------------|----------------|
| 2012                | 272        | 253,150        |
| 2011                | 247        | 228,735        |
| % CHANGE            | 10.1%      | 10.7%          |
| RECORD YEAR         | 2012 (272) | 2007 (279,097) |