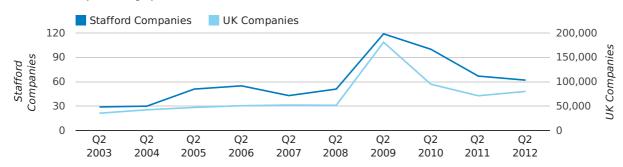

The first half of 2012 saw a new record in company registrations in Stafford when compared to any previous first half year.

In the first half of 2012 a total of 272 companies were formed in Stafford. This figure is 10.1% higher than last year, which compares badly to the UK wide figure of 10.7%.

The highest total for a first half year in Stafford occurred in 2012 when a total of 272 were formed.

| HALF YEAR (JAN-JUN) | STAFFORD   | UK             |
|---------------------|------------|----------------|
| 2012                | 272        | 253,150        |
| 2011                | 247        | 228,735        |
| % CHANGE            | 10.1%      | 10.7%          |
| RECORD YEAR         | 2012 (272) | 2007 (279,097) |