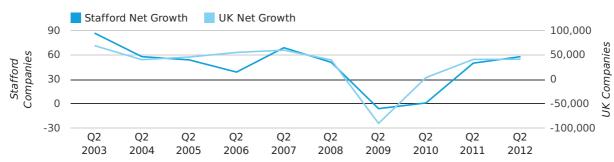

## Quarterly Data (Q2 Apr-Jun 2012)

Net company growth for Stafford during the second quarter of 2012 (Apr 2012 - Jun 2012) was 58 companies.

This represents an increase of 16.0% on the same period last year.

| SECOND QUARTER (APR 2012 - JUN 2012) | STAFFORD  | UK            |
|--------------------------------------|-----------|---------------|
| 2012                                 | 58        | 41,442        |
| 2011                                 | 50        | 41,020        |
| % CHANGE                             | 16.0%     | 1.0%          |
| RECORD YEAR                          | 2003 (87) | 2003 (69,274) |