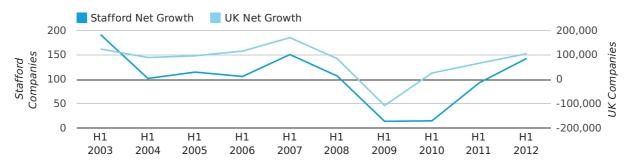

dissolved companies by month

In the first half of 2012 the company register for Stafford increased by 143 companies. This figure is 53.8% higher than last year, which compares badly to a UK increase of 58.6%.

| HALF YEAR (JAN-JUN) | STAFFORD   | UK             |
|---------------------|------------|----------------|
| 2012                | 143        | 105,357        |
| 2011                | 93         | 66,425         |
| % CHANGE            | 53.8%      | 58.6%          |
| RECORD YEAR         | 2003 (192) | 2007 (171,296) |