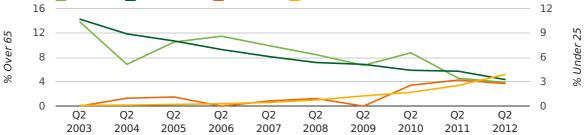

The average age of a director in the first half of 2012 was 45.0.

The percentage of directors under the age of 25 was 4.1% compared to the UK figure of 4.9%.

The percentage of directors over the age of 65 was 4.3% compared to the UK figure of 3.4%.

#### Quarterly Data (Q2 Apr-Jun 2012)

director age by quarter

The average age of a director in the second quarter of 2012 was 45.2.

The percentage of directors under the age of 25 was 2.8% compared to the UK figure of 5.2%.

The percentage of directors over the age of 65 was 3.9% compared to the UK figure of 3.3%.