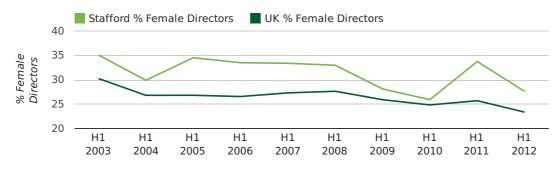

#### over 65 UK over 65 under 25 UK under 25 16

The record first half year for female directors in Stafford was 1857 when 40.0% of all directors were female.

27.6% of all director appointments in Stafford in the first half of 2012 were female. This compares to a UK average of 23.4% for the same period.

#### director gender by half year