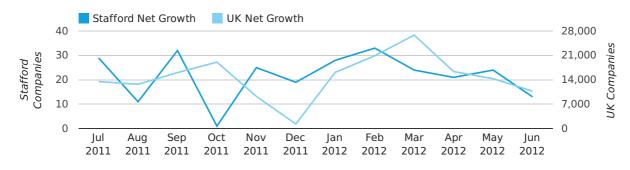

# Monthly Data (Apr, May & Jun 2012)

|                    | APRIL     | MAY       | JUNE      |
|--------------------|-----------|-----------|-----------|
| NET GROWTH IN 2012 | 21        | 24        | 13        |
| NET GROWTH IN 2011 | 15        | 9         | 26        |
| % CHANGE           | 40.0%     | 166.7%    | -50.0%    |
| RECORD YEAR        | 2008 (27) | 2003 (31) | 2003 (35) |

#### net growth by month

In the first half of 2012 Stafford formed 0.1% of all UK companies. This is the same as the 2011 figure of 0.1%.

| HALF YEAR (JAN-JUN)      | STAFFORD    |
|--------------------------|-------------|
| 2012                     | 0.1%        |
| 2011                     | 0.1%        |
| 2010                     | 0.1%        |
| 2009                     | 0.1%        |
| 2008                     | 0.1%        |
| RECORD YEAR (SINCE 1960) | 1978 (0.2%) |