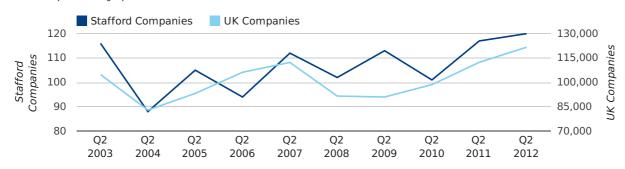

## Quarterly Data (Q2 Apr-Jun 2012)

Q2 2012 saw a new record in company registrations in Stafford when compared to any previous Q2.

A total of 120 companies were registered in Stafford during the second quarter of 2012 (Apr 2012 - Jun 2012).

This figure is an increase of 2.6% versus the same period last year (Q2 2011). This figure compares badly to the UK as a whole, which saw an increase of 8.3% against the same period last year.

| SECOND QUARTER (APR 2012 - JUN 2012) | STAFFORD   | UK             |
|--------------------------------------|------------|----------------|
| 2012                                 | 120        | 121,659        |
| 2011                                 | 117        | 112,344        |
| % CHANGE                             | 2.6%       | 8.3%           |
| RECORD YEAR                          | 2012 (120) | 2012 (121,659) |