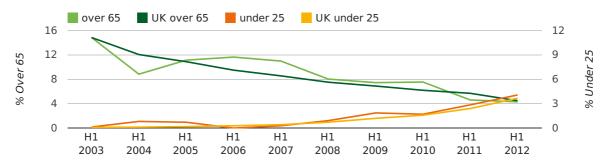

The average age of a director in the first half of 2012 was 45.0.

The percentage of directors under the age of 25 was 4.1% compared to the UK figure of 4.9%.

The percentage of directors over the age of 65 was 4.3% compared to the UK figure of 3.4%.

#### Quarterly Data (Q2 Apr-Jun 2012)

director age by quarter

The average age of a director in the second quarter of 2012 was 45.2.

The percentage of directors under the age of 25 was 2.8% compared to the UK figure of 5.2%.

The percentage of directors over the age of 65 was 3.9% compared to the UK figure of 3.3%.

#### over 65 UK over 65 under 25 UK under 25 16

The record first half year for female directors in Stafford was 1857 when 40.0% of all directors were female.

27.6% of all director appointments in Stafford in the first half of 2012 were female. This compares to a UK average of 23.4% for the same period.