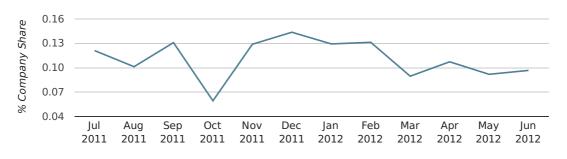

# Monthly Data (Apr, May & Jun 2012)

company share by month

|                            | APRIL       | ΜΑΥ         | JUNE        |
|----------------------------|-------------|-------------|-------------|
| UK FORMATION SHARE IN 2012 | 0.1%        | 0.1%        | 0.1%        |
| UK FORMATION SHARE IN 2011 | 0.1%        | 0.1%        | 0.1%        |
| % CHANGE                   | 32.3%       | -14.4%      | -19.9%      |
| RECORD YEAR                | 1971 (0.4%) | 1992 (0.3%) | 1962 (0.4%) |