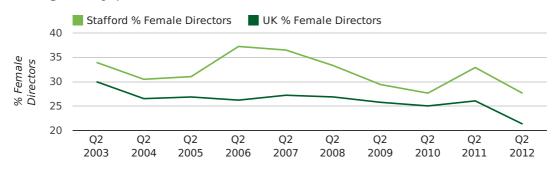

# Quarterly Data (Q2 Apr-Jun 2012)

The record second quarter for female directors in Stafford was in 1866 when 66.7% of all directors were female.

27.6% of all director appointments in Stafford in the second quarter of 2012 were female. This compares to a UK average of 21.3% for the same period.

#### director gender by quarter