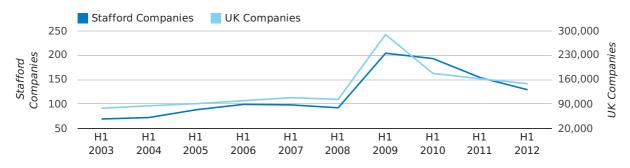

dissolved companies by month

In the first half of 2012 the company register for Stafford increased by 143 companies. This figure is 53.8% higher than last year, which compares badly to a UK increase of 58.6%.

| HALF YEAR (JAN-JUN) | STAFFORD   | UK             |
|---------------------|------------|----------------|
| 2012                | 143        | 105,357        |
| 2011                | 93         | 66,425         |
| % CHANGE            | 53.8%      | 58.6%          |
| RECORD YEAR         | 2003 (192) | 2007 (171,296) |