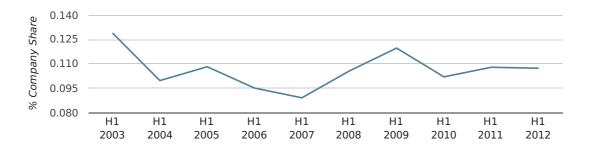

#### net growth by month

In the first half of 2012 Stafford formed 0.1% of all UK companies. This is the same as the 2011 figure of 0.1%.

| HALF YEAR (JAN-JUN)      | STAFFORD    |
|--------------------------|-------------|
| 2012                     | 0.1%        |
| 2011                     | 0.1%        |
| 2010                     | 0.1%        |
| 2009                     | 0.1%        |
| 2008                     | 0.1%        |
| RECORD YEAR (SINCE 1960) | 1978 (0.2%) |

company share by half year