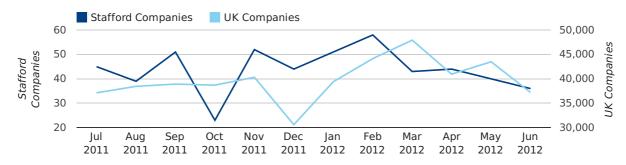

# Monthly Data (Apr, May & Jun 2012)

Stafford Companies UK Companies 34 35,000 UK Companies 30,000 Stafford Companies 28 22 25,000 16 20,000 10 15,000 Jul Aug Sep Oct Nov Dec Jan Feb Mar Apr May Jun 2011 2011 2011 2011 2011 2011 2012 2012 2012 2012 2012 2012