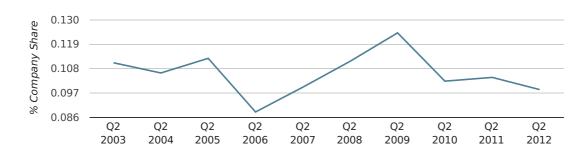

# Quarterly Data (Q2 Apr-Jun 2012)

In the second quarter of 2012, Stafford formed 0.1% of all UK companies.

| SECOND QUARTER (APR 2012 - JUN 2012) | STAFFORD    |
|--------------------------------------|-------------|
| 2012                                 | 0.1%        |
| 2011                                 | 0.1%        |
| 2010                                 | 0.1%        |
| 2009                                 | 0.1%        |
| 2008                                 | 0.1%        |
| RECORD YEAR (SINCE 1960)             | 1978 (0.2%) |

company share by quarter