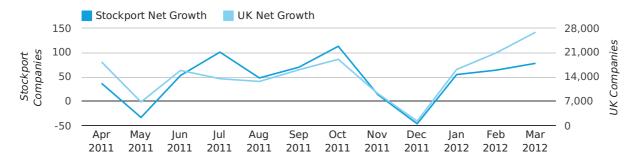

Net company growth for Stockport during the first quarter of 2012 (Jan 2012 - Mar 2012) was 197 companies.

This represents a decrease of 4.8% on the same period last year.

| FIRST QUARTER (JAN 2012 - MAR 2012) | STOCKPORT  | UK             |
|-------------------------------------|------------|----------------|
| 2012                                | 197        | 63,915         |
| 2011                                | 207        | 25,405         |
| % CHANGE                            | -4.8%      | 151.6%         |
| RECORD YEAR                         | 2007 (609) | 2007 (111,282) |

### Monthly Data (Jan, Feb & Mar 2012)

#### net growth by month

|                    | JANUARY    | FEBRUARY   | MARCH      |
|--------------------|------------|------------|------------|
| NET GROWTH IN 2012 | 55         | 64         | 78         |
| NET GROWTH IN 2011 | 56         | 50         | 101        |
| % CHANGE           | -1.8%      | 28.0%      | -22.8%     |
| RECORD YEAR        | 2010 (199) | 2007 (196) | 2007 (256) |