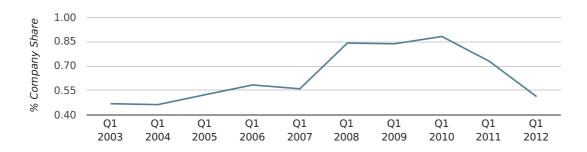

In the first quarter of 2012, Stockport formed 0.5% of all UK companies.

| FIRST QUARTER (JAN 2012 - MAR 2012) | STOCKPORT   |
|-------------------------------------|-------------|
| 2012                                | 0.5%        |
| 2011                                | 0.7%        |
| 2010                                | 0.9%        |
| 2009                                | 0.8%        |
| 2008                                | 0.8%        |
| RECORD YEAR (SINCE 1960)            | 2010 (0.9%) |

#### company share by quarter