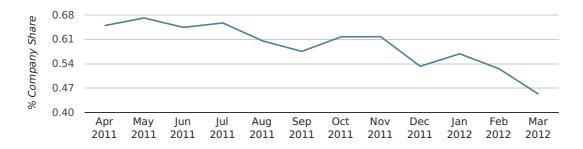

In the first quarter of 2012, Stockport formed 0.5% of all UK companies.

| FIRST QUARTER (JAN 2012 - MAR 2012) | STOCKPORT   |
|-------------------------------------|-------------|
| 2012                                | 0.5%        |
| 2011                                | 0.7%        |
| 2010                                | 0.9%        |
| 2009                                | 0.8%        |
| 2008                                | 0.8%        |
| RECORD YEAR (SINCE 1960)            | 2010 (0.9%) |

## Monthly Data (Jan, Feb & Mar 2012)

#### company share by month

|                            | JANUARY     | FEBRUARY    | MARCH       |
|----------------------------|-------------|-------------|-------------|
| UK FORMATION SHARE IN 2012 | 0.6%        | 0.5%        | 0.5%        |
| UK FORMATION SHARE IN 2011 | 0.8%        | 0.7%        | 0.7%        |
| % CHANGE                   | -26.4%      | -24.3%      | -37.7%      |
| RECORD YEAR                | 2010 (1.1%) | 2010 (0.9%) | 2009 (0.8%) |