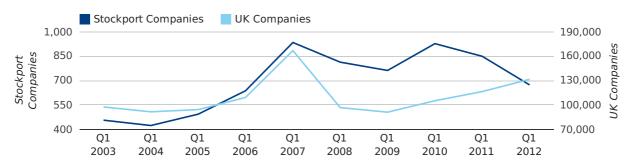

A total of 673 companies were registered in Stockport during the first quarter of 2012 (Jan 2012 - Mar 2012).

This figure is a decrease of 20.7% versus the same period last year (Q1 2011). This figure compares badly to the UK as a whole, which saw an increase of 13.0% against the same period last year.

| FIRST QUARTER (JAN 2012 - MAR 2012) | STOCKPORT  | UK             |
|-------------------------------------|------------|----------------|
| 2012                                | 673        | 131,491        |
| 2011                                | 849        | 116,391        |
| % CHANGE                            | -20.7%     | 13.0%          |
| RECORD YEAR                         | 2007 (934) | 2007 (166,814) |

#### new companies by quarter