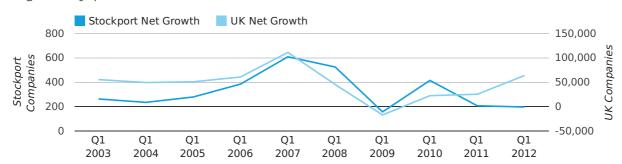

Net company growth for Stockport during the first quarter of 2012 (Jan 2012 - Mar 2012) was 197 companies.

This represents a decrease of 4.8% on the same period last year.

| FIRST QUARTER (JAN 2012 - MAR 2012) | STOCKPORT  | UK             |
|-------------------------------------|------------|----------------|
| 2012                                | 197        | 63,915         |
| 2011                                | 207        | 25,405         |
| % CHANGE                            | -4.8%      | 151.6%         |
| RECORD YEAR                         | 2007 (609) | 2007 (111,282) |

#### net growth by quarter