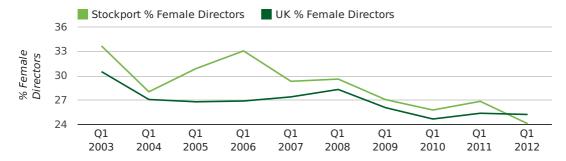

#### director age by quarter

The record first quarter for female directors in Stockport was in 1861 when 40.0% of all directors were female.

24.1% of all director appointments in Stockport in the first quarter of 2012 were female. This compares to a UK average of 25.3% for the same period.