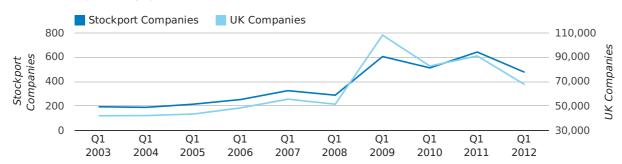

Net company growth for Stockport during the first quarter of 2012 (Jan 2012 - Mar 2012) was 197 companies.

This represents a decrease of 4.8% on the same period last year.

| FIRST QUARTER (JAN 2012 - MAR 2012) | STOCKPORT  | UK             |
|-------------------------------------|------------|----------------|
| 2012                                | 197        | 63,915         |
| 2011                                | 207        | 25,405         |
| % CHANGE                            | -4.8%      | 151.6%         |
| RECORD YEAR                         | 2007 (609) | 2007 (111,282) |

#### net growth by quarter