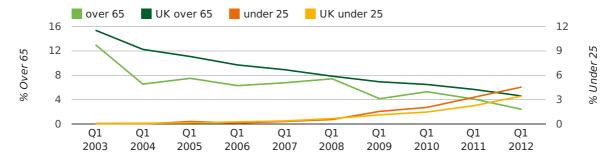

The average age of a director in the first quarter of 2012 was 42.7.

The percentage of directors under the age of 25 was 4.6% compared to the UK figure of 4.6%.

The percentage of directors over the age of 65 was 2.4% compared to the UK figure of 3.5%.

#### director age by quarter

The record first quarter for female directors in Stockport was in 1861 when 40.0% of all directors were female.

24.1% of all director appointments in Stockport in the first quarter of 2012 were female. This compares to a UK average of 25.3% for the same period.