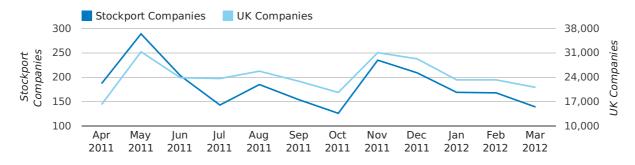

Net company growth for Stockport during the first quarter of 2012 (Jan 2012 - Mar 2012) was 197 companies.

This represents a decrease of 4.8% on the same period last year.

| FIRST QUARTER (JAN 2012 - MAR 2012) | STOCKPORT  | UK             |
|-------------------------------------|------------|----------------|
| 2012                                | 197        | 63,915         |
| 2011                                | 207        | 25,405         |
| % CHANGE                            | -4.8%      | 151.6%         |
| RECORD YEAR                         | 2007 (609) | 2007 (111,282) |

### Monthly Data (Jan, Feb & Mar 2012)

#### net growth by month

|                    | JANUARY    | FEBRUARY   | MARCH      |
|--------------------|------------|------------|------------|
| NET GROWTH IN 2012 | 55         | 64         | 78         |
| NET GROWTH IN 2011 | 56         | 50         | 101        |
| % CHANGE           | -1.8%      | 28.0%      | -22.8%     |
| RECORD YEAR        | 2010 (199) | 2007 (196) | 2007 (256) |