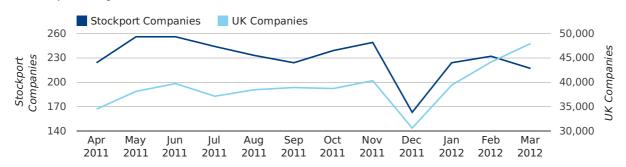

A total of 673 companies were registered in Stockport during the first quarter of 2012 (Jan 2012 - Mar 2012).

This figure is a decrease of 20.7% versus the same period last year (Q1 2011). This figure compares badly to the UK as a whole, which saw an increase of 13.0% against the same period last year.

#### Monthly Data (Jan, Feb & Mar 2012)

#### new companies by month

|                       | JANUARY    | FEBRUARY   | MARCH      |
|-----------------------|------------|------------|------------|
| NEW COMPANIES IN 2012 | 224        | 232        | 217        |
| NEW COMPANIES IN 2011 | 261        | 262        | 326        |
| % CHANGE              | -14.2%     | -11.5%     | -33.4%     |
| RECORD YEAR           | 2008 (319) | 2010 (296) | 2007 (360) |