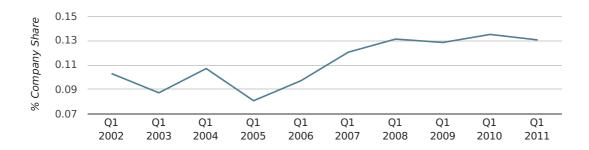

In the first quarter of 2011, Stockton-On-Tees formed 0.1% of all UK companies.

| FIRST QUARTER (JAN 2011 - MAR 2011) | STOCKTON-ON-TEES |
|-------------------------------------|------------------|
| 2011                                | 0.1%             |
| 2010                                | 0.1%             |
| 2009                                | 0.1%             |
| 2008                                | 0.1%             |
| 2007                                | 0.1%             |
| RECORD YEAR (SINCE 1960)            | 1991 (0.2%)      |

# company share by quarter