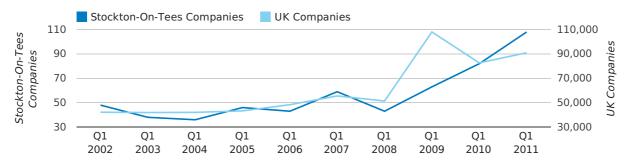

Q1 2011 saw a new record in company closures in Stockton-On-Tees when compared to any previous Q1.

A total of 108 companies were dissolved in Stockton-On-Tees during the first quarter of 2011 (Jan 2011 - Mar 2011).

This figure is an increase of 31.7% versus the same period last year (Q1 2010). This figure compares poorly to the UK as a whole, which saw an increase of 10.0% against the same period last year.

| FIRST QUARTER (JAN 2011 - MAR 2011) | STOCKTON-ON-TEES | UK             |
|-------------------------------------|------------------|----------------|
| 2011                                | 108              | 90,986         |
| 2010                                | 82               | 82,677         |
| % CHANGE                            | 31.7%            | 10.0%          |
| RECORD YEAR                         | 2011 (108)       | 2009 (108,060) |

#### dissolved companies by quarter