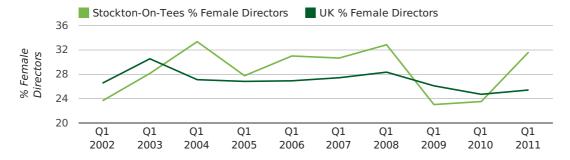

# director age by quarter

The record first quarter for female directors in Stockton-On-Tees was in 1861 when 40.0% of all directors were female.

31.6% of all director appointments in Stockton-On-Tees in the first quarter of 2011 were female. This compares to a UK average of 25.4% for the same period.