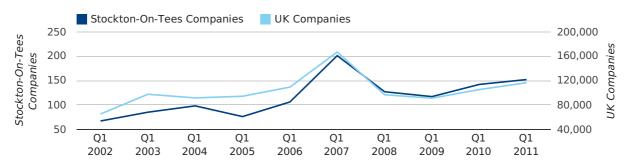

A total of 152 companies were registered in Stockton-On-Tees during the first quarter of 2011 (Jan 2011 - Mar 2011).

This figure is an increase of 7.0% versus the same period last year (Q1 2010). This figure compares equally to the UK as a whole, which saw an increase of 10.7% against the same period last year.

| FIRST QUARTER (JAN 2011 - MAR 2011) | STOCKTON-ON-TEES | UK             |
|-------------------------------------|------------------|----------------|
| 2011                                | 152              | 116,391        |
| 2010                                | 142              | 105,137        |
| % CHANGE                            | 7.0%             | 10.7%          |
| RECORD YEAR                         | 2007 (201)       | 2007 (166,814) |

### new companies by quarter