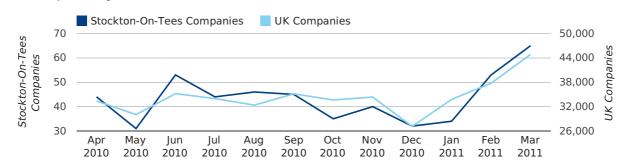

# Monthly Data (Jan, Feb & Mar 2011)

#### new companies by month

|                       | JANUARY   | FEBRUARY  | MARCH     |
|-----------------------|-----------|-----------|-----------|
| NEW COMPANIES IN 2011 | 34        | 53        | 65        |
| NEW COMPANIES IN 2010 | 44        | 51        | 47        |
| % CHANGE              | -22.7%    | 3.9%      | 38.3%     |
| RECORD YEAR           | 2010 (44) | 2007 (70) | 2007 (93) |