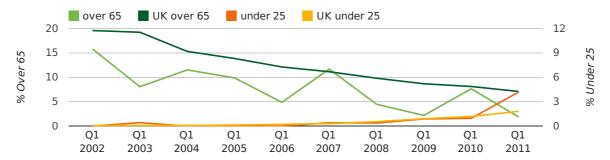

The average age of a director in the first quarter of 2011 was 43.5.

The percentage of directors under the age of 25 was 4.2% compared to the UK figure of 3.0%.

The percentage of directors over the age of 65 was 1.9% compared to the UK figure of 4.3%.