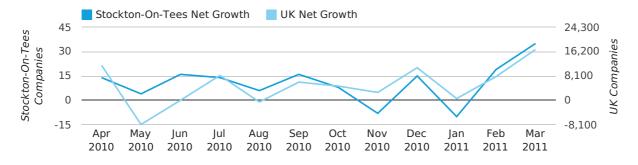

# Monthly Data (Jan, Feb & Mar 2011)

### net growth by month

|                    | JANUARY   | FEBRUARY  | MARCH     |
|--------------------|-----------|-----------|-----------|
| NET GROWTH IN 2011 | -10       | 19        | 35        |
| NET GROWTH IN 2010 | 17        | 29        | 14        |
| % CHANGE           | -158.8%   | -34.5%    | 150.0%    |
| RECORD YEAR        | 2008 (23) | 2007 (51) | 2007 (74) |