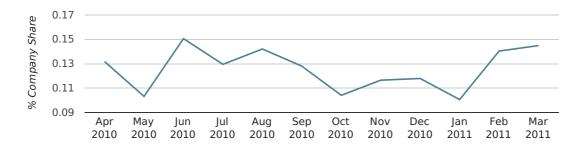

# Monthly Data (Jan, Feb & Mar 2011)

# company share by month

|                            | JANUARY     | FEBRUARY    | MARCH       |
|----------------------------|-------------|-------------|-------------|
| UK FORMATION SHARE IN 2011 | 0.1%        | 0.1%        | 0.1%        |
| UK FORMATION SHARE IN 2010 | 0.2%        | 0.2%        | 0.1%        |
| % CHANGE                   | -33.4%      | -8.5%       | 31.8%       |
| RECORD YEAR                | 1968 (0.5%) | 1971 (0.4%) | 1981 (0.3%) |