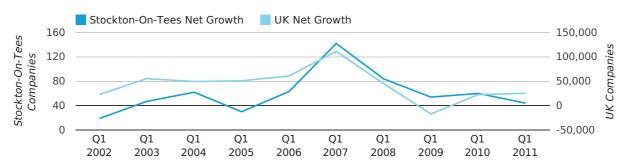

Net company growth for Stockton-On-Tees during the first quarter of 2011 (Jan 2011 - Mar 2011) was 44 companies.

This represents a decrease of 26.7% on the same period last year.

| FIRST QUARTER (JAN 2011 - MAR 2011) | STOCKTON-ON-TEES | UK             |
|-------------------------------------|------------------|----------------|
| 2011                                | 44               | 25,405         |
| 2010                                | 60               | 22,460         |
| % CHANGE                            | -26.7%           | 13.1%          |
| RECORD YEAR                         | 2007 (142)       | 2007 (111,282) |

## net growth by quarter