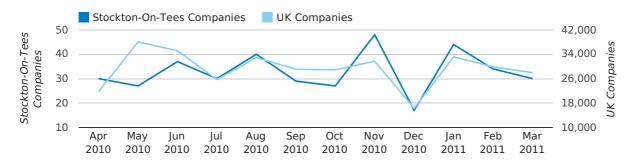

### Monthly Data (Jan, Feb & Mar 2011)

February 2011 saw a new record in company closures in Stockton-On-Tees when compared to any previous February.

January 2011 saw a new record in company closures in Stockton-On-Tees when compared to any previous January.

## dissolved companies by month

| JANUARY   | FEBRUARY          | MARCH                         |
|-----------|-------------------|-------------------------------|
| 44        | 34                | 30                            |
| 27        | 22                | 33                            |
| 63.0%     | 54.5%             | -9%                           |
| 2011 (44) | 2011 (34)         | 2009 (36)                     |
|           | 44<br>27<br>63.0% | 44 34<br>27 22<br>63.0% 54.5% |