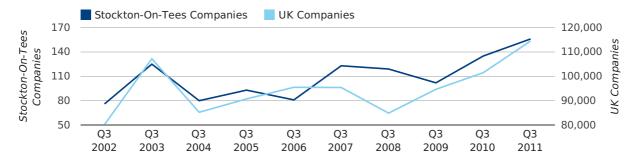

Q3 2011 saw a new record in company registrations in Stockton-On-Tees when compared to any previous Q3.

A total of 156 companies were registered in Stockton-On-Tees during the third quarter of 2011 (Jul 2011 - Sep 2011).

This figure is an increase of 15.6% versus the same period last year (Q3 2010). This figure compares well to the UK as a whole, which saw an increase of 12.8% against the same period last year.

| THIRD QUARTER (JUL 2011 - SEP 2011) | STOCKTON-ON-TEES | UK             |
|-------------------------------------|------------------|----------------|
| 2011                                | 156              | 114,512        |
| 2010                                | 135              | 101,492        |
| % CHANGE                            | 15.6%            | 12.8%          |
| RECORD YEAR                         | 2011 (156)       | 2011 (114,512) |

#### new companies by quarter