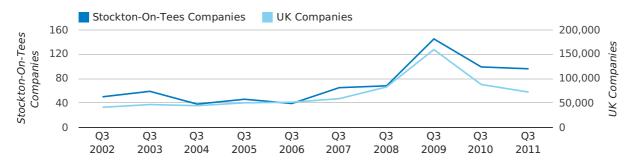

#### new companies by month

A total of 96 companies were dissolved in Stockton-On-Tees during the third quarter of 2011 (Jul 2011 - Sep 2011).

This figure is a decrease of 3.0% versus the same period last year (Q3 2010). This figure compares poorly to the UK as a whole, which saw a decrease of 17.6% against the same period last year.

| THIRD QUARTER (JUL 2011 - SEP 2011) | STOCKTON-ON-TEES | UK             |
|-------------------------------------|------------------|----------------|
| 2011                                | 96               | 72,230         |
| 2010                                | 99               | 87,705         |
| % CHANGE                            | -3.0%            | -17.6%         |
| RECORD YEAR                         | 2009 (145)       | 2009 (159,401) |

dissolved companies by quarter