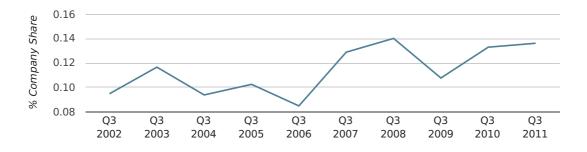

In the third quarter of 2011, Stockton-On-Tees formed 0.1% of all UK companies.

| THIRD QUARTER (JUL 2011 - SEP 2011) | STOCKTON-ON-TEES |
|-------------------------------------|------------------|
| 2011                                | 0.1%             |
| 2010                                | 0.1%             |
| 2009                                | 0.1%             |
| 2008                                | 0.1%             |
| 2007                                | 0.1%             |
| RECORD YEAR (SINCE 1960)            | 1968 (0.3%)      |

company share by quarter

Monthly Data (Jul, Aug & Sep 2011)

company share by month

|                            | JULY        | AUGUST      | SEPTEMBER   |
|----------------------------|-------------|-------------|-------------|
| UK FORMATION SHARE IN 2011 | 0.1%        | 0.1%        | 0.2%        |
| UK FORMATION SHARE IN 2010 | 0.1%        | 0.1%        | 0.1%        |
| % CHANGE                   | -25.1%      | 4.3%        | 26.5%       |
| RECORD YEAR                | 1968 (0.6%) | 1976 (0.4%) | 1969 (0.5%) |