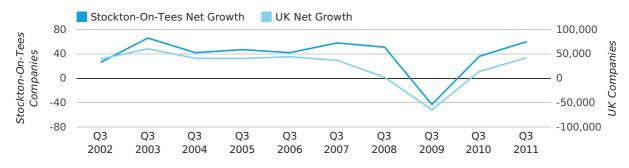

Net company growth for Stockton-On-Tees during the third quarter of 2011 (Jul 2011 - Sep 2011) was 60 companies.

This represents an increase of 66.7% on the same period last year.

| THIRD QUARTER (JUL 2011 - SEP 2011) | STOCKTON-ON-TEES | UK            |
|-------------------------------------|------------------|---------------|
| 2011                                | 60               | 42,282        |
| 2010                                | 36               | 13,787        |
| % CHANGE                            | 66.7%            | 206.7%        |
| RECORD YEAR                         | 2003 (66)        | 2003 (60,597) |

net growth by quarter

#### Stockton-On-Tees Net Growth UK Net Growth 60 20,000 Stockton-On-Tees UK Companies 15,000 Companies 40 20 10.000 0 5,000 -20 0 Oct Jul Dec Sep Nov Jan Feb Mar Apr May Jun Aug 2010 2010 2010 2011 2011 2011 2011 2011 2011 2011 2011 2011 SEPTEMBER 18 NET GROWTH IN 2011 2 40 NET GROWTH IN 2010 14 6 16 % CHANGE -85.7% 200.0% 150.0% RECORD YEAR 2008 (53) 2007 (21) 2011 (40)