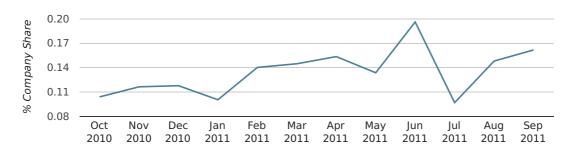

In the third quarter of 2011, Stockton-On-Tees formed 0.1% of all UK companies.

| THIRD QUARTER (JUL 2011 - SEP 2011) | STOCKTON-ON-TEES |
|-------------------------------------|------------------|
| 2011                                | 0.1%             |
| 2010                                | 0.1%             |
| 2009                                | 0.1%             |
| 2008                                | 0.1%             |
| 2007                                | 0.1%             |
| RECORD YEAR (SINCE 1960)            | 1968 (0.3%)      |

company share by quarter

Monthly Data (Jul, Aug & Sep 2011)

company share by month

|                            | JULY        | AUGUST      | SEPTEMBER   |
|----------------------------|-------------|-------------|-------------|
| UK FORMATION SHARE IN 2011 | 0.1%        | 0.1%        | 0.2%        |
| UK FORMATION SHARE IN 2010 | 0.1%        | 0.1%        | 0.1%        |
| % CHANGE                   | -25.1%      | 4.3%        | 26.5%       |
| RECORD YEAR                | 1968 (0.6%) | 1976 (0.4%) | 1969 (0.5%) |