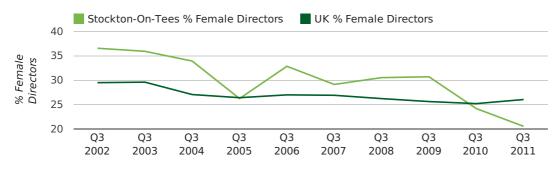

#### director age by quarter

The record third quarter for female directors in Stockton-On-Tees was in 1862 when 50.0% of all directors were female.

20.5% of all director appointments in Stockton-On-Tees in the third quarter of 2011 were female. This compares to a UK average of 26.0% for the same period.

#### director gender by quarter