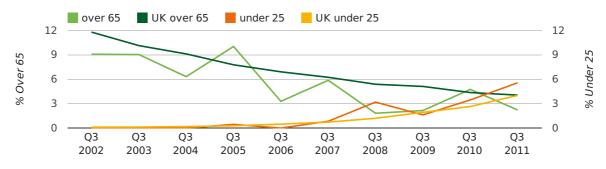

The average age of a director in the third quarter of 2011 was 43.8.

The percentage of directors under the age of 25 was 5.6% compared to the UK figure of 4.0%.

The percentage of directors over the age of 65 was 2.2% compared to the UK figure of 4.1%.

#### director age by quarter

The record third quarter for female directors in Stockton-On-Tees was in 1862 when 50.0% of all directors were female.

20.5% of all director appointments in Stockton-On-Tees in the third quarter of 2011 were female. This compares to a UK average of 26.0% for the same period.