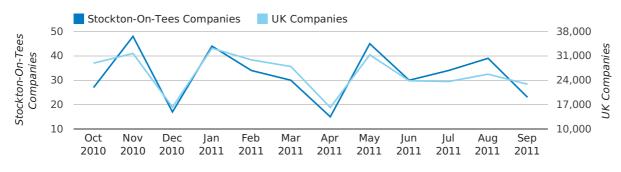

#### Monthly Data (Jul, Aug & Sep 2011)

September 2011 saw a new record in company registrations in Stockton-On-Tees when compared to any previous September.

August 2011 saw a new record in company registrations in Stockton-On-Tees when compared to any previous August.

#### Stockton-On-Tees Companies UK Companies 80 50,000 Stockton-On-Tees UK Companies 44.000 Companies 65 50 38,000 35 32,000 20 26,000 Oct Nov Dec Feb Mar Мау Jul Aug Sep Apr Jun Jan 2010 2010 2010 2011 2011 2011 2011 2011 2011 2011 2011 2011 JULY AUGUST SEPTEMBER 57 **NEW COMPANIES IN 2011** 36 63 NEW COMPANIES IN 2010 44 46 45 % CHANGE 23.9% 40.0% -18.2% RECORD YEAR 2008 (56) 2011 (57) 2011 (63)