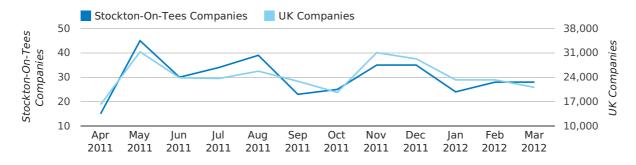

#### new companies by quarter

#### Monthly Data (Jan, Feb & Mar 2012)

January 2012 saw a new record in company registrations in Stockton-On-Tees when compared to any previous January.