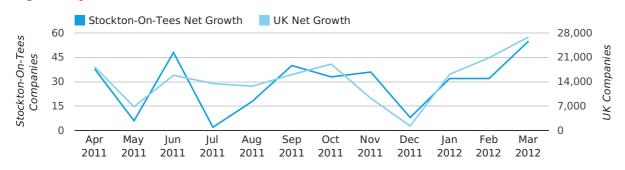

#### net growth by quarter

### Monthly Data (Jan, Feb & Mar 2012)

January 2012 saw a new record in net growth in Stockton-On-Tees when compared to any previous January.