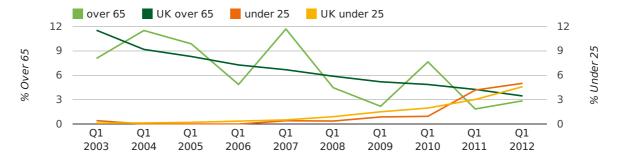

## Quarterly Data (Q1 Jan-Mar 2012)

The average age of a director in the first quarter of 2012 was 43.9.

The percentage of directors under the age of 25 was 5.0% compared to the UK figure of 4.6%.

The percentage of directors over the age of 65 was 2.9% compared to the UK figure of 3.5%.