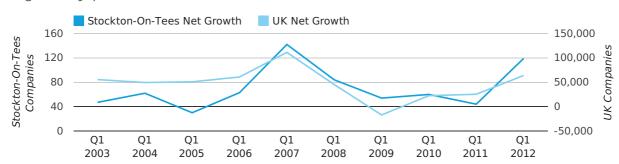

#### net growth by quarter

### Monthly Data (Jan, Feb & Mar 2012)

January 2012 saw a new record in net growth in Stockton-On-Tees when compared to any previous January.