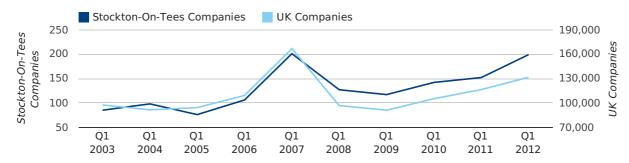

#### contents

A total of 199 companies were registered in Stockton-On-Tees during the first quarter of 2012 (Jan 2012 - Mar 2012).

This figure is an increase of 30.9% versus the same period last year (Q1 2011). This figure compares well to the UK as a whole, which saw an increase of 13.0% against the same period last year.

| FIRST QUARTER (JAN 2012 - MAR 2012) | STOCKTON-ON-TEES | UK             |
|-------------------------------------|------------------|----------------|
| 2012                                | 199              | 131,491        |
| 2011                                | 152              | 116,391        |
| % CHANGE                            | 30.9%            | 13.0%          |
| RECORD YEAR                         | 2007 (201)       | 2007 (166,814) |