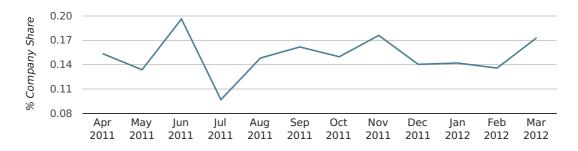

#### company share by quarter

## Monthly Data (Jan, Feb & Mar 2012)

#### company share by month

|                            | JANUARY     | FEBRUARY    | MARCH       |
|----------------------------|-------------|-------------|-------------|
| UK FORMATION SHARE IN 2012 | 0.1%        | 0.1%        | 0.2%        |
| UK FORMATION SHARE IN 2011 | 0.1%        | 0.1%        | 0.1%        |
| % CHANGE                   | 41.3%       | -3.2%       | 19.5%       |
| RECORD YEAR                | 1968 (0.5%) | 1971 (0.4%) | 1981 (0.3%) |