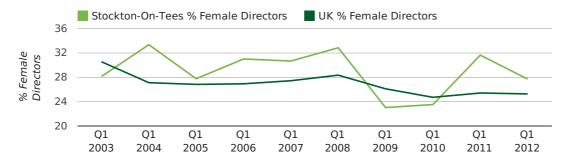

#### director age by quarter

The record first quarter for female directors in Stockton-On-Tees was in 1861 when 40.0% of all directors were female.

27.7% of all director appointments in Stockton-On-Tees in the first quarter of 2012 were female. This compares to a UK average of 25.3% for the same period.

#### director gender by quarter

naming trends  $\operatorname{duport} \omega$ 