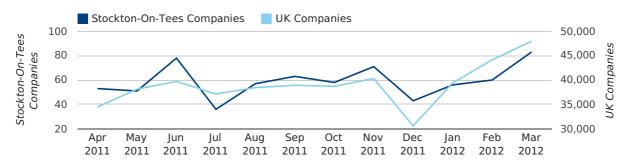

#### Monthly Data (Jan, Feb & Mar 2012)

January 2012 saw a new record in company registrations in Stockton-On-Tees when compared to any previous January.

#### new companies by month

|                       | JANUARY   | FEBRUARY  | MARCH     |
|-----------------------|-----------|-----------|-----------|
| NEW COMPANIES IN 2012 | 56        | 60        | 83        |
| NEW COMPANIES IN 2011 | 34        | 53        | 65        |
| % CHANGE              | 64.7%     | 13.2%     | 27.7%     |
| RECORD YEAR           | 2012 (56) | 2007 (70) | 2007 (93) |