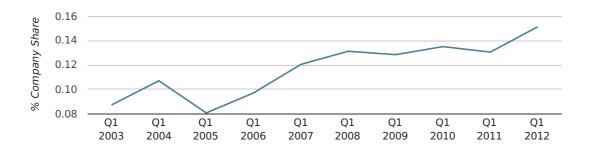

32        | 32        | 55        |
| NET GROWTH IN 2011 | -10       | 19        | 35        |
| % CHANGE           | -420.0%   | 68.4%     | 57.1%     |
| RECORD YEAR        | 2012 (32) | 2007 (51) | 2007 (74) |

In the first quarter of 2012, Stockton-On-Tees formed 0.2% of all UK companies.

| FIRST QUARTER (JAN 2012 - MAR 2012) | STOCKTON-ON-TEES |
|-------------------------------------|------------------|
| 2012                                | 0.2%             |
| 2011                                | 0.1%             |
| 2010                                | 0.1%             |
| 2009                                | 0.1%             |
| 2008                                | 0.1%             |
| RECORD YEAR (SINCE 1960)            | 1991 (0.2%)      |

#### company share by quarter



## Monthly Data (Jan, Feb & Mar 2012)

#### company share by month



|                            | JANUARY     | FEBRUARY    | MARCH       |
|----------------------------|-------------|-------------|-------------|
| UK FORMATION SHARE IN 2012 | 0.1%        | 0.1%        | 0.2%        |
| UK FORMATION SHARE IN 2011 | 0.1%        | 0.1%        | 0.1%        |
| % CHANGE                   | 41.3%       | -3.2%       | 19.5%       |
| RECORD YEAR                | 1968 (0.5%) | 1971 (0.4%) | 1981 (0.3%) |

director age duport 🗸

## Quarterly Data (Q1 Jan-Mar 2012)

The average age of a director in the first quarter of 2012 was 43.9.

The percentage of directors under the age of 25 was 5.0% compared to the UK figure of 4.6%.

The percentage of directors over the age of 65 was 2.9% compared t