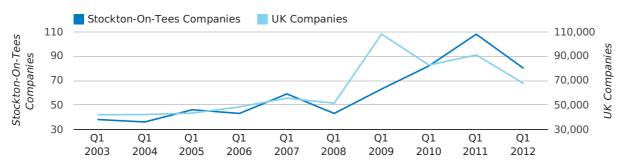

A total of 80 companies were dissolved in Stockton-On-Tees during the first quarter of 2012 (Jan 2012 - Mar 2012).

This figure is a decrease of 25.9% versus the same period last year (Q1 2011). This figure compares well to the UK as a whole, which saw a decrease of 25.7% against the same period last year.

| FIRST QUARTER (JAN 2012 - MAR 2012) | STOCKTON-ON-TEES | UK             |
|-------------------------------------|------------------|----------------|
| 2012                                | 80               | 67,576         |
| 2011                                | 108              | 90,986         |
| % CHANGE                            | -25.9%           | -25.7%         |
| RECORD YEAR                         | 2011 (108)       | 2009 (108,060) |