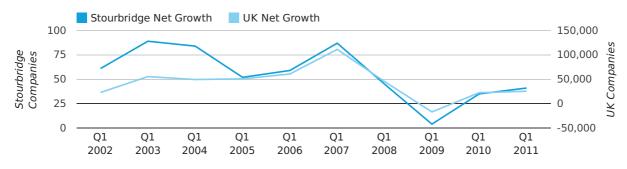

Net company growth for Stourbridge during the first quarter of 2011 (Jan 2011 - Mar 2011) was 41 companies.

This represents an increase of 17.1% on the same period last year.

| FIRST QUARTER (JAN 2011 - MAR 2011) | STOURBRIDGE | UK             |
|-------------------------------------|-------------|----------------|
| 2011                                | 41          | 25,405         |
| 2010                                | 35          | 22,460         |
| % CHANGE                            | 17.1%       | 13.1%          |
| RECORD YEAR                         | 2003 (89)   | 2007 (111,282) |