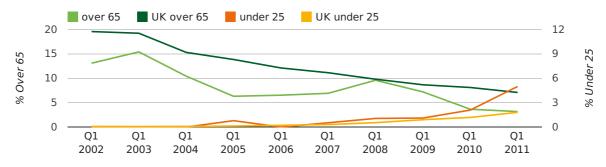

The average age of a director in the first quarter of 2011 was 45.3.

The percentage of directors under the age of 25 was 5.0% compared to the UK figure of 3.0%.

The percentage of directors over the age of 65 was 3.2% compared to the UK figure of 4.3%.

#### director age by quarter