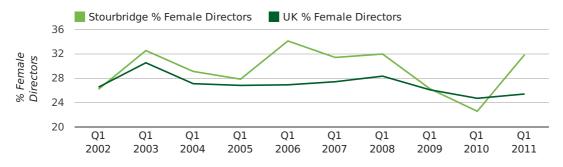

# Quarterly Data (Q1 Jan-Mar 2011)

The record first quarter for female directors in Stourbridge was in 1861 when 40.0% of all directors were female.

31.9% of all director appointments in Stourbridge in the first quarter of 2011 were female. This compares to a UK average of 25.4% for the same period.

#### director gender by quarter