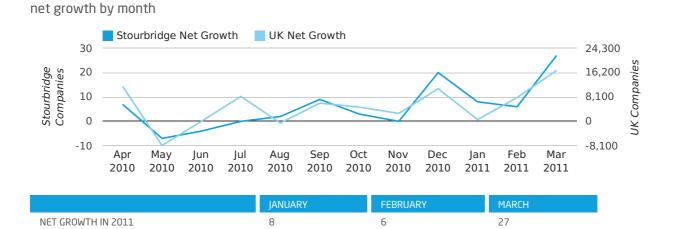

net growth by quarter

NET GROWTH IN 2010

% CHANGE

RECORD YEAR

Monthly Data (Jan, Feb & Mar 2011)

З

100.0%

2003 (38)