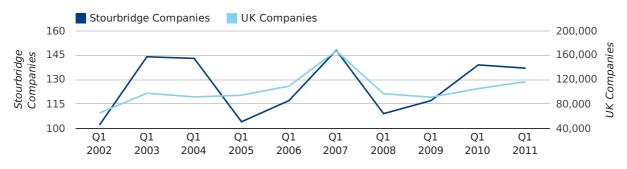

A total of 137 companies were registered in Stourbridge during the first quarter of 2011 (Jan 2011 - Mar 2011).

This figure is a decrease of 1.4% versus the same period last year (Q1 2010). This figure compares badly to the UK as a whole, which saw an increase of 10.7% against the same period last year.

| FIRST QUARTER (JAN 2011 - MAR 2011) | STOURBRIDGE | UK             |
|-------------------------------------|-------------|----------------|
| 2011                                | 137         | 116,391        |
| 2010                                | 139         | 105,137        |
| % CHANGE                            | -1.4%       | 10.7%          |
| RECORD YEAR                         | 2007 (148)  | 2007 (166,814) |

new companies by quarter