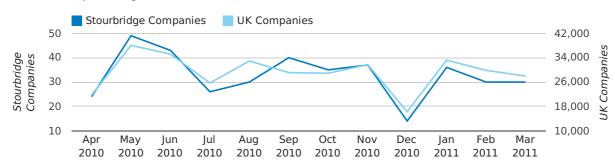

A total of 96 companies were dissolved in Stourbridge during the first quarter of 2011 (Jan 2011 - Mar 2011).

This figure is a decrease of 7.7% versus the same period last year (Q1 2010). This figure compares well to the UK as a whole, which saw an increase of 10.0% against the same period last year.

## Monthly Data (Jan, Feb & Mar 2011)

January 2011 saw a new record in company closures in Stourbridge when compared to any previous January.

#### dissolved companies by month

|                          | JANUARY   | FEBRUARY  | MARCH     |
|--------------------------|-----------|-----------|-----------|
| CLOSED COMPANIES IN 2011 | 36        | 30        | 30        |
| CLOSED COMPANIES IN 2010 | 18        | 38        | 48        |
| % CHANGE                 | 100.0%    | -21.1%    | -38%      |
| RECORD YEAR              | 2011 (36) | 2010 (38) | 2009 (64) |