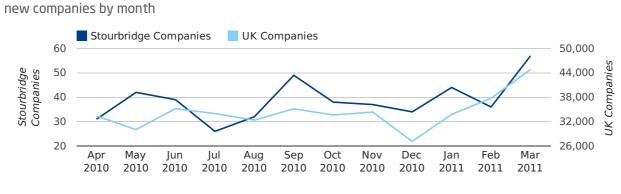

A total of 137 companies were registered in Stourbridge during the first quarter of 2011 (Jan 2011 - Mar 2011).

This figure is a decrease of 1.4% versus the same period last year (Q1 2010). This figure compares badly to the UK as a whole, which saw an increase of 10.7% against the same period last year.

#### Monthly Data (Jan, Feb & Mar 2011)

|                       | JANUARY   | FEBRUARY  | MARCH     |
|-----------------------|-----------|-----------|-----------|
| NEW COMPANIES IN 2011 | 44        | 36        | 57        |
| NEW COMPANIES IN 2010 | 36        | 41        | 62        |
| % CHANGE              | 22.2%     | -12.2%    | -8.1%     |
| RECORD YEAR           | 2004 (45) | 2003 (51) | 2010 (62) |