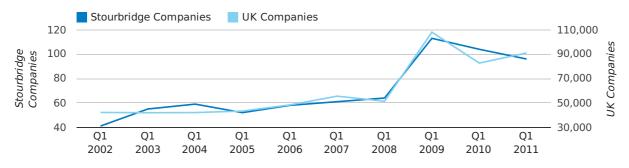

A total of 96 companies were dissolved in Stourbridge during the first quarter of 2011 (Jan 2011 - Mar 2011).

This figure is a decrease of 7.7% versus the same period last year (Q1 2010). This figure compares well to the UK as a whole, which saw an increase of 10.0% against the same period last year.

| FIRST QUARTER (JAN 2011 - MAR 2011) | STOURBRIDGE | UK             |
|-------------------------------------|-------------|----------------|
| 2011                                | 96          | 90,986         |
| 2010                                | 104         | 82,677         |
| % CHANGE                            | -7.7%       | 10.0%          |
| RECORD YEAR                         | 2009 (113)  | 2009 (108,060) |

#### dissolved companies by quarter