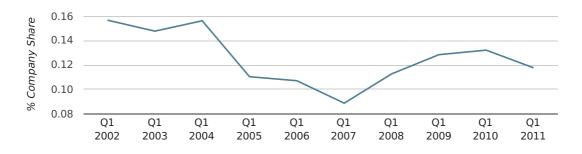

14

92.9%

2007 (43)

18

-55.6%

2005 (28)

In the first quarter of 2011, Stourbridge formed 0.1% of all UK companies.

| FIRST QUARTER (JAN 2011 - MAR 2011) | STOURBRIDGE |
|-------------------------------------|-------------|
| 2011                                | 0.1%        |
| 2010                                | 0.1%        |
| 2009                                | 0.1%        |
| 2008                                | 0.1%        |
| 2007                                | 0.1%        |
| RECORD YEAR (SINCE 1960)            | 1969 (0.3%) |