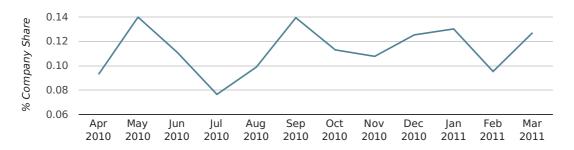

company share by quarter

Monthly Data (Jan, Feb & Mar 2011)

company share by month

|                            | JANUARY     | FEBRUARY    | MARCH       |
|----------------------------|-------------|-------------|-------------|
| UK FORMATION SHARE IN 2011 | 0.1%        | 0.1%        | 0.1%        |
| UK FORMATION SHARE IN 2010 | 0.1%        | 0.1%        | 0.1%        |
| % CHANGE                   | 5.4%        | -22.8%      | -12.3%      |
| RECORD YEAR                | 1964 (0.6%) | 1965 (0.4%) | 1963 (0.4%) |