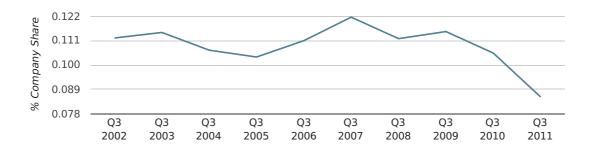

In the third quarter of 2011, Stourbridge formed 0.1% of all UK companies.

| THIRD QUARTER (JUL 2011 - SEP 2011) | STOURBRIDGE |
|-------------------------------------|-------------|
| 2011                                | 0.1%        |
| 2010                                | 0.1%        |
| 2009                                | 0.1%        |
| 2008                                | 0.1%        |
| 2007                                | 0.1%        |
| RECORD YEAR (SINCE 1960)            | 1963 (0.4%) |

## company share by quarter