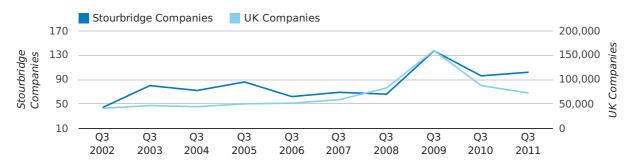

#### dissolved companies by quarter

A total of 102 companies were dissolved in Stourbridge during the third quarter of 2011 (Jul 2011 - Sep 2011).

This figure is an increase of 6.3% versus the same period last year (Q3 2010). This figure compares poorly to the UK as a whole, which saw a decrease of 17.6% against the same period last year.

| THIRD QUARTER (JUL 2011 - SEP 2011) | STOURBRIDGE | UK             |
|-------------------------------------|-------------|----------------|
| 2011                                | 102         | 72,230         |
| 2010                                | 96          | 87,705         |
| % CHANGE                            | 6.3%        | -17.6%         |
| RECORD YEAR                         | 2009 (137)  | 2009 (159,401) |