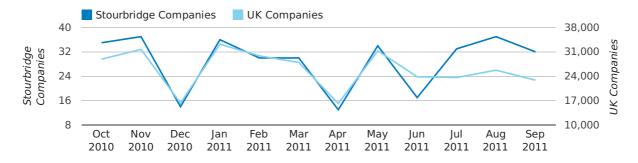

#### company share by month

|                            | JULY        | AUGUST      | SEPTEMBER   |
|----------------------------|-------------|-------------|-------------|
| UK FORMATION SHARE IN 2011 | 0.1%        | 0.1%        | 0.1%        |
| UK FORMATION SHARE IN 2010 | 0.1%        | 0.1%        | 0.1%        |
| % CHANGE                   | 9.2%        | -5.4%       | -42.8%      |
| RECORD YEAR                | 1968 (0.6%) | 1963 (0.5%) | 1984 (0.4%) |

# Monthly Data (Jul, Aug & Sep 2011)