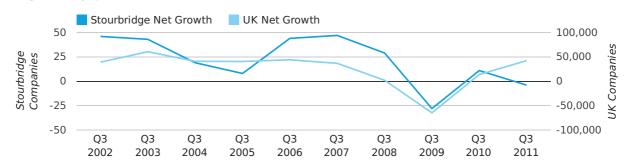

Net company growth for Stourbridge during the third quarter of 2011 (Jul 2011 - Sep 2011) was -4 companies.

This represents a decrease of 136.4% on the same period last year.

| THIRD QUARTER (JUL 2011 - SEP 2011) | STOURBRIDGE | UK            |
|-------------------------------------|-------------|---------------|
| 2011                                | -4          | 42,282        |
| 2010                                | 11          | 13,787        |
| % CHANGE                            | -136.4%     | 206.7%        |
| RECORD YEAR                         | 2007 (47)   | 2003 (60,597) |

#### net growth by quarter