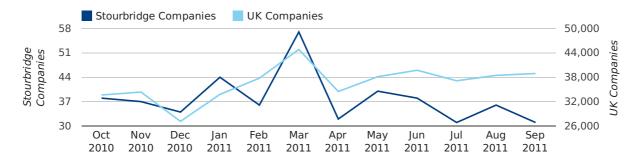

#### net growth by month

Warning: Division by zero in /var/clients/duport/v3/website/confidence-reports/includes/parseBlurb.php(96): eval()'d code on line 1 Warning: Division by zero in /var/clients/duport/v3/website/confidence-reports/includes/parseBlurb.php(96): eval()'d code on line 1

|                    | JULY      | AUGUST    | SEPTEMBER |
|--------------------|-----------|-----------|-----------|
| NET GROWTH IN 2011 | -2        | -1        | -1        |
| NET GROWTH IN 2010 | 0         | 2         | 9         |
| % CHANGE           | 0.0%      | -150.0%   | -111.1%   |
| RECORD YEAR        | 2008 (33) | 2007 (22) | 2008 (30) |