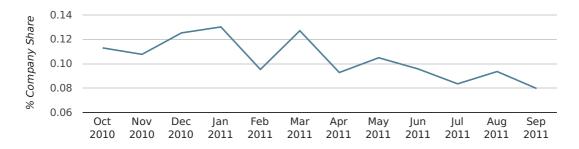

# Monthly Data (Jul, Aug & Sep 2011)

#### company share by month

|                            | JULY        | AUGUST      | SEPTEMBER   |
|----------------------------|-------------|-------------|-------------|
| UK FORMATION SHARE IN 2011 | 0.1%        | 0.1%        | 0.1%        |
| UK FORMATION SHARE IN 2010 | 0.1%        | 0.1%        | 0.1%        |
| % CHANGE                   | 9.2%        | -5.4%       | -42.8%      |
| RECORD YEAR                | 1968 (0.6%) | 1963 (0.5%) | 1984 (0.4%) |