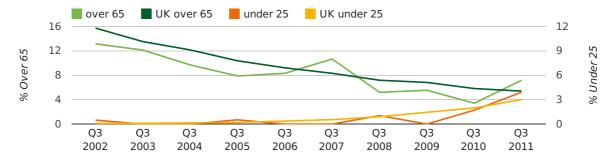

# Quarterly Data (Q3 Jul-Sep 2011)

The average age of a director in the third quarter of 2011 was 47.2.

The percentage of directors under the age of 25 was 3.9% compared to the UK figure of 4.0%.

The percentage of directors over the age of 65 was 7.2% compared to the UK figure of 4.1%.

## director age by quarter

The record third quarter for female directors in Stourbridge was in 1862 when 50.0% of all directors were female.

31.4% of all director appointments in Stourbridge in the third quarter of 2011 were female. This compares to a UK average of 26.0% for the same period.