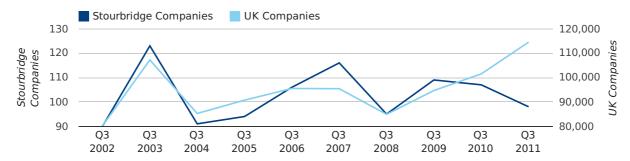

#### new companies by quarter

A total of 98 companies were registered in Stourbridge during the third quarter of 2011 (Jul 2011 - Sep 2011).

This figure is a decrease of 8.4% versus the same period last year (Q3 2010). This figure compares badly to the UK as a whole, which saw an increase of 12.8% against the same period last year.

| THIRD QUARTER (JUL 2011 - SEP 2011) | STOURBRIDGE | UK             |
|-------------------------------------|-------------|----------------|
| 2011                                | 98          | 114,512        |
| 2010                                | 107         | 101,492        |
| % CHANGE                            | -8.4%       | 12.8%          |
| RECORD YEAR                         | 2003 (123)  | 2011 (114,512) |