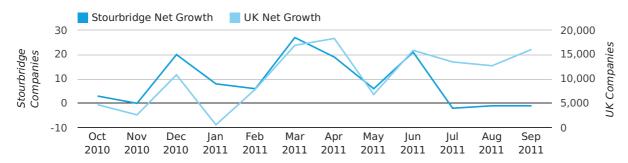

#### Monthly Data (Jul, Aug & Sep 2011)

#### net growth by month

Warning: Division by zero in /var/clients/duport/v3/website/confidence-reports/includes/parseBlurb.php(96): eval()'d code on line 1 Warning: Division by zero in /var/clients/duport/v3/website/confidence-reports/includes/parseBlurb.php(96): eval()'d code on line 1

|                    | JULY      | AUGUST    | SEPTEMBER |
|--------------------|-----------|-----------|-----------|
| NET GROWTH IN 2011 | -2        | -1        | -1        |
| NET GROWTH IN 2010 | 0         | 2         | 9         |
| % CHANGE           | 0.0%      | -150.0%   | -111.1%   |
| RECORD YEAR        | 2008 (33) | 2007 (22) | 2008 (30) |