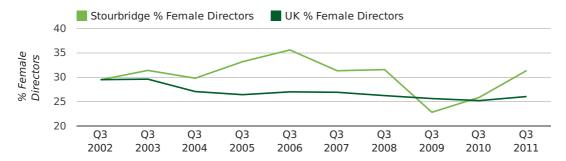

## director age by quarter

The record third quarter for female directors in Stourbridge was in 1862 when 50.0% of all directors were female.

31.4% of all director appointments in Stourbridge in the third quarter of 2011 were female. This compares to a UK average of 26.0% for the same period.