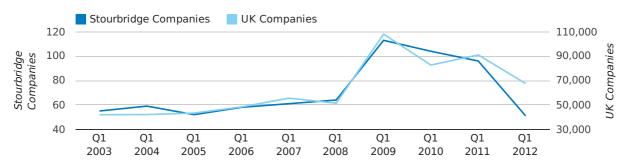

A total of 51 companies were dissolved in Stourbridge during the first quarter of 2012 (Jan 2012 - Mar 2012).

This figure is a decrease of 46.9% versus the same period last year (Q1 2011). This figure compares well to the UK as a whole, which saw a decrease of 25.7% against the same period last year.

| FIRST QUARTER (JAN 2012 - MAR 2012) | STOURBRIDGE | UK             |
|-------------------------------------|-------------|----------------|
| 2012                                | 51          | 67,576         |
| 2011                                | 96          | 90,986         |
| % CHANGE                            | -46.9%      | -25.7%         |
| RECORD YEAR                         | 2009 (113)  | 2009 (108,060) |

#### dissolved companies by quarter