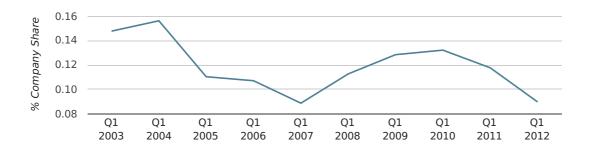

In the first quarter of 2012, Stourbridge formed 0.1% of all UK companies.

| FIRST QUARTER (JAN 2012 - MAR 2012) | STOURBRIDGE |
|-------------------------------------|-------------|
| 2012                                | 0.1%        |
| 2011                                | 0.1%        |
| 2010                                | 0.1%        |
| 2009                                | 0.1%        |
| 2008                                | 0.1%        |
| RECORD YEAR (SINCE 1960)            | 1969 (0.3%) |

#### company share by quarter