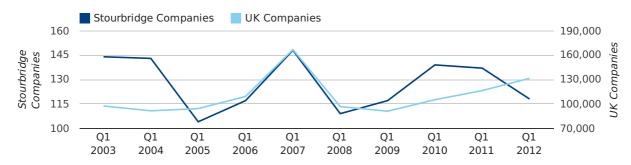

A total of 118 companies were registered in Stourbridge during the first quarter of 2012 (Jan 2012 - Mar 2012).

This figure is a decrease of 13.9% versus the same period last year (Q1 2011). This figure compares badly to the UK as a whole, which saw an increase of 13.0% against the same period last year.

| FIRST QUARTER (JAN 2012 - MAR 2012) | STOURBRIDGE | UK             |
|-------------------------------------|-------------|----------------|
| 2012                                | 118         | 131,491        |
| 2011                                | 137         | 116,391        |
| % CHANGE                            | -13.9%      | 13.0%          |
| RECORD YEAR                         | 2007 (148)  | 2007 (166,814) |

#### new companies by quarter