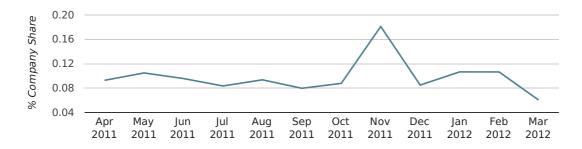

In the first quarter of 2012, Stourbridge formed 0.1% of all UK companies.

| FIRST QUARTER (JAN 2012 - MAR 2012) | STOURBRIDGE |
|-------------------------------------|-------------|
| 2012                                | 0.1%        |
| 2011                                | 0.1%        |
| 2010                                | 0.1%        |
| 2009                                | 0.1%        |
| 2008                                | 0.1%        |
| RECORD YEAR (SINCE 1960)            | 1969 (0.3%) |

## Monthly Data (Jan, Feb & Mar 2012)

#### company share by month

|                            | JANUARY     | FEBRUARY    | MARCH       |
|----------------------------|-------------|-------------|-------------|
| UK FORMATION SHARE IN 2012 | 0.1%        | 0.1%        | 0.1%        |
| UK FORMATION SHARE IN 2011 | 0.1%        | 0.1%        | 0.1%        |
| % CHANGE                   | -18.1%      | 11.8%       | -52.4%      |
| RECORD YEAR                | 1964 (0.6%) | 1965 (0.4%) | 1963 (0.4%) |