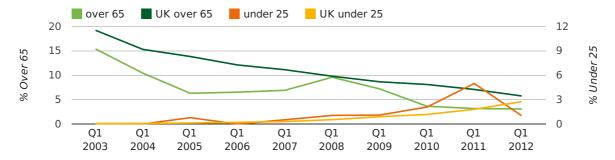

The average age of a director in the first quarter of 2012 was 44.7.

The percentage of directors under the age of 25 was 1.0% compared to the UK figure of 4.6%.

The percentage of directors over the age of 65 was 3.1% compared to the UK figure of 3.5%.

#### director age by quarter

The record first quarter for female directors in Stourbridge was in 1861 when 40.0% of all directors were female.

24.4% of all director appointments in Stourbridge in the first quarter of 2012 were female. This compares to a UK average of 25.3% for the same period.