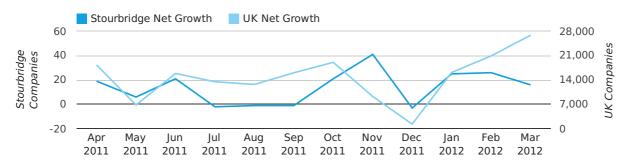

Net company growth for Stourbridge during the first quarter of 2012 (Jan 2012 - Mar 2012) was 67 companies.

This represents an increase of 63.4% on the same period last year.

| FIRST QUARTER (JAN 2012 - MAR 2012) | STOURBRIDGE | UK             |
|-------------------------------------|-------------|----------------|
| 2012                                | 67          | 63,915         |
| 2011                                | 41          | 25,405         |
| % CHANGE                            | 63.4%       | 151.6%         |
| RECORD YEAR                         | 2003 (89)   | 2007 (111,282) |

### Monthly Data (Jan, Feb & Mar 2012)

#### net growth by month

|                    | JANUARY   | FEBRUARY  | MARCH     |
|--------------------|-----------|-----------|-----------|
| NET GROWTH IN 2012 | 25        | 26        | 16        |
| NET GROWTH IN 2011 | 8         | 6         | 27        |
| % CHANGE           | 212.5%    | 333.3%    | -40.7%    |
| RECORD YEAR        | 2005 (28) | 2003 (38) | 2007 (43) |