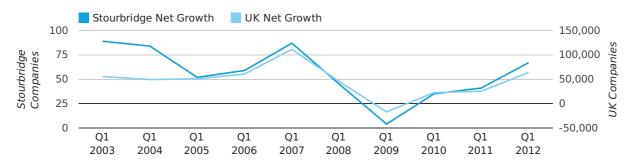

Net company growth for Stourbridge during the first quarter of 2012 (Jan 2012 - Mar 2012) was 67 companies.

This represents an increase of 63.4% on the same period last year.

| FIRST QUARTER (JAN 2012 - MAR 2012) | STOURBRIDGE | UK             |
|-------------------------------------|-------------|----------------|
| 2012                                | 67          | 63,915         |
| 2011                                | 41          | 25,405         |
| % CHANGE                            | 63.4%       | 151.6%         |
| RECORD YEAR                         | 2003 (89)   | 2007 (111,282) |

#### net growth by quarter