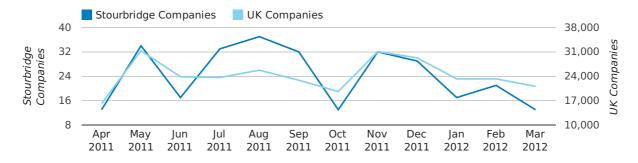

#### Monthly Data (Jan, Feb & Mar 2012)

dissolved companies by month

|                          | JANUARY   | FEBRUARY  | MARCH     |
|--------------------------|-----------|-----------|-----------|
| CLOSED COMPANIES IN 2012 | 17        | 21        | 13        |
| CLOSED COMPANIES IN 2011 | 36        | 30        | 30        |
| % CHANGE                 | -52.8%    | -30.0%    | -57%      |
| RECORD YEAR              | 2011 (36) | 2010 (38) | 2009 (64) |