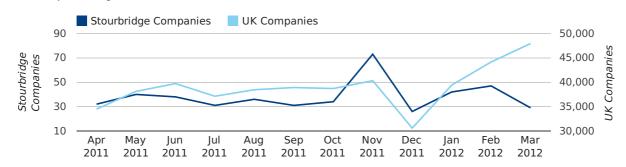

#### Monthly Data (Jan, Feb & Mar 2012)

#### new companies by month

|                       | JANUARY   | FEBRUARY  | MARCH     |
|-----------------------|-----------|-----------|-----------|
| NEW COMPANIES IN 2012 | 42        | 47        | 29        |
| NEW COMPANIES IN 2011 | 44        | 36        | 57        |
| % CHANGE              | -4.5%     | 30.6%     | -49.1%    |
| RECORD YEAR           | 2004 (45) | 2003 (51) | 2010 (62) |