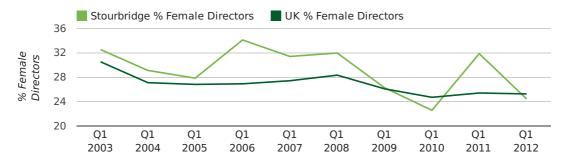

#### director age by quarter

The record first quarter for female directors in Stourbridge was in 1861 when 40.0% of all directors were female.

24.4% of all director appointments in Stourbridge in the first quarter of 2012 were female. This compares to a UK average of 25.3% for the same period.