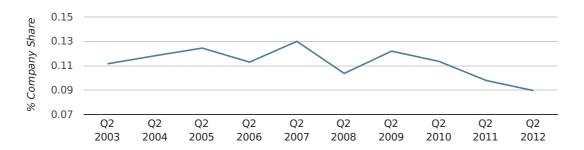

# Quarterly Data (Q2 Apr-Jun 2012)

In the second quarter of 2012, Stourbridge formed 0.1% of all UK companies.

| SECOND QUARTER (APR 2012 - JUN 2012) | STOURBRIDGE |
|--------------------------------------|-------------|
| 2012                                 | 0.1%        |
| 2011                                 | 0.1%        |
| 2010                                 | 0.1%        |
| 2009                                 | 0.1%        |
| 2008                                 | 0.1%        |
| RECORD YEAR (SINCE 1960)             | 1973 (0.3%) |

#### company share by quarter