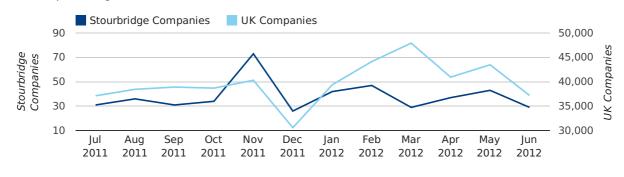

# new companies by month

|                       | APRIL     | MAY       | JUNE      |
|-----------------------|-----------|-----------|-----------|
| NEW COMPANIES IN 2012 | 37        | 43        | 29        |
| NEW COMPANIES IN 2011 | 32        | 40        | 38        |
| % CHANGE              | 15.6%     | 7.5%      | -23.7%    |
| RECORD YEAR           | 2007 (51) | 2007 (48) | 2006 (51) |