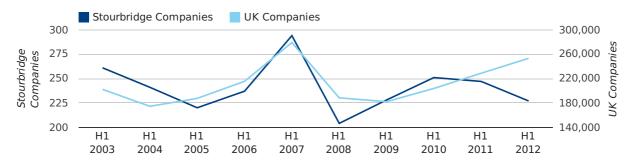

In the first half of 2012 a total of 227 companies were formed in Stourbridge. This figure is 8.1% lower than last year, which compares badly to the UK wide figure of 10.7%.

The highest total for a first half year in Stourbridge occurred in 2007 when a total of 294 were formed.

| HALF YEAR (JAN-JUN) | STOURBRIDGE | UK             |
|---------------------|-------------|----------------|
| 2012                | 227         | 253,150        |
| 2011                | 247         | 228,735        |
| % CHANGE            | -8.1%       | 10.7%          |
| RECORD YEAR         | 2007 (294)  | 2007 (279,097) |

#### new companies by half year