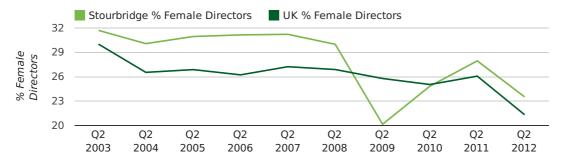

# Quarterly Data (Q2 Apr-Jun 2012)

The record second quarter for female directors in Stourbridge was in 1866 when 66.7% of all directors were female.

23.5% of all director appointments in Stourbridge in the second quarter of 2012 were female. This compares to a UK average of 21.3% for the same period.

#### director gender by quarter

naming trends  $\operatorname{duport} \omega$ 