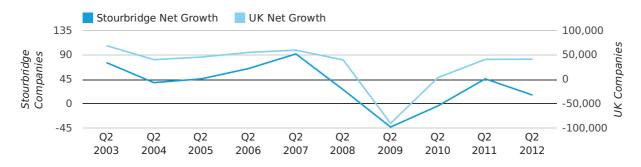

# Quarterly Data (Q2 Apr-Jun 2012)

Net company growth for Stourbridge during the second quarter of 2012 (Apr 2012 - Jun 2012) was 16 companies.

This represents a decrease of 65.2% on the same period last year.

| SECOND QUARTER (APR 2012 - JUN 2012) | STOURBRIDGE | UK            |
|--------------------------------------|-------------|---------------|
| 2012                                 | 16          | 41,442        |
| 2011                                 | 46          | 41,020        |
| % CHANGE                             | -65.2%      | 1.0%          |
| RECORD YEAR                          | 2007 (92)   | 2003 (69,274) |

# net growth by quarter