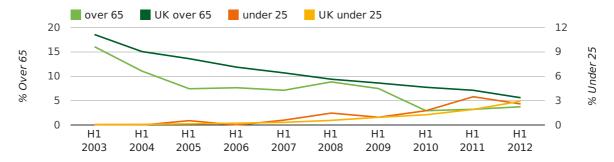

The average age of a director in the first half of 2012 was 43.9.

The percentage of directors under the age of 25 was 2.6% compared to the UK figure of 4.9%.

The percentage of directors over the age of 65 was 3.8% compared to the UK figure of 3.4%.

#### director age by half year