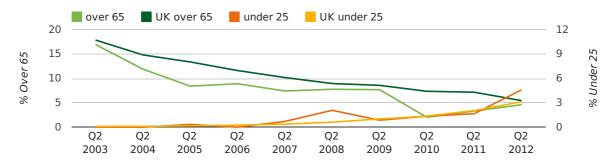

# Quarterly Data (Q2 Apr-Jun 2012)

The average age of a director in the second quarter of 2012 was 42.9.

The percentage of directors under the age of 25 was 4.6% compared to the UK figure of 5.2%.

The percentage of directors over the age of 65 was 4.6% compared to the UK figure of 3.3%.

#### director age by quarter

The record first half year for female directors in Stourbridge was 1857 when 40.0% of all directors were female.

24.0% of all director appointments in Stourbridge in the first half of 2012 were female. This compares to a UK average of 23.4% for the same period.