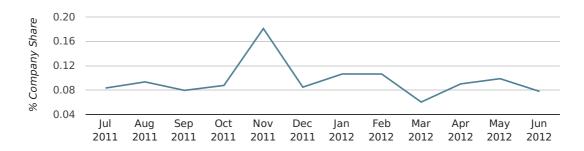

# company share by month

|                            | APRIL       | MAY         | JUNE        |
|----------------------------|-------------|-------------|-------------|
| UK FORMATION SHARE IN 2012 | 0.1%        | 0.1%        | 0.1%        |
| UK FORMATION SHARE IN 2011 | 0.1%        | 0.1%        | 0.1%        |
| % CHANGE                   | -2.7%       | -5.7%       | -18.5%      |
| RECORD YEAR                | 1971 (0.5%) | 1976 (0.4%) | 1973 (0.5%) |