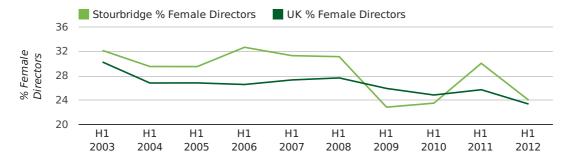

#### director age by quarter

The record first half year for female directors in Stourbridge was 1857 when 40.0% of all directors were female.

24.0% of all director appointments in Stourbridge in the first half of 2012 were female. This compares to a UK average of 23.4% for the same period.

#### director gender by half year