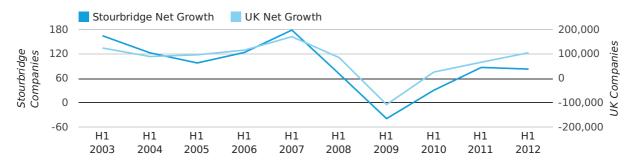

In the first half of 2012 the company register for Stourbridge increased by 83 companies. This figure is 4.6% lower than last year, which compares badly to a UK increase of 58.6%.

| HALF YEAR (JAN-JUN) | STOURBRIDGE | UK             |
|---------------------|-------------|----------------|
| 2012                | 83          | 105,357        |
| 2011                | 87          | 66,425         |
| % CHANGE            | -4.6%       | 58.6%          |
| RECORD YEAR         | 2007 (179)  | 2007 (171,296) |

#### net growth by half year