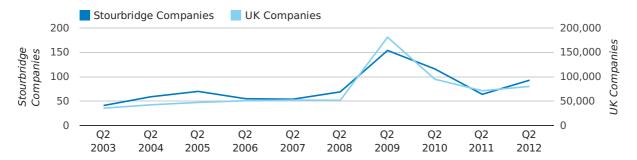

In the first half of 2012 a total of 227 companies were formed in Stourbridge. This figure is 8.1% lower than last year, which compares badly to the UK wide figure of 10.7%.

The highest total for a first half year in Stourbridge occurred in 2007 when a total of 294 were formed.

| HALF YEAR (JAN-JUN) | STOURBRIDGE | UK             |
|---------------------|-------------|----------------|
| 2012                | 227         | 253,150        |
| 2011                | 247         | 228,735        |
| % CHANGE            | -8.1%       | 10.7%          |
| RECORD YEAR         | 2007 (294)  | 2007 (279,097) |

#### new companies by half year