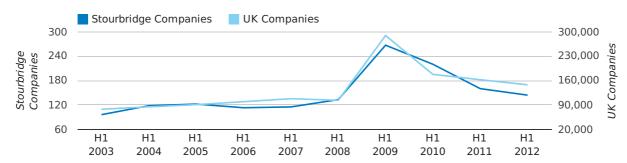

In the first half of 2012 a total of 144 companies were dissolved in Stourbridge. This figure is 10.0% lower than last year, which compares well to the UK wide change of -8.9%.

The highest total for a first half year in Stourbridge occurred in 2009 when a total of 267 were closed.

| HALF YEAR (JAN-JUN) | STOURBRIDGE | UK             |
|---------------------|-------------|----------------|
| 2012                | 144         | 147,793        |
| 2011                | 160         | 162,310        |
| % CHANGE            | -10.0%      | -8.9%          |
| RECORD YEAR         | 2009 (267)  | 2009 (289,236) |

#### dissolved companies by half year