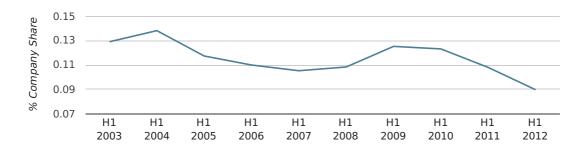

In the first half of 2012 Stourbridge formed 0.1% of all UK companies. This is the same as the 2011 figure of 0.1%.

| HALF YEAR (JAN-JUN)      | STOURBRIDGE |
|--------------------------|-------------|
| 2012                     | 0.1%        |
| 2011                     | 0.1%        |
| 2010                     | 0.1%        |
| 2009                     | 0.1%        |
| 2008                     | 0.1%        |
| RECORD YEAR (SINCE 1960) | 1969 (0.2%) |

# company share by half year