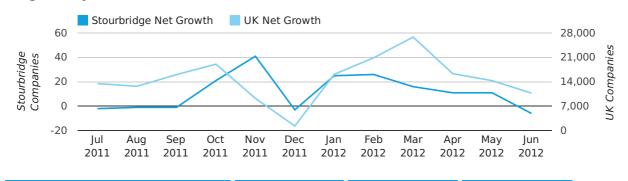

In the first half of 2012 the company register for Stourbridge increased by 83 companies. This figure is 4.6% lower than last year, which compares badly to a UK increase of 58.6%.

| HALF YEAR (JAN-JUN) | STOURBRIDGE | UK             |
|---------------------|-------------|----------------|
| 2012                | 83          | 105,357        |
| 2011                | 87          | 66,425         |
| % CHANGE            | -4.6%       | 58.6%          |
| RECORD YEAR         | 2007 (179)  | 2007 (171,296) |

#### net growth by half year

# Quarterly Data (Q2 Apr-Jun 2012)

Net company growth for Stourbridge during the second quarter of 2012 (Apr 2012 - Jun 2012) was 16 companies.

This represents a decrease of 65.2% on the same period last year.

| SECOND QUARTER (APR 2012 - JUN 2012) | STOURBRIDGE | UK            |
|--------------------------------------|-------------|---------------|
| 2012                                 | 16          | 41,442        |
| 2011                                 | 46          | 41,020        |
| % CHANGE                             | -65.2%      | 1.0%          |
| RECORD YEAR                          | 2007 (92)   | 2003 (69,274) |

# net growth by quarter