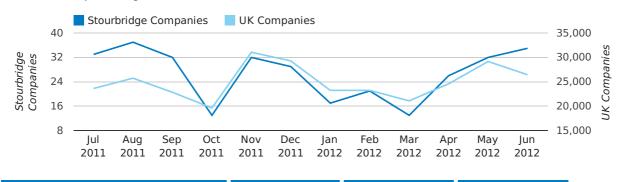

## Quarterly Data (Q2 Apr-Jun 2012)

A total of 109 companies were registered in Stourbridge during the second quarter of 2012 (Apr 2012 - Jun 2012).

This figure is a decrease of 0.9% versus the same period last year (Q2 2011). This figure compares badly to the UK as a whole, which saw an increase of 8.3% against the same period last year.

| SECOND QUARTER (APR 2012 - JUN 2012) | STOURBRIDGE | UK             |
|--------------------------------------|-------------|----------------|
| 2012                                 | 109         | 121,659        |
| 2011                                 | 110         | 112,344        |
| % CHANGE                             | -0.9%       | 8.3%           |
| RECORD YEAR                          | 2007 (146)  | 2012 (121,659) |

#### new companies by quarter