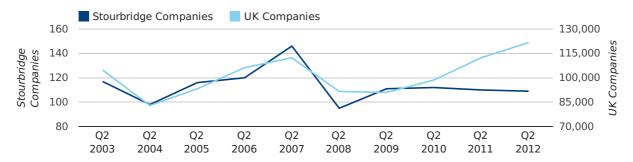

## Quarterly Data (Q2 Apr-Jun 2012)

A total of 109 companies were registered in Stourbridge during the second quarter of 2012 (Apr 2012 - Jun 2012).

This figure is a decrease of 0.9% versus the same period last year (Q2 2011). This figure compares badly to the UK as a whole, which saw an increase of 8.3% against the same period last year.

| SECOND QUARTER (APR 2012 - JUN 2012) | STOURBRIDGE | UK             |
|--------------------------------------|-------------|----------------|
| 2012                                 | 109         | 121,659        |
| 2011                                 | 110         | 112,344        |
| % CHANGE                             | -0.9%       | 8.3%           |
| RECORD YEAR                          | 2007 (146)  | 2012 (121,659) |

#### new companies by quarter