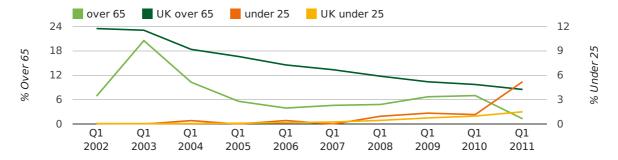

The average age of a director in the first quarter of 2011 was 42.5.

The percentage of directors under the age of 25 was 5.2% compared to the UK figure of 3.0%.

The percentage of directors over the age of 65 was 1.3% compared to the UK figure of 4.3%.

#### director age by quarter

The record first quarter for female directors in Sunderland was in 1861 when 40.0% of all directors were female.

26.5% of all director appointments in Sunderland in the first quarter of 2011 were female. This compares to a UK average of 25.4% for the same period.