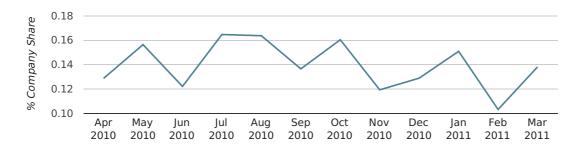

In the first quarter of 2011, Sunderland formed 0.1% of all UK companies.

| FIRST QUARTER (JAN 2011 - MAR 2011) | SUNDERLAND  |
|-------------------------------------|-------------|
| 2011                                | 0.1%        |
| 2010                                | 0.1%        |
| 2009                                | 0.1%        |
| 2008                                | 0.1%        |
| 2007                                | 0.1%        |
| RECORD YEAR (SINCE 1960)            | 1972 (0.4%) |

#### company share by quarter

#### company share by month

|                            | JANUARY     | FEBRUARY    | MARCH       |
|----------------------------|-------------|-------------|-------------|
| UK FORMATION SHARE IN 2011 | 0.2%        | 0.1%        | 0.1%        |
| UK FORMATION SHARE IN 2010 | 0.1%        | 0.1%        | 0.1%        |
| % CHANGE                   | 22.3%       | 3.9%        | 20.7%       |
| RECORD YEAR                | 1978 (0.6%) | 1975 (0.5%) | 1972 (0.4%) |