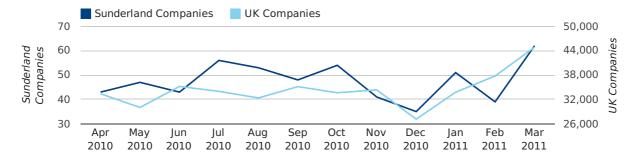

#### Monthly Data (Jan, Feb & Mar 2011)

January 2011 saw a new record in company registrations in Sunderland when compared to any previous January.

#### new companies by month

|                       | JANUARY   | FEBRUARY  | MARCH     |
|-----------------------|-----------|-----------|-----------|
| NEW COMPANIES IN 2011 | 51        | 39        | 62        |
| NEW COMPANIES IN 2010 | 36        | 33        | 49        |
| % CHANGE              | 41.7%     | 18.2%     | 26.5%     |
| RECORD YEAR           | 2011 (51) | 2008 (48) | 2007 (79) |