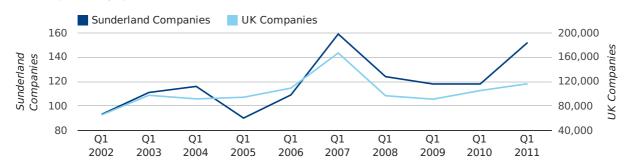

#### contents

A total of 152 companies were registered in Sunderland during the first quarter of 2011 (Jan 2011 - Mar 2011).

This figure is an increase of 28.8% versus the same period last year (Q1 2010). This figure compares well to the UK as a whole, which saw an increase of 10.7% against the same period last year.

| FIRST QUARTER (JAN 2011 - MAR 2011) | SUNDERLAND | UK             |
|-------------------------------------|------------|----------------|
| 2011                                | 152        | 116,391        |
| 2010                                | 118        | 105,137        |
| % CHANGE                            | 28.8%      | 10.7%          |
| RECORD YEAR                         | 2007 (159) | 2007 (166,814) |

#### new companies by quarter