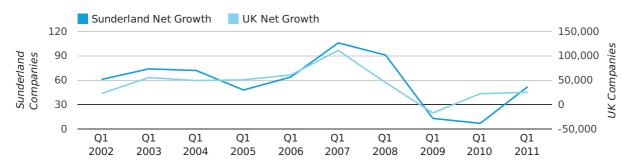

2010 | 33        | 29        | 49        |
| % CHANGE                 | 30.3%     | -6.9%     | -39%      |
| RECORD YEAR              | 2011 (43) | 2010 (29) | 2009 (50) |

Net company growth for Sunderland during the first quarter of 2011 (Jan 2011 - Mar 2011) was 52 companies.

This represents an increase of 642.9% on the same period last year.

| FIRST QUARTER (JAN 2011 - MAR 2011) | SUNDERLAND | UK             |
|-------------------------------------|------------|----------------|
| 2011                                | 52         | 25,405         |
| 2010                                | 7          | 22,460         |
| % CHANGE                            | 642.9%     | 13.1%          |
| RECORD YEAR                         | 2007 (106) | 2007 (111,282) |

#### net growth by quarter



#### Monthly Data (Jan, Feb & Mar 2011)

#### net growth by month



Warning: Division by zero in  $\sqrt{\sqrt{y}}$  website/confidence-reports/includes/parseBlurb.php(96): eval()'d code on line 1 Warning: Division by zero in  $\sqrt{y}$  code on line 1 Warning: Division by zero in  $\sqrt{y}$  code on line 1

|                    | JANUARY   | FEBRUARY  | MARCH     |
|--------------------|-----------|-----------|-----------|
| NET GROWTH IN 2011 | 8         | 12        | 32        |
| NET GROWTH IN 2010 | 3         | 4         | 0         |
| % CHANGE           | 166.7%    | 200.0%    | 0.0%      |
| RECORD YEAR        | 2008 (28) | 2008 (32) | 2007 (56) |

In the first quarter of 2011, Sunderland formed 0.1% of all UK companies.

| FIRST QUARTER (JAN 2011 - MAR 2011) | SUNDERLAND  |
|