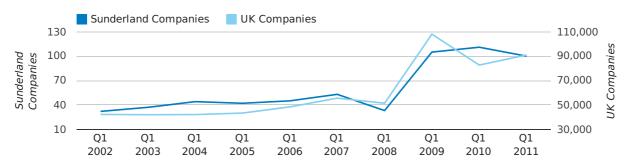

A total of 100 companies were dissolved in Sunderland during the first quarter of 2011 (Jan 2011 - Mar 2011).

This figure is a decrease of 9.9% versus the same period last year (Q1 2010). This figure compares well to the UK as a whole, which saw an increase of 10.0% against the same period last year.

| FIRST QUARTER (JAN 2011 - MAR 2011) | SUNDERLAND | UK             |
|-------------------------------------|------------|----------------|
| 2011                                | 100        | 90,986         |
| 2010                                | 111        | 82,677         |
| % CHANGE                            | -9.9%      | 10.0%          |
| RECORD YEAR                         | 2010 (111) | 2009 (108,060) |

#### dissolved companies by quarter