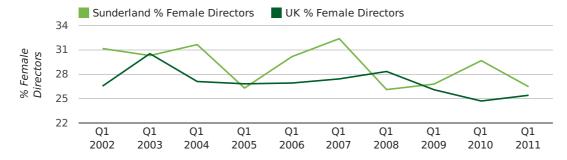

#### director age by quarter

The record first quarter for female directors in Sunderland was in 1861 when 40.0% of all directors were female.

26.5% of all director appointments in Sunderland in the first quarter of 2011 were female. This compares to a UK average of 25.4% for the same period.

#### director gender by quarter