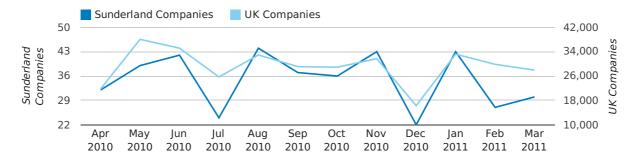

#### new companies by quarter

#### Monthly Data (Jan, Feb & Mar 2011)

January 2011 saw a new record in company registrations in Sunderland when compared to any previous January.