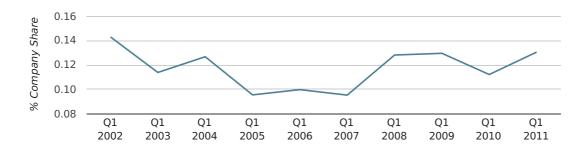

In the first quarter of 2011, Sunderland formed 0.1% of all UK companies.

| FIRST QUARTER (JAN 2011 - MAR 2011) | SUNDERLAND  |
|-------------------------------------|-------------|
| 2011                                | 0.1%        |
| 2010                                | 0.1%        |
| 2009                                | 0.1%        |
| 2008                                | 0.1%        |
| 2007                                | 0.1%        |
| RECORD YEAR (SINCE 1960)            | 1972 (0.4%) |

#### company share by quarter