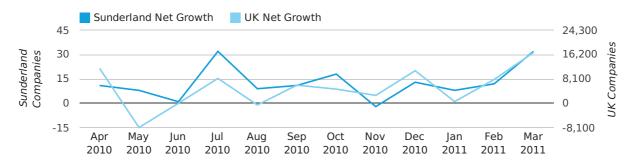

#### net growth by quarter

#### Monthly Data (Jan, Feb & Mar 2011)

#### net growth by month

Warning: Division by zero in  $\sqrt{\sqrt{y}}$  website/confidence-reports/includes/parseBlurb.php(96): eval()'d code on line 1 Warning: Division by zero in  $\sqrt{y}$  code on line 1 Warning: Division by zero in  $\sqrt{y}$  code on line 1

|                    | JANUARY   | FEBRUARY  | MARCH     |
|--------------------|-----------|-----------|-----------|
| NET GROWTH IN 2011 | 8         | 12        | 32        |
| NET GROWTH IN 2010 | 3         | 4         | 0         |
| % CHANGE           | 166.7%    | 200.0%    | 0.0%      |
| RECORD YEAR        | 2008 (28) | 2008 (32) | 2007 (56) |