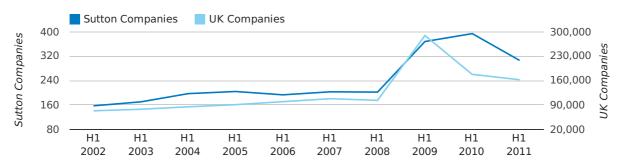

In the first half of 2011 a total of 306 companies were dissolved in Sutton. This figure is 22.3% lower than last year, which compares well to the UK wide change of -8.6%.

The highest total for a first half year in Sutton occurred in 2010 when a total of 394 were closed.

| HALF YEAR (JAN-JUN) | SUTTON     | UK             |
|---------------------|------------|----------------|
| 2011                | 306        | 162,310        |
| 2010                | 394        | 177,631        |
| % CHANGE            | -22.3%     | -8.6%          |
| RECORD YEAR         | 2010 (394) | 2009 (289,236) |

#### dissolved companies by half year