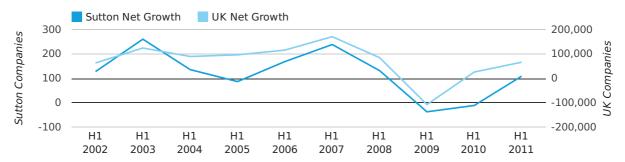

In the first half of 2011 the company register for Sutton increased by 109 companies. This figure is 1,090.9% lower than last year, which compares badly to a UK increase of 154.3%.

| HALF YEAR (JAN-JUN) | SUTTON     | UK             |
|---------------------|------------|----------------|
| 2011                | 109        | 66,425         |
| 2010                | -11        | 26,118         |
| % CHANGE            | -1,090.9%  | 154.3%         |
| RECORD YEAR         | 2003 (261) | 2007 (171,296) |

#### net growth by half year