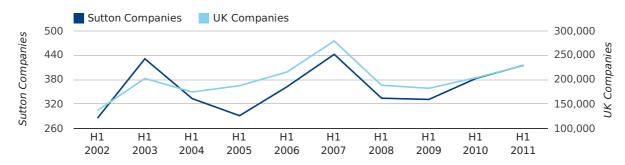

In the first half of 2011 a total of 415 companies were formed in Sutton. This figure is 8.4% higher than last year, which compares badly to the UK wide figure of 12.3%.

The highest total for a first half year in Sutton occurred in 2007 when a total of 442 were formed.

| HALF YEAR (JAN-JUN) | SUTTON     | UK             |
|---------------------|------------|----------------|
| 2011                | 415        | 228,735        |
| 2010                | 383        | 203,749        |
| % CHANGE            | 8.4%       | 12.3%          |
| RECORD YEAR         | 2007 (442) | 2007 (279,097) |

#### new companies by half year