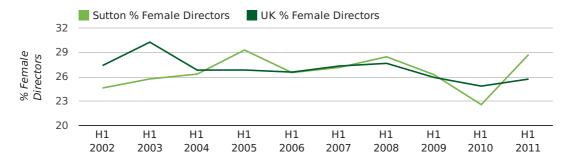

#### director age by quarter

The record first half year for female directors in Sutton was 1861 when 40.0% of all directors were female.

28.8% of all director appointments in Sutton in the first half of 2011 were female. This compares to a UK average of 25.7% for the same period.

#### director gender by half year