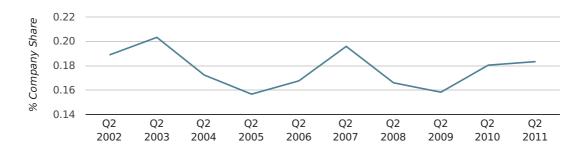

# Quarterly Data (Q2 Apr-Jun 2011)

In the second quarter of 2011, Sutton formed 0.2% of all UK companies.

| SECOND QUARTER (APR 2011 - JUN 2011) | SUTTON      |
|--------------------------------------|-------------|
| 2011                                 | 0.2%        |
| 2010                                 | 0.2%        |
| 2009                                 | 0.2%        |
| 2008                                 | 0.2%        |
| 2007                                 | 0.2%        |
| RECORD YEAR (SINCE 1960)             | 1973 (0.6%) |

#### company share by quarter