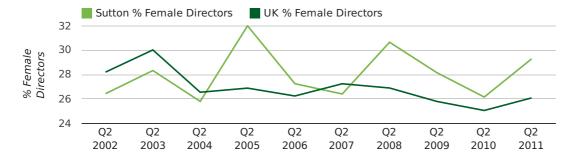

# Quarterly Data (Q2 Apr-Jun 2011)

The record second quarter for female directors in Sutton was in 1866 when 66.7% of all directors were female.

29.3% of all director appointments in Sutton in the second quarter of 2011 were female. This compares to a UK average of 26.1% for the same period.

#### director gender by quarter