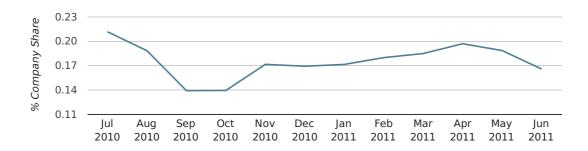

# company share by month

|                            | APRIL       | MAY         | JUNE        |
|----------------------------|-------------|-------------|-------------|
| UK FORMATION SHARE IN 2011 | 0.2%        | 0.2%        | 0.2%        |
| UK FORMATION SHARE IN 2010 | 0.2%        | 0.2%        | 0.2%        |
| % CHANGE                   | 2.9%        | 7.0%        | -4.2%       |
| RECORD YEAR                | 1973 (0.9%) | 1962 (0.8%) | 1964 (0.8%) |