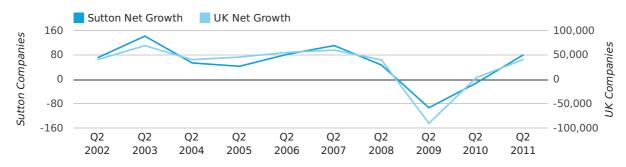

# Quarterly Data (Q2 Apr-Jun 2011)

Net company growth for Sutton during the second quarter of 2011 (Apr 2011 - Jun 2011) was 81 companies.

This represents an increase of 775.0% on the same period last year.

| SECOND QUARTER (APR 2011 - JUN 2011) | SUTTON     | UK            |
|--------------------------------------|------------|---------------|
| 2011                                 | 81         | 41,020        |
| 2010                                 | -12        | 3,658         |
| % CHANGE                             | -775.0%    | 1,021.4%      |
| RECORD YEAR                          | 2003 (142) | 2003 (69,274) |

#### net growth by quarter