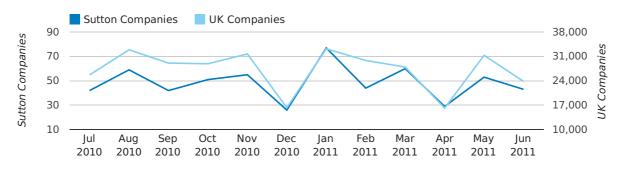

## Quarterly Data (Q2 Apr-Jun 2011)

A total of 206 companies were registered in Sutton during the second quarter of 2011 (Apr 2011 - Jun 2011).

This figure is an increase of 15.7% versus the same period last year (Q2 2010). This figure compares well to the UK as a whole, which saw an increase of 13.9% against the same period last year.

| SECOND QUARTER (APR 2011 - JUN 2011) | SUTTON     | UK             |
|--------------------------------------|------------|----------------|
| 2011                                 | 206        | 112,344        |
| 2010                                 | 178        | 98,612         |
| % CHANGE                             | 15.7%      | 13.9%          |
| RECORD YEAR                          | 2007 (220) | 2011 (112,344) |

#### new companies by quarter