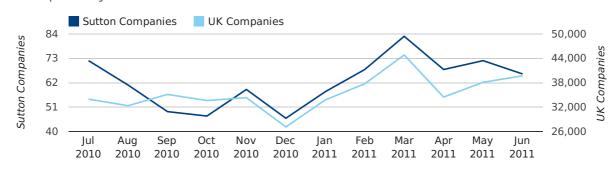

## new companies by month

|                       | APRIL     | MAY       | JUNE      |
|-----------------------|-----------|-----------|-----------|
| NEW COMPANIES IN 2011 | 68        | 72        | 66        |
| NEW COMPANIES IN 2010 | 64        | 53        | 61        |
| % CHANGE              | 6.3%      | 35.8%     | 8.2%      |
| RECORD YEAR           | 2007 (83) | 2007 (82) | 2003 (78) |