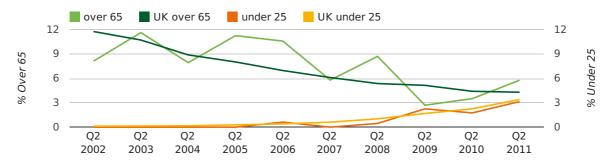

## Quarterly Data (Q2 Apr-Jun 2011)

The average age of a director in the second quarter of 2011 was 44.6.

The percentage of directors under the age of 25 was 3.1% compared to the UK figure of 3.4%.

The percentage of directors over the age of 65 was 5.8% compared to the UK figure of 4.3%.

#### director age by quarter

The record first half year for female directors in Sutton was 1861 when 40.0% of all directors were female.

28.8% of all director appointments in Sutton in the first half of 2011 were female. This compares to a UK average of 25.7% for the same period.