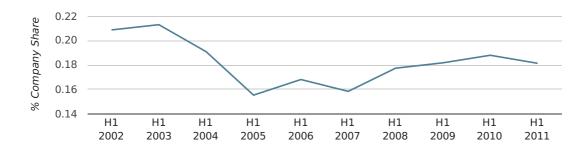

In the first half of 2011 Sutton formed 0.2% of all UK companies. This is the same as the 2010 figure of 0.2%.

| HALF YEAR (JAN-JUN)      | SUTTON      |
|--------------------------|-------------|
| 2011                     | 0.2%        |
| 2010                     | 0.2%        |
| 2009                     | 0.2%        |
| 2008                     | 0.2%        |
| 2007                     | 0.2%        |
| RECORD YEAR (SINCE 1960) | 1973 (0.5%) |

## company share by half year