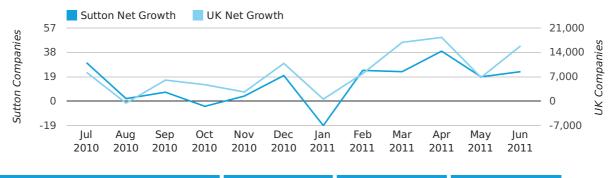

In the first half of 2011 the company register for Sutton increased by 109 companies. This figure is 1,090.9% lower than last year, which compares badly to a UK increase of 154.3%.

| HALF YEAR (JAN-JUN) | SUTTON     | UK             |
|---------------------|------------|----------------|
| 2011                | 109        | 66,425         |
| 2010                | -11        | 26,118         |
| % CHANGE            | -1,090.9%  | 154.3%         |
| RECORD YEAR         | 2003 (261) | 2007 (171,296) |

#### net growth by half year

# Quarterly Data (Q2 Apr-Jun 2011)

Net company growth for Sutton during the second quarter of 2011 (Apr 2011 - Jun 2011) was 81 companies.

This represents an increase of 775.0% on the same period last year.

| SECOND QUARTER (APR 2011 - JUN 2011) | SUTTON     | UK            |
|--------------------------------------|------------|---------------|
| 2011                                 | 81         | 41,020        |
| 2010                                 | -12        | 3,658         |
| % CHANGE                             | -775.0%    | 1,021.4%      |
| RECORD YEAR                          | 2003 (142) | 2003 (69,274) |

#### net growth by quarter