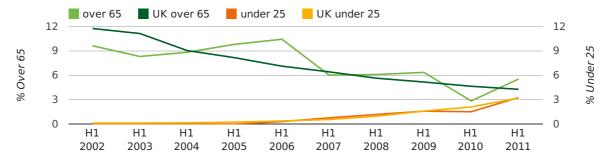

The average age of a director in the first half of 2011 was 44.4.

The percentage of directors under the age of 25 was 3.3% compared to the UK figure of 3.2%.

The percentage of directors over the age of 65 was 5.5% compared to the UK figure of 4.3%.

#### director age by half year