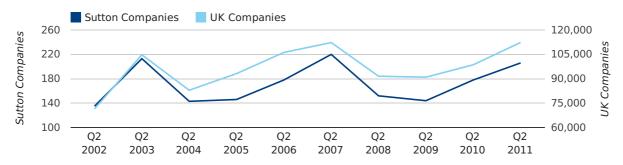

## Quarterly Data (Q2 Apr-Jun 2011)

A total of 206 companies were registered in Sutton during the second quarter of 2011 (Apr 2011 - Jun 2011).

This figure is an increase of 15.7% versus the same period last year (Q2 2010). This figure compares well to the UK as a whole, which saw an increase of 13.9% against the same period last year.

| SECOND QUARTER (APR 2011 - JUN 2011) | SUTTON     | UK             |
|--------------------------------------|------------|----------------|
| 2011                                 | 206        | 112,344        |
| 2010                                 | 178        | 98,612         |
| % CHANGE                             | 15.7%      | 13.9%          |
| RECORD YEAR                          | 2007 (220) | 2011 (112,344) |

#### new companies by quarter