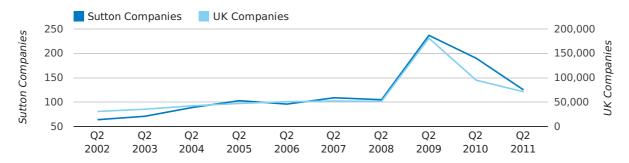

In the first half of 2011 a total of 415 companies were formed in Sutton. This figure is 8.4% higher than last year, which compares badly to the UK wide figure of 12.3%.

The highest total for a first half year in Sutton occurred in 2007 when a total of 442 were formed.

| HALF YEAR (JAN-JUN) | SUTTON     | UK             |
|---------------------|------------|----------------|
| 2011                | 415        | 228,735        |
| 2010                | 383        | 203,749        |
| % CHANGE            | 8.4%       | 12.3%          |
| RECORD YEAR         | 2007 (442) | 2007 (279,097) |

#### new companies by half year