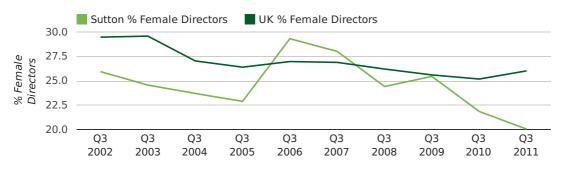

#### director age by quarter

The record third quarter for female directors in Sutton was in 1862 when 50.0% of all directors were female.

20.1% of all director appointments in Sutton in the third quarter of 2011 were female. This compares to a UK average of 26.0% for the same period.

#### director gender by quarter