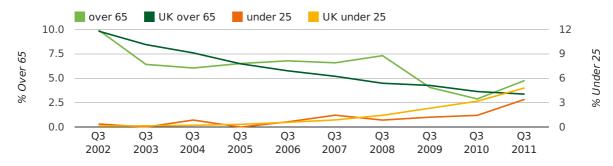

The average age of a director in the third quarter of 2011 was 44.2.

The percentage of directors under the age of 25 was 3.4% compared to the UK figure of 4.0%.

The percentage of directors over the age of 65 was 4.8% compared to the UK figure of 4.1%.