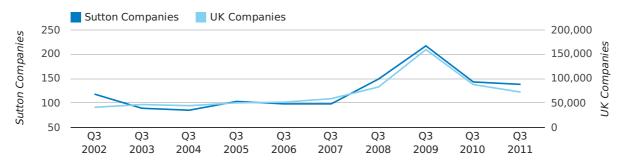

A total of 138 companies were dissolved in Sutton during the third quarter of 2011 (Jul 2011 - Sep 2011).

This figure is a decrease of 3.5% versus the same period last year (Q3 2010). This figure compares poorly to the UK as a whole, which saw a decrease of 17.6% against the same period last year.

| THIRD QUARTER (JUL 2011 - SEP 2011) | SUTTON     | UK             |
|-------------------------------------|------------|----------------|
| 2011                                | 138        | 72,230         |
| 2010                                | 143        | 87,705         |
| % CHANGE                            | -3.5%      | -17.6%         |
| RECORD YEAR                         | 2009 (217) | 2009 (159,401) |

#### dissolved companies by quarter