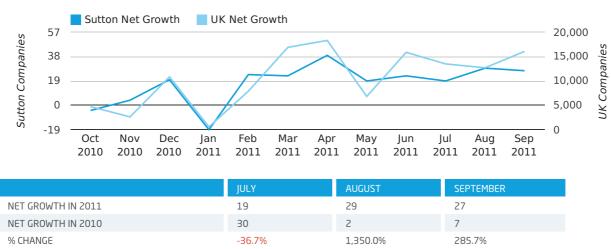

Net company growth for Sutton during the third quarter of 2011 (Jul 2011 - Sep 2011) was 75 companies.

This represents an increase of 92.3% on the same period last year.

| THIRD QUARTER (JUL 2011 - SEP 2011) | SUTTON    | UK            |
|-------------------------------------|-----------|---------------|
| 2011                                | 75        | 42,282        |
| 2010                                | 39        | 13,787        |
| % CHANGE                            | 92.3%     | 206.7%        |
| RECORD YEAR                         | 2003 (99) | 2003 (60,597) |

net growth by quarter

Monthly Data (Jul, Aug & Sep 2011)

2001 (31)

2002 (54)

2008 (63)

net growth by month

RECORD YEAR

In the third quarter of 2011, Sutton formed 0.2% of all UK companies.