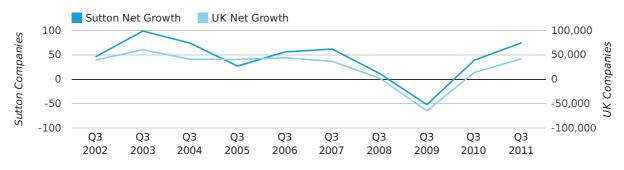

Net company growth for Sutton during the third quarter of 2011 (Jul 2011 - Sep 2011) was 75 companies.

This represents an increase of 92.3% on the same period last year.

| THIRD QUARTER (JUL 2011 - SEP 2011) | SUTTON    | UK            |
|-------------------------------------|-----------|---------------|
| 2011                                | 75        | 42,282        |
| 2010                                | 39        | 13,787        |
| % CHANGE                            | 92.3%     | 206.7%        |
| RECORD YEAR                         | 2003 (99) | 2003 (60,597) |

net growth by quarter

Monthly Data (Jul, Aug & Sep 2011)

2001 (31)

2002 (54)

2008 (63)

net growth by month

RECORD YEAR

In the third quarter of 2011, Sutton formed 0.2% of all UK companies.