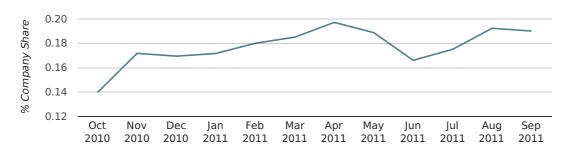

company share by quarter

Monthly Data (Jul, Aug & Sep 2011)

company share by month

|                            | JULY        | AUGUST      | SEPTEMBER   |
|----------------------------|-------------|-------------|-------------|
| UK FORMATION SHARE IN 2011 | 0.2%        | 0.2%        | 0.2%        |
| UK FORMATION SHARE IN 2010 | 0.2%        | 0.2%        | 0.1%        |
| % CHANGE                   | -17.4%      | 2.1%        | 36.4%       |
| RECORD YEAR                | 1976 (0.7%) | 1974 (0.6%) | 1972 (1.0%) |