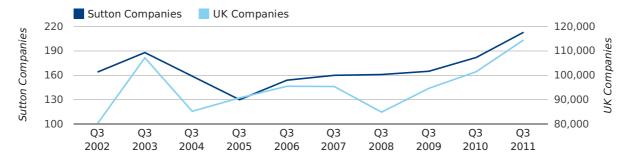

Q3 2011 saw a new record in company registrations in Sutton when compared to any previous Q3.

A total of 213 companies were registered in Sutton during the third quarter of 2011 (Jul 2011 - Sep 2011).

This figure is an increase of 17.0% versus the same period last year (Q3 2010). This figure compares well to the UK as a whole, which saw an increase of 12.8% against the same period last year.

| THIRD QUARTER (JUL 2011 - SEP 2011) | SUTTON     | UK             |
|-------------------------------------|------------|----------------|
| 2011                                | 213        | 114,512        |
| 2010                                | 182        | 101,492        |
| % CHANGE                            | 17.0%      | 12.8%          |
| RECORD YEAR                         | 2011 (213) | 2011 (114,512) |

#### new companies by quarter