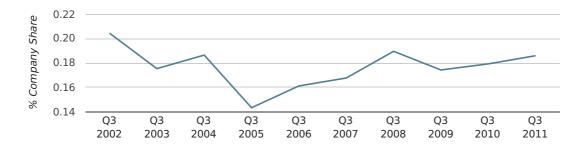

net growth by quarter

Monthly Data (Jul, Aug & Sep 2011)

2001 (31)

2002 (54)

2008 (63)

net growth by month

RECORD YEAR

In the third quarter of 2011, Sutton formed 0.2% of all UK companies.

| THIRD QUARTER (JUL 2011 - SEP 2011) | SUTTON      |
|-------------------------------------|-------------|
| 2011                                | 0.2%        |
| 2010                                | 0.2%        |
| 2009                                | 0.2%        |
| 2008                                | 0.2%        |
| 2007                                | 0.2%        |
| RECORD YEAR (SINCE 1960)            | 1972 (0.6%) |