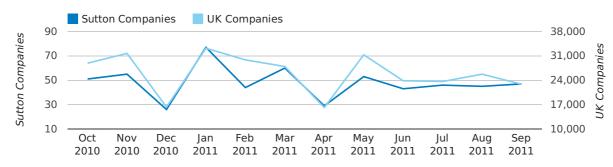

#### Monthly Data (Jul, Aug & Sep 2011)

September 2011 saw a new record in company registrations in Sutton when compared to any previous September.

August 2011 saw a new record in company registrations in Sutton when compared to any previous August.

#### Sutton Companies UK Companies 84 50,000 Sutton Companies JK Companies 44.000 73 38,000 62 51 32,000 40 26,000 Oct Nov Dec Feb Mar May Jul Sep Apr Jun Aug Jan 2010 2010 2010 2011 2011 2011 2011 2011 2011 2011 2011 2011

#### new companies by month

|                       | JULY      | AUGUST    | SEPTEMBER |
|-----------------------|-----------|-----------|-----------|
| NEW COMPANIES IN 2011 | 65        | 74        | 74        |
| NEW COMPANIES IN 2010 | 72        | 61        | 49        |
| % CHANGE              | -9.7%     | 21.3%     | 51.0%     |
| RECORD YEAR           | 2010 (72) | 2011 (74) | 2011 (74) |