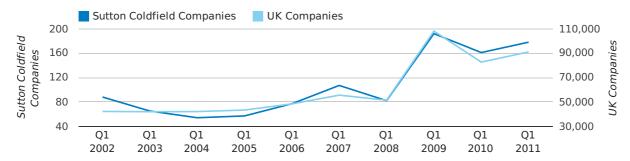

Net company growth for Sutton Coldfield during the first quarter of 2011 (Jan 2011 - Mar 2011) was 27 companies.

This represents a decrease of 50.0% on the same period last year.

| FIRST QUARTER (JAN 2011 - MAR 2011) | SUTTON COLDFIELD | UK             |
|-------------------------------------|------------------|----------------|
| 2011                                | 27               | 25,405         |
| 2010                                | 54               | 22,460         |
| % CHANGE                            | -50.0%           | 13.1%          |
| RECORD YEAR                         | 2007 (129)       | 2007 (111,282) |

#### net growth by quarter