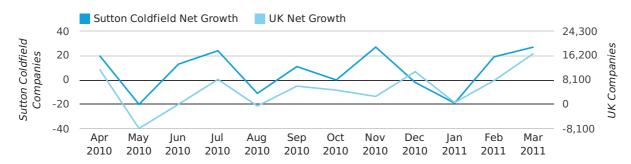

## Monthly Data (Jan, Feb & Mar 2011)

#### net growth by month

|                    | JANUARY   | FEBRUARY  | MARCH     |
|--------------------|-----------|-----------|-----------|
| NET GROWTH IN 2011 | -19       | 19        | 27        |
| NET GROWTH IN 2010 | 23        | 27        | 4         |
| % CHANGE           | -182.6%   | -29.6%    | 575.0%    |
| RECORD YEAR        | 2005 (39) | 2003 (55) | 2007 (78) |