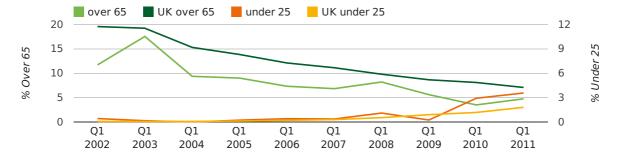

The average age of a director in the first quarter of 2011 was 44.4.

The percentage of directors under the age of 25 was 3.6% compared to the UK figure of 3.0%.

The percentage of directors over the age of 65 was 4.8% compared to the UK figure of 4.3%.