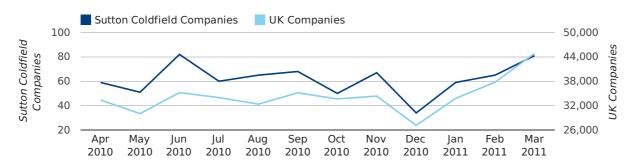

A total of 205 companies were registered in Sutton Coldfield during the first quarter of 2011 (Jan 2011 - Mar 2011).

This figure is a decrease of 4.7% versus the same period last year (Q1 2010). This figure compares badly to the UK as a whole, which saw an increase of 10.7% against the same period last year.

### Monthly Data (Jan, Feb & Mar 2011)

#### new companies by month

|                       | JANUARY   | FEBRUARY  | MARCH      |
|-----------------------|-----------|-----------|------------|
| NEW COMPANIES IN 2011 | 59        | 65        | 81         |
| NEW COMPANIES IN 2010 | 66        | 70        | 79         |
| % CHANGE              | -10.6%    | -7.1%     | 2.5%       |
| RECORD YEAR           | 2010 (66) | 2006 (78) | 2007 (112) |