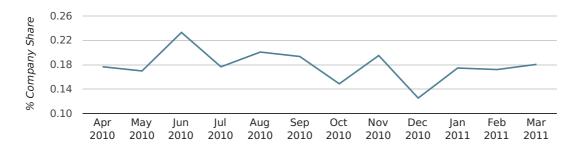

# Monthly Data (Jan, Feb & Mar 2011)

### company share by month

|                            | JANUARY     | FEBRUARY    | MARCH       |
|----------------------------|-------------|-------------|-------------|
| UK FORMATION SHARE IN 2011 | 0.2%        | 0.2%        | 0.2%        |
| UK FORMATION SHARE IN 2010 | 0.2%        | 0.2%        | 0.2%        |
| % CHANGE                   | -22.9%      | -18.4%      | -2.2%       |
| RECORD YEAR                | 1962 (1.0%) | 1963 (0.6%) | 1963 (0.5%) |