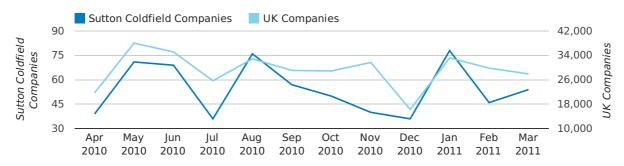

A total of 178 companies were dissolved in Sutton Coldfield during the first quarter of 2011 (Jan 2011 - Mar 2011).

This figure is an increase of 10.6% versus the same period last year (Q1 2010). This figure compares poorly to the UK as a whole, which saw an increase of 10.0% against the same period last year.

### Monthly Data (Jan, Feb & Mar 2011)

February 2011 saw a new record in company closures in Sutton Coldfield when compared to any previous February.

January 2011 saw a new record in company closures in Sutton Coldfield when compared to any previous January.

#### dissolved companies by month

|                          | JANUARY   | FEBRUARY  | MARCH      |
|--------------------------|-----------|-----------|------------|
| CLOSED COMPANIES IN 2011 | 78        | 46        | 54         |
| CLOSED COMPANIES IN 2010 | 43        | 43        | 75         |
| % CHANGE                 | 81.4%     | 7.0%      | -28%       |
| RECORD YEAR              | 2011 (78) | 2011 (46) | 2009 (109) |