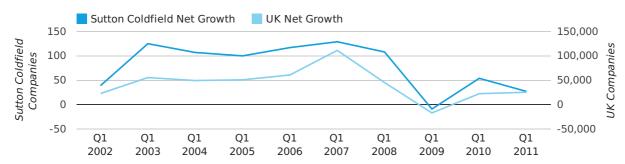

Net company growth for Sutton Coldfield during the first quarter of 2011 (Jan 2011 - Mar 2011) was 27 companies.

This represents a decrease of 50.0% on the same period last year.

| FIRST QUARTER (JAN 2011 - MAR 2011) | SUTTON COLDFIELD | UK             |
|-------------------------------------|------------------|----------------|
| 2011                                | 27               | 25,405         |
| 2010                                | 54               | 22,460         |
| % CHANGE                            | -50.0%           | 13.1%          |
| RECORD YEAR                         | 2007 (129)       | 2007 (111,282) |

#### net growth by quarter