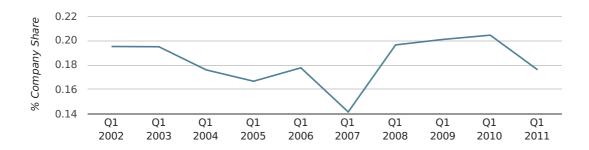

In the first quarter of 2011, Sutton Coldfield formed 0.2% of all UK companies.

| FIRST QUARTER (JAN 2011 - MAR 2011) | SUTTON COLDFIELD |
|-------------------------------------|------------------|
| 2011                                | 0.2%             |
| 2010                                | 0.2%             |
| 2009                                | 0.2%             |
| 2008                                | 0.2%             |
| 2007                                | 0.1%             |
| RECORD YEAR (SINCE 1960)            | 1963 (0.5%)      |

### company share by quarter