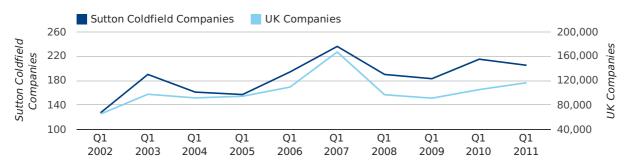

A total of 205 companies were registered in Sutton Coldfield during the first quarter of 2011 (Jan 2011 - Mar 2011).

This figure is a decrease of 4.7% versus the same period last year (Q1 2010). This figure compares badly to the UK as a whole, which saw an increase of 10.7% against the same period last year.

| FIRST QUARTER (JAN 2011 - MAR 2011) | SUTTON COLDFIELD | UK             |
|-------------------------------------|------------------|----------------|
| 2011                                | 205              | 116,391        |
| 2010                                | 215              | 105,137        |
| % CHANGE                            | -4.7%            | 10.7%          |
| RECORD YEAR                         | 2007 (236)       | 2007 (166,814) |

#### new companies by quarter