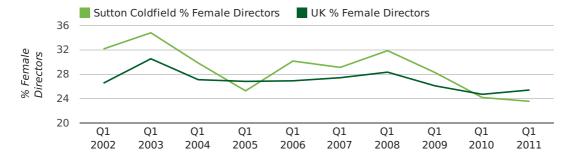

### director age by quarter

The record first quarter for female directors in Sutton Coldfield was in 1861 when 40.0% of all directors were female.

23.5% of all director appointments in Sutton Coldfield in the first quarter of 2011 were female. This compares to a UK average of 25.4% for the same period.