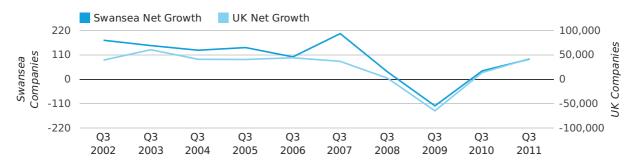

Net company growth for Swansea during the third quarter of 2011 (Jul 2011 - Sep 2011) was 91 companies.

This represents an increase of 139.5% on the same period last year.

| THIRD QUARTER (JUL 2011 - SEP 2011) | SWANSEA    | UK            |
|-------------------------------------|------------|---------------|
| 2011                                | 91         | 42,282        |
| 2010                                | 38         | 13,787        |
| % CHANGE                            | 139.5%     | 206.7%        |
| RECORD YEAR                         | 2007 (206) | 2003 (60,597) |

#### net growth by quarter