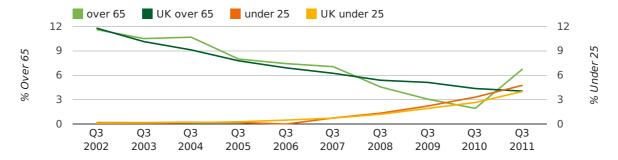

The average age of a director in the third quarter of 2011 was 44.0.

The percentage of directors under the age of 25 was 4.8% compared to the UK figure of 4.0%.

The percentage of directors over the age of 65 was 6.8% compared to the UK figure of 4.1%.