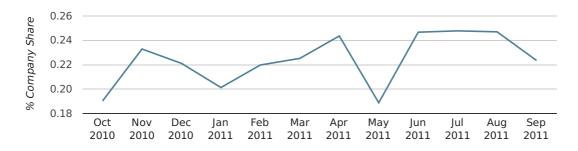

In the third quarter of 2011, Swansea formed 0.2% of all UK companies.

| THIRD QUARTER (JUL 2011 - SEP 2011) | SWANSEA     |
|-------------------------------------|-------------|
| 2011                                | 0.2%        |
| 2010                                | 0.3%        |
| 2009                                | 0.2%        |
| 2008                                | 0.2%        |
| 2007                                | 0.3%        |
| RECORD YEAR (SINCE 1960)            | 1964 (0.5%) |

## Monthly Data (Jul, Aug & Sep 2011)

#### company share by month

|                            | JULY        | AUGUST      | SEPTEMBER   |
|----------------------------|-------------|-------------|-------------|
| UK FORMATION SHARE IN 2011 | 0.2%        | 0.2%        | 0.2%        |
| UK FORMATION SHARE IN 2010 | 0.3%        | 0.2%        | 0.3%        |
| % CHANGE                   | -9.5%       | 9.5%        | -30.5%      |
| RECORD YEAR                | 1964 (1.1%) | 1969 (0.9%) | 1962 (0.4%) |