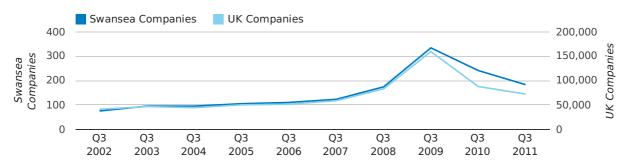

Net company growth for Swansea during the third quarter of 2011 (Jul 2011 - Sep 2011) was 91 companies.

This represents an increase of 139.5% on the same period last year.

| THIRD QUARTER (JUL 2011 - SEP 2011) | SWANSEA    | UK            |
|-------------------------------------|------------|---------------|
| 2011                                | 91         | 42,282        |
| 2010                                | 38         | 13,787        |
| % CHANGE                            | 139.5%     | 206.7%        |
| RECORD YEAR                         | 2007 (206) | 2003 (60,597) |

#### net growth by quarter

### Monthly Data (Jul, Aug & Sep 2011)