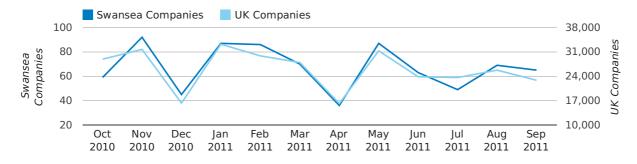

Net company growth for Swansea during the third quarter of 2011 (Jul 2011 - Sep 2011) was 91 companies.

This represents an increase of 139.5% on the same period last year.

| THIRD QUARTER (JUL 2011 - SEP 2011) | SWANSEA    | UK            |
|-------------------------------------|------------|---------------|
| 2011                                | 91         | 42,282        |
| 2010                                | 38         | 13,787        |
| % CHANGE                            | 139.5%     | 206.7%        |
| RECORD YEAR                         | 2007 (206) | 2003 (60,597) |

#### net growth by month

|                    | JULY      | AUGUST     | SEPTEMBER |
|--------------------|-----------|------------|-----------|
| NET GROWTH IN 2011 | 43        | 26         | 22        |
| NET GROWTH IN 2010 | 10        | -19        | 47        |
| % CHANGE           | 330.0%    | -236.8%    | -53.2%    |
| RECORD YEAR        | 2004 (67) | 2007 (129) | 2002 (78) |