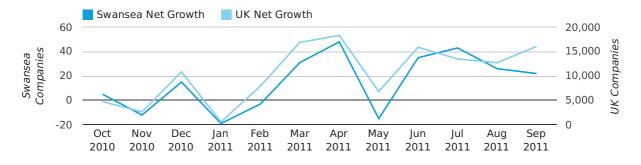

Net company growth for Swansea during the third quarter of 2011 (Jul 2011 - Sep 2011) was 91 companies.

This represents an increase of 139.5% on the same period last year.

| THIRD QUARTER (JUL 2011 - SEP 2011) | SWANSEA    | UK            |
|-------------------------------------|------------|---------------|
| 2011                                | 91         | 42,282        |
| 2010                                | 38         | 13,787        |
| % CHANGE                            | 139.5%     | 206.7%        |
| RECORD YEAR                         | 2007 (206) | 2003 (60,597) |

### Monthly Data (Jul, Aug & Sep 2011)

#### net growth by month

|                    | JULY      | AUGUST     | SEPTEMBER |
|--------------------|-----------|------------|-----------|
| NET GROWTH IN 2011 | 43        | 26         | 22        |
| NET GROWTH IN 2010 | 10        | -19        | 47        |
| % CHANGE           | 330.0%    | -236.8%    | -53.2%    |
| RECORD YEAR        | 2004 (67) | 2007 (129) | 2002 (78) |