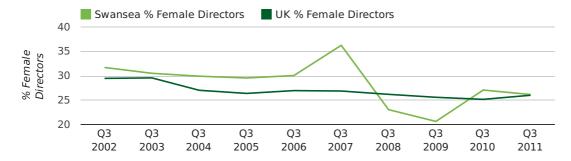

#### director age by quarter

The record third quarter for female directors in Swansea was in 1862 when 50.0% of all directors were female.

26.2% of all director appointments in Swansea in the third quarter of 2011 were female. This compares to a UK average of 26.0% for the same period.