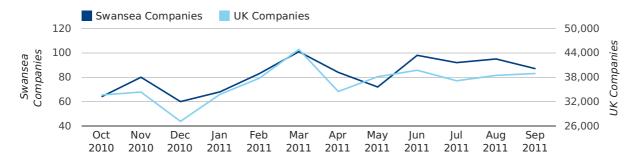

A total of 183 companies were dissolved in Swansea during the third quarter of 2011 (Jul 2011 - Sep 2011).

This figure is a decrease of 24.1% versus the same period last year (Q3 2010). This figure compares well to the UK as a whole, which saw a decrease of 17.6% against the same period last year.

| THIRD QUARTER (JUL 2011 - SEP 2011) | SWANSEA    | UK             |
|-------------------------------------|------------|----------------|
| 2011                                | 183        | 72,230         |
| 2010                                | 241        | 87,705         |
| % CHANGE                            | -24.1%     | -17.6%         |
| RECORD YEAR                         | 2009 (334) | 2009 (159,401) |

#### dissolved companies by quarter

#### Monthly Data (Jul, Aug & Sep 2011)

dissolved companies by month

|                          | JULY      | AUGUST     | SEPTEMBER  |
|--------------------------|-----------|------------|------------|
| CLOSED COMPANIES IN 2011 | 49        | 69         | 65         |
| CLOSED COMPANIES IN 2010 | 83        | 92         | 66         |
| % CHANGE                 | -41.0%    | -25.0%     | -2%        |
| RECORD YEAR              | 2010 (83) | 2008 (134) | 2009 (140) |