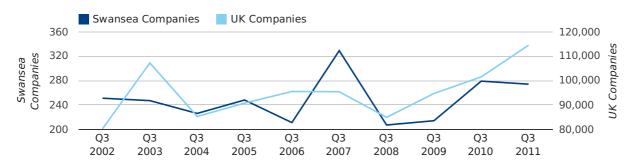

A total of 274 companies were registered in Swansea during the third quarter of 2011 (Jul 2011 - Sep 2011).

This figure is a decrease of 1.8% versus the same period last year (Q3 2010). This figure compares badly to the UK as a whole, which saw an increase of 12.8% against the same period last year.

| THIRD QUARTER (JUL 2011 - SEP 2011) | SWANSEA    | UK             |
|-------------------------------------|------------|----------------|
| 2011                                | 274        | 114,512        |
| 2010                                | 279        | 101,492        |
| % CHANGE                            | -1.8%      | 12.8%          |
| RECORD YEAR                         | 2007 (329) | 2011 (114,512) |

#### new companies by quarter