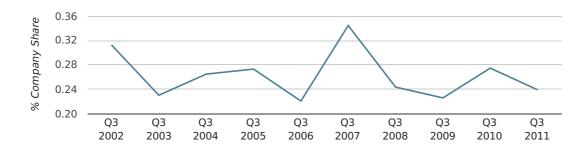

In the third quarter of 2011, Swansea formed 0.2% of all UK companies.

| THIRD QUARTER (JUL 2011 - SEP 2011) | SWANSEA     |
|-------------------------------------|-------------|
| 2011                                | 0.2%        |
| 2010                                | 0.3%        |
| 2009                                | 0.2%        |
| 2008                                | 0.2%        |
| 2007                                | 0.3%        |
| RECORD YEAR (SINCE 1960)            | 1964 (0.5%) |

#### company share by quarter