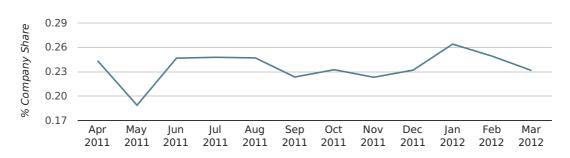

In the first quarter of 2012, Swansea formed 0.2% of all UK companies.

| FIRST QUARTER (JAN 2012 - MAR 2012) | SWANSEA     |
|-------------------------------------|-------------|
| 2012                                | 0.2%        |
| 2011                                | 0.2%        |
| 2010                                | 0.2%        |
| 2009                                | 0.3%        |
| 2008                                | 0.3%        |
| RECORD YEAR (SINCE 1960)            | 1974 (0.5%) |

company share by quarter

Monthly Data (Jan, Feb & Mar 2012)

company share by month

|                            | JANUARY     | FEBRUARY    | MARCH       |
|----------------------------|-------------|-------------|-------------|
| UK FORMATION SHARE IN 2012 | 0.3%        | 0.2%        | 0.2%        |
| UK FORMATION SHARE IN 2011 | 0.2%        | 0.2%        | 0.2%        |
| % CHANGE                   | 31.1%       | 13.4%       | 2.8%        |
| RECORD YEAR                | 1965 (0.8%) | 1963 (0.9%) | 1962 (0.6%) |