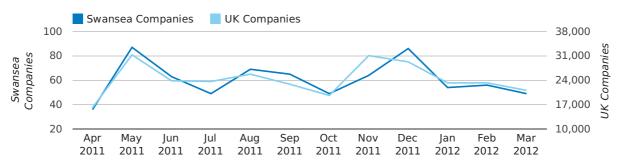

net growth by quarter

Monthly Data (Jan, Feb & Mar 2012)

|                    | JANUARY   | FEBRUARY  | MARCH     |
|--------------------|-----------|-----------|-----------|
| NET GROWTH IN 2012 | 50        | 54        | 62        |
| NET GROWTH IN 2011 | -19       | -3        | 31        |
| % CHANGE           | -363.2%   | -1,900.0% | 100.0%    |
| RECORD YEAR        | 2003 (58) | 2005 (74) | 2006 (87) |