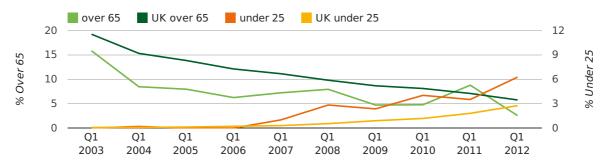

The average age of a director in the first quarter of 2012 was 40.7.

The percentage of directors under the age of 25 was 6.3% compared to the UK figure of 4.6%.

The percentage of directors over the age of 65 was 2.6% compared to the UK figure of 3.5%.