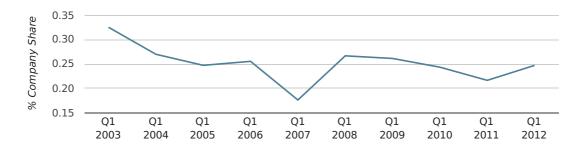

In the first quarter of 2012, Swansea formed 0.2% of all UK companies.

| FIRST QUARTER (JAN 2012 - MAR 2012) | SWANSEA     |
|-------------------------------------|-------------|
| 2012                                | 0.2%        |
| 2011                                | 0.2%        |
| 2010                                | 0.2%        |
| 2009                                | 0.3%        |
| 2008                                | 0.3%        |
| RECORD YEAR (SINCE 1960)            | 1974 (0.5%) |

company share by quarter

Monthly Data (Jan, Feb & Mar 2012)

company share by month

|                            | JANUARY     | FEBRUARY    | MARCH       |
|----------------------------|-------------|-------------|-------------|
| UK FORMATION SHARE IN 2012 | 0.3%        | 0.2%        | 0.2%        |
| UK FORMATION SHARE IN 2011 | 0.2%        | 0.2%        | 0.2%        |
| % CHANGE                   | 31.1%       | 13.4%       | 2.8%        |
| RECORD YEAR                | 1965 (0.8%) | 1963 (0.9%) | 1962 (0.6%) |