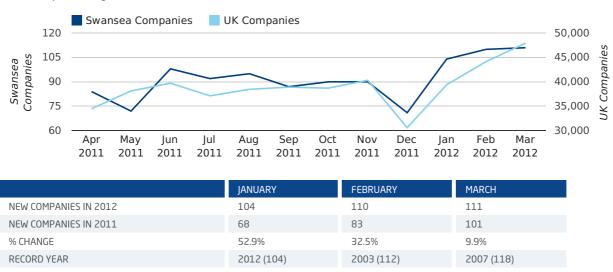

#### Monthly Data (Jan, Feb & Mar 2012)

January 2012 saw a new record in company registrations in Swansea when compared to any previous January.

#### new companies by month

A total of 159 companies were dissolved in Swansea during the first quarter of 2012 (Jan 2012 - Mar 2012).

This figure is a decrease of 34.6% versus the same period last year (Q1 2011). This figure compares well to the UK as a whole, which saw a decrease of 25.7% against the same period last year.