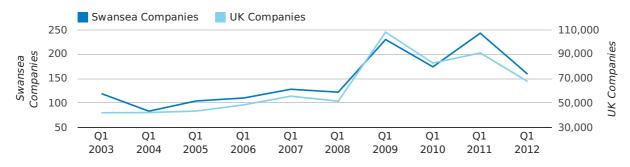

Net company growth for Swansea during the first quarter of 2012 (Jan 2012 - Mar 2012) was 166 companies.

This represents an increase of 1,744.4% on the same period last year.

| FIRST QUARTER (JAN 2012 - MAR 2012) | SWANSEA    | UK             |
|-------------------------------------|------------|----------------|
| 2012                                | 166        | 63,915         |
| 2011                                | 9          | 25,405         |
| % CHANGE                            | 1,744.4%   | 151.6%         |
| RECORD YEAR                         | 2003 (198) | 2007 (111,282) |

net growth by quarter

Monthly Data (Jan, Feb & Mar 2012)

|                    | JANUARY   | FEBRUARY  | MARCH     |
|--------------------|-----------|-----------|-----------|
| NET GROWTH IN 2012 | 50        | 54        | 62        |
| NET GROWTH IN 2011 | -19       | -3        | 31        |
| % CHANGE           | -363.2%   | -1,900.0% | 100.0%    |
| RECORD YEAR        | 2003 (58) | 2005 (74) | 2006 (87) |