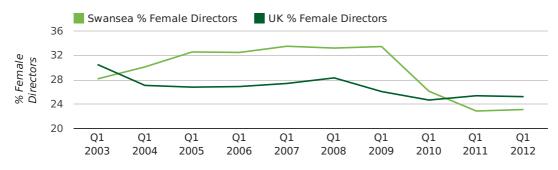

#### director age by quarter

The record first quarter for female directors in Swansea was in 1861 when 40.0% of all directors were female.

23.1% of all director appointments in Swansea in the first quarter of 2012 were female. This compares to a UK average of 25.3% for the same period.