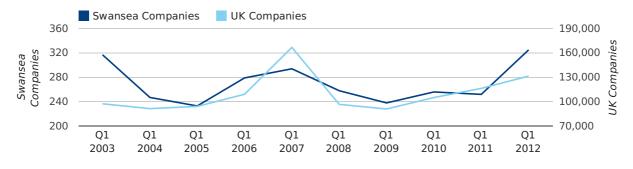

Q1 2012 saw a new record in company registrations in Swansea when compared to any previous Q1.

A total of 325 companies were registered in Swansea during the first quarter of 2012 (Jan 2012 - Mar 2012).

This figure is an increase of 29.0% versus the same period last year (Q1 2011). This figure compares well to the UK as a whole, which saw an increase of 13.0% against the same period last year.

| FIRST QUARTER (JAN 2012 - MAR 2012) | SWANSEA    | UK             |
|-------------------------------------|------------|----------------|
| 2012                                | 325        | 131,491        |
| 2011                                | 252        | 116,391        |
| % CHANGE                            | 29.0%      | 13.0%          |
| RECORD YEAR                         | 2012 (325) | 2007 (166,814) |

#### new companies by quarter