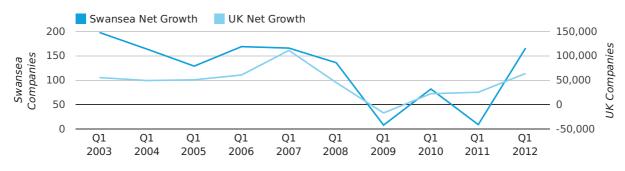

Net company growth for Swansea during the first quarter of 2012 (Jan 2012 - Mar 2012) was 166 companies.

This represents an increase of 1,744.4% on the same period last year.

| FIRST QUARTER (JAN 2012 - MAR 2012) | SWANSEA    | UK             |
|-------------------------------------|------------|----------------|
| 2012                                | 166        | 63,915         |
| 2011                                | 9          | 25,405         |
| % CHANGE                            | 1,744.4%   | 151.6%         |
| RECORD YEAR                         | 2003 (198) | 2007 (111,282) |

net growth by quarter

Monthly Data (Jan, Feb & Mar 2012)

|                    | JANUARY   | FEBRUARY  | MARCH     |
|--------------------|-----------|-----------|-----------|
| NET GROWTH IN 2012 | 50        | 54        | 62        |
| NET GROWTH IN 2011 | -19       | -3        | 31        |
| % CHANGE           | -363.2%   | -1,900.0% | 100.0%    |
| RECORD YEAR        | 2003 (58) | 2005 (74) | 2006 (87) |