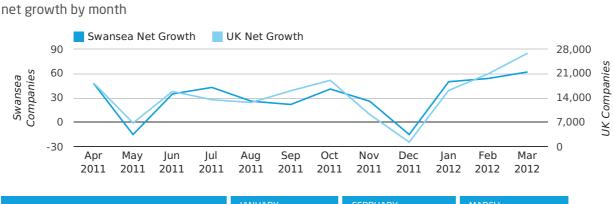

Net company growth for Swansea during the first quarter of 2012 (Jan 2012 - Mar 2012) was 166 companies.

This represents an increase of 1,744.4% on the same period last year.

| FIRST QUARTER (JAN 2012 - MAR 2012) | SWANSEA    | UK             |
|-------------------------------------|------------|----------------|
| 2012                                | 166        | 63,915         |
| 2011                                | 9          | 25,405         |
| % CHANGE                            | 1,744.4%   | 151.6%         |
| RECORD YEAR                         | 2003 (198) | 2007 (111,282) |

net growth by quarter

Monthly Data (Jan, Feb & Mar 2012)

|                    | JANUARY   | FEBRUARY  | MARCH     |
|--------------------|-----------|-----------|-----------|
| NET GROWTH IN 2012 | 50        | 54        | 62        |
| NET GROWTH IN 2011 | -19       | -3        | 31        |
| % CHANGE           | -363.2%   | -1,900.0% | 100.0%    |
| RECORD YEAR        | 2003 (58) | 2005 (74) | 2006 (87) |