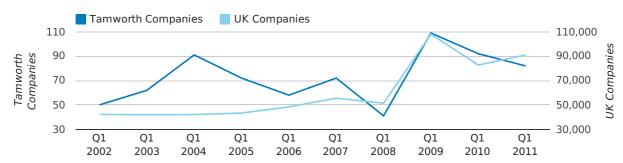

Net company growth for Tamworth during the first quarter of 2011 (Jan 2011 - Mar 2011) was 55 companies.

This represents an increase of 189.5% on the same period last year.

| FIRST QUARTER (JAN 2011 - MAR 2011) | TAMWORTH  | UK             |
|-------------------------------------|-----------|----------------|
| 2011                                | 55        | 25,405         |
| 2010                                | 19        | 22,460         |
| % CHANGE                            | 189.5%    | 13.1%          |
| RECORD YEAR                         | 1998 (77) | 2007 (111,282) |

#### net growth by quarter