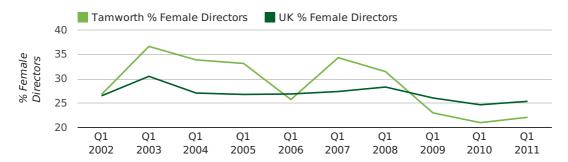

#### director age by quarter

The record first quarter for female directors in Tamworth was in 1861 when 40.0% of all directors were female.

22.1% of all director appointments in Tamworth in the first quarter of 2011 were female. This compares to a UK average of 25.4% for the same period.