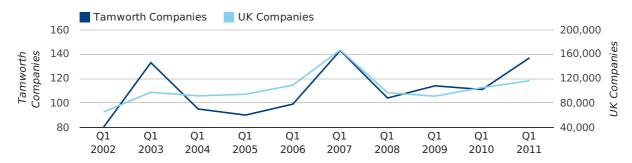

A total of 137 companies were registered in Tamworth during the first quarter of 2011 (Jan 2011 - Mar 2011).

This figure is an increase of 23.4% versus the same period last year (Q1 2010). This figure compares well to the UK as a whole, which saw an increase of 10.7% against the same period last year.

| FIRST QUARTER (JAN 2011 - MAR 2011) | TAMWORTH   | UK             |
|-------------------------------------|------------|----------------|
| 2011                                | 137        | 116,391        |
| 2010                                | 111        | 105,137        |
| % CHANGE                            | 23.4%      | 10.7%          |
| RECORD YEAR                         | 2007 (143) | 2007 (166,814) |

#### new companies by quarter