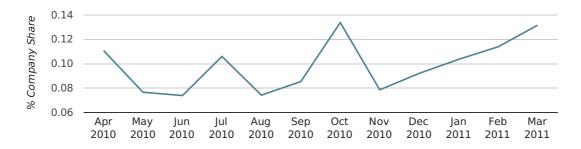

## Monthly Data (Jan, Feb & Mar 2011)

#### company share by month

|                            | JANUARY     | FEBRUARY    | MARCH       |
|----------------------------|-------------|-------------|-------------|
| UK FORMATION SHARE IN 2011 | 0.1%        | 0.1%        | 0.1%        |
| UK FORMATION SHARE IN 2010 | 0.1%        | 0.1%        | 0.1%        |
| % CHANGE                   | -16.1%      | 8.1%        | 40.7%       |
| RECORD YEAR                | 1971 (0.4%) | 1968 (0.6%) | 1975 (0.5%) |