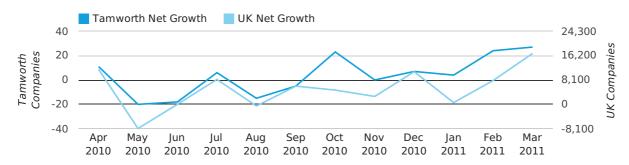

### Monthly Data (Jan, Feb & Mar 2011)

#### net growth by month

|                    | JANUARY   | FEBRUARY  | MARCH     |
|--------------------|-----------|-----------|-----------|
| NET GROWTH IN 2011 | 4         | 24        | 27        |
| NET GROWTH IN 2010 | 12        | 9         | -2        |
| % CHANGE           | -66.7%    | 166.7%    | -1,450.0% |
| RECORD YEAR        | 1998 (33) | 2007 (28) | 2008 (41) |