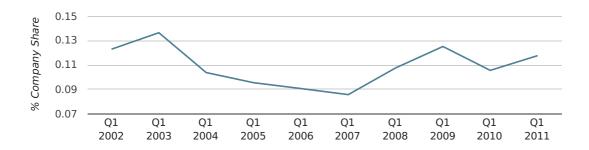

In the first quarter of 2011, Tamworth formed 0.1% of all UK companies.

| FIRST QUARTER (JAN 2011 - MAR 2011) | TAMWORTH    |
|-------------------------------------|-------------|
| 2011                                | 0.1%        |
| 2010                                | 0.1%        |
| 2009                                | 0.1%        |
| 2008                                | 0.1%        |
| 2007                                | 0.1%        |
| RECORD YEAR (SINCE 1960)            | 1975 (0.3%) |

#### company share by quarter