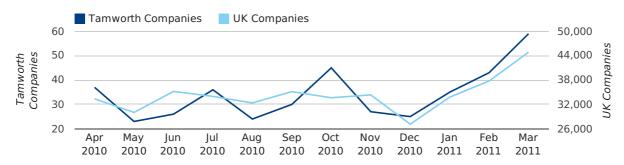

#### Monthly Data (Jan, Feb & Mar 2011)

March 2011 saw a new record in company registrations in Tamworth when compared to any previous March.

#### new companies by month

|                       | JANUARY   | FEBRUARY  | MARCH     |
|-----------------------|-----------|-----------|-----------|
| NEW COMPANIES IN 2011 | 35        | 43        | 59        |
| NEW COMPANIES IN 2010 | 36        | 35        | 40        |
| % CHANGE              | -2.8%     | 22.9%     | 47.5%     |
| RECORD YEAR           | 2009 (41) | 2007 (52) | 2003 (59) |