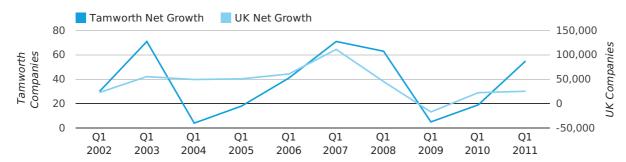

Net company growth for Tamworth during the first quarter of 2011 (Jan 2011 - Mar 2011) was 55 companies.

This represents an increase of 189.5% on the same period last year.

| FIRST QUARTER (JAN 2011 - MAR 2011) | TAMWORTH  | UK             |
|-------------------------------------|-----------|----------------|
| 2011                                | 55        | 25,405         |
| 2010                                | 19        | 22,460         |
| % CHANGE                            | 189.5%    | 13.1%          |
| RECORD YEAR                         | 1998 (77) | 2007 (111,282) |

#### net growth by quarter