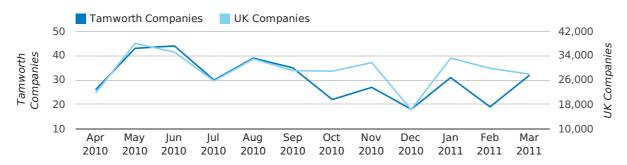

A total of 82 companies were dissolved in Tamworth during the first quarter of 2011 (Jan 2011 - Mar 2011).

This figure is a decrease of 10.9% versus the same period last year (Q1 2010). This figure compares well to the UK as a whole, which saw an increase of 10.0% against the same period last year.

| FIRST QUARTER (JAN 2011 - MAR 2011) | TAMWORTH   | UK             |
|-------------------------------------|------------|----------------|
| 2011                                | 82         | 90,986         |
| 2010                                | 92         | 82,677         |
| % CHANGE                            | -10.9%     | 10.0%          |
| RECORD YEAR                         | 2009 (109) | 2009 (108,060) |

#### dissolved companies by quarter