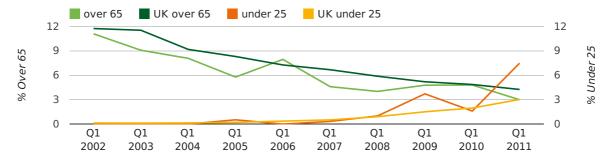

The average age of a director in the first quarter of 2011 was 44.3.

The percentage of directors under the age of 25 was 7.5% compared to the UK figure of 3.0%.

The percentage of directors over the age of 65 was 3.0% compared to the UK figure of 4.3%.

#### director age by quarter

The record first quarter for female directors in Tamworth was in 1861 when 40.0% of all directors were female.

22.1% of all director appointments in Tamworth in the first quarter of 2011 were female. This compares to a UK average of 25.4% for the same period.