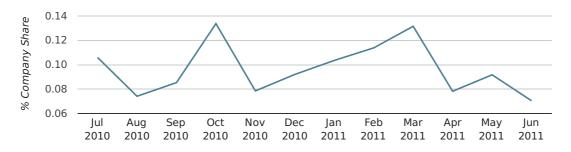

company share by quarter

company share by month

|                            | APRIL       | ΜΑΥ         | JUNE        |
|----------------------------|-------------|-------------|-------------|
| UK FORMATION SHARE IN 2011 | 0.1%        | 0.1%        | 0.1%        |
| UK FORMATION SHARE IN 2010 | 0.1%        | 0.1%        | 0.1%        |
| % CHANGE                   | -29.3%      | 19.8%       | -4.6%       |
| RECORD YEAR                | 1967 (0.4%) | 1974 (0.3%) | 1964 (0.3%) |