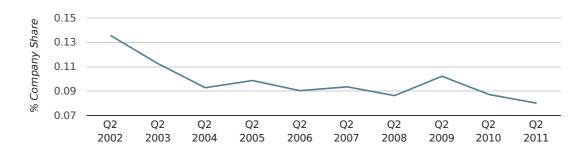

### Quarterly Data (Q2 Apr-Jun 2011)

In the second quarter of 2011, Tamworth formed 0.1% of all UK companies.

| SECOND QUARTER (APR 2011 - JUN 2011) | TAMWORTH    |
|--------------------------------------|-------------|
| 2011                                 | 0.1%        |
| 2010                                 | 0.1%        |
| 2009                                 | 0.1%        |
| 2008                                 | 0.1%        |
| 2007                                 | 0.1%        |
| RECORD YEAR (SINCE 1960)             | 1975 (0.2%) |

company share by quarter

company share by month

|                            | APRIL       | ΜΑΥ         | JUNE        |
|----------------------------|-------------|-------------|-------------|
| UK FORMATION SHARE IN 2011 | 0.1%        | 0.1%        | 0.1%        |
| UK FORMATION SHARE IN 2010 | 0.1%        | 0.1%        | 0.1%        |
| % CHANGE                   | -29.3%      | 19.8%       | -4.6%       |
| RECORD YEAR                | 1967 (0.4%) | 1974 (0.3%) | 1964 (0.3%) |