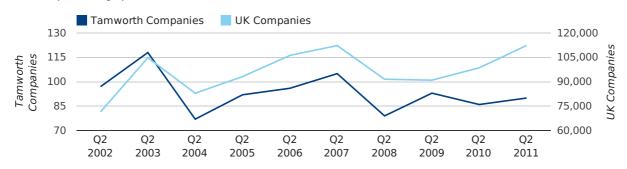

#### Quarterly Data (Q2 Apr-Jun 2011)

A total of 90 companies were registered in Tamworth during the second quarter of 2011 (Apr 2011 - Jun 2011).

This figure is an increase of 4.7% versus the same period last year (Q2 2010). This figure compares badly to the UK as a whole, which saw an increase of 13.9% against the same period last year.

| SECOND QUARTER (APR 2011 - JUN 2011) | TAMWORTH   | UK             |
|--------------------------------------|------------|----------------|
| 2011                                 | 90         | 112,344        |
| 2010                                 | 86         | 98,612         |
| % CHANGE                             | 4.7%       | 13.9%          |
| RECORD YEAR                          | 2003 (118) | 2011 (112,344) |