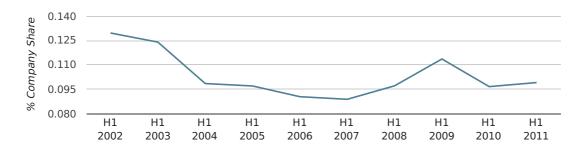

#### net growth by month

In the first half of 2011 Tamworth formed 0.1% of all UK companies. This is the same as the 2010 figure of 0.1%.

| HALF YEAR (JAN-JUN)      | TAMWORTH    |
|--------------------------|-------------|
| 2011                     | 0.1%        |
| 2010                     | 0.1%        |
| 2009                     | 0.1%        |
| 2008                     | 0.1%        |
| 2007                     | 0.1%        |
| RECORD YEAR (SINCE 1960) | 1975 (0.2%) |

company share by half year