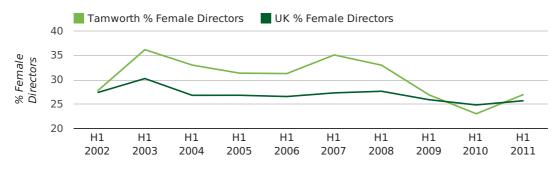

#### director age by quarter

The record first half year for female directors in Tamworth was 1861 when 40.0% of all directors were female.

27.0% of all director appointments in Tamworth in the first half of 2011 were female. This compares to a UK average of 25.7% for the same period.