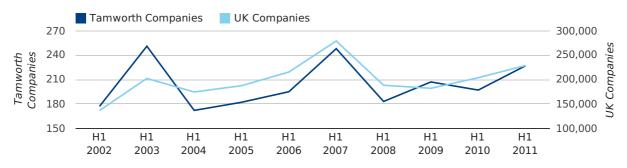

In the first half of 2011 a total of 227 companies were formed in Tamworth. This figure is 15.2% higher than last year, which compares well to the UK wide figure of 12.3%.

The highest total for a first half year in Tamworth occurred in 2003 when a total of 251 were formed.

| HALF YEAR (JAN-JUN) | TAMWORTH   | UK             |
|---------------------|------------|----------------|
| 2011                | 227        | 228,735        |
| 2010                | 197        | 203,749        |
| % CHANGE            | 15.2%      | 12.3%          |
| RECORD YEAR         | 2003 (251) | 2007 (279,097) |