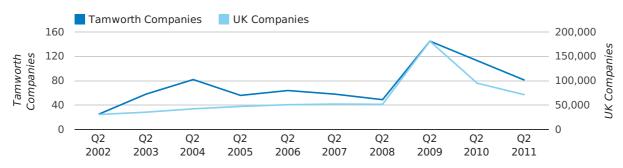

#### Quarterly Data (Q2 Apr-Jun 2011)

A total of 81 companies were dissolved in Tamworth during the second quarter of 2011 (Apr 2011 - Jun 2011).

This figure is a decrease of 28.3% versus the same period last year (Q2 2010). This figure compares well to the UK as a whole, which saw a decrease of 24.9% against the same period last year.

| SECOND QUARTER (APR 2011 - JUN 2011) | TAMWORTH   | UK             |
|--------------------------------------|------------|----------------|
| 2011                                 | 81         | 71,324         |
| 2010                                 | 113        | 94,954         |
| % CHANGE                             | -28.3%     | -24.9%         |
| RECORD YEAR                          | 2009 (145) | 2009 (181,176) |