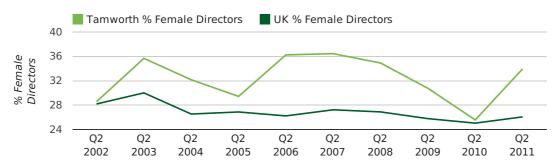

#### Quarterly Data (Q2 Apr-Jun 2011)

The record second quarter for female directors in Tamworth was in 1866 when 66.7% of all directors were female.

34.0% of all director appointments in Tamworth in the second quarter of 2011 were female. This compares to a UK average of 26.1% for the same period.