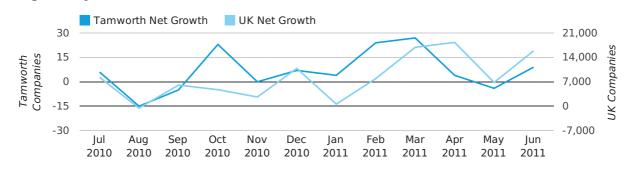

#### net growth by month

In the first half of 2011 Tamworth formed 0.1% of all UK companies. This is the same as the 2010 figure of 0.1%.

| HALF YEAR (JAN-JUN)      | TAMWORTH    |
|--------------------------|-------------|
| 2011                     | 0.1%        |
| 2010                     | 0.1%        |
| 2009                     | 0.1%        |
| 2008                     | 0.1%        |
| 2007                     | 0.1%        |
| RECORD YEAR (SINCE 1960) | 1975 (0.2%) |