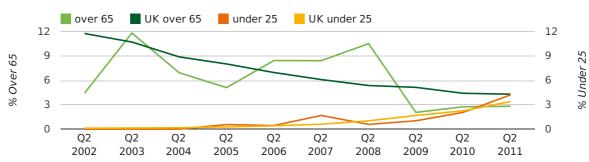

The average age of a director in the first half of 2011 was 44.4.

The percentage of directors under the age of 25 was 6.1% compared to the UK figure of 3.2%.

The percentage of directors over the age of 65 was 2.9% compared to the UK figure of 4.3%.

#### Quarterly Data (Q2 Apr-Jun 2011)

The average age of a director in the second quarter of 2011 was 44.6.

The percentage of directors under the age of 25 was 4.2% compared to the UK figure of 3.4%.

The percentage of directors over the age of 65 was 2.8% compared to the UK figure of 4.3%.