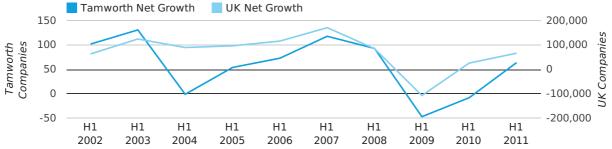

----|
| CLOSED COMPANIES IN 2011 | 23        | 39        | 19        |
| CLOSED COMPANIES IN 2010 | 26        | 43        | 44        |
| % CHANGE                 | -11.5%    | -9.3%     | -57%      |
| RECORD YEAR              | 2009 (30) | 2009 (72) | 2010 (44) |

In the first half of 2011 the company register for Tamworth increased by 64 companies. This figure is 900.0% lower than last year, which compares badly to a UK increase of 154.3%.

| HALF YEAR (JAN-JUN) | TAMWORTH   | UK             |
|---------------------|------------|----------------|
| 2011                | 64         | 66,425         |
| 2010                | -8         | 26,118         |
| % CHANGE            | -900.0%    | 154.3%         |
| RECORD YEAR         | 1999 (148) | 2007 (171,296) |

# net growth by half year



#### Quarterly Data (Q2 Apr-Jun 2011)

Net company growth for Tamworth during the second quarter of 2011 (Apr 2011 - Jun 2011) was 9 companies.

This represents an increase of 133.3% on the same period last year.

| SECOND QUARTER (APR 2011 - JUN 2011) | TAMWORTH  | UK            |
|--------------------------------------|-----------|---------------|
| 2011                                 | 9         | 41,020        |
| 2010                                 | -27       | 3,658         |
| % CHANGE                             | -133.3%   | 1,021.4%      |
| RECORD YEAR                          | 1999 (79) | 2003 (69,274) |





|                    | APRIL     | MAY       | JUNE      |
|--------------------|-----------|-----------|-----------|
| NET GROWTH IN 2011 | 4         | -4        |