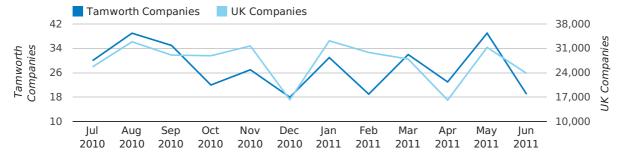

#### new companies by quarter

Tamworth Companies UK Companies 50,000 60 UK Companies 44,000 Tamworth Companies 50 40 38,000 30 32,000 20 26,000 Aug 2010 Jul Sep Oct Nov Dec Jan Feb Mar Apr May Jun 2010 2010 2010 2010 2010 2011 2011 2011 2011 2011 2011