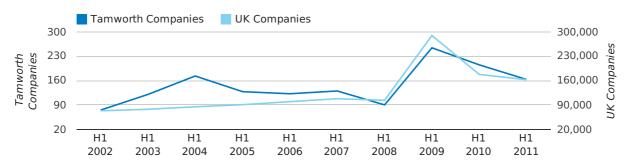

new companies by month

In the first half of 2011 a total of 163 companies were dissolved in Tamworth. This figure is 20.5% lower than last year, which compares well to the UK wide change of -8.6%.

The highest total for a first half year in Tamworth occurred in 2009 when a total of 254 were closed.

| HALF YEAR (JAN-JUN) | TAMWORTH   | UK             |
|---------------------|------------|----------------|
| 2011                | 163        | 162,310        |
| 2010                | 205        | 177,631        |
| % CHANGE            | -20.5%     | -8.6%          |
| RECORD YEAR         | 2009 (254) | 2009 (289,236) |