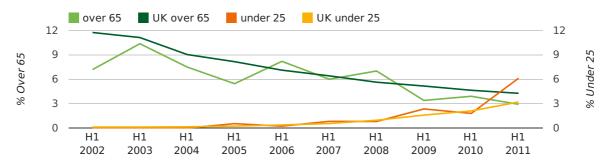

The average age of a director in the first half of 2011 was 44.4.

The percentage of directors under the age of 25 was 6.1% compared to the UK figure of 3.2%.

The percentage of directors over the age of 65 was 2.9% compared to the UK figure of 4.3%.

#### director age by half year