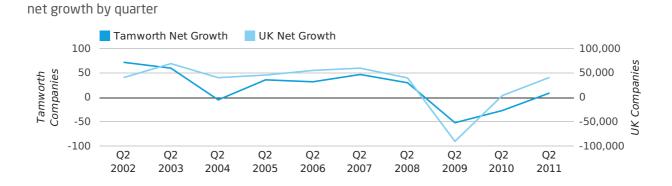

| -8         | 26,118         |
| % CHANGE            | -900.0%    | 154.3%         |
| RECORD YEAR         | 1999 (148) | 2007 (171,296) |

# net growth by half year



#### Quarterly Data (Q2 Apr-Jun 2011)

Net company growth for Tamworth during the second quarter of 2011 (Apr 2011 - Jun 2011) was 9 companies.

This represents an increase of 133.3% on the same period last year.

| SECOND QUARTER (APR 2011 - JUN 2011) | TAMWORTH  | UK            |
|--------------------------------------|-----------|---------------|
| 2011                                 | 9         | 41,020        |
| 2010                                 | -27       | 3,658         |
| % CHANGE                             | -133.3%   | 1,021.4%      |
| RECORD YEAR                          | 1999 (79) | 2003 (69,274) |





|                    | APRIL     | MAY       | JUNE      |
|--------------------|-----------|-----------|-----------|
| NET GROWTH IN 2011 | 4         | -4        | 9         |
| NET GROWTH IN 2010 | 11        | -20       | -18       |
| % CHANGE           | -63.6%    | -80.0%    | -150.0%   |
| RECORD YEAR        | 2007 (28) | 2003 (29) | 1999 (38) |

#### net growth by month

In the first half of 2011 Tamworth formed 0.1% of all UK companies. This is the same as the 2010 figure of 0.1%.

| HALF YEAR (JAN-JUN)      | TAMWORTH    |
|--------------------------|-------------|
| 2011                     | 0.1%        |
| 2010                     | 0.1%        |
| 2009                     | 0.1%        |
| 2008                     | 0.1%        |
| 2007                     | 0.1%        |